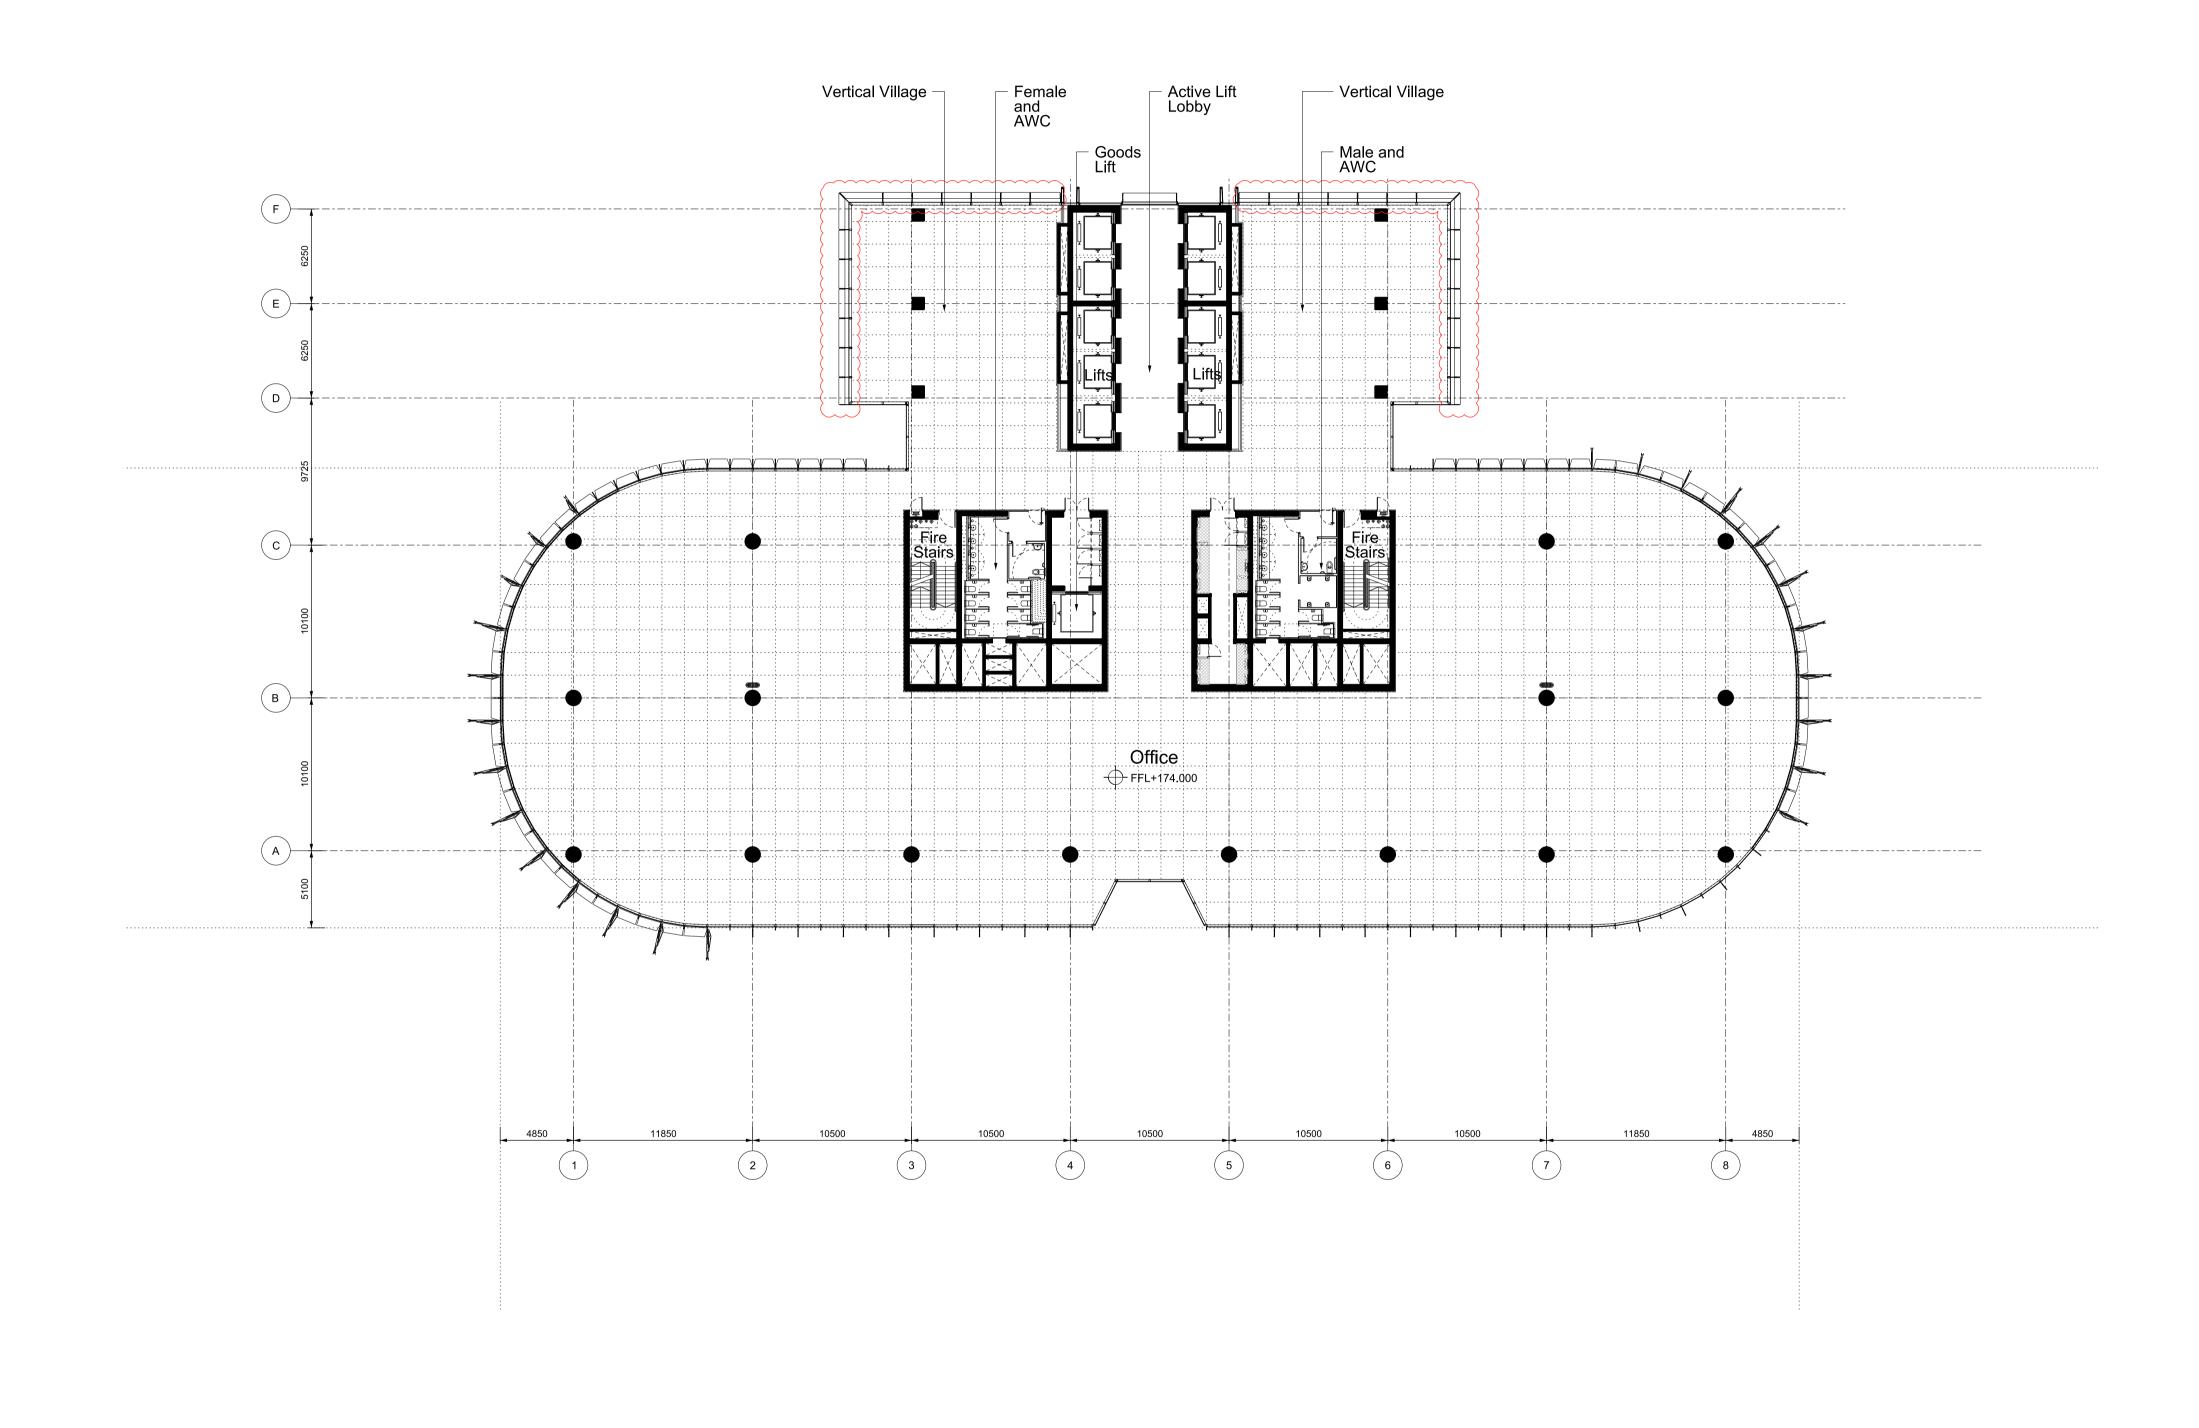

| Revision Date Description Legal                                                                                                                                                                                                                                                                                                                                                                                | Lead Architect                                                                    | Collaborating Architect Graham W. Jones J. Principal Architect   Client                                                                                                                                                                  | Site Address                                                          | Project Drawn/Checked by               | Drawing Title                                     | Scale @ A1              | Drawing Number                     |
|----------------------------------------------------------------------------------------------------------------------------------------------------------------------------------------------------------------------------------------------------------------------------------------------------------------------------------------------------------------------------------------------------------------|-----------------------------------------------------------------------------------|------------------------------------------------------------------------------------------------------------------------------------------------------------------------------------------------------------------------------------------|-----------------------------------------------------------------------|----------------------------------------|---------------------------------------------------|-------------------------|------------------------------------|
| A 07-10-2011 Barangaroo South C3 Project Application MP11_0044 B 24-02-2012 Barangaroo For Prefered Project Report  Do not scale from drawing. The author of this drawing takes no responsibility for any dimensions obtained by measuring or scaling from this drawing and no reliance may be placed on such dimensions. If no dimension is given, it is the responsibility of the recipient to ascertain the | RSHP Australia Pty Limited Ivan Harbour   Principal Architect   RAIA NSW ARB 8484 | FRAIA NSW ARB 4005  Lend Lease 30 The Bond  Lend Lease 30 The Bond                                                                                                                                                                       | 6 <b>e</b>                                                            | Barangaroo South - C3 YT:LF / JL       | Plan                                              | 1:250                   | RSHP-A-C3-3143-P-43                |
| dimension specifically for the author or by site measurement.  The stzing of all structural and service elements must always be checked against the relevant engineer's drawings. No reliance should be placed upon stzing information shown on this drawing.  c copyright Rogers Stirk Harbour + Partners, all rights reserved 2010                                                                           | NSW 2000 email: J6100@rsh-p.com                                                   | 30 Hickson Rd Millers Point NSW 2000 t: +61 2 9236 6111 Sydney, Australia f: +61 2 9383 8133 Www.bovislendlease.com  30 Hickson Rd Millers Point NSW 2000 t: +61 2 9236 6111 Sydney, Australia f: +61 2 9383 8133 Www.bovislendlease.com | Barangaroo<br>Hickson Rd<br>Millers Point NSW 20<br>Sydney, Australia | Planning Application No: MP11 0044-PPR | High Rise Office Floor<br>Level 43 (+174.000 FFL) | Drawing Date 07-10-2011 | Revision Date Revision  24-02-2012 |