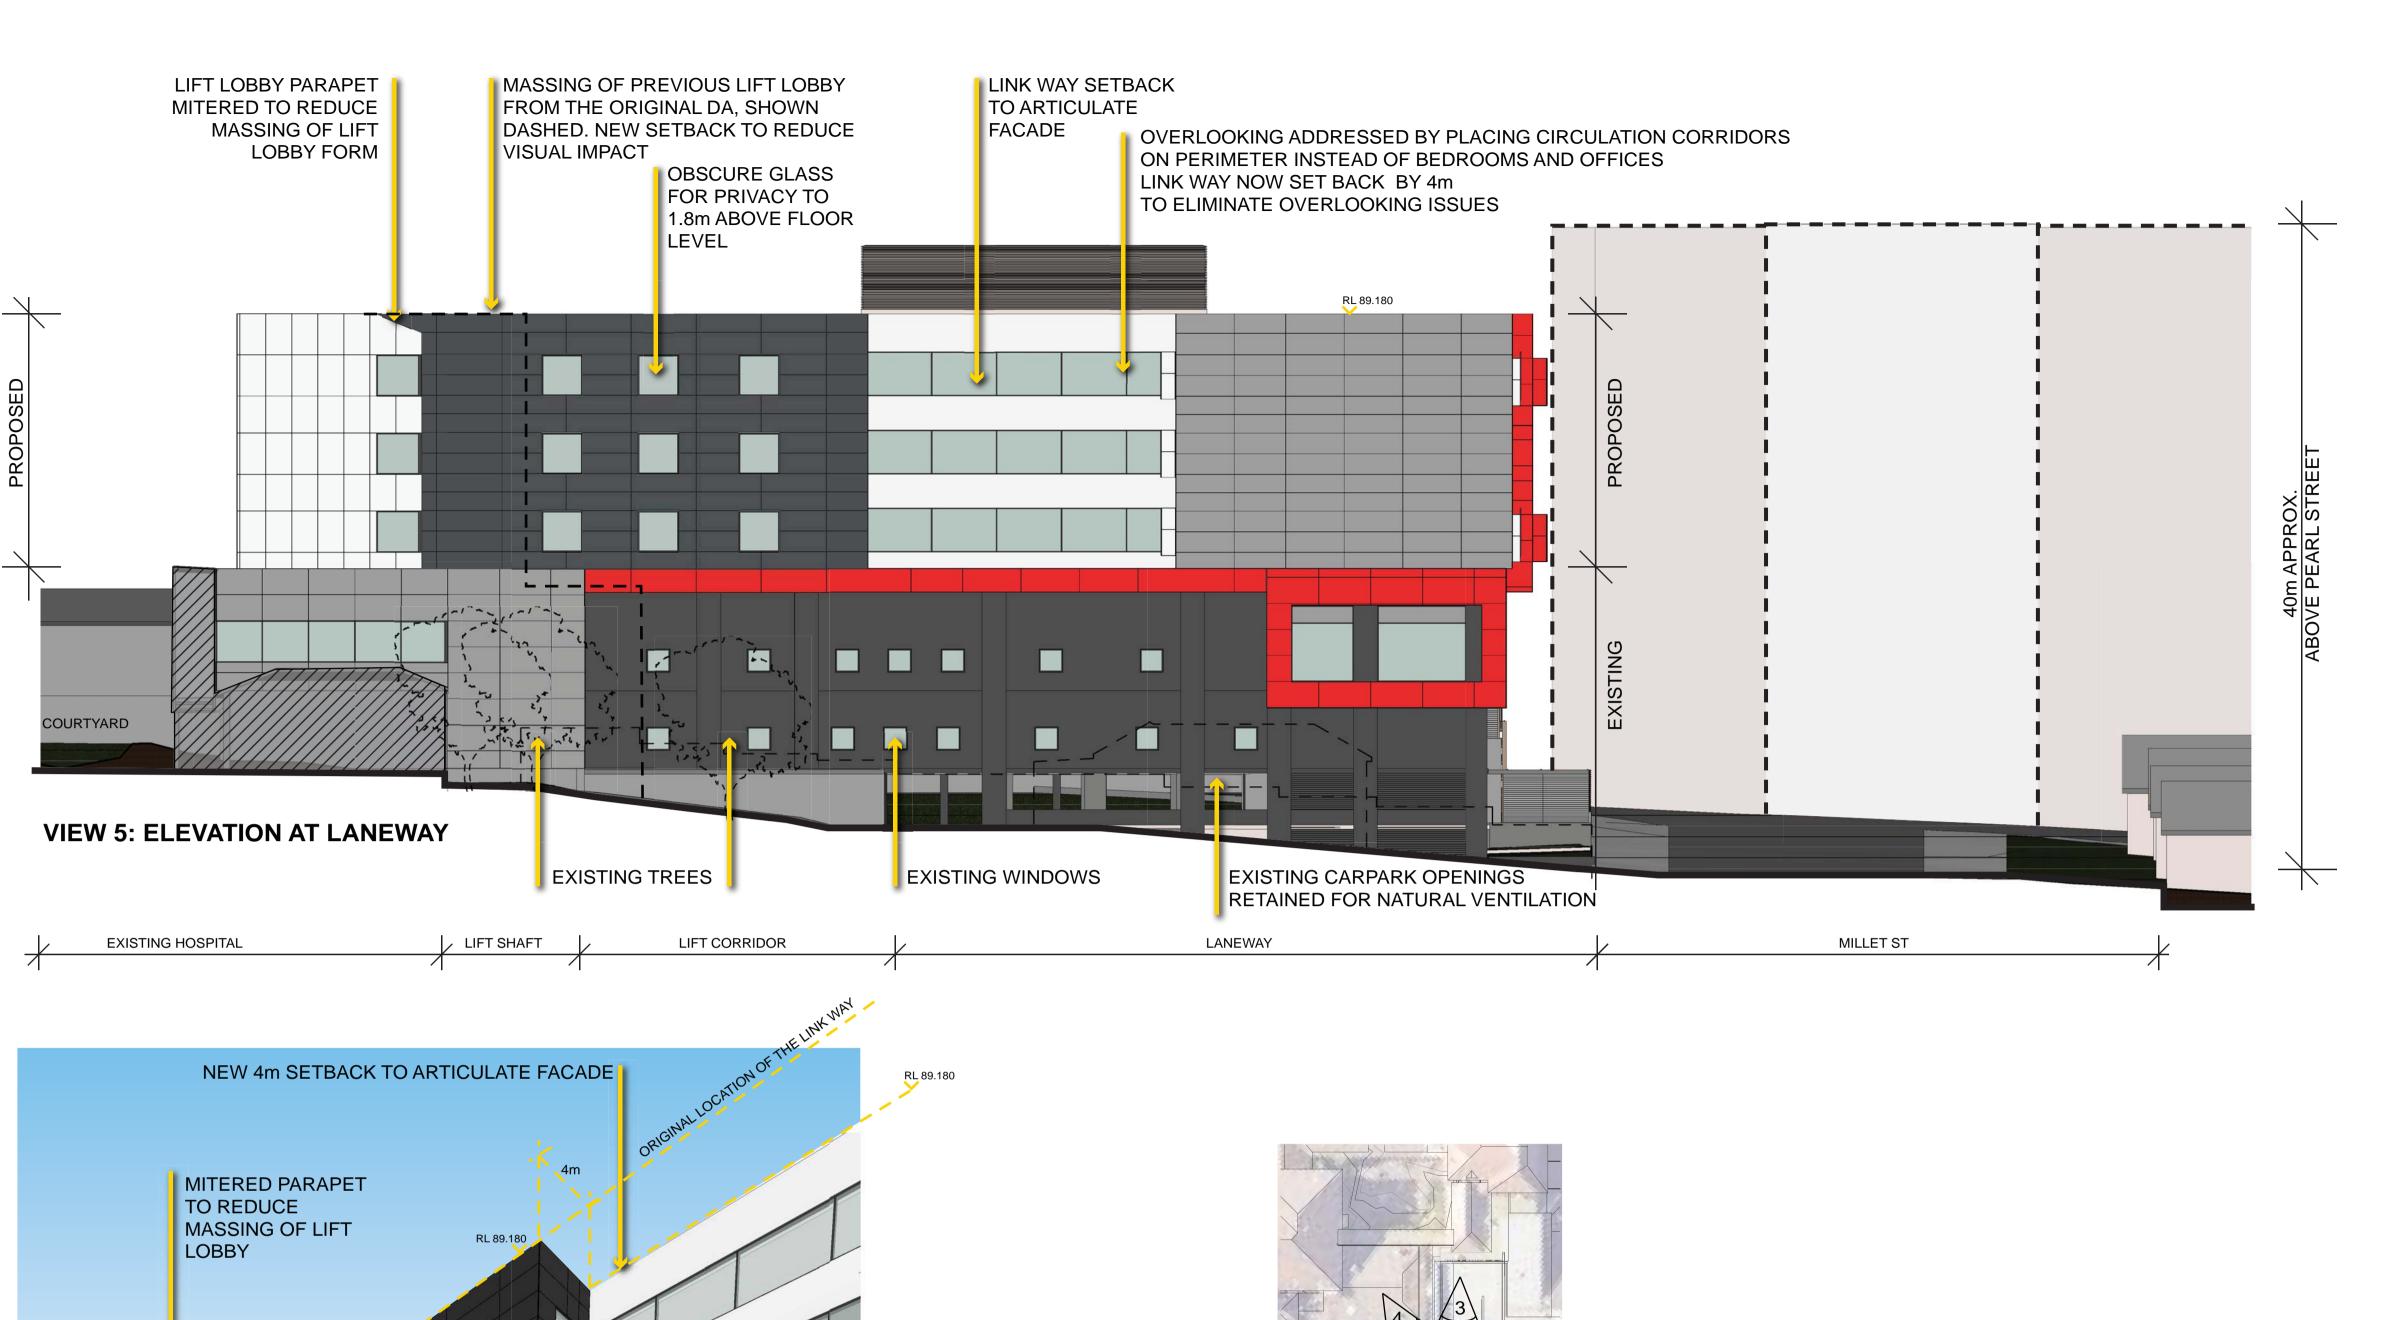

PROJECT:

DESIGN RESPONSE SHEET 3

**VIEW 6: PERSPECTIVE FROM REAR OF 10** 

EXISTING TREES

**MILLET ST** 

FACADE PAINTED

CHARCOAL TO

REDUCE VISUAL

**IMPACT** 

CONSULTANTS:

health care