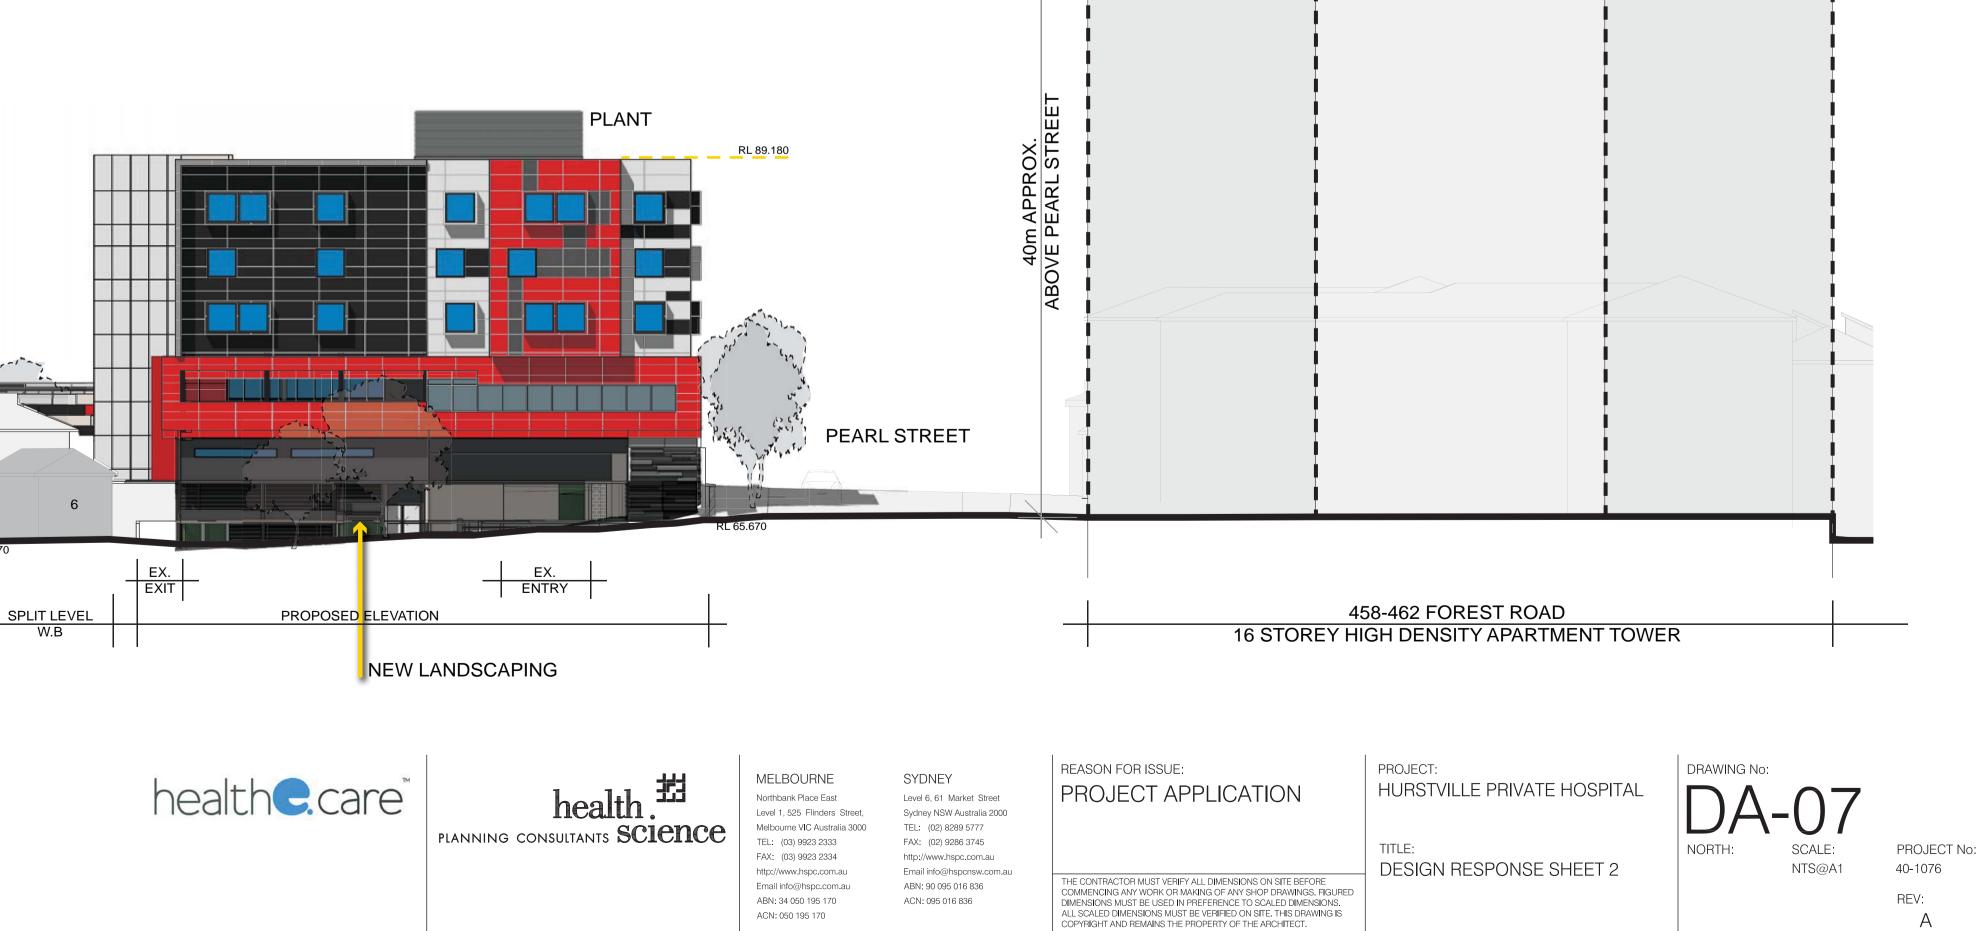

## SITE ELEVATION - MILLETT STREET

EXISTING STREET TREES EXISTING HOSPITAL BUILDING 2543 RL 70.760 NEW EXTENSION CARPARK "Telate 6A 8-10 12-14 16 RL 61.130 SINGLE STOREY EXISTING HOSPITAL CARPARK SINGLE STOREY BRICK SPLIT LEVEL W.B YELLOW BRICK UNITS