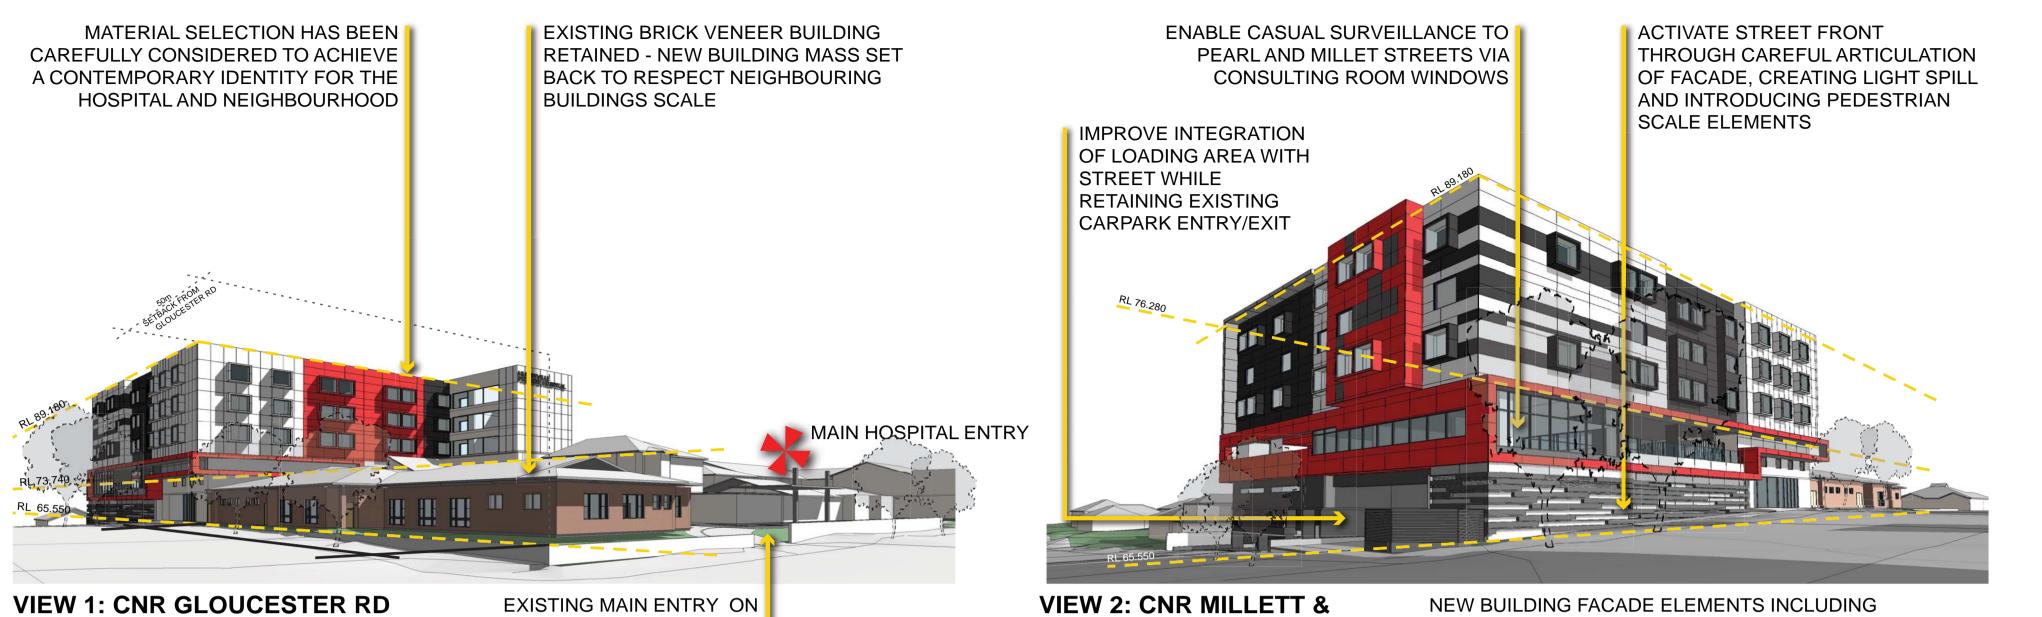

**PEARL STREETS** 

NEW BUILDING FACADE ELEMENTS INCLUDING FENESTRATION ARTICULATION, HAS BEEN DESIGNED TO MATCH THE NEIGHBOURHOOD CHARACTER

**VIEW 3: MILLETT** STREET