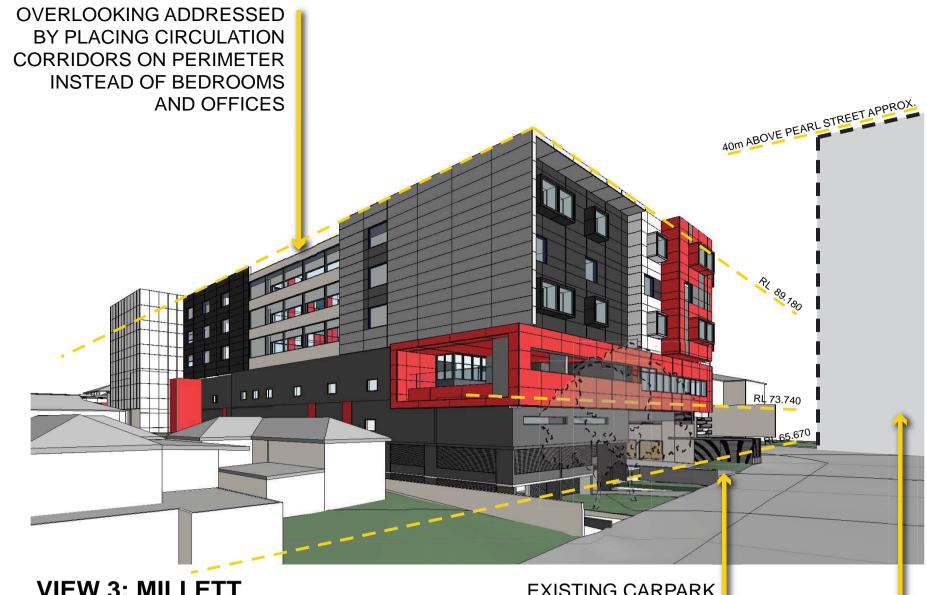

**PEARL STREETS** 

NEW BUILDING FACADE ELEMENTS INCLUDING FENESTRATION ARTICULATION, HAS BEEN DESIGNED TO MATCH THE NEIGHBOURHOOD CHARACTER

**VIEW 3: MILLETT** STREET

## EXISTING CARPARK ENTRANCE APPROVED FUTURE DEVELOPMENT

Α