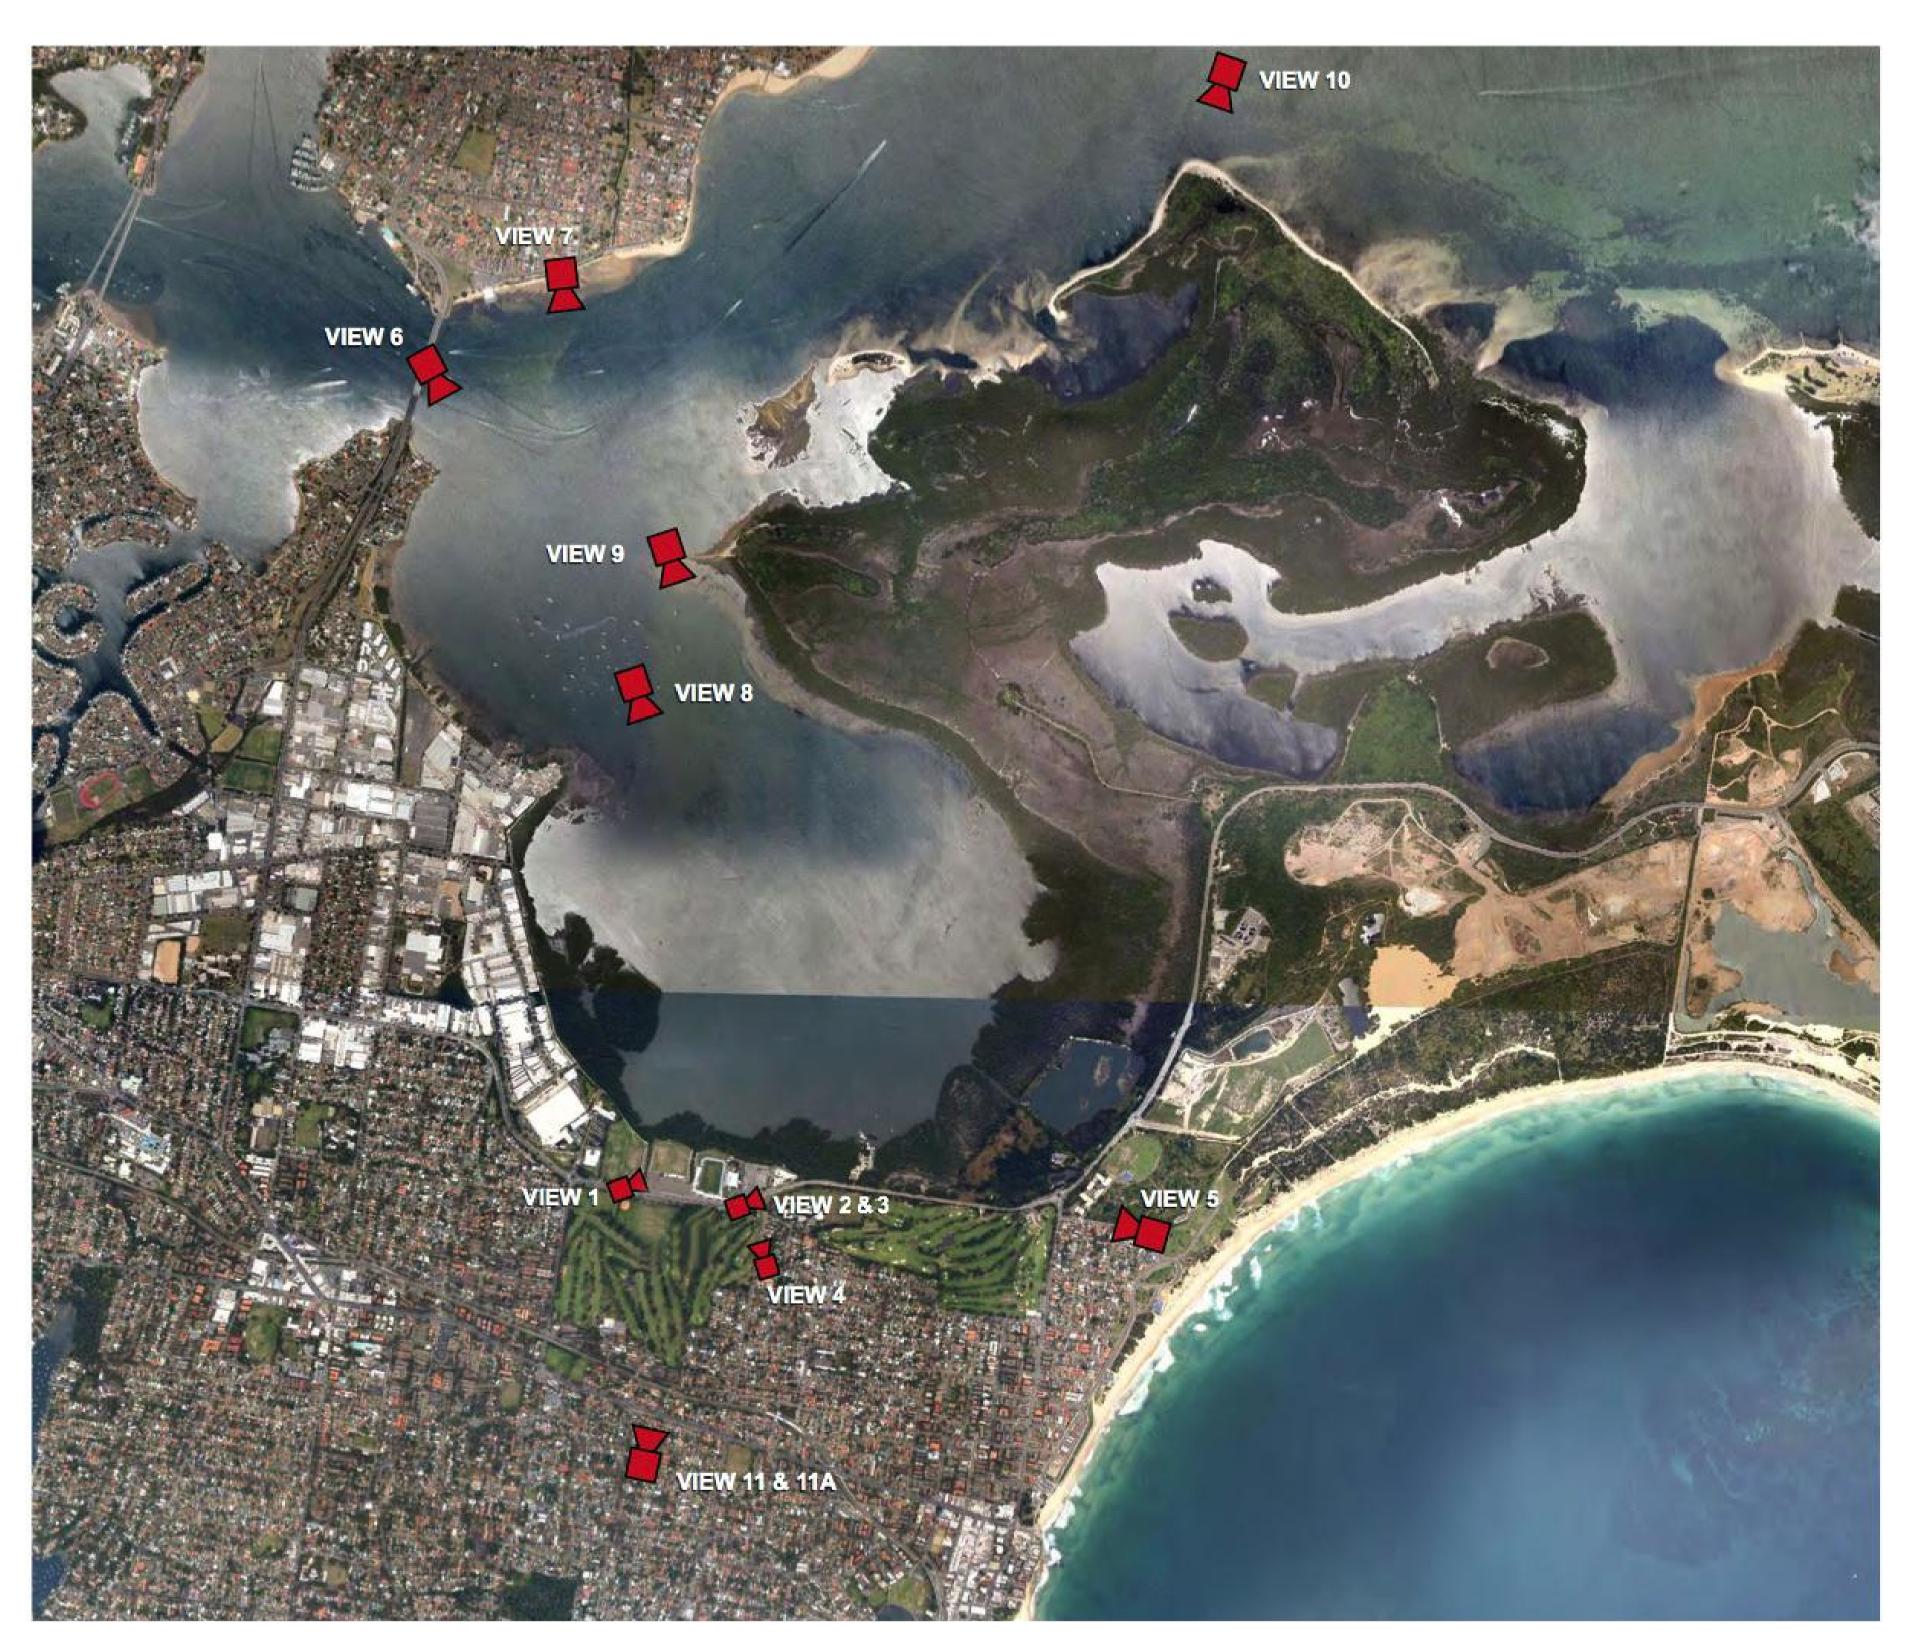

## MAP SHOWING CAMERA LOCATIONS

- VIEW 1 Captain Cook Drive (Looking East) Photo taken from surveyed point on kerb.
- VIEW 2 Captain Cook Drive (Looking East) Photo taken from surveyed point on kerb.
- VIEW 3 Captain Cook Drive (Looking East) Photo taken from surveyed point on kerb.
- VIEW 4 Wooloware Drive (Looking North) Photo taken on kerb line perpendicular to residential boundary of two homes.
- VIEW 5 Bate Bay Road (Looking West) Photo taken on kerb line perpendicular to the end of a residential wall.
- VIEW 6 Captain Cook Bridge (Looking South East) Photo taken on pedestrian crossing at high point of bridge
- VIEW 7 Dolls Point (Looking South) Photo taken from edge of picnic shelter
- VIEW 8 Water (Looking South) Closest accessible point by boat (oyster leases)
- VIEW 9 Water (Looking South) Location that site could be viewed from Towra Point
- VIEW 10 Water (Looking South) Location close to beach at Towra Point reserve
- VIEW 11 & 11A Castlewood Ave (Looking North) Location from 2nd level balcony of residence