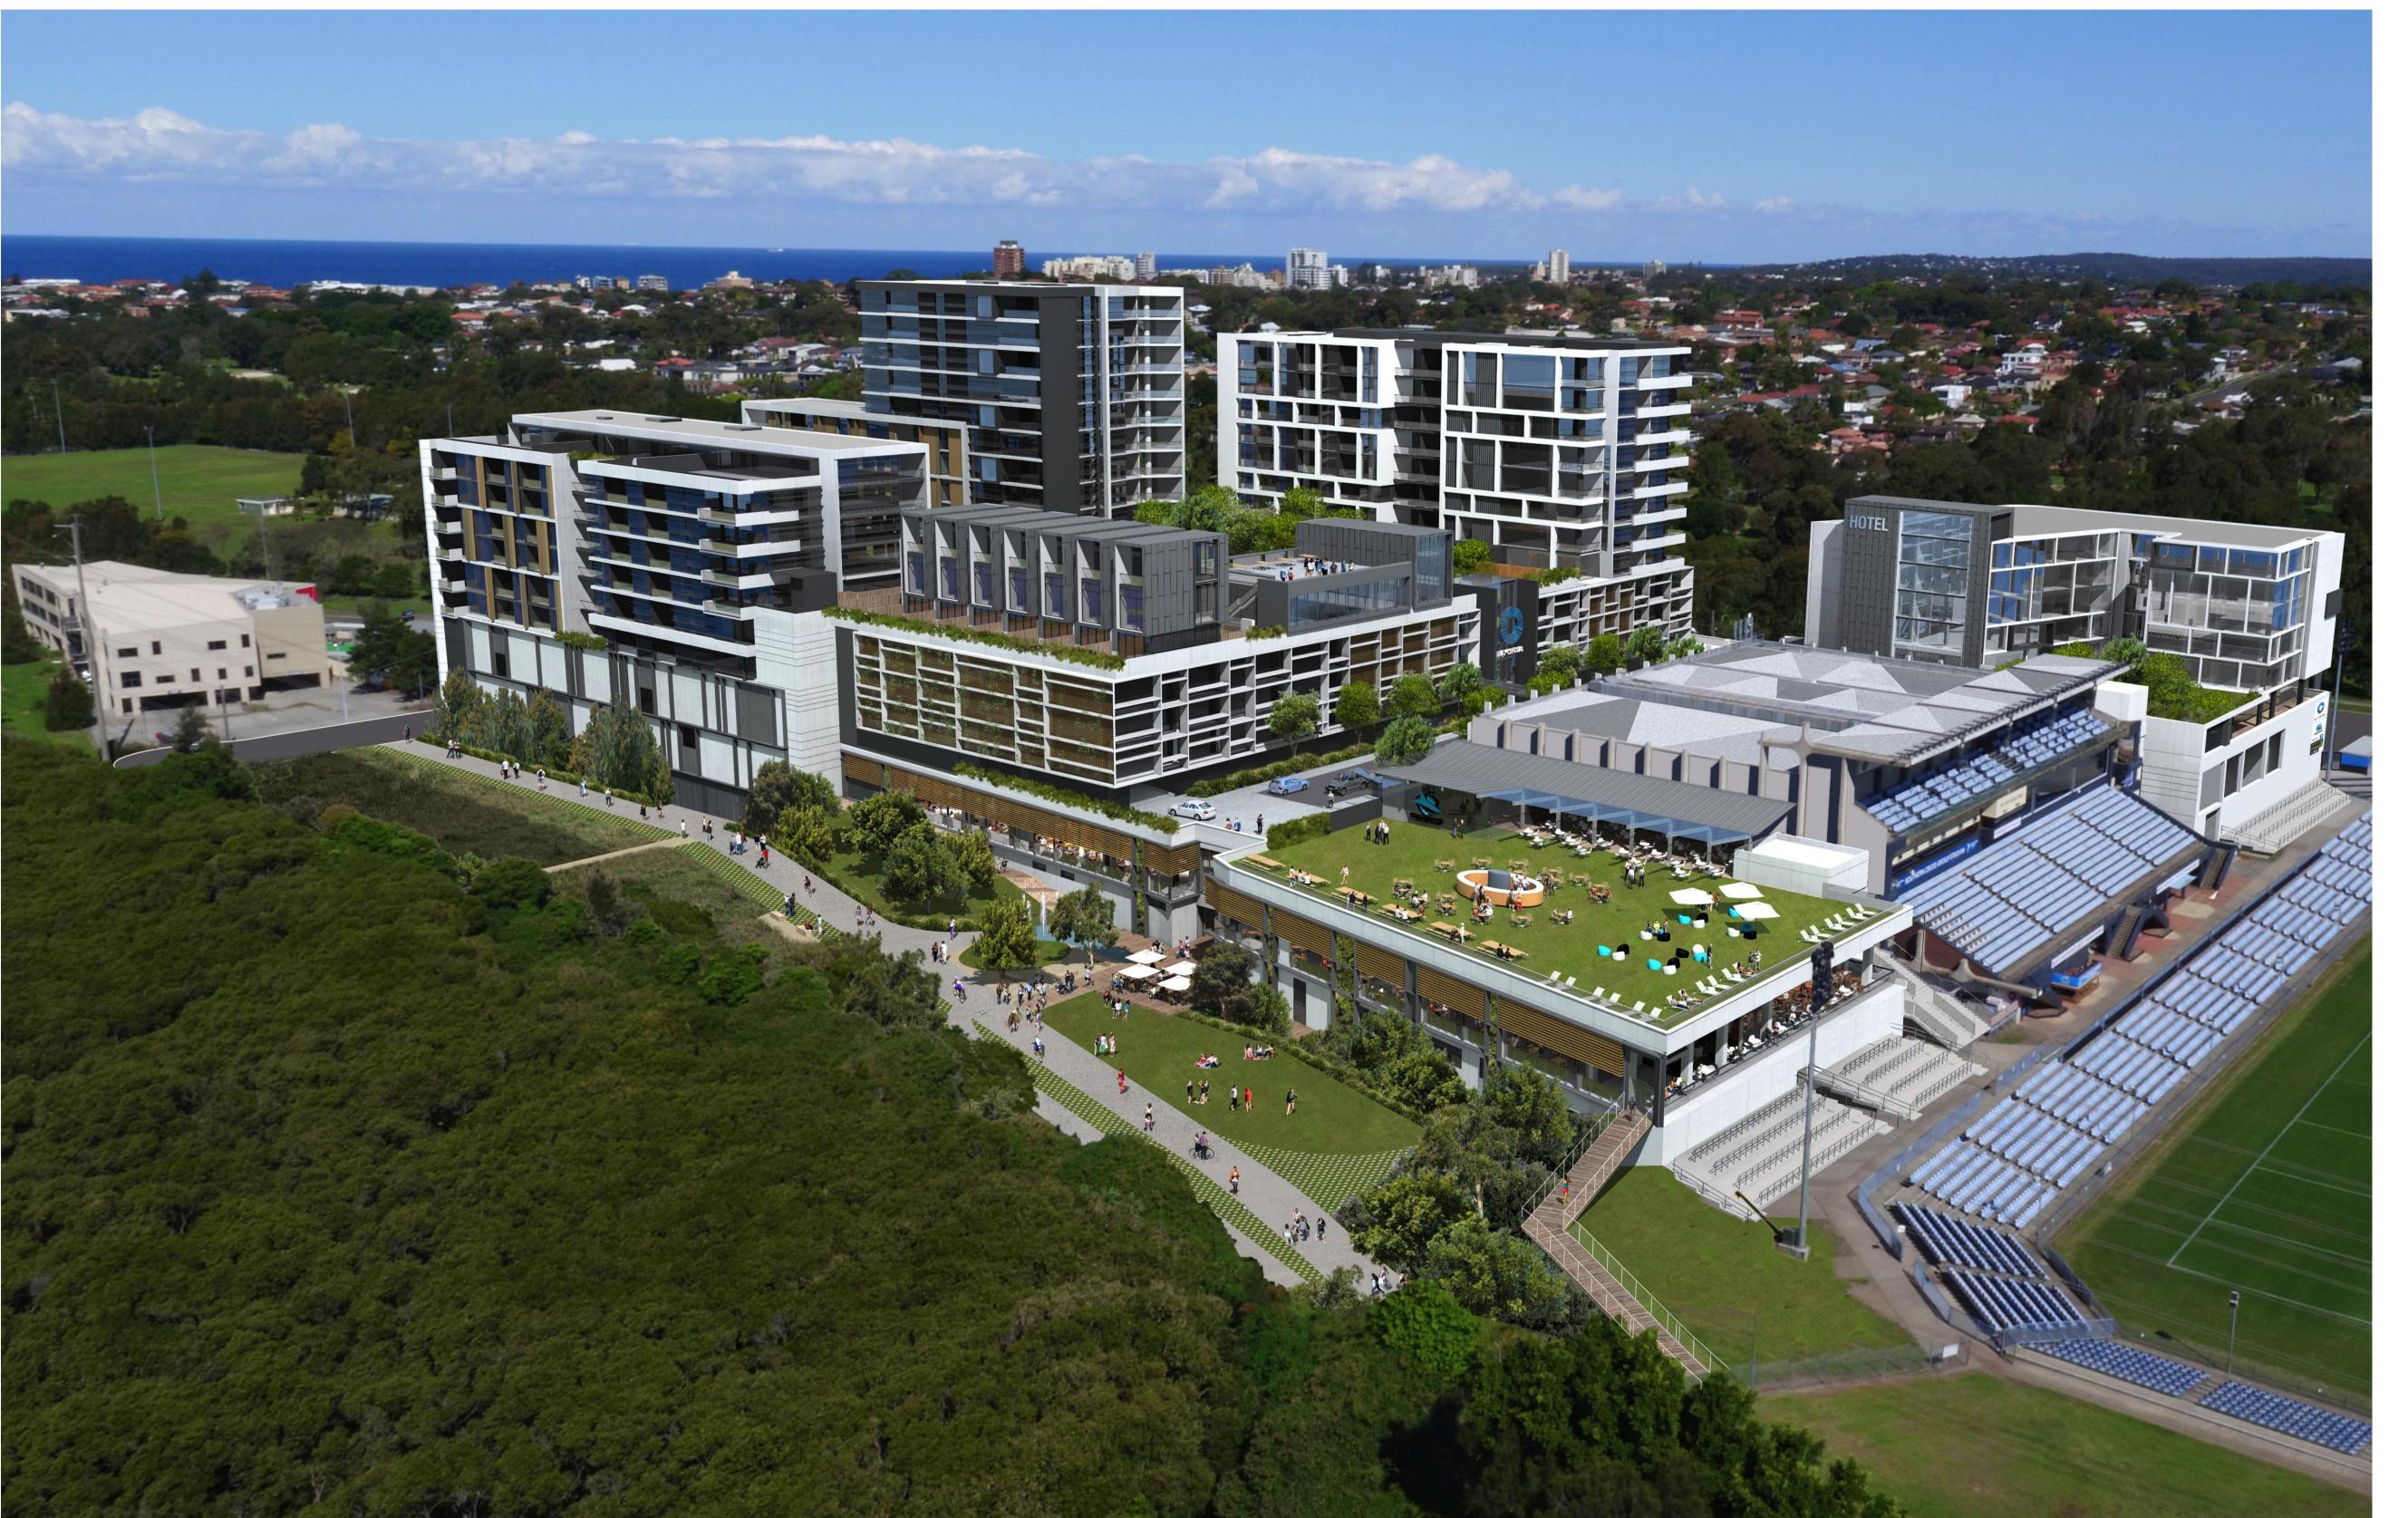

Drawing Title
3D VIEWS
Perspective CGI View 11A

AERIAL VIEW LOOKING SOUTH EAST TOWARD STAGE 4 DEVELOPMENT (L) WITH THE HOTEL AND SHARKS CLUB AND RUGBY STADIUM (R).

CLIENT
Bluestone Capital Ventures No.1 PL
Suite 1, Level 6, 71 Macquarie St Sydney NSW 2000 AU