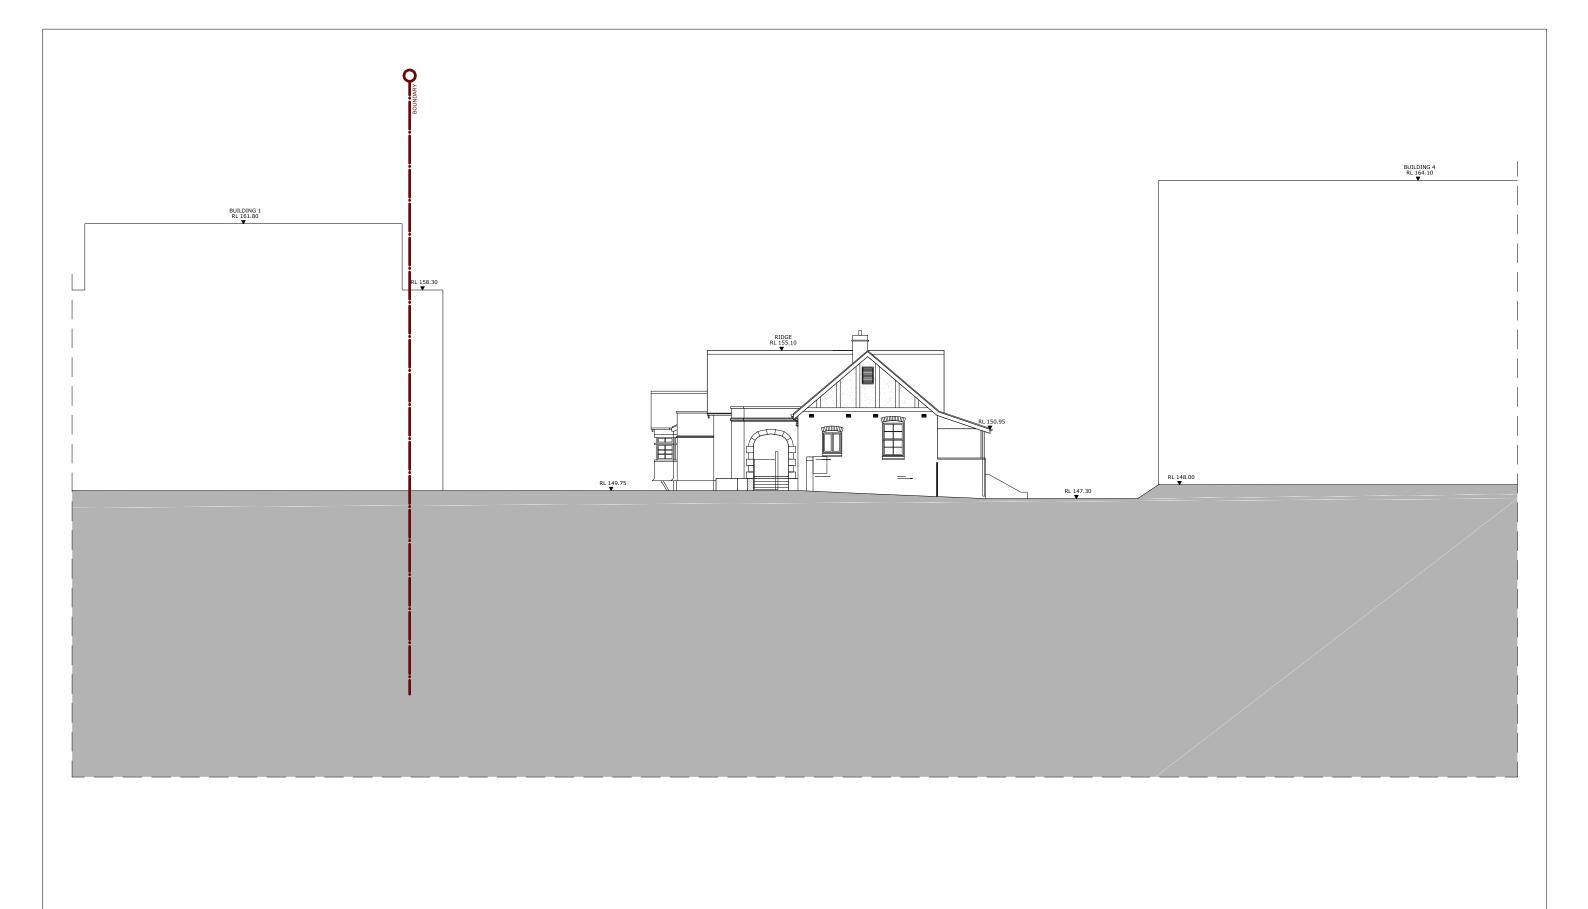

| ROJECT | DIV |
|--------|-----|
|        | HE  |
|        | N   |
|        | SCA |

| PROPOSED RESIDENTIAL DEVELOPMENT | SCALE<br>1:100 @ A3 |
|----------------------------------|---------------------|
| AVON ROAD, PYMBLE                | JOB<br>1200         |

| DRAWING TITLE |              |
|---------------|--------------|
| HERITAGE _    | _ PROPOSED   |
| NORTH WES     | ST ELEVATION |

| SCALE      | DATE       | DRAWN | CHECKED  |  |
|------------|------------|-------|----------|--|
| 1:100 @ A3 | 01.11.2012 |       |          |  |
| JOB        | DRAWING    |       | REVISION |  |
| 12009      | MP 52.12   |       | U        |  |