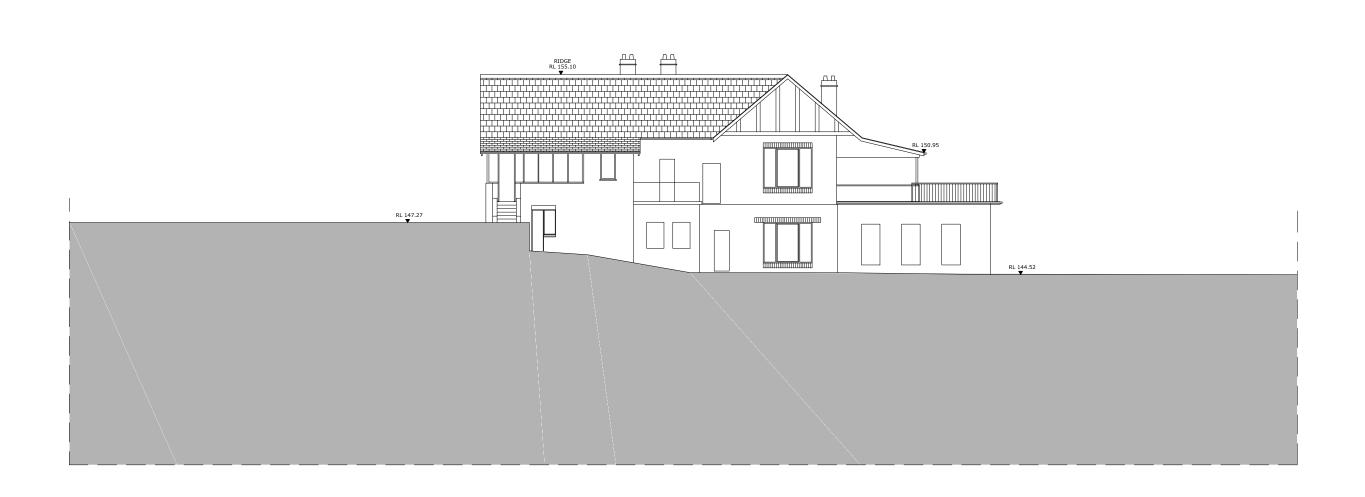

## PROPOSED RESIDENTIAL DEVELOPMENT AVON ROAD, PYMBLE | NORTH

DRAWING TITLE
HERITAGE \_ EXISTING
NORTH WEST ELEVATION

| SCALE      | DATE       | DRAWN    | CHECKED |
|------------|------------|----------|---------|
| 1:100 @ A3 | 01.11.2012 |          |         |
| JOB        | DRAWING    | REVISION |         |
| 12009      | MP 52.11   |          | U       |