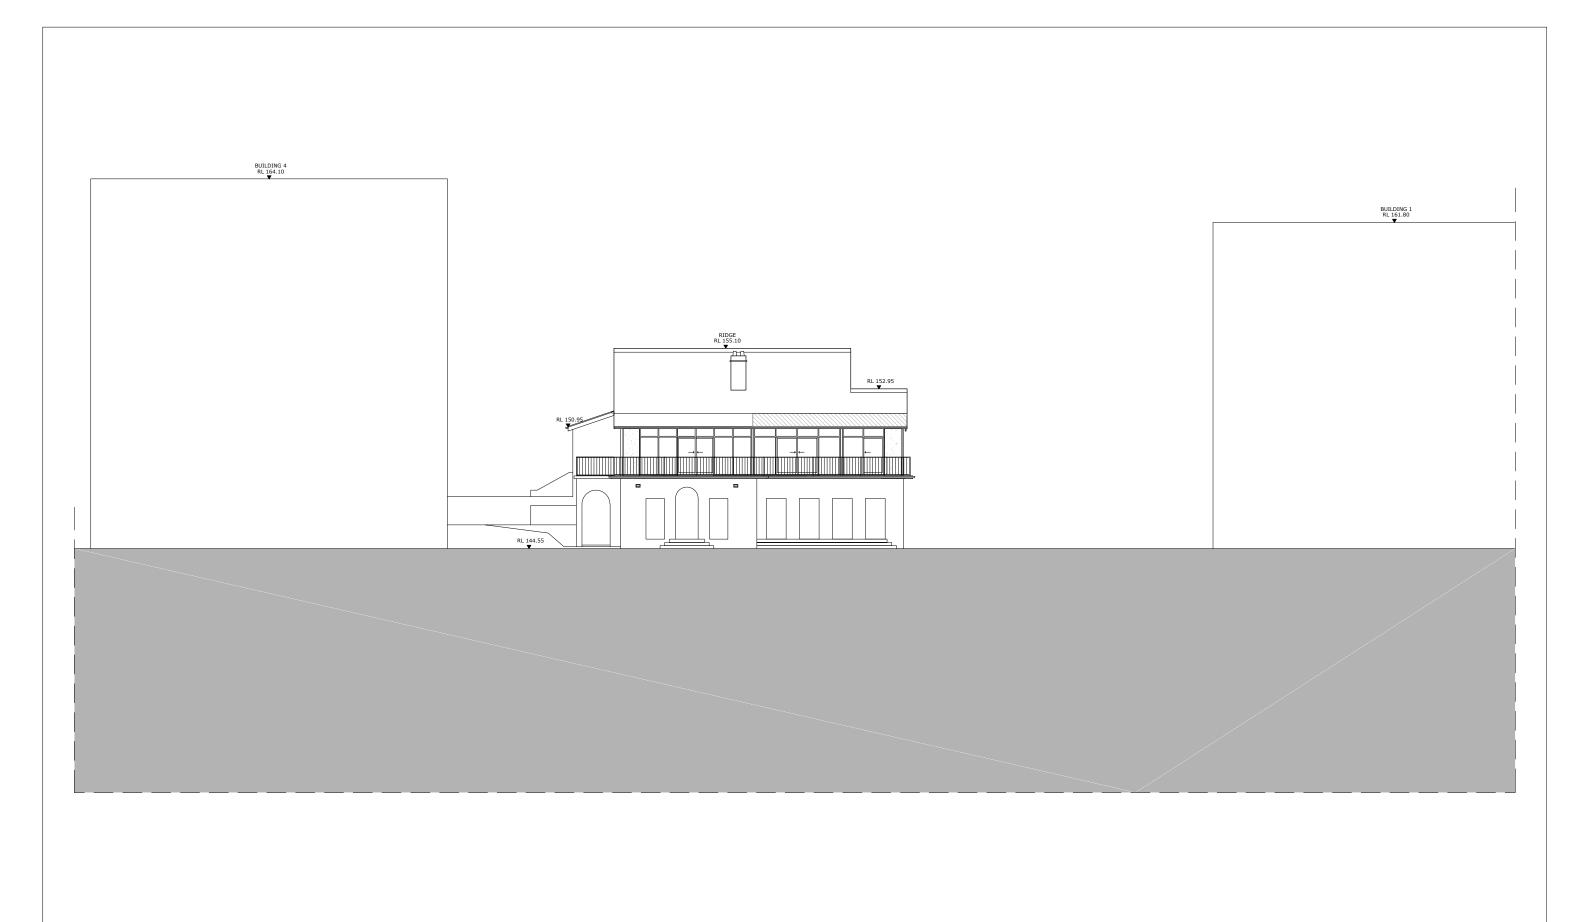

| PROJECT |  |  |  |  |  |  |
|---------|--|--|--|--|--|--|
|         |  |  |  |  |  |  |
|         |  |  |  |  |  |  |
|         |  |  |  |  |  |  |

PROPOSED RESIDENTIAL DEVELOPMENT AVON ROAD, PYMBLE

| DRAWING TITLE |            |
|---------------|------------|
| HERITAGE _    | PROPOSED   |
| SOUTH FAST    | FI EVATION |