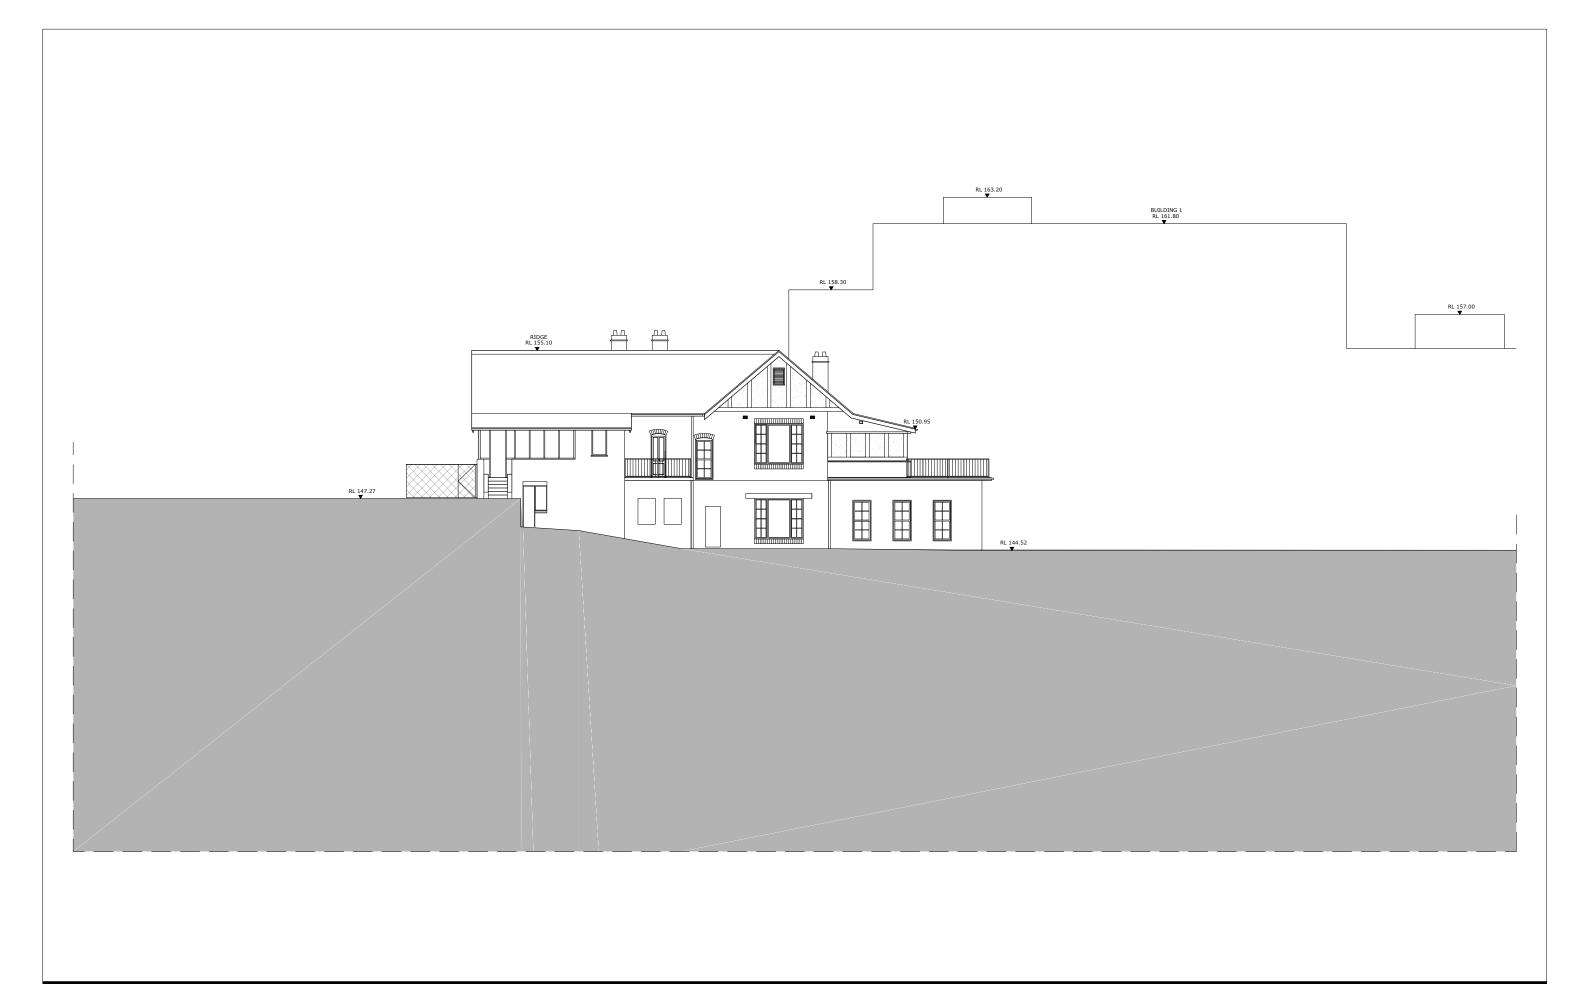

| ROJECT |  |  |  |
|--------|--|--|--|
|        |  |  |  |
|        |  |  |  |
|        |  |  |  |

PROPOSED RESIDENTIAL DEVELOPMENT AVON ROAD, PYMBLE

| DRAWING TITLE        |            |  |  |  |  |
|----------------------|------------|--|--|--|--|
| HERITAGE             | _ PROPOSED |  |  |  |  |
| SOUTH WEST ELEVATION |            |  |  |  |  |