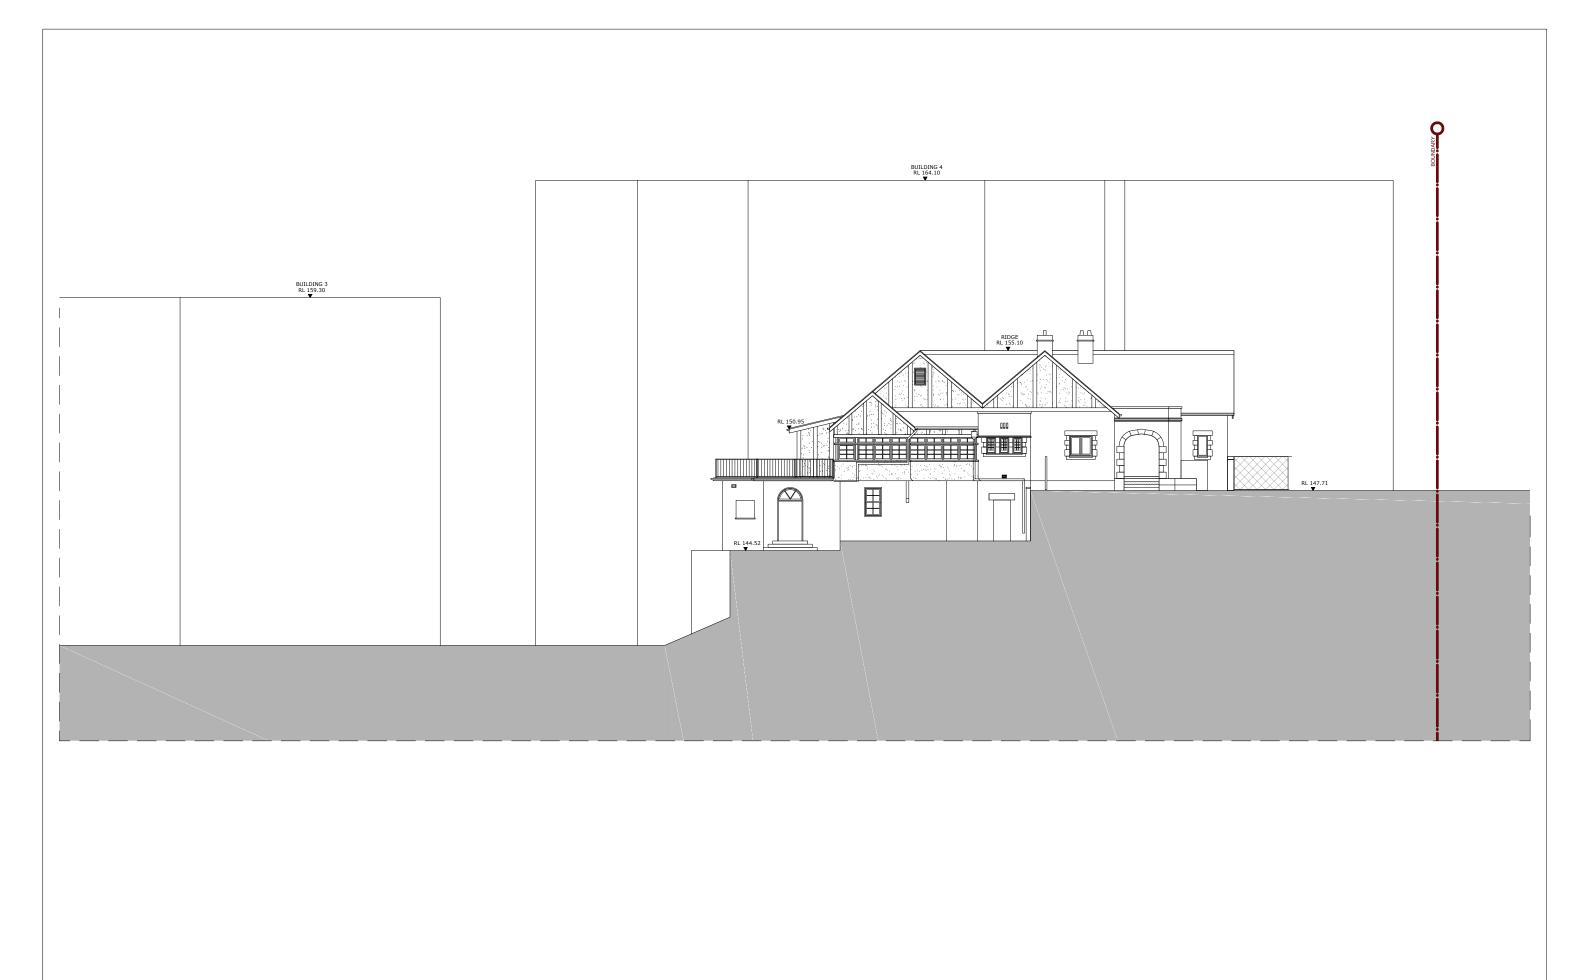

| Ausbao |
|--------|
|        |
| DWC    |

| PROJECT | DRAWING TITLE |
|---------|---------------|
|         | HERITAG       |
|         | NORTH E       |
|         | SCALE         |

|                      | HERITAGE            | _ PROPO            | DSED  |       |
|----------------------|---------------------|--------------------|-------|-------|
| NORTH EAST ELEVATION |                     |                    |       |       |
|                      | SCALE<br>1:100 @ A3 | DATE<br>01.11.2012 | DRAWN | CHECK |

| PROPOSED RESIDENTIAL |   |
|----------------------|---|
| DEVELOPMENT          | Ī |
| AVON ROAD, PYMBLE    | l |

| <sup>JOB</sup> 12009 | MP 52.06   |        | REVISION U |
|----------------------|------------|--------|------------|
| 1:100 @ A3           | 01.11.2012 | DIOWIN | CHECKED    |
| SCALE                | DATE       | DRAWN  | CHECKED    |
|                      |            |        |            |