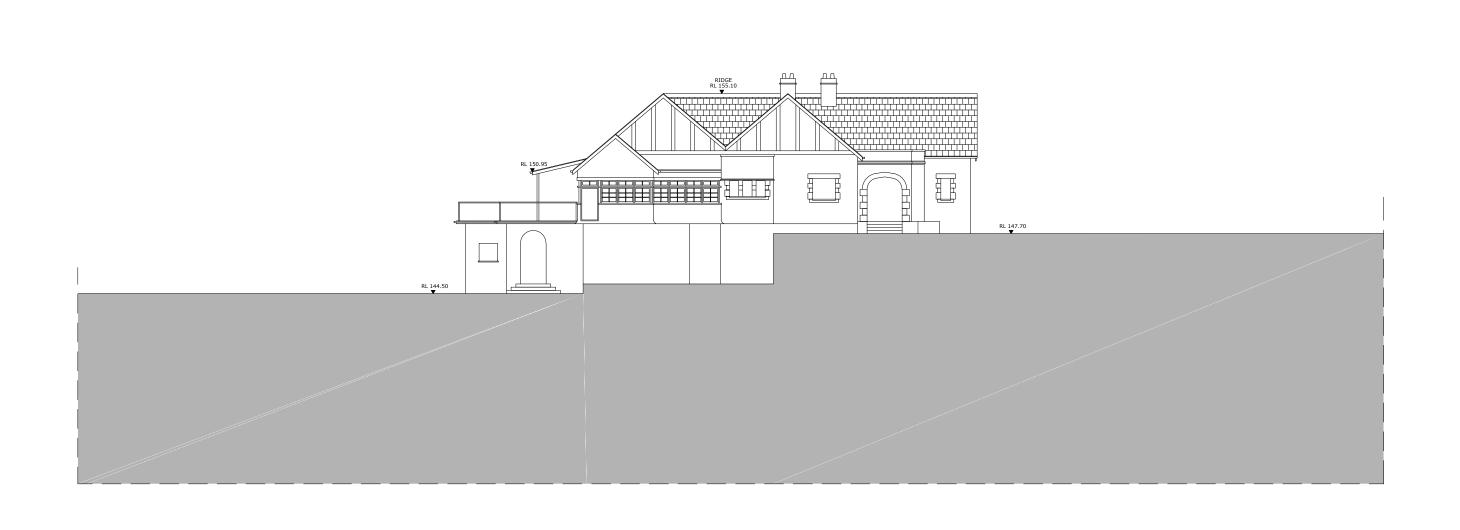

| PROJECT |  |  |
|---------|--|--|
|         |  |  |
|         |  |  |
|         |  |  |
|         |  |  |
|         |  |  |

PROPOSED RESIDENTIAL DEVELOPMENT AVON ROAD, PYMBLE

| DRAWING TITLE    |             |
|------------------|-------------|
| HERITAGE .       | _EXISTING   |
| <b>SOUTH EAS</b> | T ELEVATION |