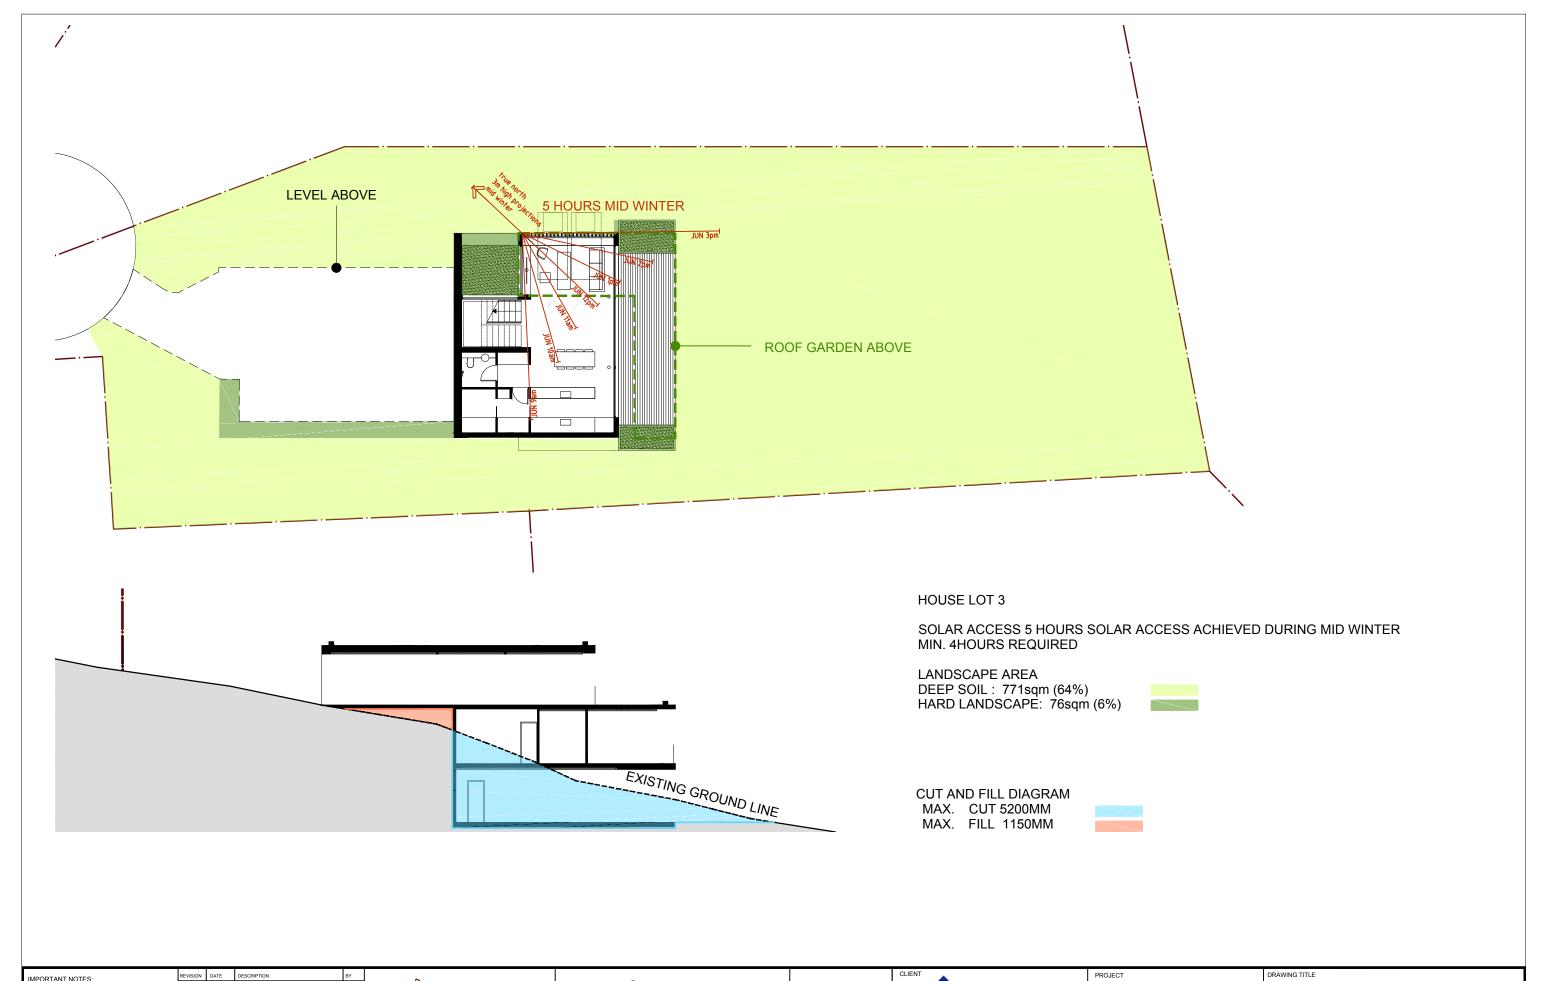

pwc

| PROPOSED RESIDENTIAL             |
|----------------------------------|
| PROPOSED RESIDENTIAL DEVELOPMENT |
| AVON ROAD, PYMBLE                |

| SITE INFORMATION DIAGRAM |
|--------------------------|
| HOUSE LOT 3              |
| DRAWING TITLE            |