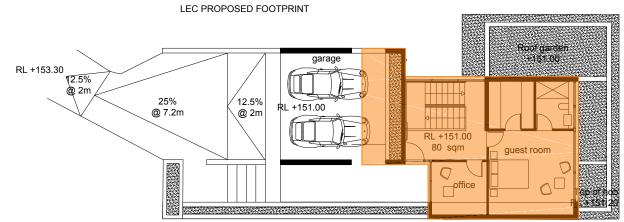

HOUSE LOT 3 GFA PLAN

> 01.11.2012 MP 43.11

CHECKED

REVISION

SCALE 1:100 @ A1 1:200 @ A3

JOB 12009

LEVEL 1 PLAN LEVEL 2 PLAN GROUND LEVEL PLAN

HOUSE LOT 3

GFA GROUND LEVEL: 112sqm LEVEL 1: 117sqm LEVEL 2: 80sqm

TOTAL: 309sqm

| IMPORTANT NOTES:  REVISION DATE DESCRIPTION BY PROJECT                                                                                                                                                                                                                                                                                                                                                                                                                                                                                                                                                                                                                                                                                                                                                                                                                                                                                                                                                                                                                                                                                                                                                                                                                                                                                                                                                                                                                                                                                                                                                                                                                                                                                                                                                                                                                                                                                                                                                                                                                                                                        |          |
|-------------------------------------------------------------------------------------------------------------------------------------------------------------------------------------------------------------------------------------------------------------------------------------------------------------------------------------------------------------------------------------------------------------------------------------------------------------------------------------------------------------------------------------------------------------------------------------------------------------------------------------------------------------------------------------------------------------------------------------------------------------------------------------------------------------------------------------------------------------------------------------------------------------------------------------------------------------------------------------------------------------------------------------------------------------------------------------------------------------------------------------------------------------------------------------------------------------------------------------------------------------------------------------------------------------------------------------------------------------------------------------------------------------------------------------------------------------------------------------------------------------------------------------------------------------------------------------------------------------------------------------------------------------------------------------------------------------------------------------------------------------------------------------------------------------------------------------------------------------------------------------------------------------------------------------------------------------------------------------------------------------------------------------------------------------------------------------------------------------------------------|----------|
| Do not scale from drawings. All dimensions to be checked on sile before commencement of work. All discrepancies to be brought to the attention of the Architect. Larger scale drawings and written dimensions take preference. This drawing is copyright and the diwindout the express authority of MARCHESE + PARTNERS  NTERNATIONAL PTY. LTD.  INPORT AIT NO TES.  Do not scale from drawings. All dimensions to be checked on sile before commencement of work. All discrepancies to be brought to the attention of the Architect. Larger scale drawings and written dimensions take preference. This drawing is copyright and the division of the Architect. Larger scale drawings and written dimensions take preference. This drawing is copyright and the division of the Architect. Larger scale drawing is copyright and the division of the Architect. Larger scale drawing is copyright and the division of the Architect. Larger scale drawing is copyright and the division of the Architect. Larger scale drawing is copyright and the division of the Architect. Larger scale drawing is copyright and the division of the Architect. Larger scale drawing is copyright and the division of the Architect. Larger scale drawing is copyright and the division of the Architect. Larger scale drawing is copyright and the division of the Architect. Larger scale drawing is copyright and the division of the Architect. Larger scale drawing is copyright and the division of the Architect. Larger scale drawing is copyright and the division of the Architect. Larger scale drawing is copyright and the division of the Architect. Larger scale drawing is copyright and the division of the Architect. Larger scale drawing is copyright and the division of the Architect. Larger scale drawing is copyright and the division of the Architect. Larger scale drawing is copyright and the division of the Architect. Larger scale drawing is copyright and the division of the Architect. Larger scale drawing is copyright and the dincrease and the Architect. Larger scale drawing is copyright and | 1:<br>J0 |