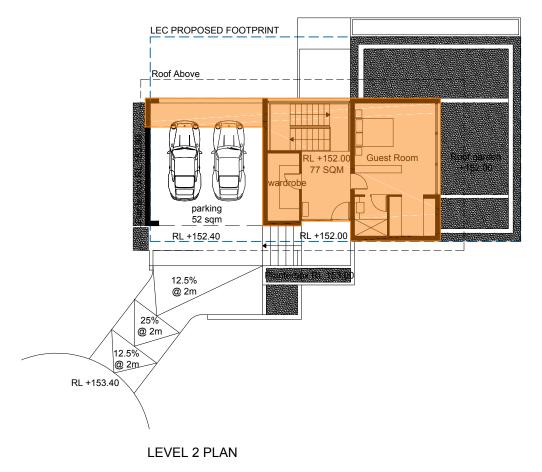

LEVEL 1 PLAN GROUND LEVEL PLAN

HOUSE LOT 2

GFA GROUND LEVEL: 133sqm LEVEL 1: 133sqm LEVEL 2: 76sqm

TOTAL: 342sqm

| IMPORTANT NOTES: Do not scale from drawings. All dimensions to be checked on site before commencement of work. All discrepancies to be brought to the attention of the Architect. Larger scale drawings and written dimensions take preference. This drawing is copyright and the property of the author, and must not be retained, copied or used without the express authority of MARCHESE + PARTINERS INTERNATIONAL PTY. LTD. | REVISION        | DATE                                                        | DESCRIPTION                                                                                     | BY                         | 4 |                                                                                                                                                                                                                                                                                          | CLIENT | PROJECT                                                  | DRAWING TITLE                     |                       |       |          |
|----------------------------------------------------------------------------------------------------------------------------------------------------------------------------------------------------------------------------------------------------------------------------------------------------------------------------------------------------------------------------------------------------------------------------------|-----------------|-------------------------------------------------------------|-------------------------------------------------------------------------------------------------|----------------------------|---|------------------------------------------------------------------------------------------------------------------------------------------------------------------------------------------------------------------------------------------------------------------------------------------|--------|----------------------------------------------------------|-----------------------------------|-----------------------|-------|----------|
|                                                                                                                                                                                                                                                                                                                                                                                                                                  | the Q<br>S<br>T | 27.11.14<br>27.02.15<br>04.05.15<br>31.07.15<br>on 04.09.15 | APPROVED BY LEC FOR SECTION 34 CONFERENCE SUBMISSION TO LEC SUBMISSION TO LEC SUBMISSION TO LEC | PS<br>PS<br>PS<br>PS<br>PS |   | Marchese Partners International Pty Ltd Level 1, 53 Walker Street, North Sydney, NSW 2060 Australia P+61 2 9922 4375 F+61 2 9929 5786 E info@marchesepartners.com.au www.marchesepartners.com.au Sydney · Brisbane · Melbourne · Canberra · Guangzhou ACN 098 552 151 ABN 20 098 552 151 |        |                                                          | HOUSE LO<br>GFA PLAN              | OUSE LOT 2<br>FA PLAN |       |          |
|                                                                                                                                                                                                                                                                                                                                                                                                                                  |                 | 11.12.15                                                    | SUBMISSION TO LEC                                                                               | PS                         |   |                                                                                                                                                                                                                                                                                          |        | PROPOSED RESIDENTIAL<br>DEVELOPMENT<br>AVON ROAD, PYMBLE | SCALE<br>1:100 @ A1<br>1:200 @ A3 | DATE<br>01.11.2012    | DRAWN | CHECKED  |
|                                                                                                                                                                                                                                                                                                                                                                                                                                  |                 |                                                             |                                                                                                 |                            |   |                                                                                                                                                                                                                                                                                          |        |                                                          | <sup>JOB</sup> 12009              | MP 42.11              |       | REVISION |