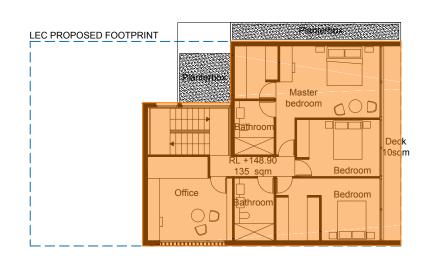

LEVEL 1 PLAN GROUND LEVEL PLAN

HOUSE LOT 2

GFA GROUND LEVEL: 133sqm LEVEL 1: 133sqm LEVEL 2: 76sqm

TOTAL: 342sqm

| IMPORTANT NOTES: Do not scale from drawings. All dimensions to be checked on site before commencement of work. All discrepancies to be brought to the attention of the Architect. Larger scale drawings and written dimensions take preference. This drawing is copyright and the property of the author, and must not be retained, copied or used without the express authority of MARCHESE + PARTINERS INTERNATIONAL PTY. LTD. | REVISION        | DATE                                                        | DESCRIPTION                                                                                     | BY                         | 4 |                                                                                                                                                                                                                                                                                          | CLIENT | PROJECT                                                  | DRAWING TITLE                     |                       |       |          |
|----------------------------------------------------------------------------------------------------------------------------------------------------------------------------------------------------------------------------------------------------------------------------------------------------------------------------------------------------------------------------------------------------------------------------------|-----------------|-------------------------------------------------------------|-------------------------------------------------------------------------------------------------|----------------------------|---|------------------------------------------------------------------------------------------------------------------------------------------------------------------------------------------------------------------------------------------------------------------------------------------|--------|----------------------------------------------------------|-----------------------------------|-----------------------|-------|----------|
|                                                                                                                                                                                                                                                                                                                                                                                                                                  | the Q<br>S<br>T | 27.11.14<br>27.02.15<br>04.05.15<br>31.07.15<br>on 04.09.15 | APPROVED BY LEC FOR SECTION 34 CONFERENCE SUBMISSION TO LEC SUBMISSION TO LEC SUBMISSION TO LEC | PS<br>PS<br>PS<br>PS<br>PS |   | Marchese Partners International Pty Ltd Level 1, 53 Walker Street, North Sydney, NSW 2060 Australia P+61 2 9922 4375 F+61 2 9929 5786 E info@marchesepartners.com.au www.marchesepartners.com.au Sydney · Brisbane · Melbourne · Canberra · Guangzhou ACN 098 552 151 ABN 20 098 552 151 |        |                                                          | HOUSE LO<br>GFA PLAN              | OUSE LOT 2<br>FA PLAN |       |          |
|                                                                                                                                                                                                                                                                                                                                                                                                                                  |                 | 11.12.15                                                    | SUBMISSION TO LEC                                                                               | PS                         |   |                                                                                                                                                                                                                                                                                          |        | PROPOSED RESIDENTIAL<br>DEVELOPMENT<br>AVON ROAD, PYMBLE | SCALE<br>1:100 @ A1<br>1:200 @ A3 | DATE<br>01.11.2012    | DRAWN | CHECKED  |
|                                                                                                                                                                                                                                                                                                                                                                                                                                  |                 |                                                             |                                                                                                 |                            |   |                                                                                                                                                                                                                                                                                          |        |                                                          | <sup>JOB</sup> 12009              | MP 42.11              |       | REVISION |