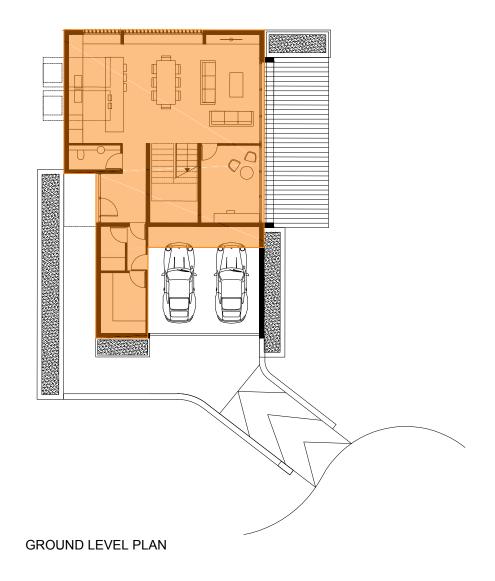

LEC PROPOSED FOOTPRINT ROOF +157.80

LEVEL 1 PLAN

HOUSE LOT 1

GFA GROUND LEVEL: 128sqm LEVEL 1: 100sqm

TOTAL: 228sqm

| IMPORTANT NOTES:                                                                                                                                    | ł |
|-----------------------------------------------------------------------------------------------------------------------------------------------------|---|
| Do not scale from drawings. All dimensions to be checked on site<br>before commencement of work. All discrepancies to be brought to the             | ŀ |
| attention of the Architect. Larger scale drawings and written                                                                                       | Ī |
| dimensions take preference. This drawing is copyright and the                                                                                       | Ì |
| property of the author, and must not be retained, copied or used<br>without the express authority of MARCHESE + PARTNERS<br>INTERNATIONAL PTY. LTD. | İ |
|                                                                                                                                                     | ľ |

PROJECT

PROPOSED RESIDENTIAL DEVELOPMENT AVON ROAD, PYMBLE

| DRAWING TITLE |            |       |          |  |  |
|---------------|------------|-------|----------|--|--|
| HOUSE LOT 1   |            |       |          |  |  |
| GFA PLAN      |            |       |          |  |  |
| SCALE         | DATE       | DRAWN | CHECKED  |  |  |
| 1:100 @ A1    | 01.11.2012 |       |          |  |  |
| 1:200 @ A3    | DDAMINO    |       | DEVICION |  |  |
| 12009         | DRAWING    |       | REVISION |  |  |
| 12009         | MP 41.10   |       | U        |  |  |