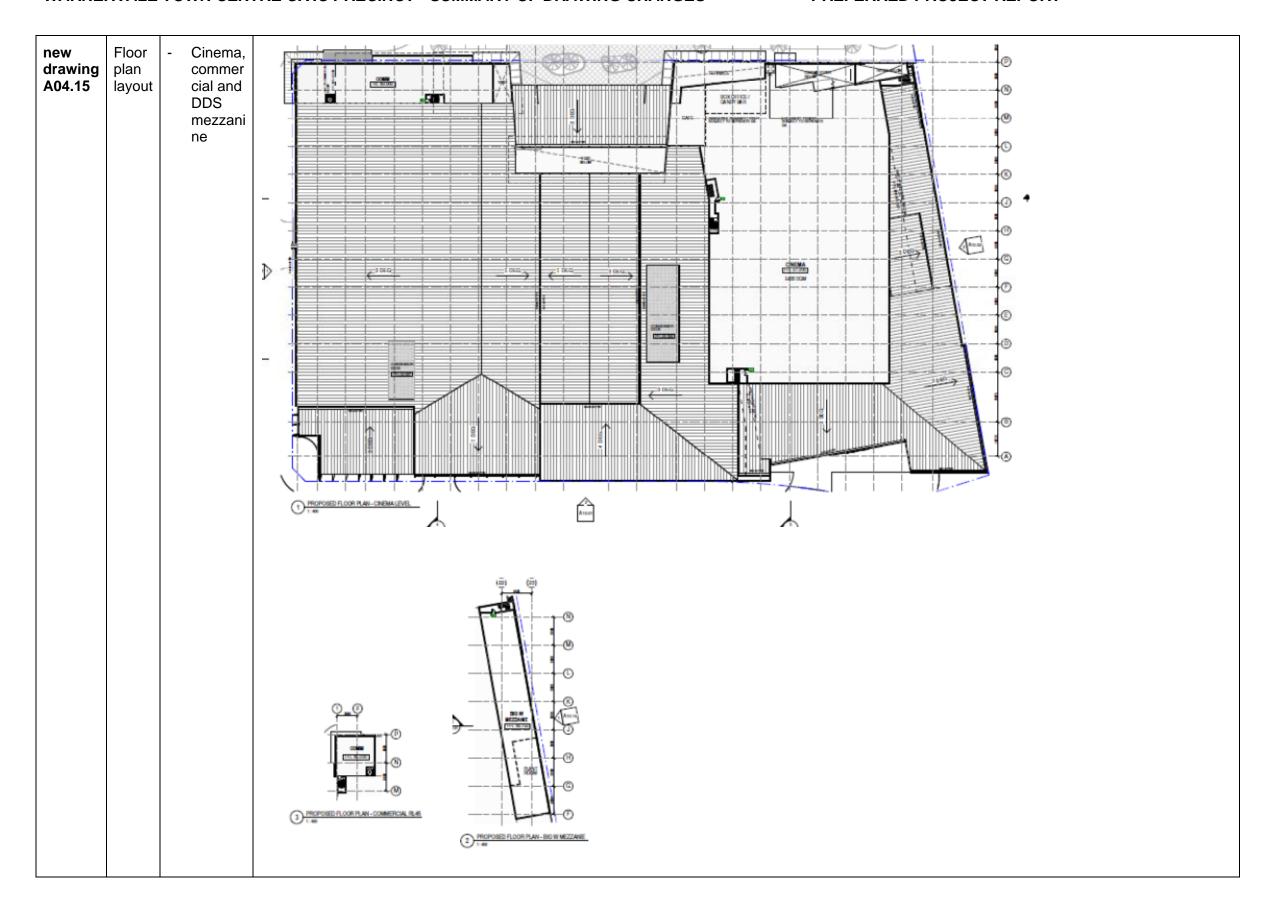

----------------------------------------------------------------------------------------------------------------------------------------------------------------------------------------------------------------------------------------------------------------------------------------------------------------------------------------------------------------------------------------------------------------------------------------------------------------------------------------------------------------------------------------------------------------------------------------------------------------------------------------------------------------------------------------------|
| REFERENCE | New W01 details to match Landcom design |         |                         | READ BY THE STORY OF THE STORY |







| DRAWING<br>REFEREN<br>CE                                    | AREA<br>AFFECTE<br>D | SUMMARY                   | OLD DRAWING INFORMATION | NEW | W DRAWING INFORMATION                   |
|-------------------------------------------------------------|----------------------|---------------------------|-------------------------|-----|-----------------------------------------|
| SK – 12<br>(CINEMA<br>LEVEL) is<br>now<br>drawing<br>A04.20 | Floor plan layout    | - Addition al plant room. | RETA                    |     | 1 100 100 100 100 100 100 100 100 100 1 |

| DRAWING<br>REFEREN<br>CE | AREA<br>AFFECTE<br>D | SUMMARY                                                                                      | OLD DRAWING INFORMATION                                   | NEW DRAWING INFORMATI