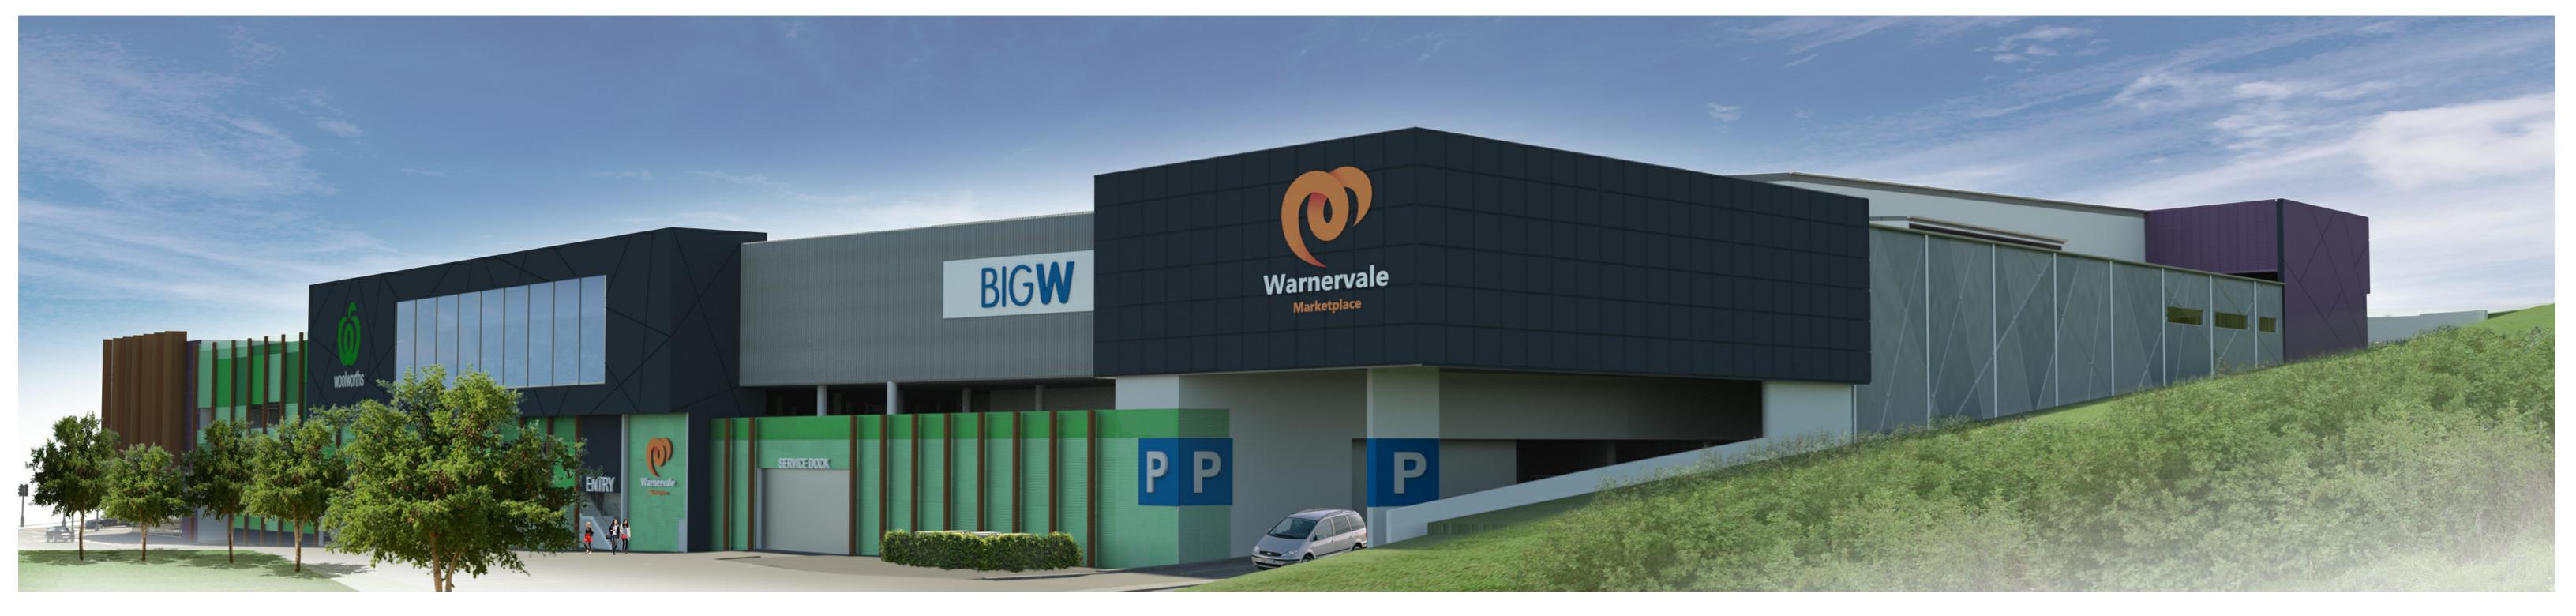

```
3D - VIEW FROM SOUTHWEST CORNER
```



2 3D - BIRD'S EYE VIEW FROM NORTHWEST CORNER





```
1 3D - VIEW FROM SOUTHEAST CORNER
```







PRELIMINARY NOT FOR CONSTRUCTION A10.82







 $\sim$ 



1 MEZZANIE 1 : 1000



| AREA SCHEDULE - GFA | RETAIL                |
|---------------------|-----------------------|
|                     |                       |
| AMENITIES           | 140 m <sup>2</sup>    |
| BULKY GOODS         | 1892 m <sup>2</sup>   |
| CINEMA              | 3742 m <sup>2</sup>   |
| COMMERCIAL          | 3608 m <sup>2</sup>   |
| MAJOR STORES        | 12921 m <sup>2</sup>  |
| MALL                | 3529 m <sup>2</sup>   |
| RETAIL              | 7279 m <sup>2</sup>   |
| Grand total         | (33112 m <sup>2</sup> |

PARKING SCHEDULE - ON GRADE Count Location

ON GRADE - MAIN STREET ON GRADE - RETAIL mund in Grand total <mark>∼</mark> 241

## **PARKING