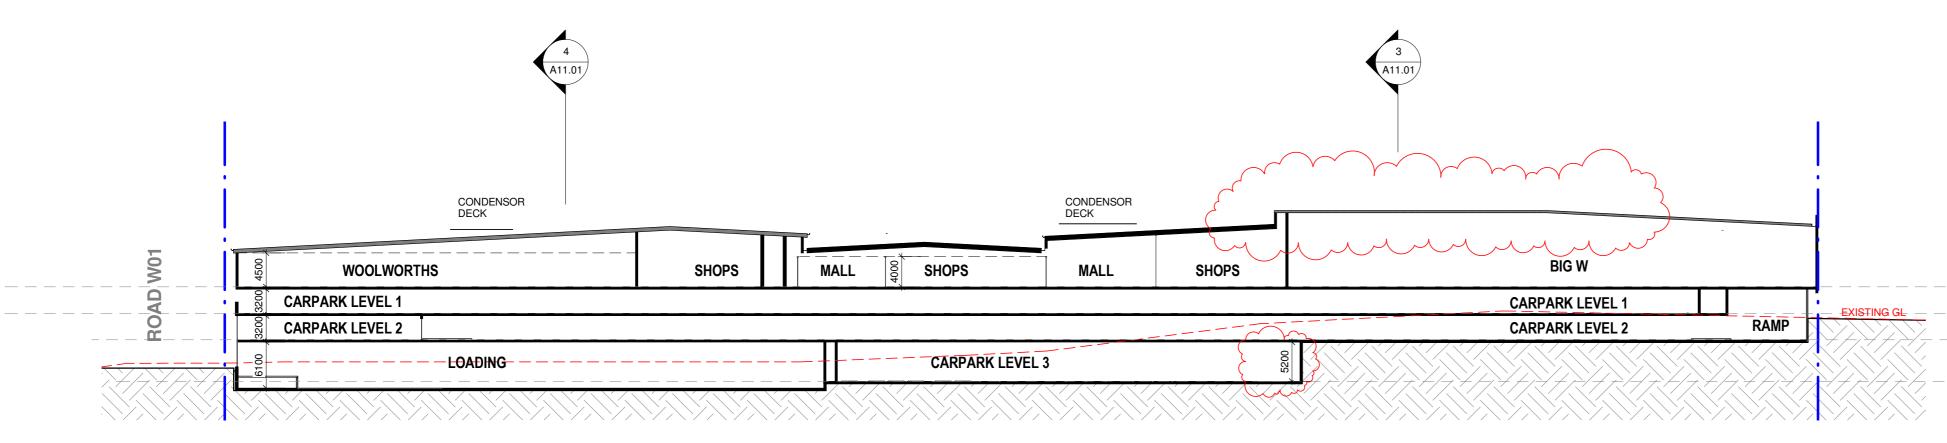

Sheet name

GFA & CAR PARKING ANALYSIS

Scale @ B1: Project No.: Drawn By: JY A100 SERIES - INFORMATION & ANALYSIS Drawing No.

PRELIMINARY NOT FOR CONSTRUCTION A100.20

2 SECTION - 2 1:500

6 KEY PLAN 1:3000

\_\_\_\_\_CP1\_\_\_\_\_RL. 41.50 \_\_\_\_\_<u>CP2</u> \_\_\_\_ RL. 38.00

LOT 521 D.P. 594725

Sheet name

PROPOSED SECTIONS

Scale @ B1: Project No.: Drawn By: JY A11 SERIES - SECTIONS Drawing No.

PRELIMINARY NOT FOR CONSTRUCTION A11.01