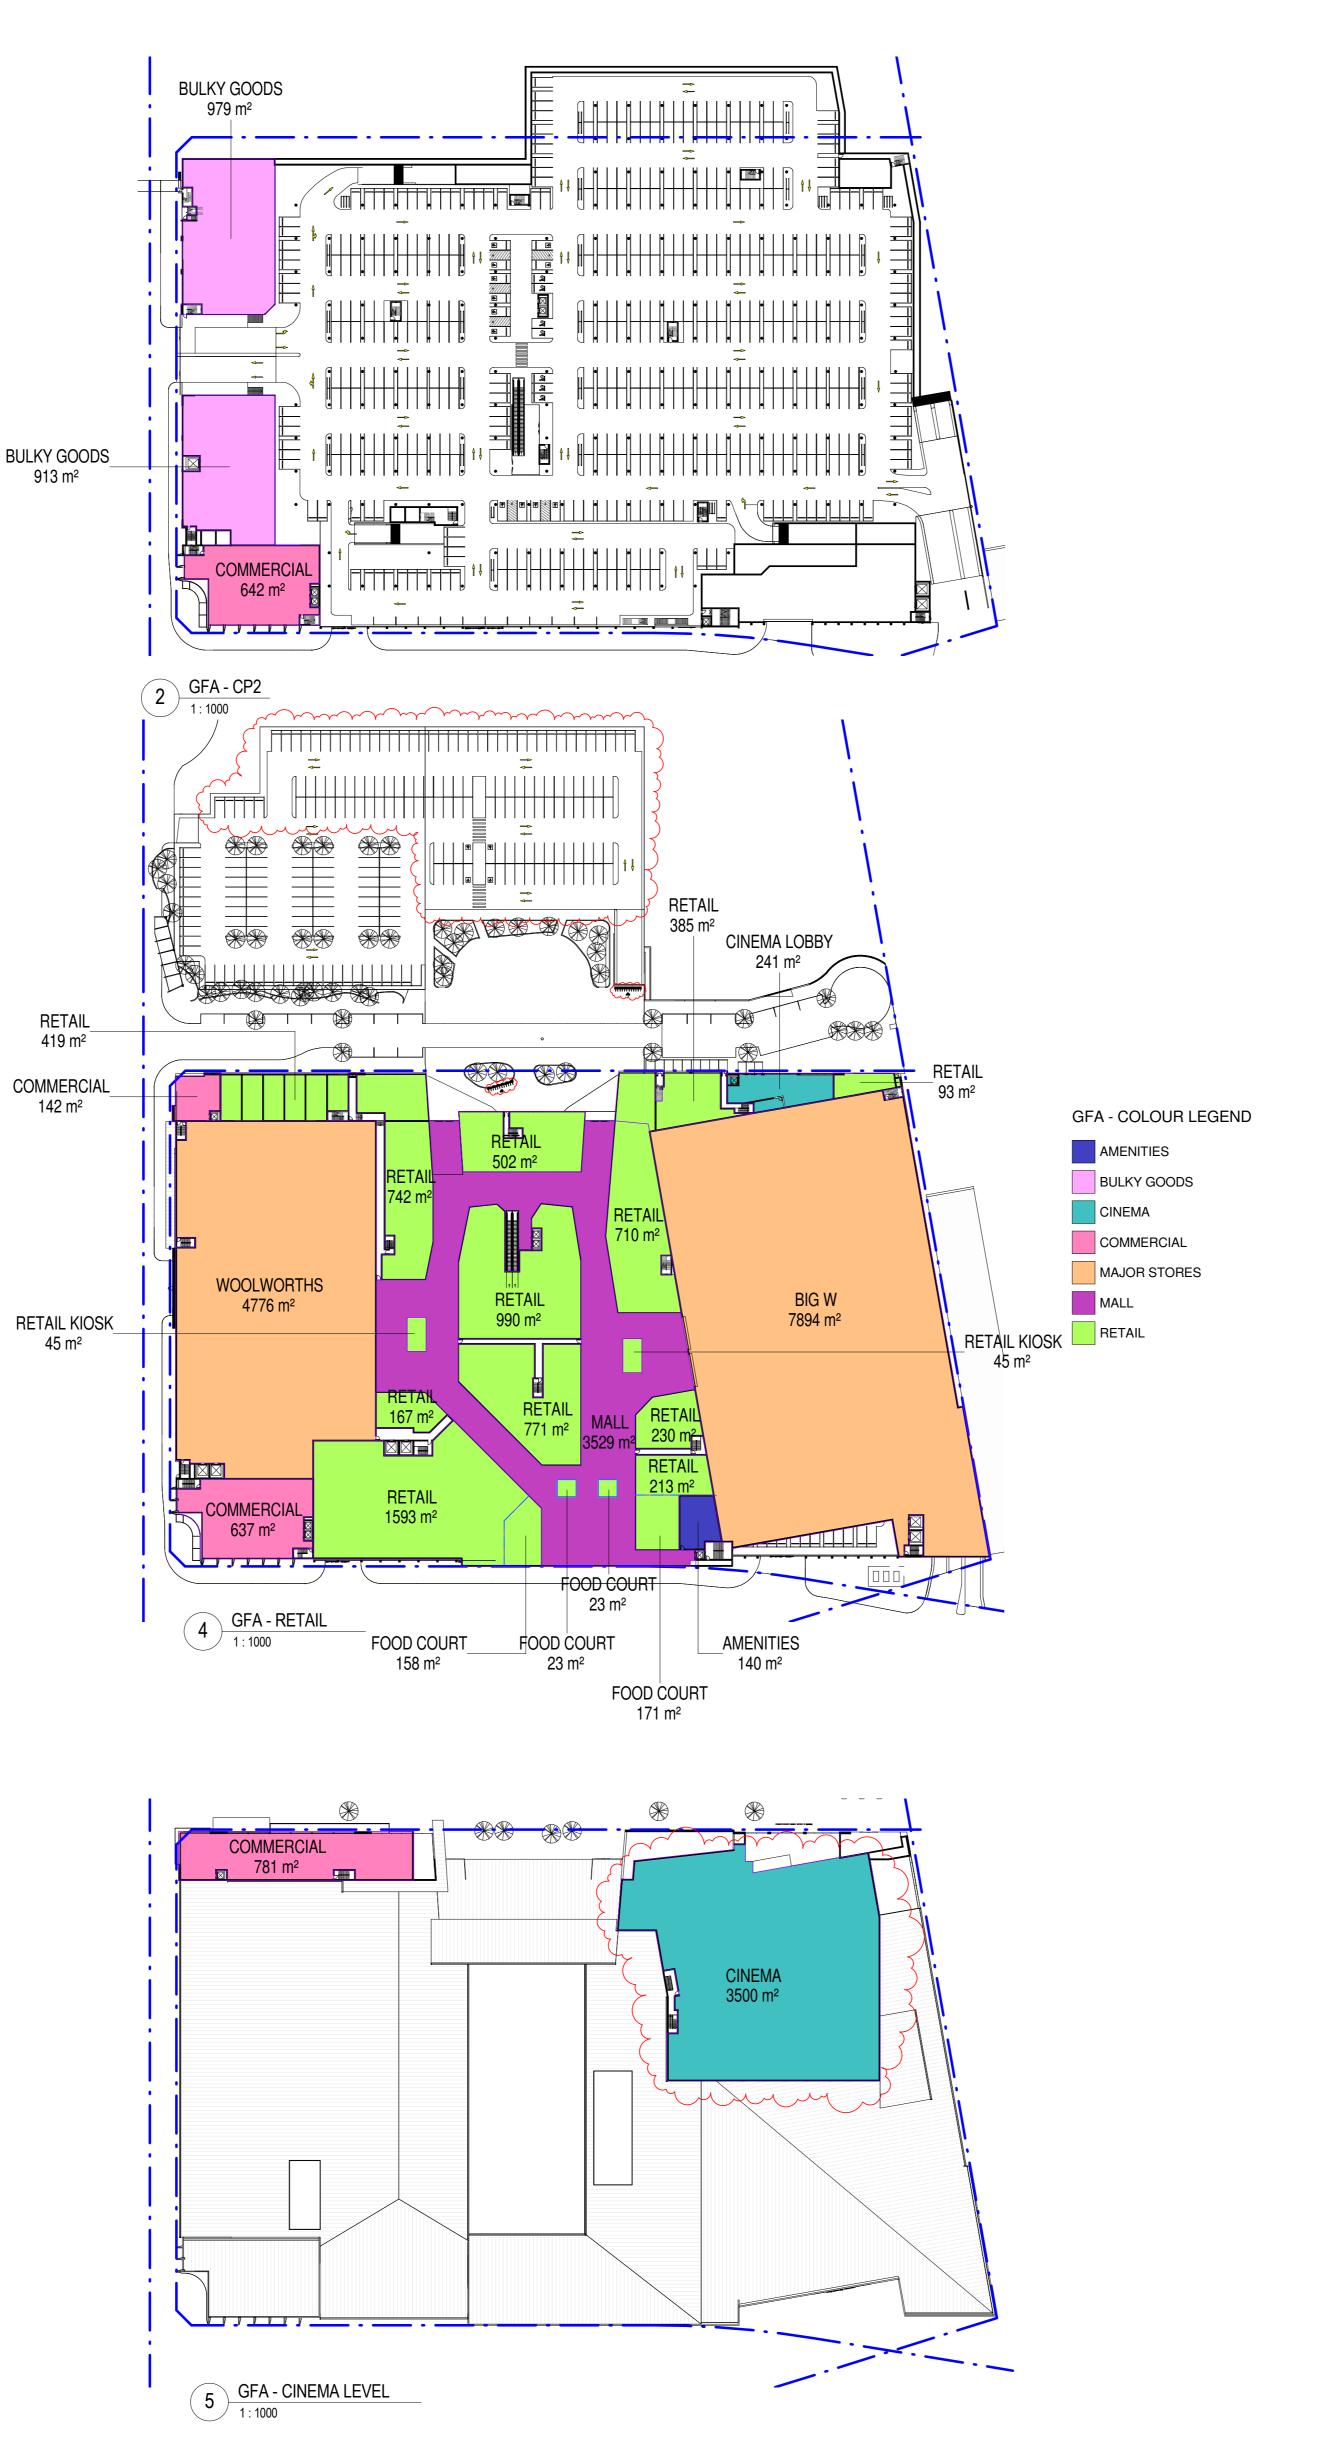

```
3D - VIEW FROM SOUTHWEST CORNER
```

2 3D - BIRD'S EYE VIEW FROM NORTHWEST CORNER

```
1 3D - VIEW FROM SOUTHEAST CORNER
```

PRELIMINARY NOT FOR CONSTRUCTION A10.82

 $\sim$ 

1 MEZZANIE 1 : 1000

| AREA SCHEDULE - GFA | RETAIL                |
|---------------------|-----------------------|
|                     |                       |
| AMENITIES           | 140 m <sup>2</sup>    |
| BULKY GOODS         | 1892 m <sup>2</sup>   |
| CINEMA              | 3742 m <sup>2</sup>   |
| COMMERCIAL          | 3608 m <sup>2</sup>   |
| MAJOR STORES        | 12921 m <sup>2</sup>  |
| MALL                | 3529 m <sup>2</sup>   |
| RETAIL              | 7279 m <sup>2</sup>   |
| Grand total         | (33112 m <sup>2</sup> |

## **DEFINITION - GFA**

GROSS FLOOR AREA (GFA) MEANS THE SUM OF THE AREAS OF EACH FLOOR OF A BUILDING WHERE THE AREA OF EACH FLOOR IS TAKEN TO BE THE AREA WITHIN THE OUTER FACE OF THE EXTERNAL ENCLOSING WALLS AS MEASURED AT A HEIGHT OF 1400mm ABOVE EACH FLOOR LEVEL, EXCLUDING:

- a. COLUMNS, FIN WALLS, SUN CONTROL DEVICES AND ANY ELEMENTS, PROJECTIONS OR WORKS OUTSIDE THE GENERAL LINES OF THE OUTER FACE OF
- THE EXTERNAL WALL, b. LIFT TOWERS, COOLING TOWERS MACHINERY AND PLANT ROOMS AND ANCILLARY STORAGE SPACE AND VERTICAL AIR-CONDITIONING
- DUCTS, c. CAR PARKING NEEDED TO MEET ANY REQUIREMENTS OF THE COUNCIL AND ANY INTERNAL DESIGNATED VEHICULAR OR PEDESTRIAN ACCESS TO THE CAR
- PARKING, AND d. SPACE FOR THE LOADING AND UNLOADING OF GOODS. e. REQUIRED FIRE EXITS.