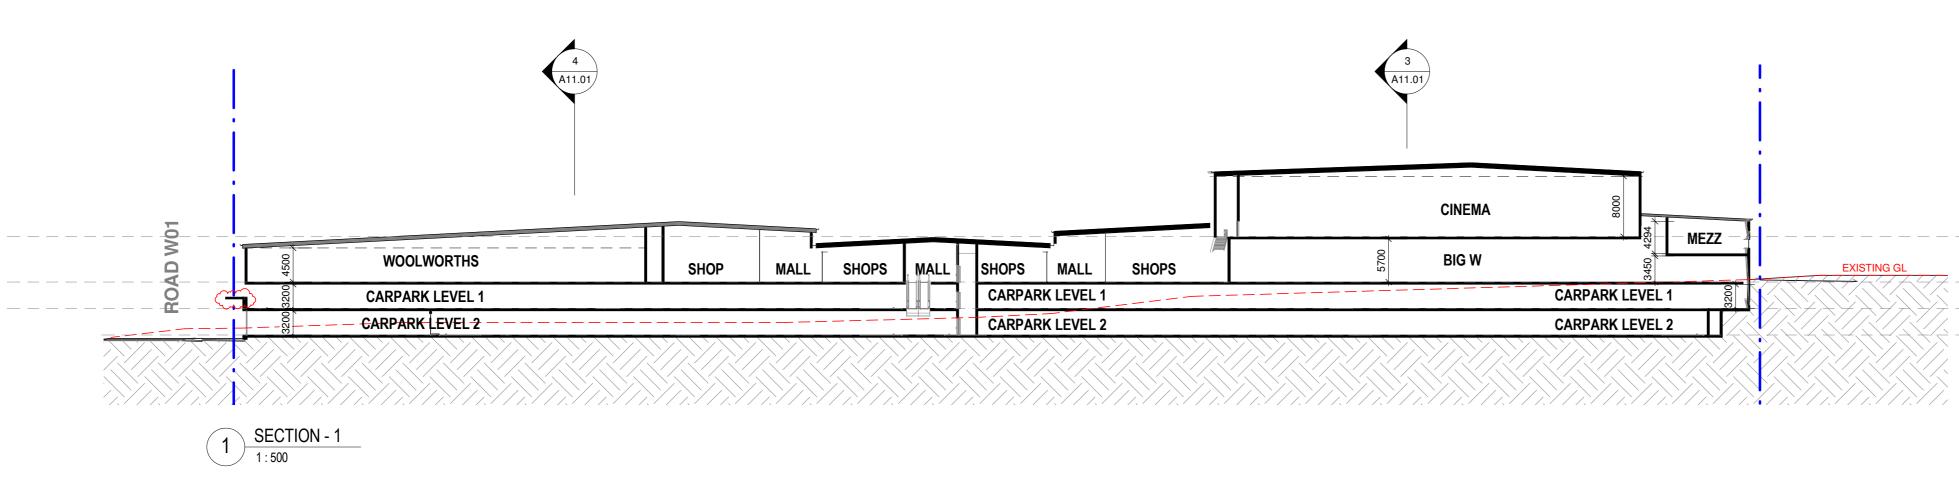

Sheet name

GFA & CAR PARKING ANALYSIS

Scale @ B1: Project No.: Drawn By: JY A100 SERIES - INFORMATION & ANALYSIS Drawing No.

PRELIMINARY NOT FOR CONSTRUCTION A100.20

2 SECTION - 2 1:500

6 KEY PLAN 1:3000

\_\_\_\_\_CP1\_\_\_\_\_RL. 41.50 \_\_\_\_\_<u>CP2</u> \_\_\_\_ RL. 38.00

LOT 521 D.P. 594725

Sheet name

PROPOSED SECTIONS

Scale @ B1: Project No.: Drawn By: JY A11 SERIES - SECTIONS Drawing No.

PRELIMINARY NOT FOR CONSTRUCTION A11.01