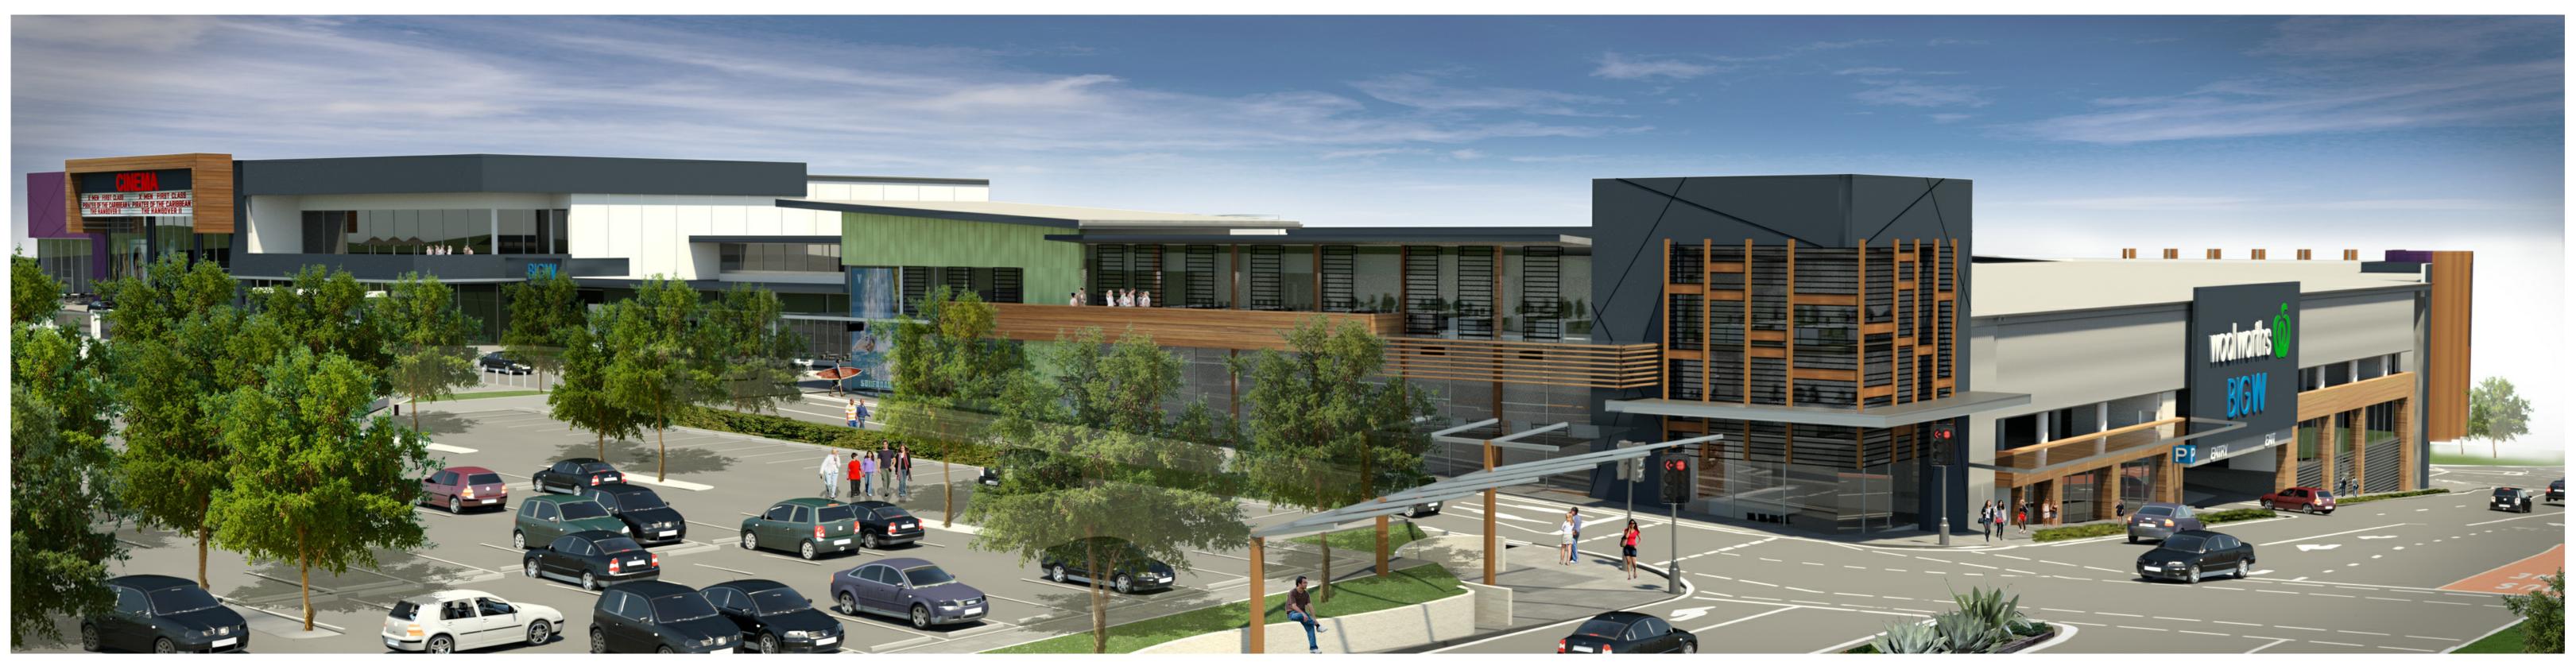

```
3D - VIEW FROM SOUTHWEST CORNER
```



2 3D - BIRD'S EYE VIEW FROM NORTHWEST CORNER





```
1 3D - VIEW FROM SOUTHEAST CORNER
```







PRELIMINARY NOT FOR CONSTRUCTION A10.82







 $\sim$ 



1 MEZZANIE 1 : 1000



| AREA SCHEDULE - GFA | RETAIL                |
|---------------------|-----------------------|
|                     |                       |
| AMENITIES           | 140 m <sup>2</sup>    |
| BULKY GOODS         | 1892 m <sup>2</sup>   |
| CINEMA              | 3742 m <sup>2</sup>   |
| COMMERCIAL          | 3608 m <sup>2</sup>   |
| MAJOR STORES        | 12921 m <sup>2</sup>  |
| MALL                | 3529 m <sup>2</sup>   |
| RETAIL              | 7279 m <sup>2</sup>   |
| Grand total         | (33112 m <sup>2</sup> |

PARKING SCHEDULE - ON GRADE Count Location

ON GRADE - MAIN STREET ON GRADE - RETAIL mun