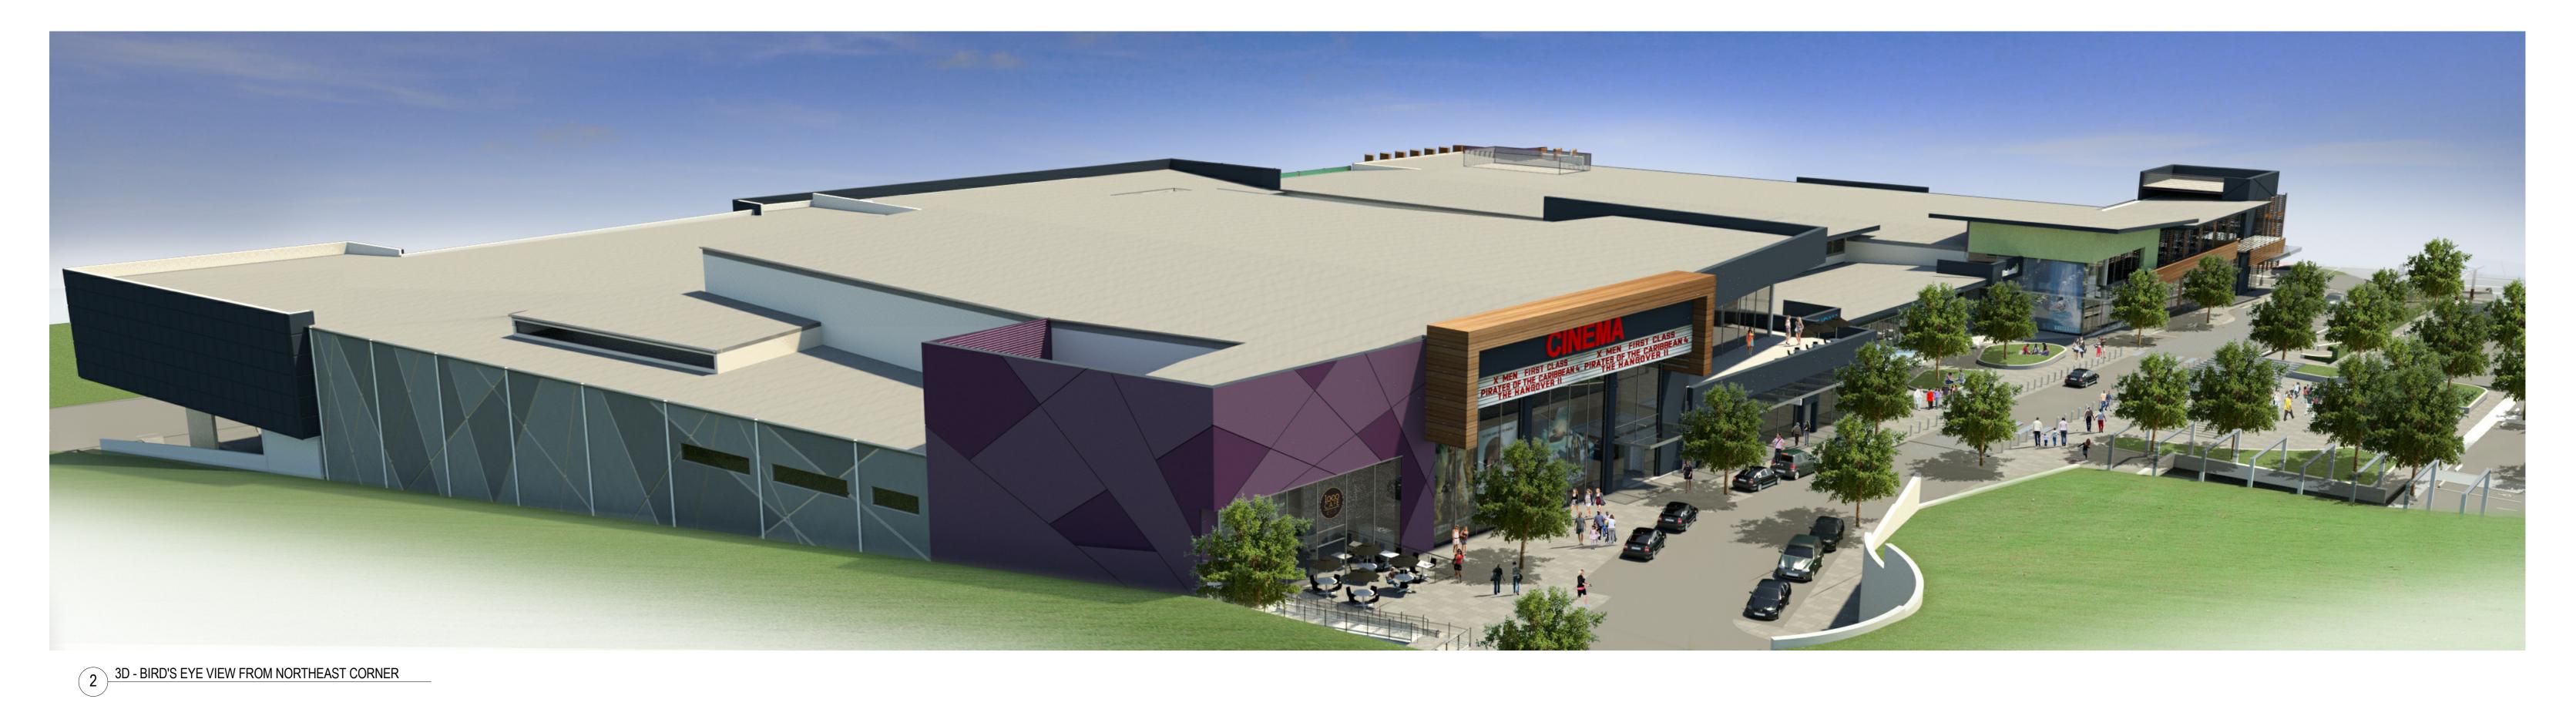

```
3D - VIEW FROM SOUTHWEST CORNER
```

2 3D - BIRD'S EYE VIEW FROM NORTHWEST CORNER

```
1 3D - VIEW FROM SOUTHEAST CORNER
```

PRELIMINARY NOT FOR CONSTRUCTION A10.82

 $\sim$ 

1 MEZZANIE 1 : 1000

| AREA SCHEDULE - GFA | RETAIL                |
|---------------------|-----------------------|
|                     |                       |
| AMENITIES           | 140 m <sup>2</sup>    |
| BULKY GOODS         | 1892 m <sup>2</sup>   |
| CINEMA              | 3742 m <sup>2</sup>   |
| COMMERCIAL          | 3608 m <sup>2</sup>   |
| MAJOR STORES        | 12921 m <sup>2</sup>  |
| MALL                | 3529 m <sup>2</sup>   |
| RETAIL              | 7279 m <sup>2</sup>   |
| Grand total         | (33112 m <sup>2</sup> |