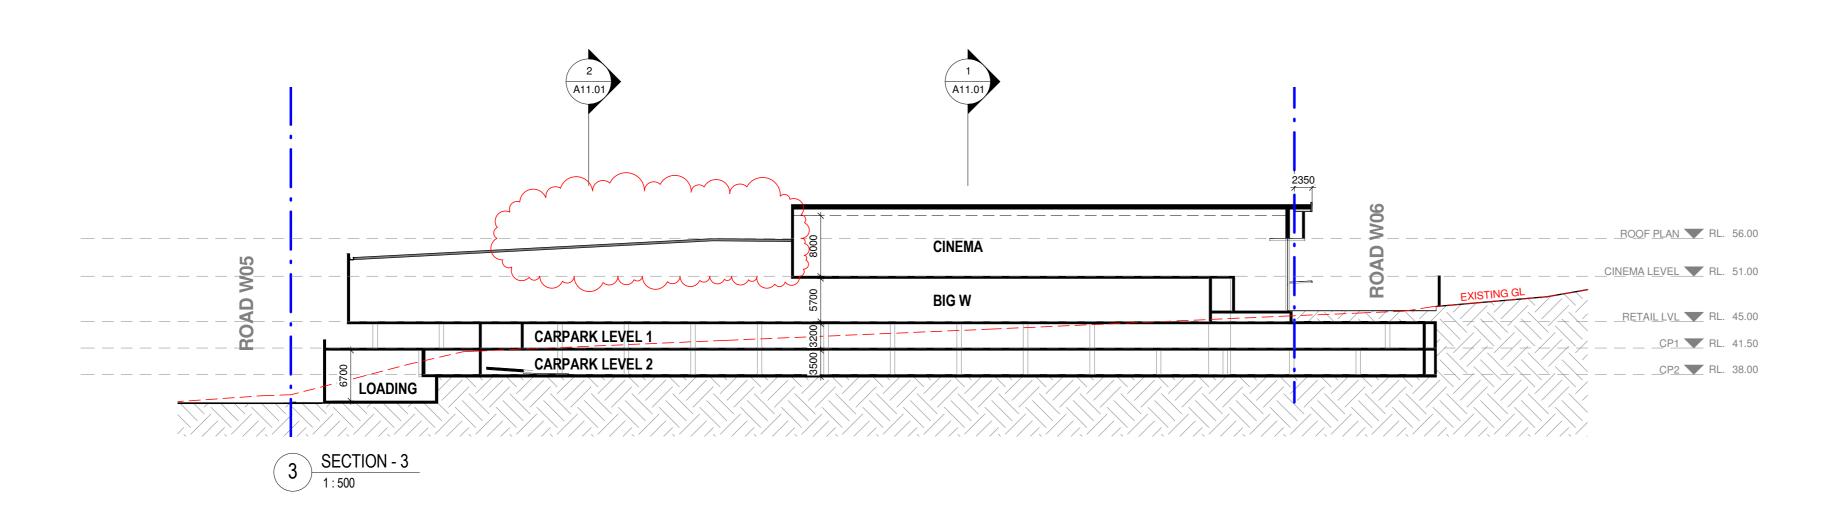

Sheet name

GFA & CAR PARKING ANALYSIS

Scale @ B1: Project No.: Drawn By: JY A100 SERIES - INFORMATION & ANALYSIS Drawing No.

PRELIMINARY NOT FOR CONSTRUCTION A100.20

2 SECTION - 2 1:500

6 KEY PLAN 1:3000

\_\_\_\_\_CP1\_\_\_\_\_RL. 41.50 \_\_\_\_\_<u>CP2</u> \_\_\_\_ RL. 38.00