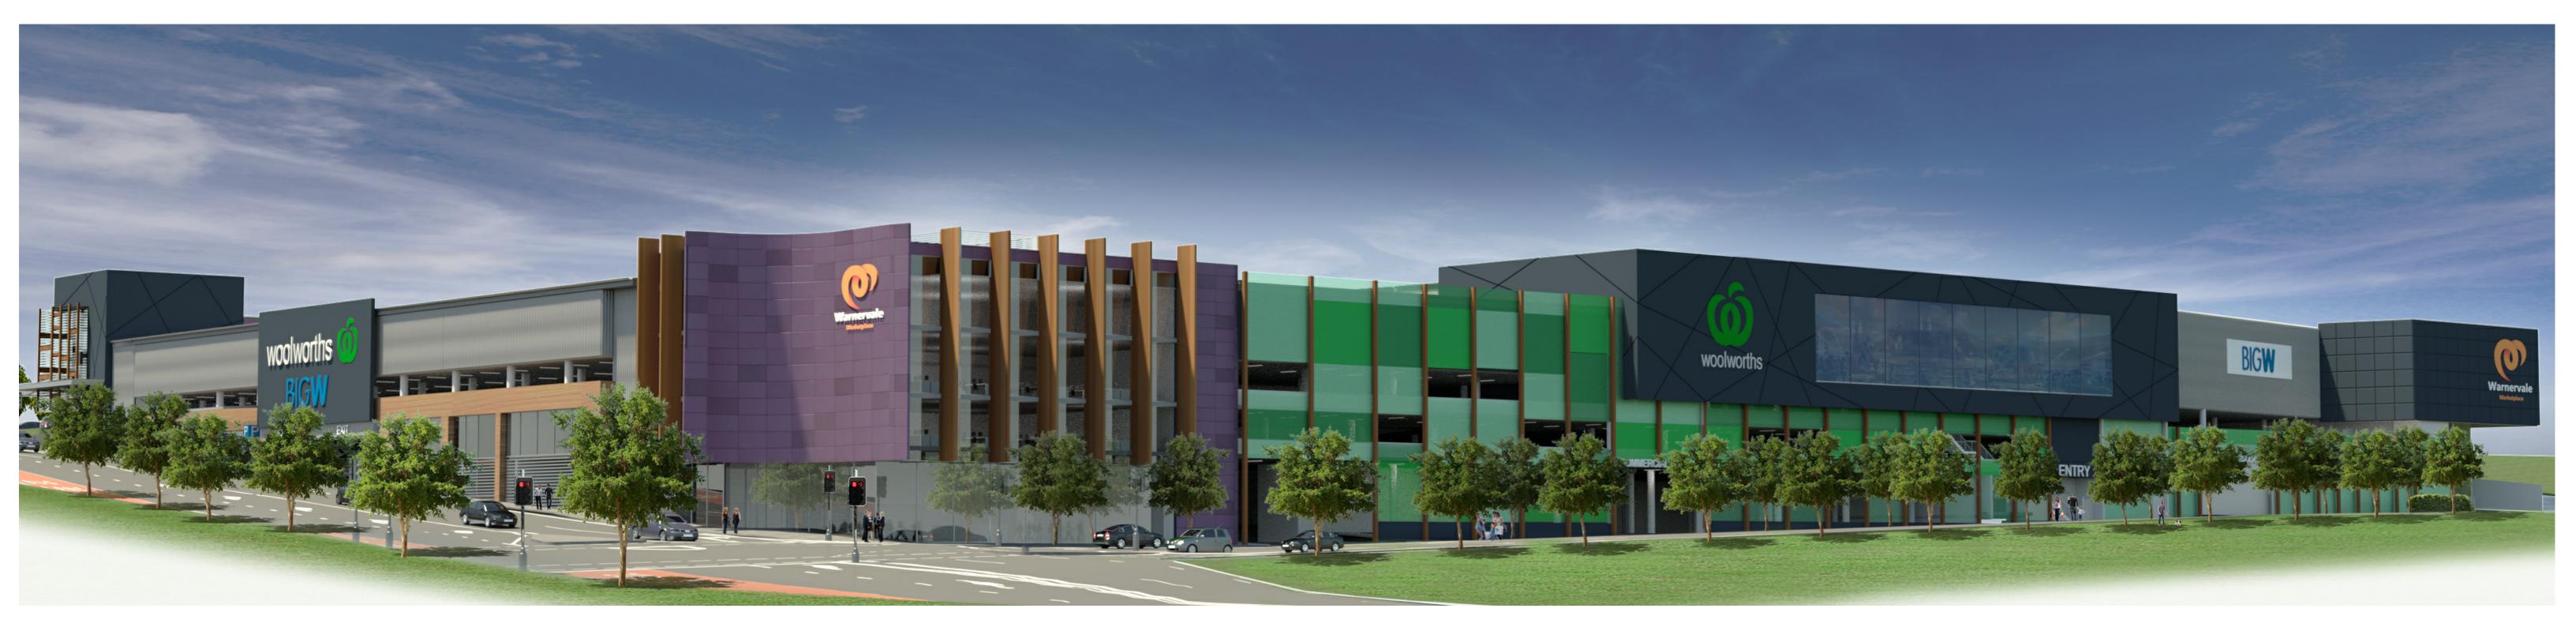

```
3D - VIEW FROM SOUTHWEST CORNER
```



2 3D - BIRD'S EYE VIEW FROM NORTHWEST CORNER





```
1 3D - VIEW FROM SOUTHEAST CORNER
```







PRELIMINARY NOT FOR CONSTRUCTION A10.82







 $\sim$ 



1 MEZZANIE 1 : 1000



| AREA SCHEDULE - GFA | RETAIL                |
|---------------------|-----------------------|
|                     |                       |
| AMENITIES           | 140 m <sup>2</sup>    |
| BULKY GOODS         | 1892 m <sup>2</sup>   |
| CINEMA              | 3742 m <sup>2</sup>   |
| COMMERCIAL          | 3608 m <sup>2</sup>   |
| MAJOR STORES        | 12921 m <sup>2</sup>  |
| MALL                | 3529 m <sup>2</sup>   |
| RETAIL              | 7279 m <sup>2</sup>   |
| Grand total         | (33112 m <sup>2</sup> |

PARKING SCHEDULE - ON GRADE Count Location

O