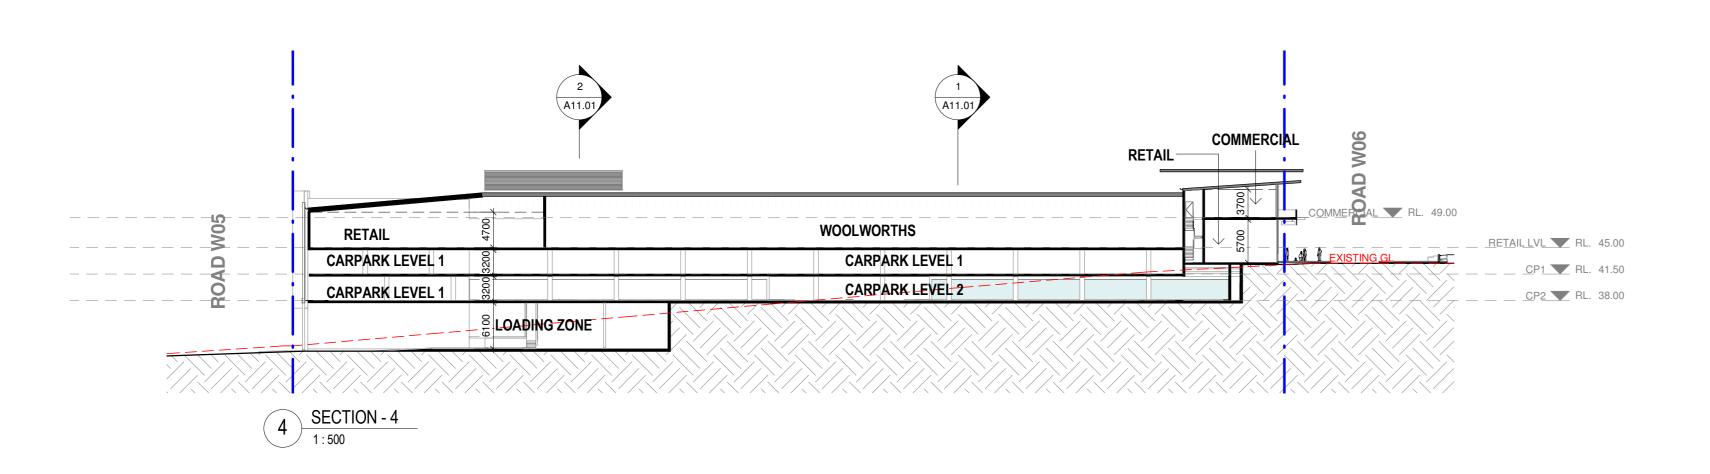

Sheet name

GFA & CAR PARKING ANALYSIS

Scale @ B1: Project No.: Drawn By: JY A100 SERIES - INFORMATION & ANALYSIS Drawing No.

PRELIMINARY NOT FOR CONSTRUCTION A100.20

2 SECTION - 2 1:500

6 KEY PLAN 1:3000

\_\_\_\_\_CP1\_\_\_\_\_RL. 41.50 \_\_\_\_\_<u>CP2</u> \_\_\_\_ RL. 38.00