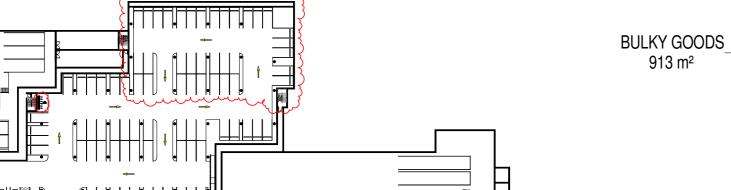

```
3D - VIEW FROM SOUTHWEST CORNER
```

2 3D - BIRD'S EYE VIEW FROM NORTHWEST CORNER

```
1 3D - VIEW FROM SOUTHEAST CORNER
```

PRELIMINARY NOT FOR CONSTRUCTION A10.82

 $\sim$ 

1 MEZZANIE 1 : 1000

| AREA SCHEDULE - GFA | RETAIL                |
|---------------------|-----------------------|
|                     |                       |
| AMENITIES           | 140 m <sup>2</sup>    |
| BULKY GOODS         | 1892 m <sup>2</sup>   |
| CINEMA              | 3742 m <sup>2</sup>   |
| COMMERCIAL          | 3608 m <sup>2</sup>   |
| MAJOR STORES        | 12921 m <sup>2</sup>  |
| MALL                | 3529 m <sup>2</sup>   |
| RETAIL              | 7279 m <sup>2</sup>   |
| Grand total         | (33112 m <sup>2</sup> |