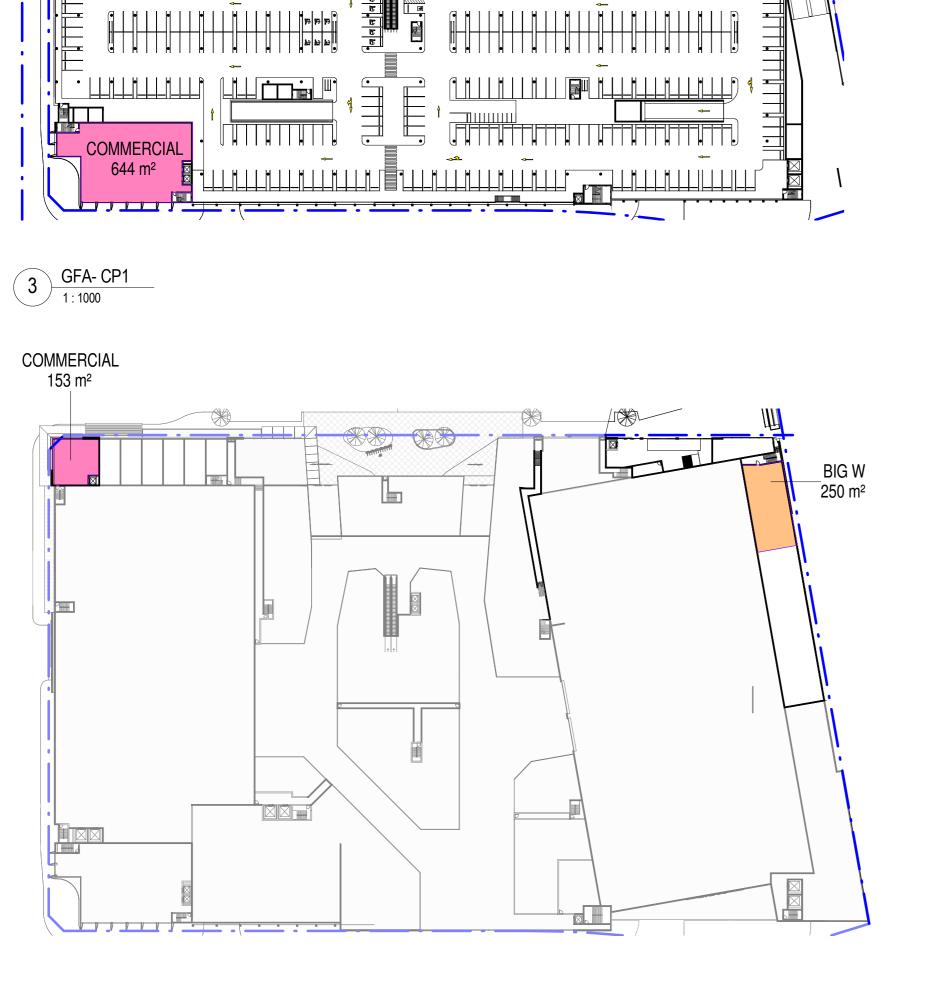

```
3D - VIEW FROM SOUTHWEST CORNER
```

2 3D - BIRD'S EYE VIEW FROM NORTHWEST CORNER

```
1 3D - VIEW FROM SOUTHEAST CORNER
```

PRELIMINARY NOT FOR CONSTRUCTION A10.82

 $\sim$ 

1 MEZZANIE 1 : 1000

| AREA SCHEDULE - GFA | RETAIL                |
|---------------------|-----------------------|
|                     |                       |
| AMENITIES           | 140 m <sup>2</sup>    |
| BULKY GOODS         | 1892 m <sup>2</sup>   |
| CINEMA              | 3742 m <sup>2</sup>   |
| COMMERCIAL          | 3608 m <sup>2</sup>   |
| MAJOR STORES        | 12921 m <sup>2</sup>  |
| MALL                | 3529 m <sup>2</sup>   |
| RETAIL              | 7279 m <sup>2</sup>   |
| Grand total         | (33112 m <sup>2</sup> |