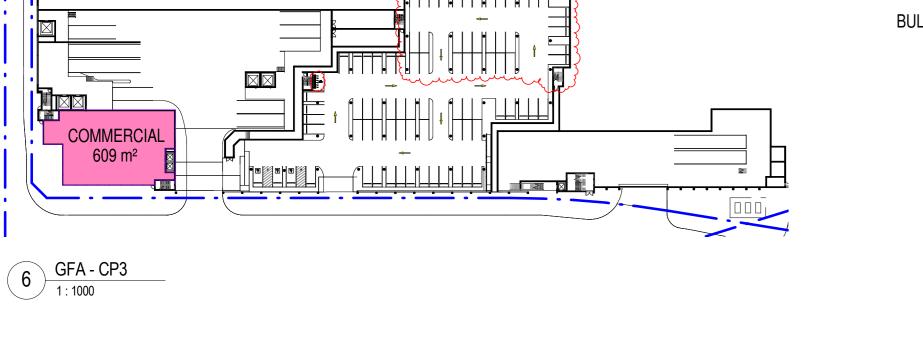

```
3D - VIEW FROM SOUTHWEST CORNER
```

2 3D - BIRD'S EYE VIEW FROM NORTHWEST CORNER

```
1 3D - VIEW FROM SOUTHEAST CORNER
```

PRELIMINARY NOT FOR CONSTRUCTION A10.82

 $\sim$ 

1 MEZZANIE 1 : 1000

| AREA SCHEDULE - GFA | RETAIL                |
|---------------------|-----------------------|
|                     |                       |
| AMENITIES           | 140 m <sup>2</sup>    |
| BULKY GOODS         | 1892 m <sup>2</sup>   |
| CINEMA              | 3742 m <sup>2</sup>   |
| COMMERCIAL          | 3608 m <sup>2</sup>   |
| MAJOR STORES        | 12921 m <sup>2</sup>  |
| MALL                | 3529 m <sup>2</sup>   |
| RETAIL              | 7279 m <sup>2</sup>   |
| Grand total         | (33112 m <sup>2</sup> |