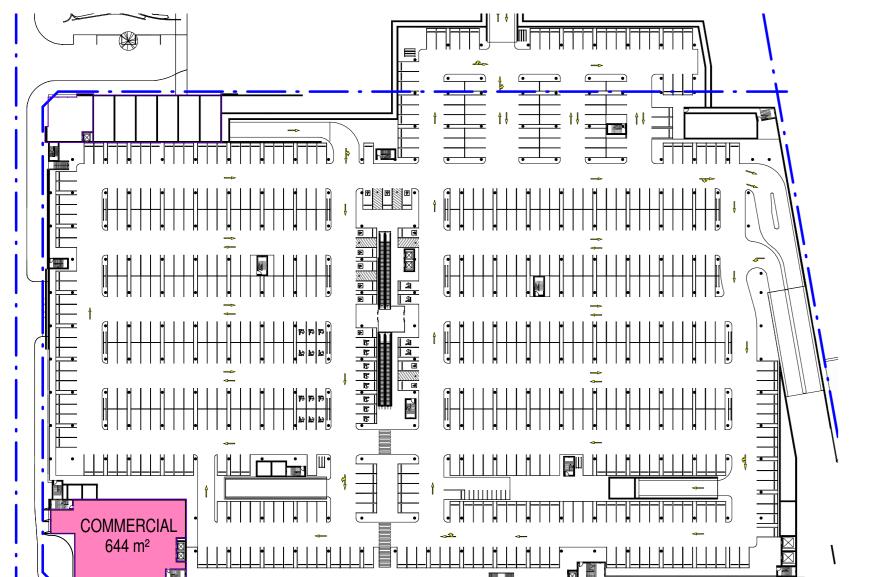

PARKING SCHEDULE - ON GRADE Count Location

ON GRADE - MAIN STREET ON GRADE - RETAIL mund in Grand total <mark>∼</mark> 241

## **PARKING SCHEDULE - BASEMENT** Count Level

| CP3         | 84    |
|-------------|-------|
| CP2         | 549   |
| CP1         | 650   |
| Grand total | (1283 |

| PARKING SCHEDULE - L | OADING |
|----------------------|--------|
| Туре                 | Count  |
|                      |        |
| AV 19000 x 3500      |        |
| HRV 12500 x 3500     |        |
| MRV 10700 x 3500     |        |
| Grand total          |        |