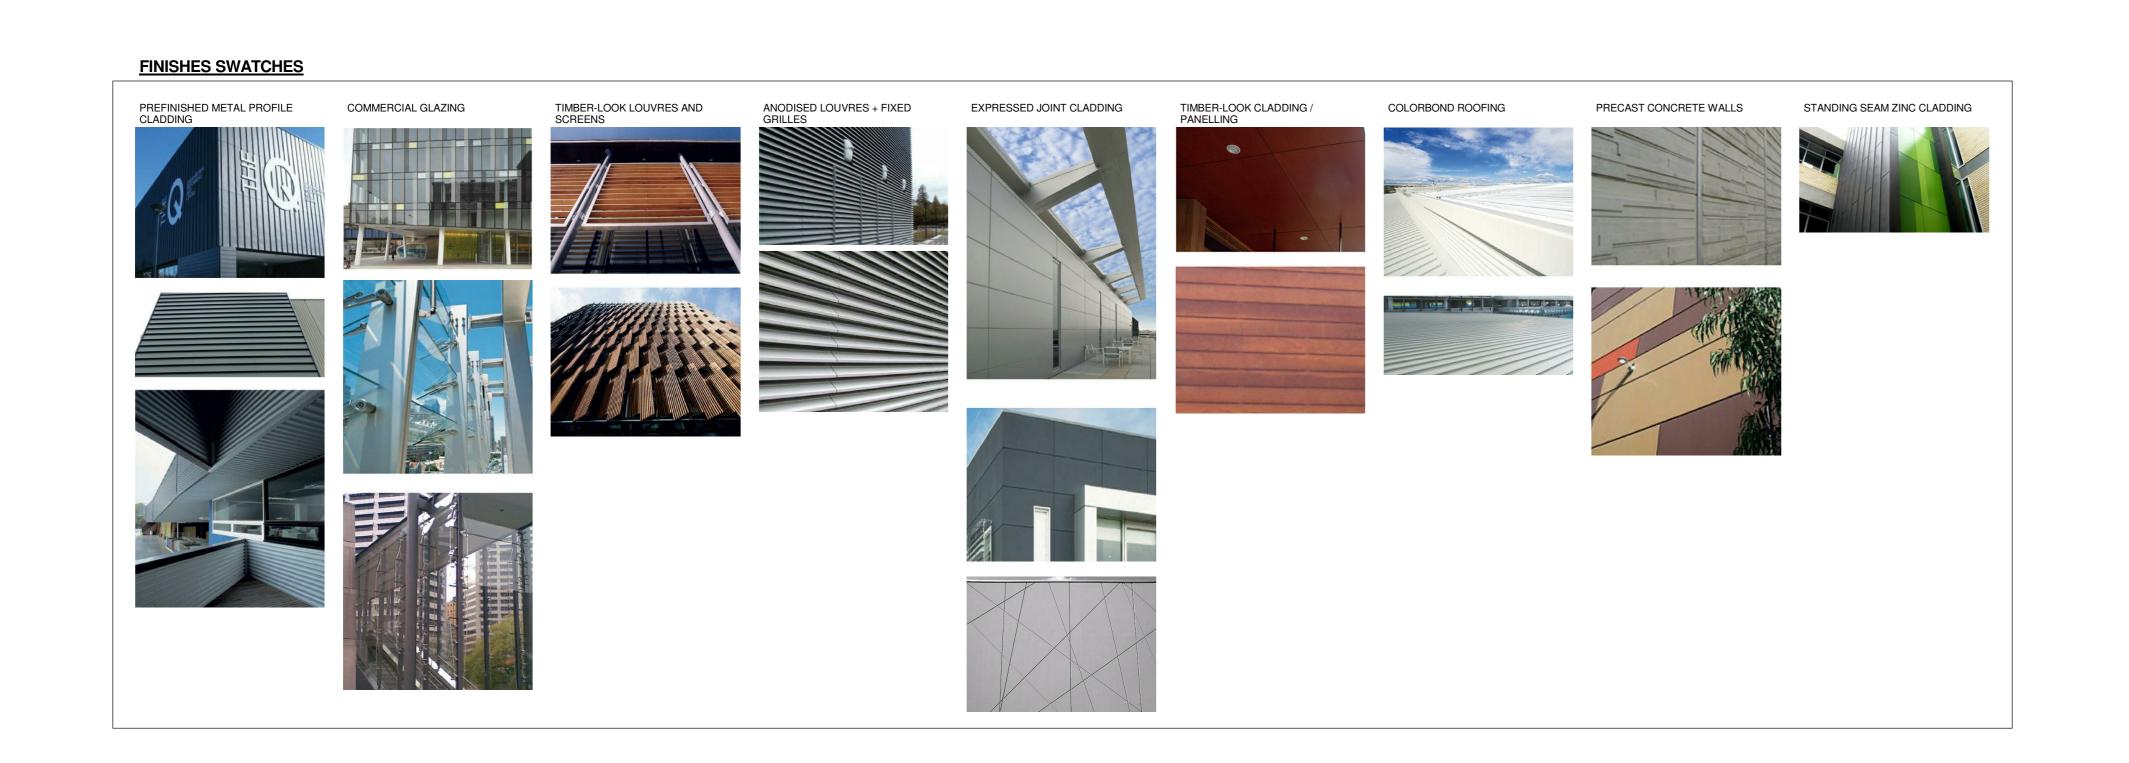

A10 SERIES - ELEVATIONS

Checked By: MF Proj Stage ISSUE

As indicated

PRELIMINARY NOT FOR CONSTRUCTION A10.01

FINISHES SWATCHES PREFINISHED METAL PROFILE CLADDING TIMBER-LOOK LOUVRES AND SCREENS ANODISED LOUVRES + FIXED GRILLES EXPRESSED JOINT CLADDING TIMBER-LOOK CLADDING / PANELLING PRECAST CONCRETE WALLS COLORBOND ROOFING STANDING SEAM ZINC CLADDING COMMERCIAL GLAZING