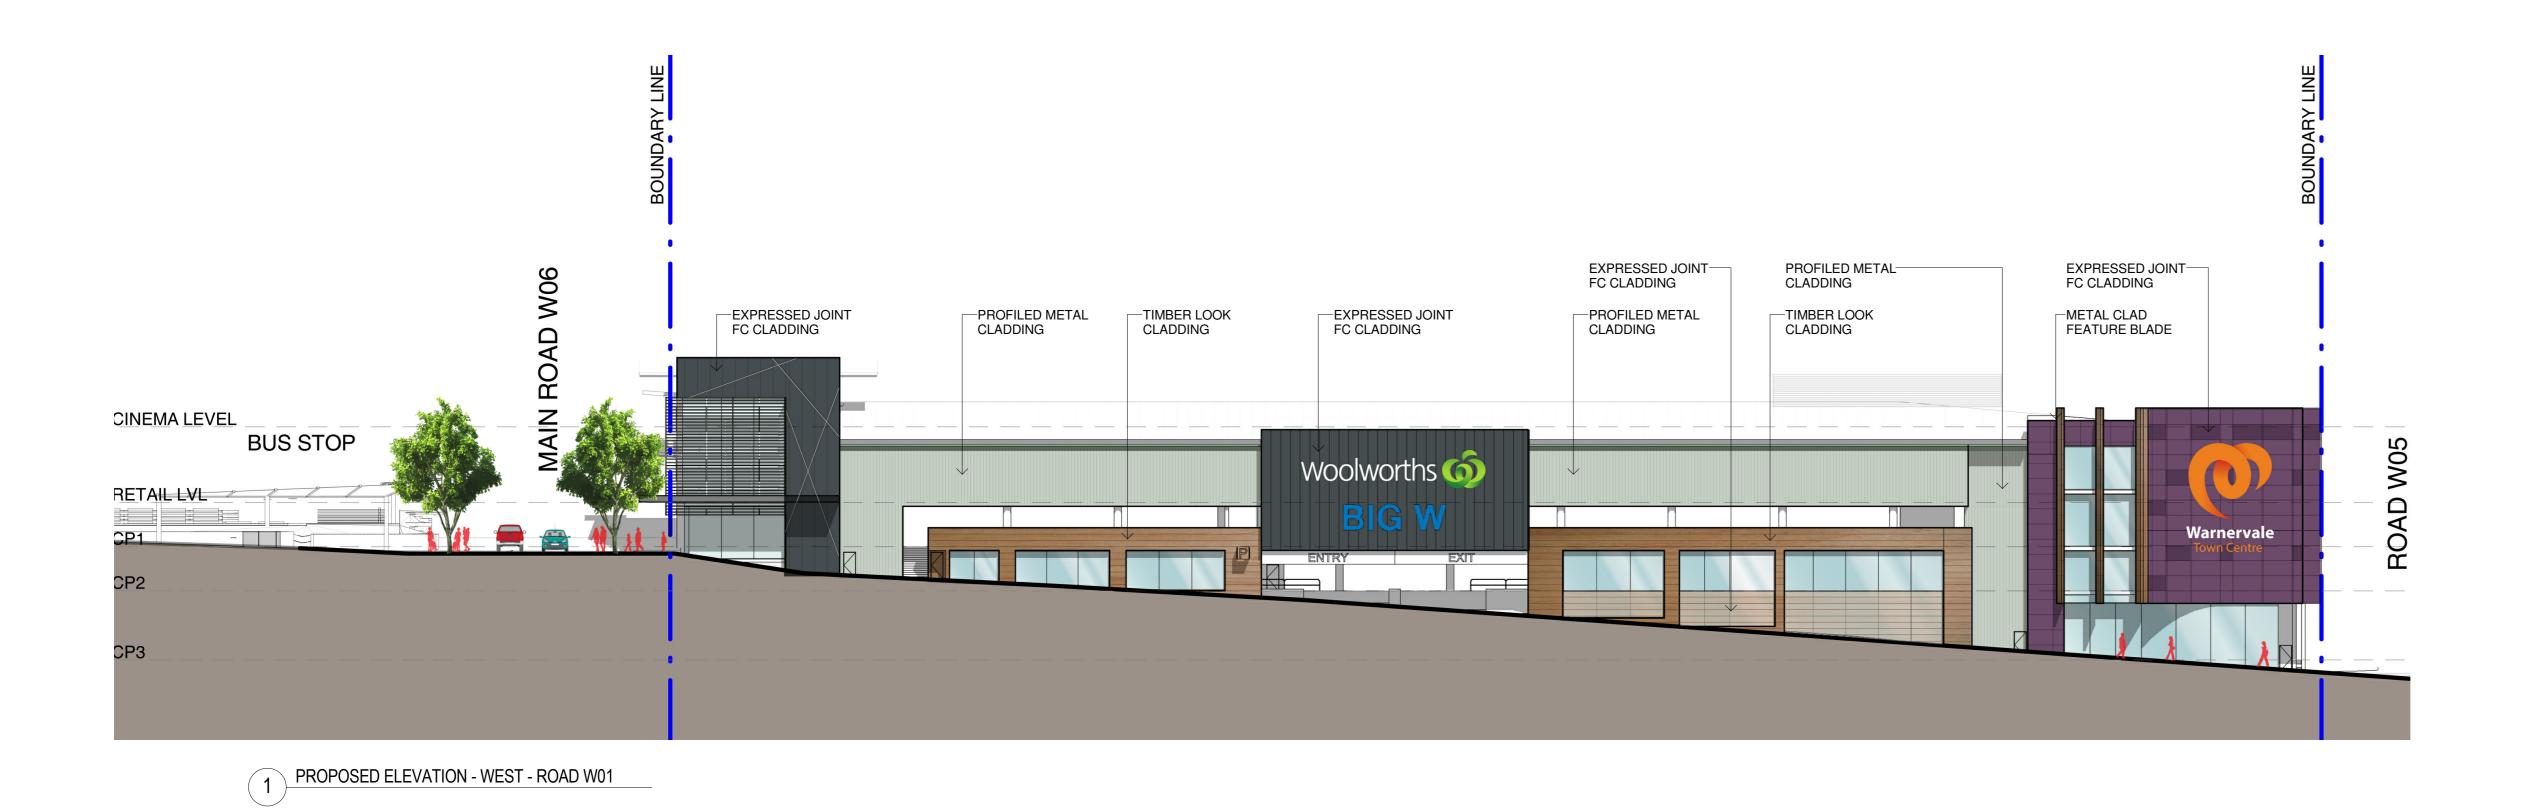

WARNERVALE TOWN CENTRE

LOT 521 D.P. 594725

Sheet name

PROPOSED ELEVATIONS -EAST & WEST

A10 SERIES - ELEVATIONS

As indicated Checked By: MF

Proj Stage ISSUE

PRELIMINARY A10.02