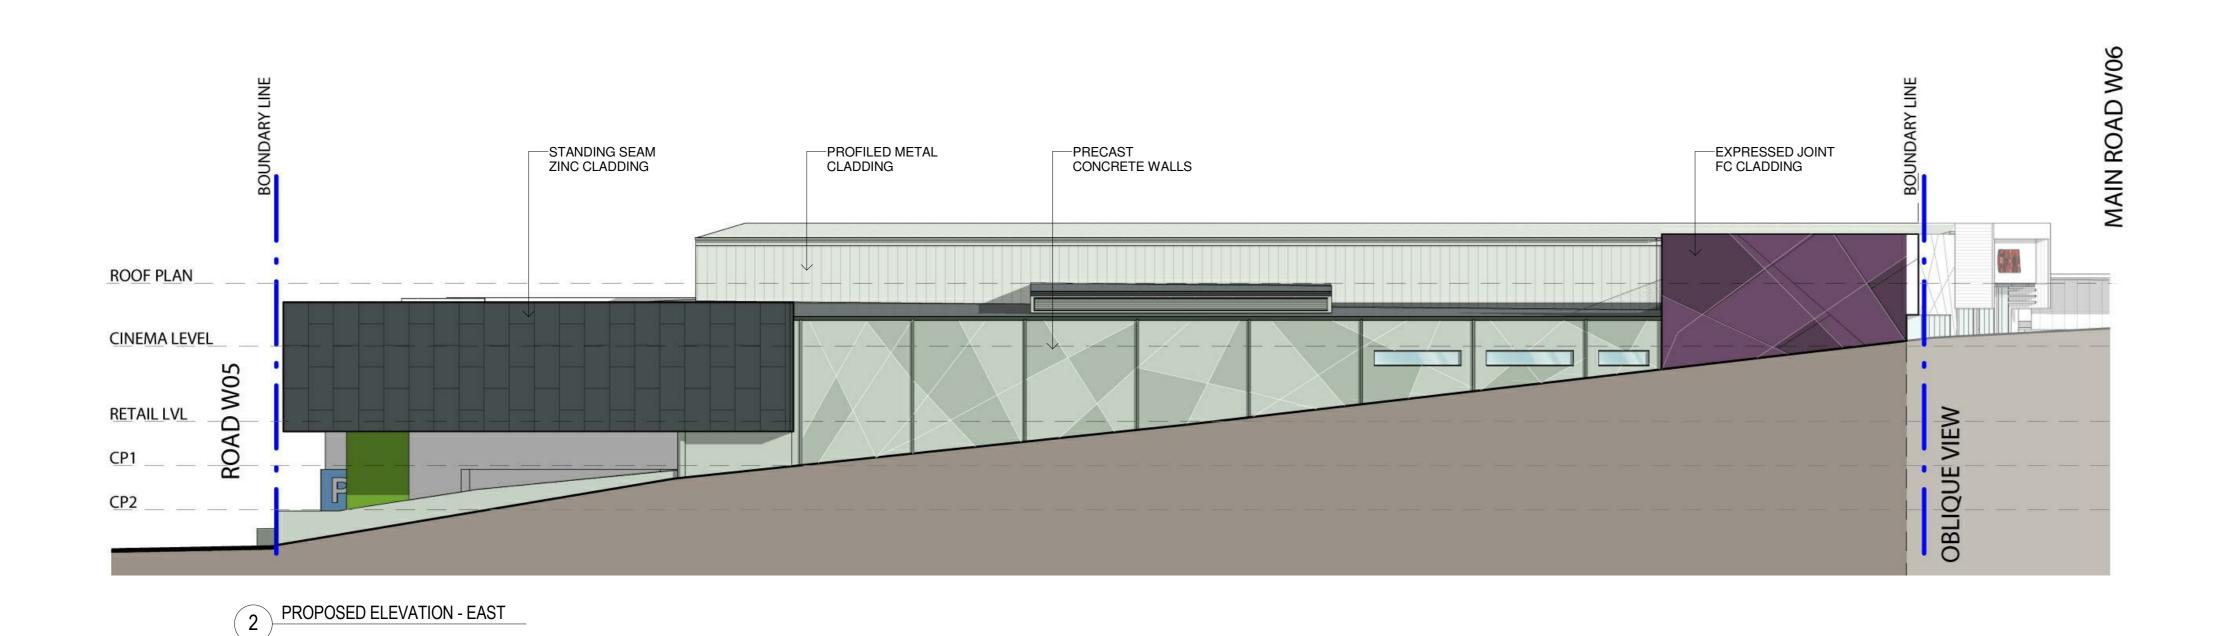

WARNERVALE TOWN CENTRE

LOT 521 D.P. 594725

Sheet name

PROPOSED ELEVATIONS -EAST & WEST

A10 SERIES - ELEVATIONS

As indicated Checked By: MF

Proj Stage ISSUE

PRELIMINARY A10.02