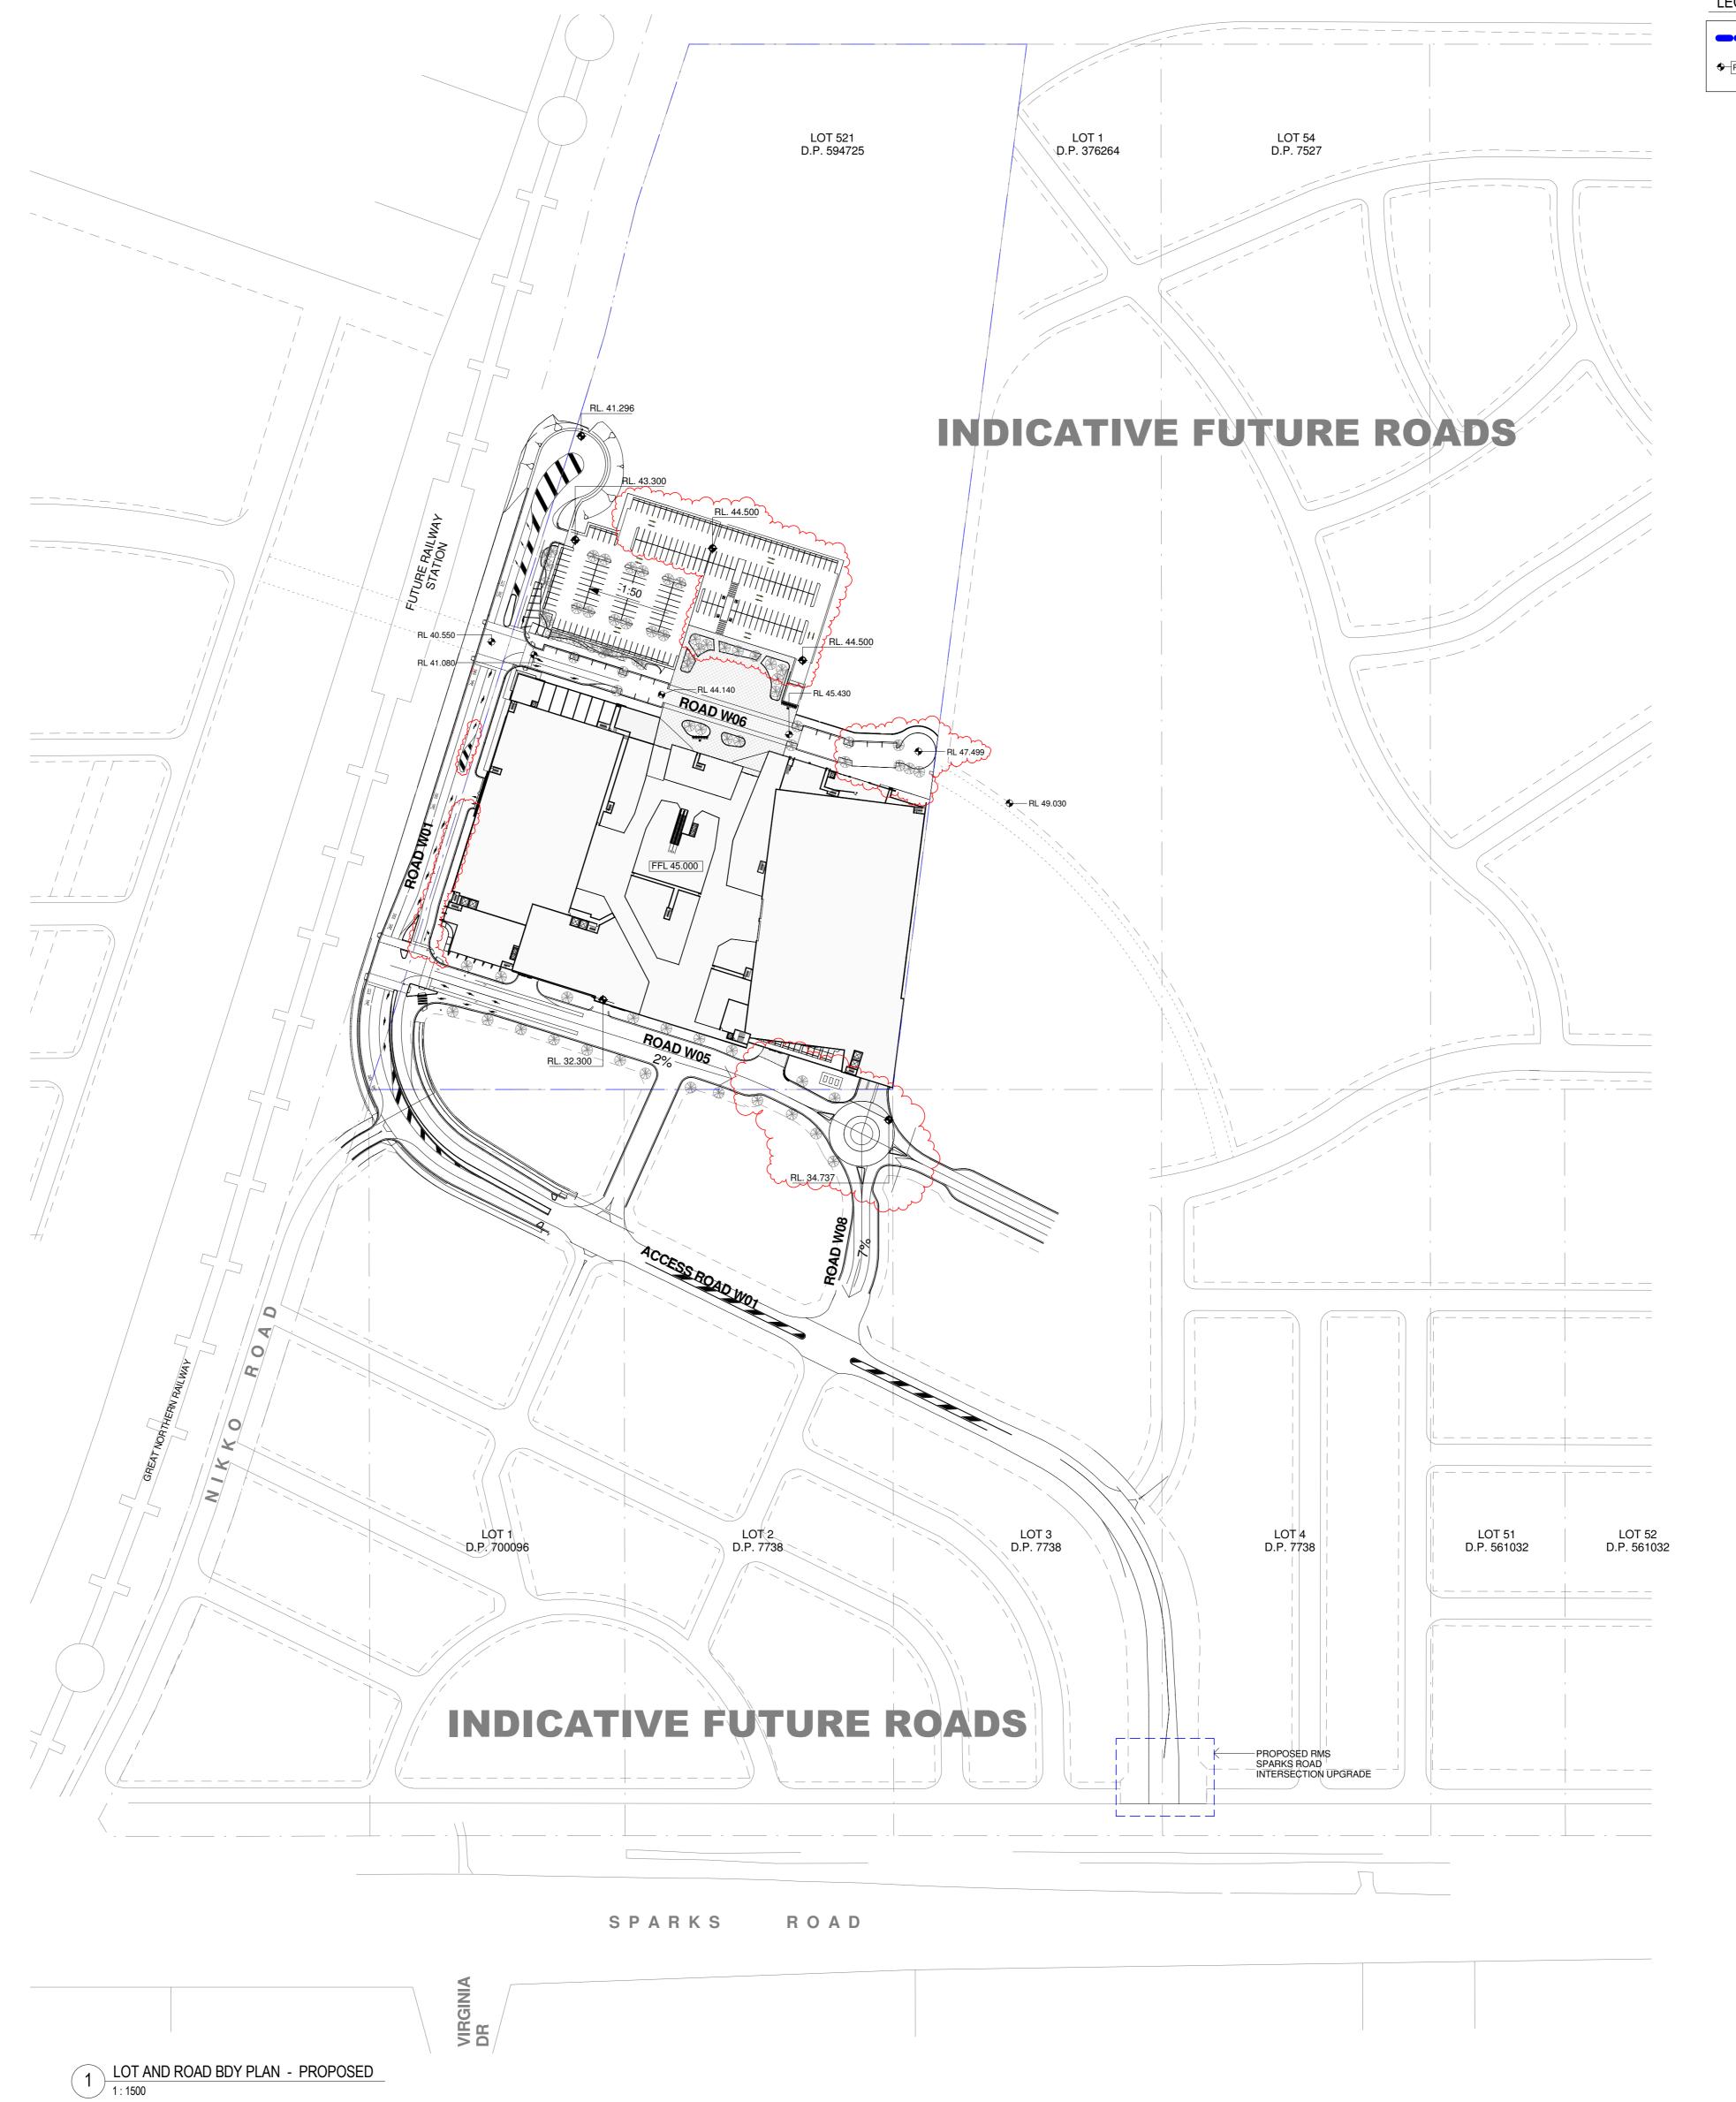

PRELIMINARY A00.01

LEGEND - LOT BDY

LOT BOUNDARY LINES ◆ RL XX.XXX PROPOSED RL

LOT AND BOUNDARY LINES, AND LEVELS BASED ON THE FOLLOWING DRAWINGS PROVIDED BY HUGHES TRUEMAN AND GHD:

ROAD GRADING MASTERPLAN (10S183C-MPEA08-A)
 LONGITUDINAL SECTION (10S183C-SK129)
 TYPICAL ROAD CROSS SECTIONS (10S183C-MPEA05-A)
 PROPOSED LAYOUT OPTION 4 (22-16101-SK010-A)

PROPOSED CHANGES SUBJECT TO CONFIRMATION BY CIVIL ENGINEER.

4 27-03-2013 PRELIMINARY 3 19-02-2013 PRELIMINARY 2 11-02-2013 PRELIMINARY I 10-10-2012 PRELIMINARY ISSUE DATE

All dimensions to be checked on site, written dimensions only to be used. Refer to all detail drawings, structural, mechanical and services drawings before commencing work. Refer any discrepancies to the Architect. Do not scale from drawings. Copyright of the design shown herein is retained by BN Group Pty Ltd. Written authority is required for any reproduction. Completion of the Quality Record is evidence that the design and drawing have been verified as conforming with the requirements of the Project Quality Plan. Where the Quality Record is incomplete, all information on the drawing is intended for preliminary purpose only as it is unchecked.

WARNERVALE TOWN CENTRE

LOT 521 D.P. 594725

Sheet name

LOT & BOUNDARY PLANS -PROPOSED & INDICATIVE FUTURE ROADS

Checked By: MF

Proj Stage ISSUE

PRELIMINARY A00.10

## LEGEND - LOT BDY

LOT BOUNDARY LINES RL XX.XXX PROPOSED RL

LOT AND BOUNDARY LINES, AND LEVELS BASED ON THE FOLLOWING DRAWINGS PROVIDED BY HUGHES TRUEMAN AND GHD:

PROPOSED CHANGES SUBJECT TO CONFIRMATION BY CIVIL ENGINEER.

ROAD GRADING MASTERPLAN (10S183C-MPEA08-A)
 LONGITUDINAL SECTION (10S183C-SK129)
 TYPICAL ROAD CROSS SECTIONS (10S183C-MPEA05-A)

MPEA05-A)

• PROPOSED LAYOUT OPTION 4 (22-16101-SK010-A)

1 27-03-2013 PRELIMINARY