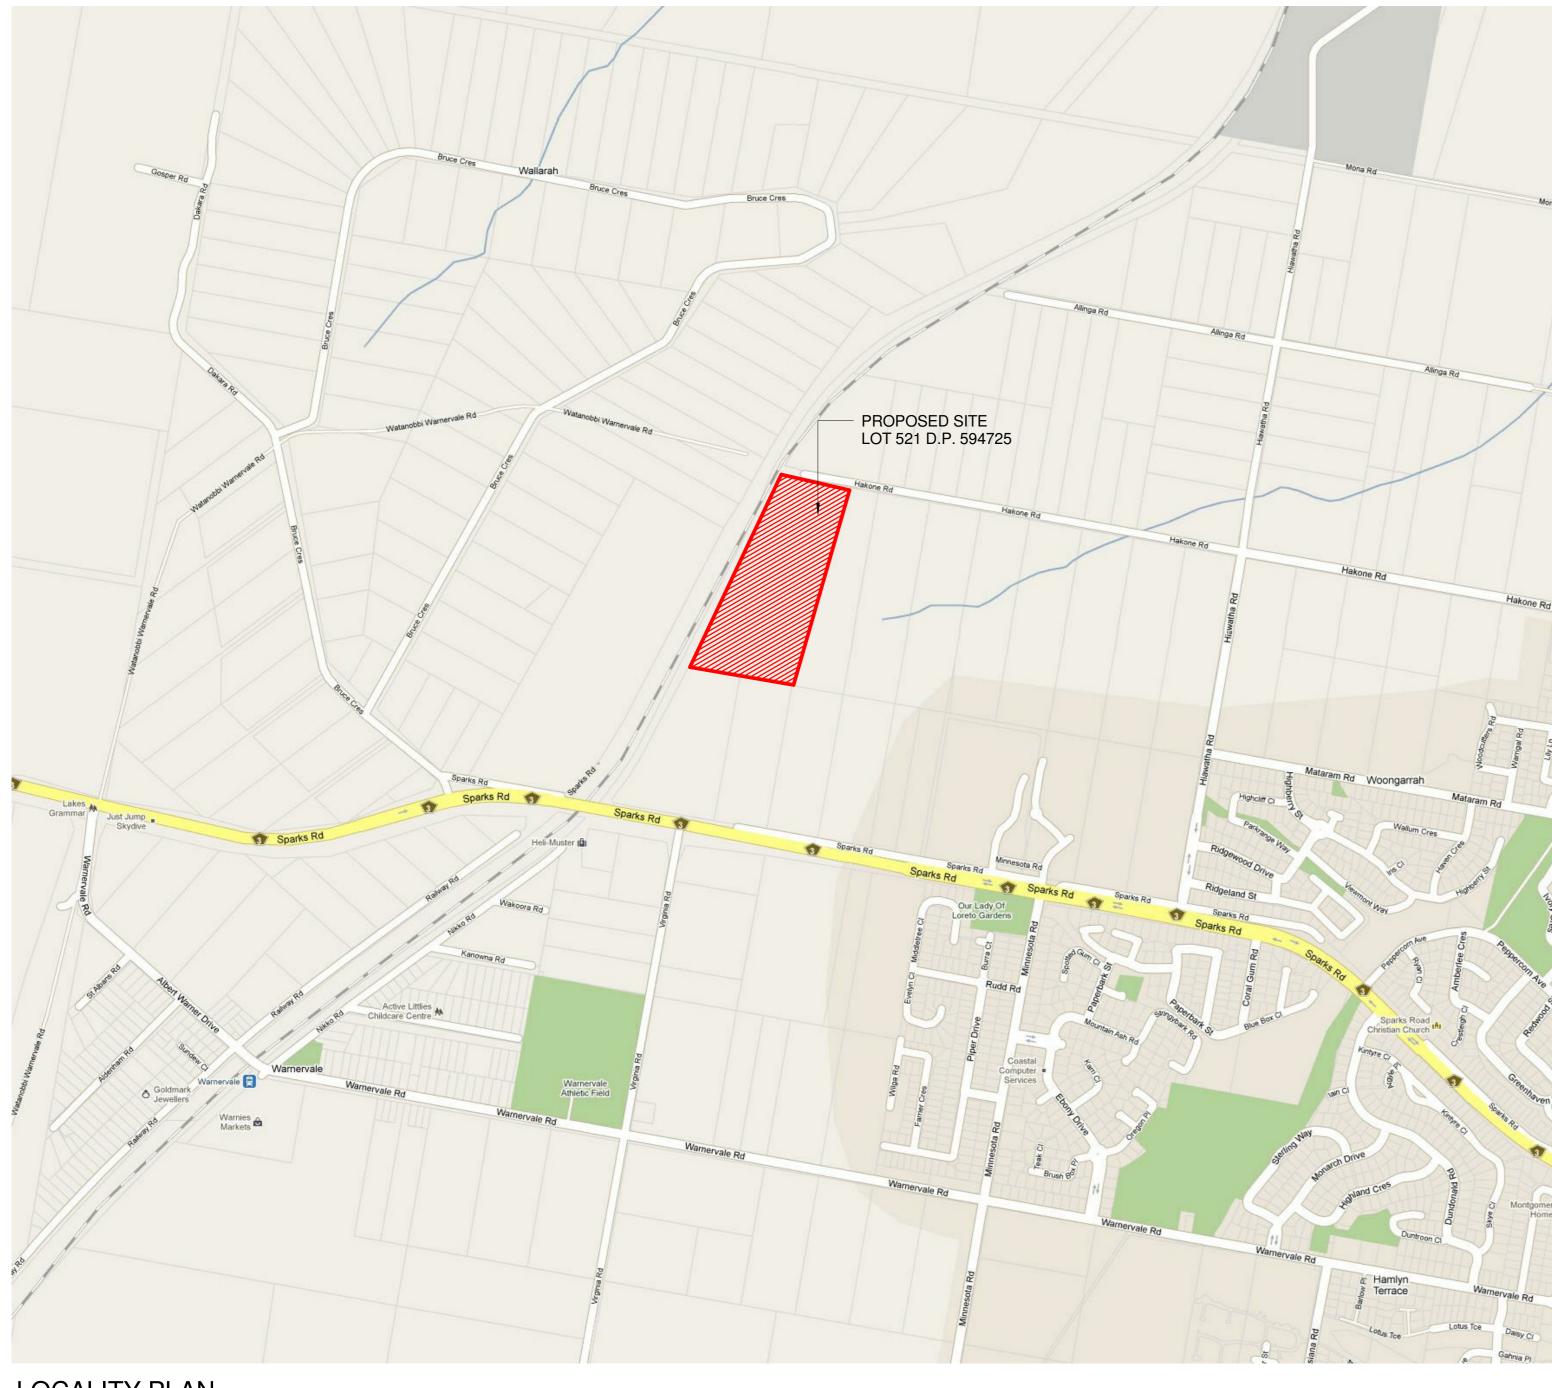

## ISSUE FOR APPROVAL

**WARNERVALE NSW 2259** 

LOCALITY PLAN

| Sheet Number                   | Sheet Name                                                |
|--------------------------------|-----------------------------------------------------------|
| Sileet Nulliber                | Sheet Name                                                |
| A00 SERIES - INFOR             | MATION & ANALYSIS                                         |
| A00.01                         | TITLE SHEET, LOCATION PLAN & DRAWING LIST                 |
| A00.10                         | LOT & BOUNDARY PLANS - PROPOSED & INDICATIVE FUTURE ROADS |
| AQQ.11,                        | DEDICATION DIAGRAM                                        |
| A00.12                         | REF2 IMPACTED AREAS                                       |
| A00.20                         | EXCAVATION ESTIMATE                                       |
| A00.21                         | ROAD GRADING ELEVATIONS                                   |
|                                |                                                           |
|                                | RAL ARRANGEMENT PLANS                                     |
| A04.10                         | PROPOSED FLOOR PLAN - CP3 & LOADING                       |
| A04.11                         | PROPOSED FLOOR PLAN - CP2                                 |
| A04.12                         | PROPOSED FLOOR PLAN - CP1                                 |
| A04.13                         | PROPOSED FLOOR PLAN - GL - RETAIL LEVEL                   |
| A04.15                         | PROPOSED FLOOR PLAN - CINEMA LEVEL                        |
| A04.20                         | PROPOSED ROOF PLAN                                        |
| A04.25                         | PROPOSED AWNING PLAN                                      |
| A10 SERIES - ELEVA             | TIONS                                                     |
| A10.01                         | PROPOSED ELEVATIONS - NORTH & SOUTH                       |
| A10.02                         | PROPOSED ELEVATIONS - EAST & WEST                         |
| A10.81                         | PERSPECTIVE IMPRESSIONS                                   |
| A10.82                         | PERSPECTIVE IMPRESSIONS                                   |
|                                |                                                           |
| A11 SERIES - SECTION           |                                                           |
| A11.01                         | PROPOSED SECTIONS                                         |
|                                |                                                           |
|                                |                                                           |
| A100 SERIES - INFO             |                                                           |
| A100 SERIES - INFOI<br>A100.20 | GFA & CAR PARKING ANALYSIS                                |
| A100.20                        | GFA & CAR PARKING ANALYSIS                                |
| A100.20                        |                                                           |

www.bngrouponline.com sydney@bngrouponline.com

WARNERVALE TOWN CENTRE

LOT 521 D.P. 594725

Sheet name

TITLE SHEET, LOCATION PLAN & DRAWING LIST

Checked By: MF A00 SERIES - INFORMATION & ANALYSIS

Proj Stage ISSUE