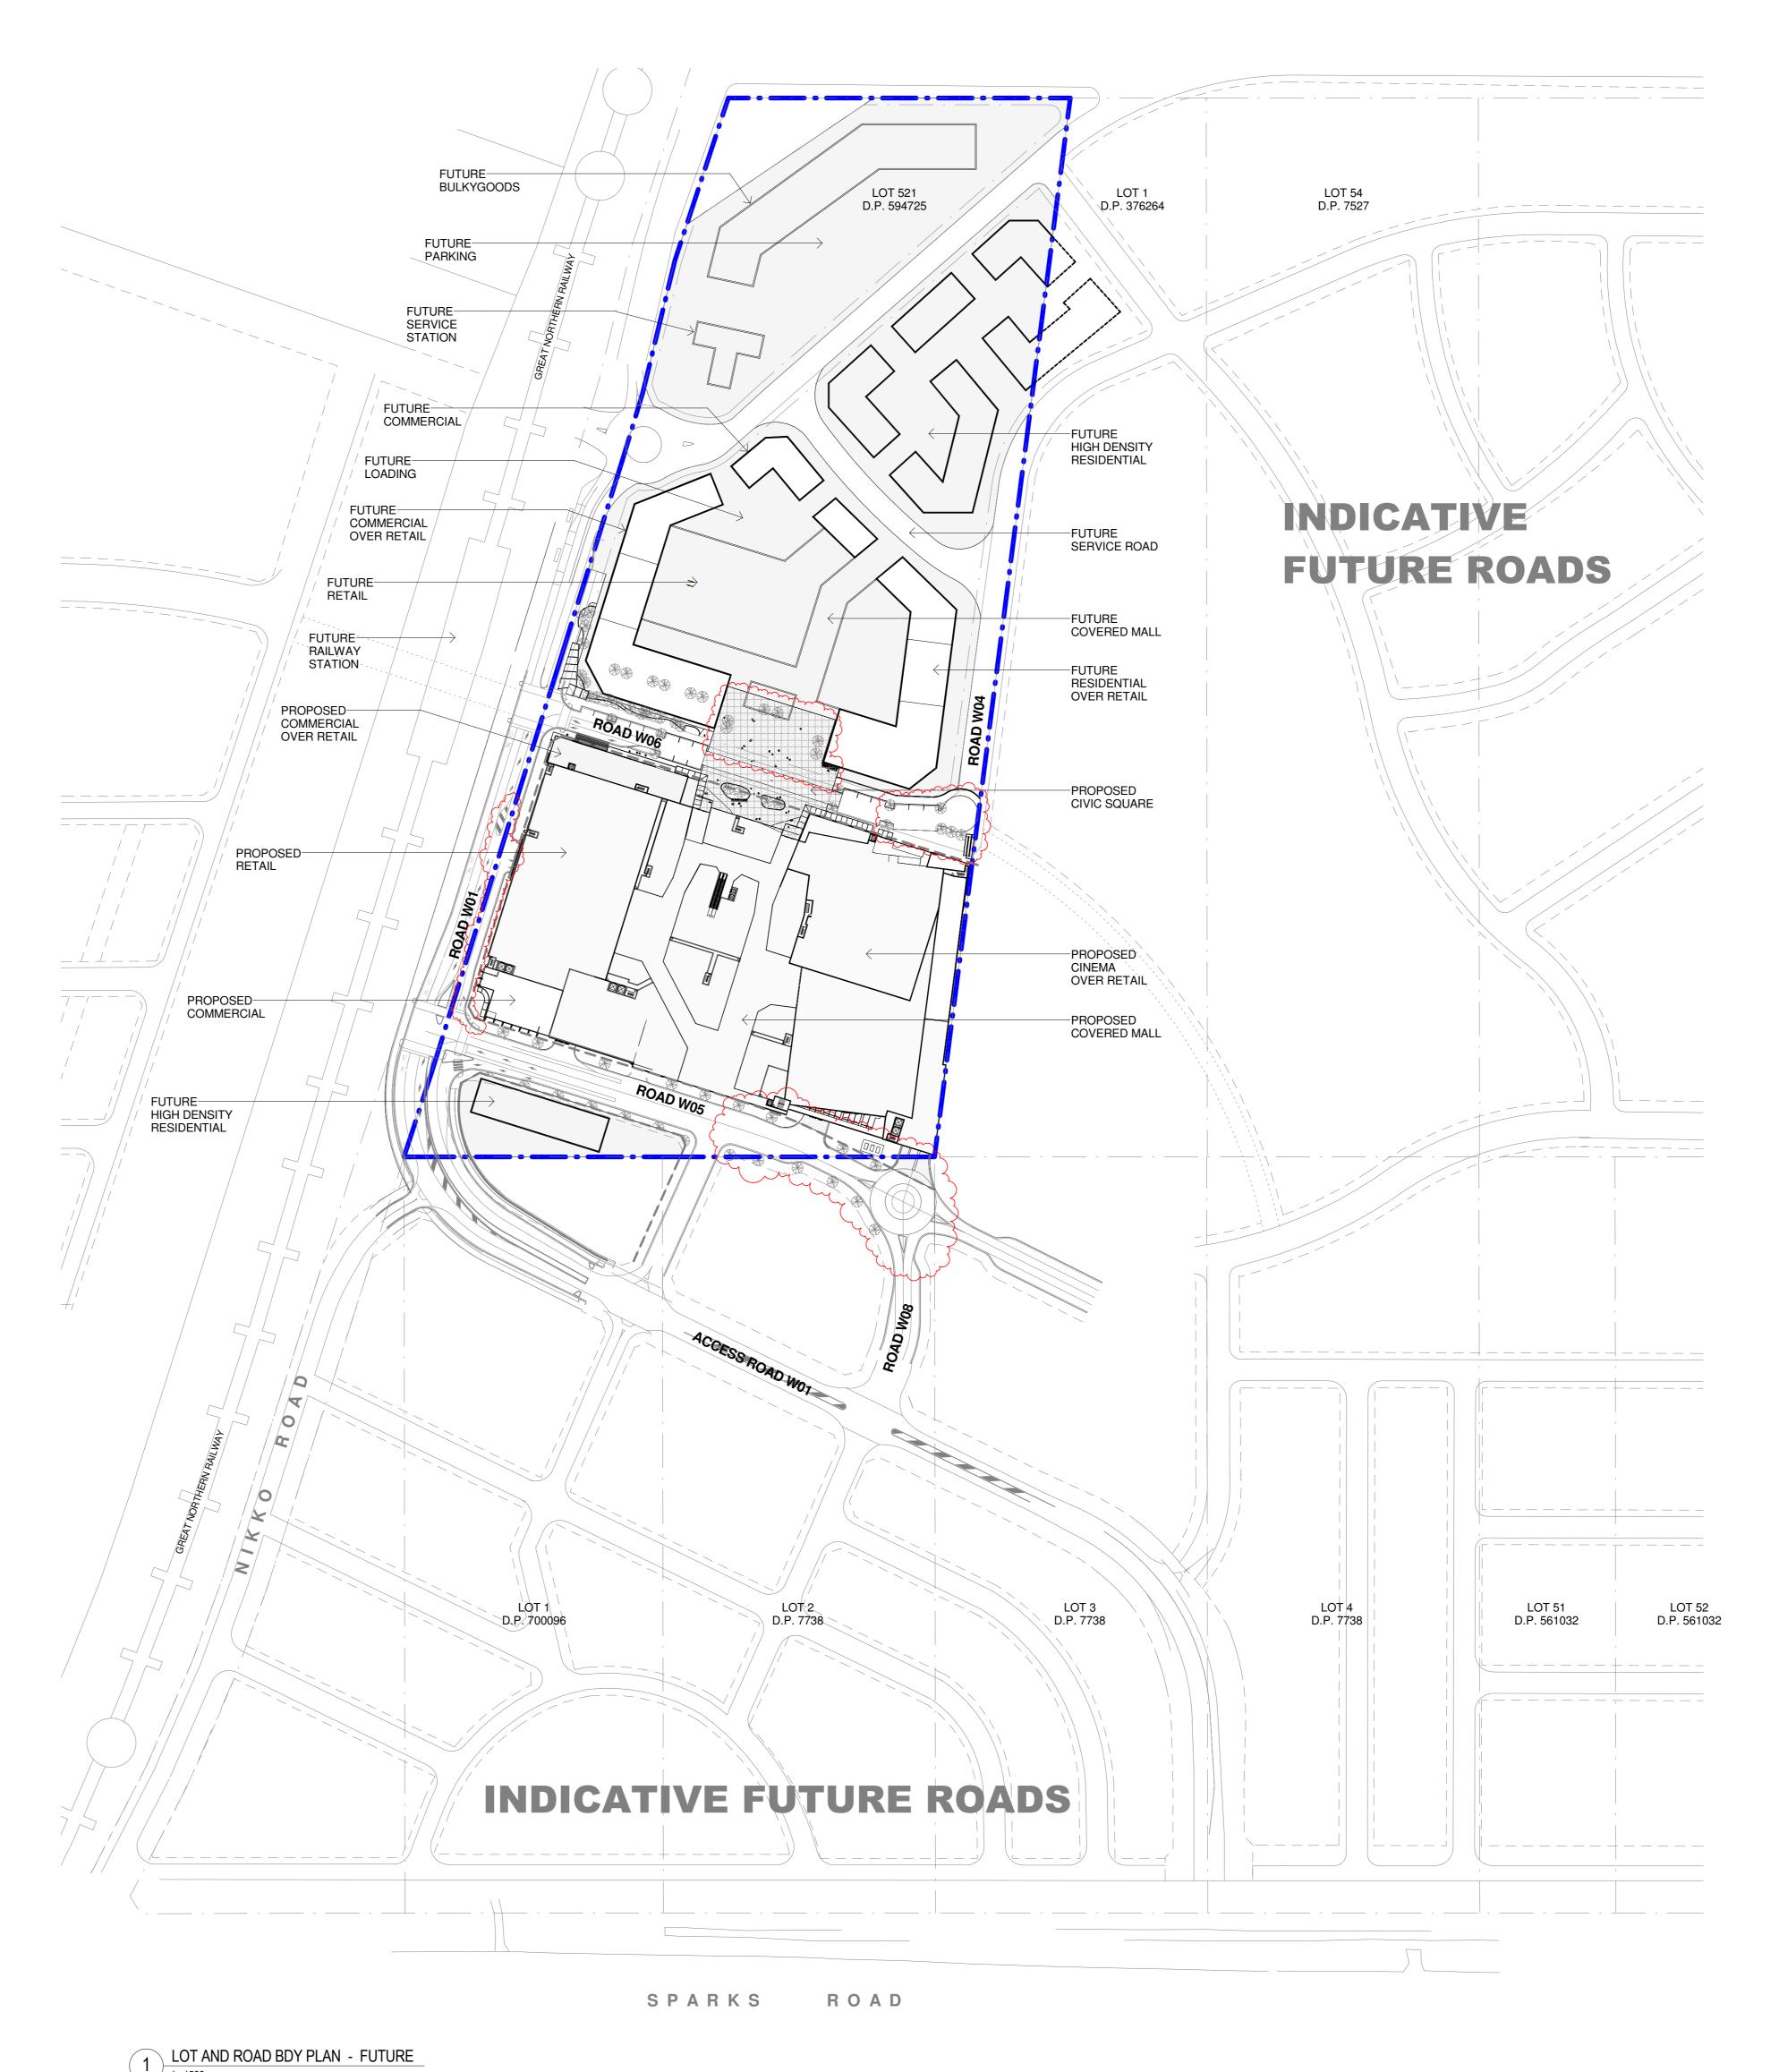

## LEGEND - LOT BDY

LOT BOUNDARY LINES RL XX.XXX PROPOSED RL

LOT AND BOUNDARY LINES, AND LEVELS BASED ON THE FOLLOWING DRAWINGS PROVIDED BY HUGHES TRUEMAN AND GHD:

PROPOSED CHANGES SUBJECT TO CONFIRMATION BY CIVIL ENGINEER.

ROAD GRADING MASTERPLAN (10S183C-MPEA08-A)
 LONGITUDINAL SECTION (10S183C-SK129)
 TYPICAL ROAD CROSS SECTIONS (10S183C-MPEA05-A)

MPEA05-A)

• PROPOSED LAYOUT OPTION 4 (22-16101-SK010-A)

1 27-03-2013 PRELIMINARY

ISSUE DATE

All dimensions to be checked on site, written dimensions only to be used. Refer to all detail drawings, structural, mechanical and services drawings before commencing work. Refer any discrepancies to the Architect. Do not scale from drawings. Copyright of the design shown herein is retained by BN Group Pty Ltd. Written authority is required for any reproduction. Completion of the Quality Record is evidence that the design and drawing have been verified as conforming with the requirements of the Project Quality Plan. Where the Quality Record is incomplete, all information on the drawing is intended for preliminary purpose only as it is unchecked.

## PRELIMINARY STAGE 2 - NOT FOR APPROVAL

ALL FUTURE WORKS SHOWN ARE INDICATIVE ONLY, SUBJECT TO SEPARATE APPLICATION

4 27-03-2013 PRELIMINARY 19-02-2013 PRELIMINARY 11-02-2013 PRELIMINARY 10-10-2012 PRELIMINARY ISSUE DATE

www.bngrouponline.com sydney@bngrouponline.com WARNERVALE TOWN CENTRE

LOT 521 D.P. 594725

Sheet name

LOT & BOUNDARY PLANS -INDICATIVE FUTURE WORKS

Checked By: MF A200 SERIES - FUTURE - INFORMATION & ANALYSIS Proj Stage ISSUE

PRELIMINARY NOT FOR CONSTRUCTION A200.10