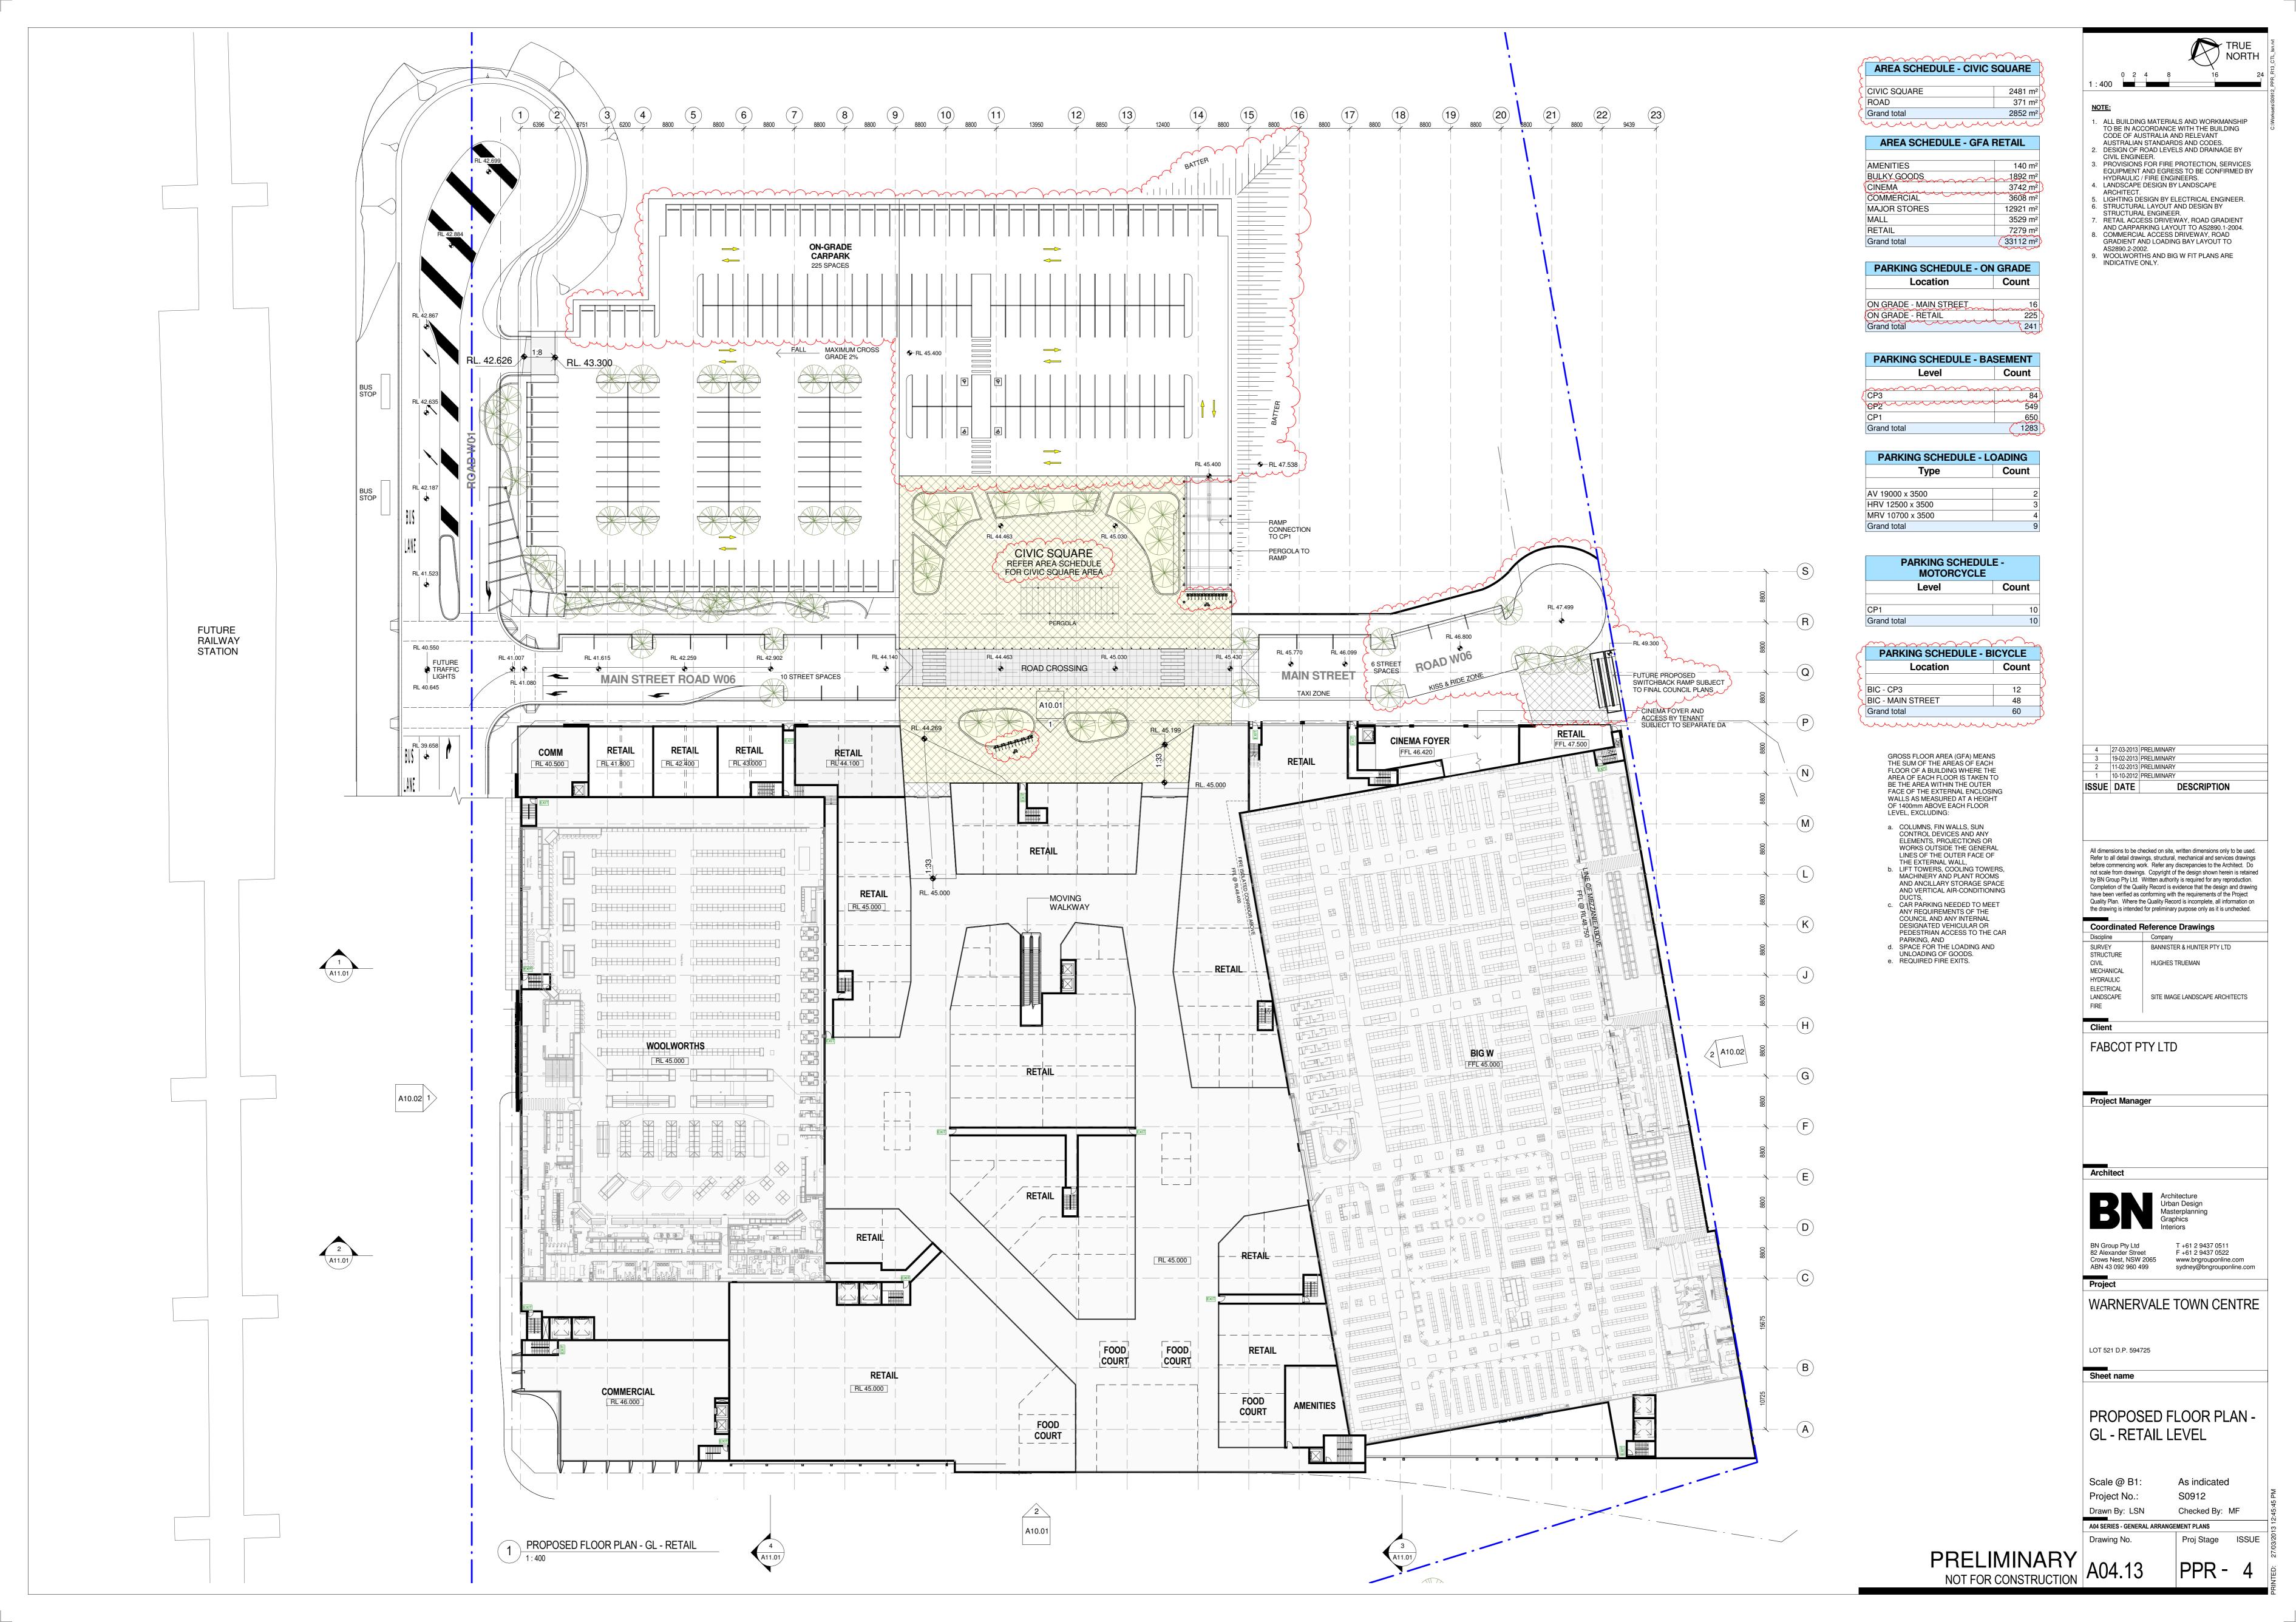

## WARNERVALE TOWN CENTRE

## ISSUE FOR APPROVAL

**WARNERVALE NSW 2259** 

LOCALITY PLAN

| Sheet Number                   | Sheet Name                                                |
|--------------------------------|-----------------------------------------------------------|
| Sileet Nulliber                | Sheet Name                                                |
| A00 SERIES - INFOR             | MATION & ANALYSIS                                         |
| A00.01                         | TITLE SHEET, LOCATION PLAN & DRAWING LIST                 |
| A00.10                         | LOT & BOUNDARY PLANS - PROPOSED & INDICATIVE FUTURE ROADS |
| AQQ.11,                        | DEDICATION DIAGRAM                                        |
| A00.12                         | REF2 IMPACTED AREAS                                       |
| A00.20                         | EXCAVATION ESTIMATE                                       |
| A00.21                         | ROAD GRADING ELEVATIONS                                   |
|                                |                                                           |
|                                | RAL ARRANGEMENT PLANS                                     |
| A04.10                         | PROPOSED FLOOR PLAN - CP3 & LOADING                       |
| A04.11                         | PROPOSED FLOOR PLAN - CP2                                 |
| A04.12                         | PROPOSED FLOOR PLAN - CP1                                 |
| A04.13                         | PROPOSED FLOOR PLAN - GL - RETAIL LEVEL                   |
| A04.15                         | PROPOSED FLOOR PLAN - CINEMA LEVEL                        |
| A04.20                         | PROPOSED ROOF PLAN                                        |
| A04.25                         | PROPOSED AWNING PLAN                                      |
| A10 SERIES - ELEVA             | TIONS                                                     |
| A10.01                         | PROPOSED ELEVATIONS - NORTH & SOUTH                       |
| A10.02                         | PROPOSED ELEVATIONS - EAST & WEST                         |
| A10.81                         | PERSPECTIVE IMPRESSIONS                                   |
| A10.82                         | PERSPECTIVE IMPRESSIONS                                   |
|                                |                                                           |
| A11 SERIES - SECTION           |                                                           |
| A11.01                         | PROPOSED SECTIONS                                         |
|                                |                                                           |
|                                |                                                           |
| A100 SERIES - INFO             |                                                           |
| A100 SERIES - INFOI<br>A100.20 | GFA & CAR PARKING ANALYSIS                                |
| A100.20                        | GFA & CAR PARKING ANALYSIS                                |
| A100.20                        |                                                           |

27-03-2013 PRELIMINARY 11-02-2013 PRELIMINARY 10-10-2012 PRELIMINARY

All dimensions to be checked on site, written dimensions only to be used. Refer to all detail drawings, structural, mechanical and services drawings before commencing work. Refer any discrepancies to the Architect. Do not scale from drawings. Copyright of the design shown herein is retained by BN Group Pty Ltd. Written authority is required for any reproduction. Completion of the Quality Record is evidence that the design and drawing have been verified as conforming with the requirements of the Project Quality Plan. Where the Quality Record is incomplete, all information on the drawing is intended for preliminary purpose only as it is unchecked.

SURVEY STRUCTURE CIVIL BANNISTER & HUNTER PTY LTD HUGHES TRUEMAN MECHANICAL HYDRAULIC

ELECTRICAL LANDSCAPE SITE IMAGE LANDSCAPE ARCHITECTS

FABCOT PTY LTD

Project Manager

BN Group Pty Ltd 82 Alexander Street Crows Nest, NSW 2065 ABN 43 092 960 499

www.bngrouponline.com sydney@bngrouponline.com

WARNERVALE TOWN CENTRE

LOT 521 D.P. 594725

Sheet name

TITLE SHEET, LOCATION PLAN & DRAWING LIST

Checked By: MF A00 SERIES - INFORMATION & ANALYSIS

Proj Stage ISSUE

PRELIMINARY A00.01

LEGEND - LOT BDY

LOT BOUNDARY LINES ◆ RL XX.XXX PROPOSED RL

LOT AND BOUNDARY LINES, AND LEVELS BASED ON THE FOLLOWING DRAWINGS PROVIDED BY HUGHES TRUEMAN AND GHD:

ROAD GRADING MASTERPLAN (10S183C-MPEA08-A)
 LONGITUDINAL SECTION (10S183C-SK129)
 TYPICAL ROAD CROSS SECTIONS (10S183C-MPEA05-A)
 PROPOSED LAYOUT OPTION 4 (22-16101-SK010-A)

PROPOSED CHANGES SUBJECT TO CONFIRMATION BY CIVIL ENGINEER.

4 27-03-2013 PRELIMINARY 3 19-02-2013 PRELIMINARY 2 11-02-2013 PRELIMINARY I 10-10-2012 PRELIMINARY ISSUE DATE

All dimensions to be checked on site, written dimensions only to be used. Refer to all detail drawings, structural, mechanical and services drawings before commencing work. Refer any discrepancies to the Architect. Do not scale from drawings. Copyright of the design shown herein is retained by BN Group Pty Ltd. Written authority is required for any reproduction. Completion of the Quality Record is evidence that the design and drawing have been verified as conforming with the requirements of the Project Quality Plan. Where the Quality Record is incomplete, all information on the drawing is intended for preliminary purpose only as it is unchecked.

Coordinated Reference Drawings

SURVEY STRUCTURE CIVIL MECHANICAL BANNISTER & HUNTER PTY LTD HUGHES TRUEMAN HYDRAULIC ELECTRICAL LANDSCAPE SITE IMAGE LANDSCAPE ARCHITECTS

FABCOT PTY LTD

Project Manager

BN Group Pty Ltd T +61 2 9437 0511
82 Alexander Street F +61 2 9437 0522
Crows Nest, NSW 2065 www.bngrouponline.com
ABN 43 092 960 499 sydney@bngrouponline.com

WARNERVALE TOWN CENTRE

LOT 521 D.P. 594725

Sheet name

LOT & BOUNDARY PLANS -PROPOSED & INDICATIVE FUTURE ROADS

Checked By: MF

Proj Stage ISSUE

PRELIMINARY A00.10