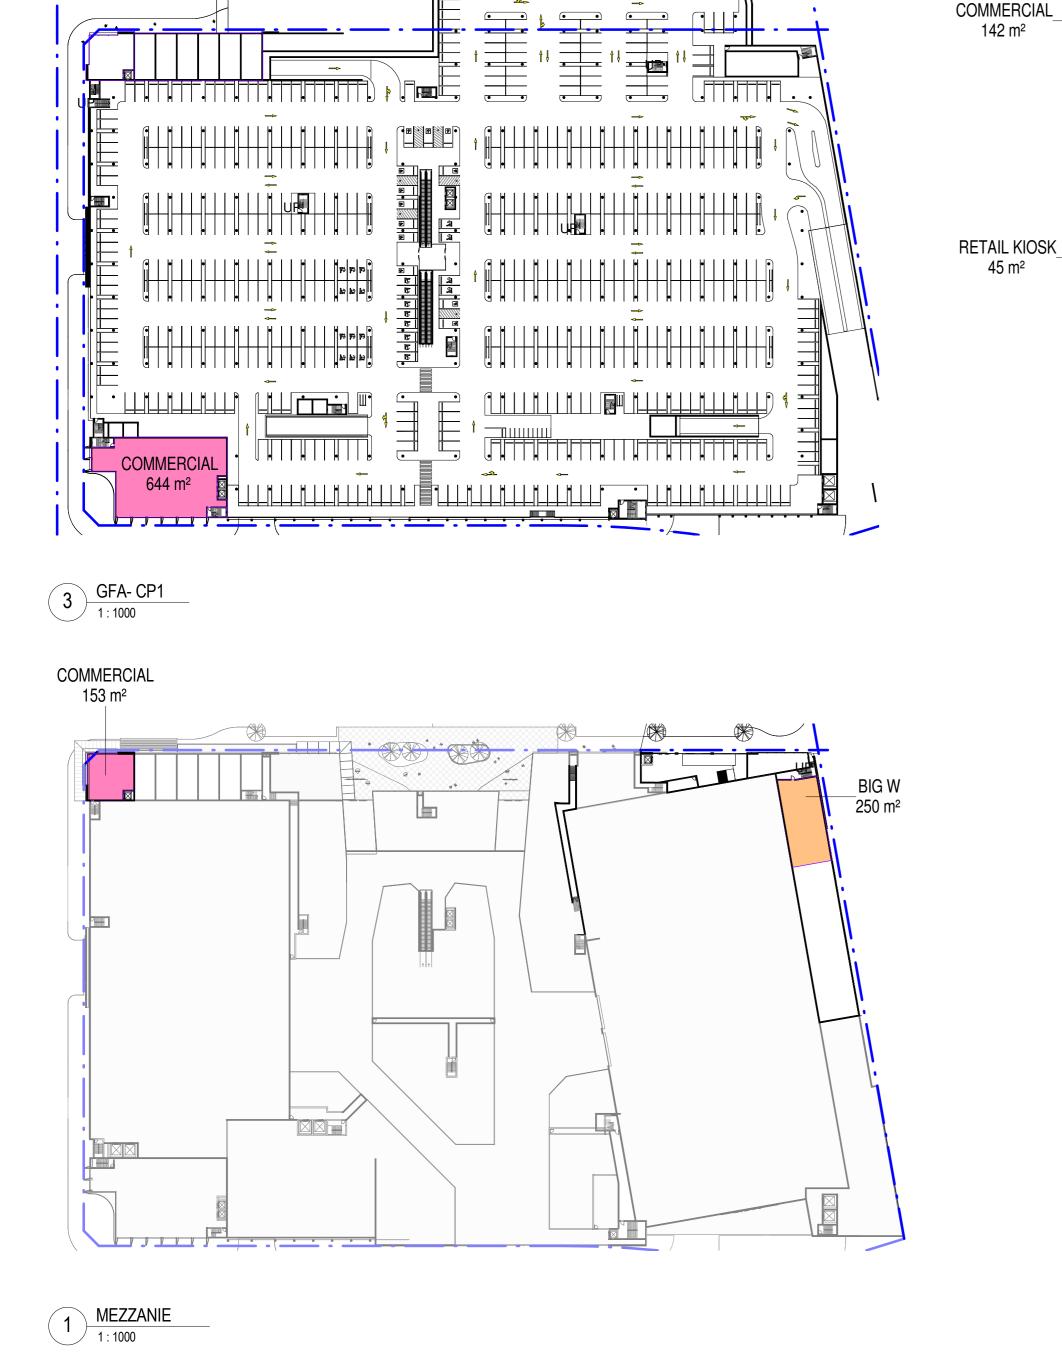

0 1 3 5 300 **—** 

419 m<sup>2</sup>

142 m<sup>2</sup>

╶─┉┓╷╷┝╷╷┝╷╷┝╷╷┝╷╷┝╷

BULKY GOODS 913 m<sup>2</sup>

## AREA SCHEDULE - GFA RETAIL

| AMENITIES    | 140 m <sup>2</sup>   |
|--------------|----------------------|
| BULKY GOODS  | 1892 m <sup>2</sup>  |
| CINEMA       | 5642 m <sup>2</sup>  |
| COMMERCIAL   | 3608 m <sup>2</sup>  |
| MAJOR STORES | 12921 m <sup>2</sup> |
| MALL         | 3529 m <sup>2</sup>  |
| RETAIL       | 7279 m <sup>2</sup>  |
| Grand total  | 35011 m <sup>2</sup> |