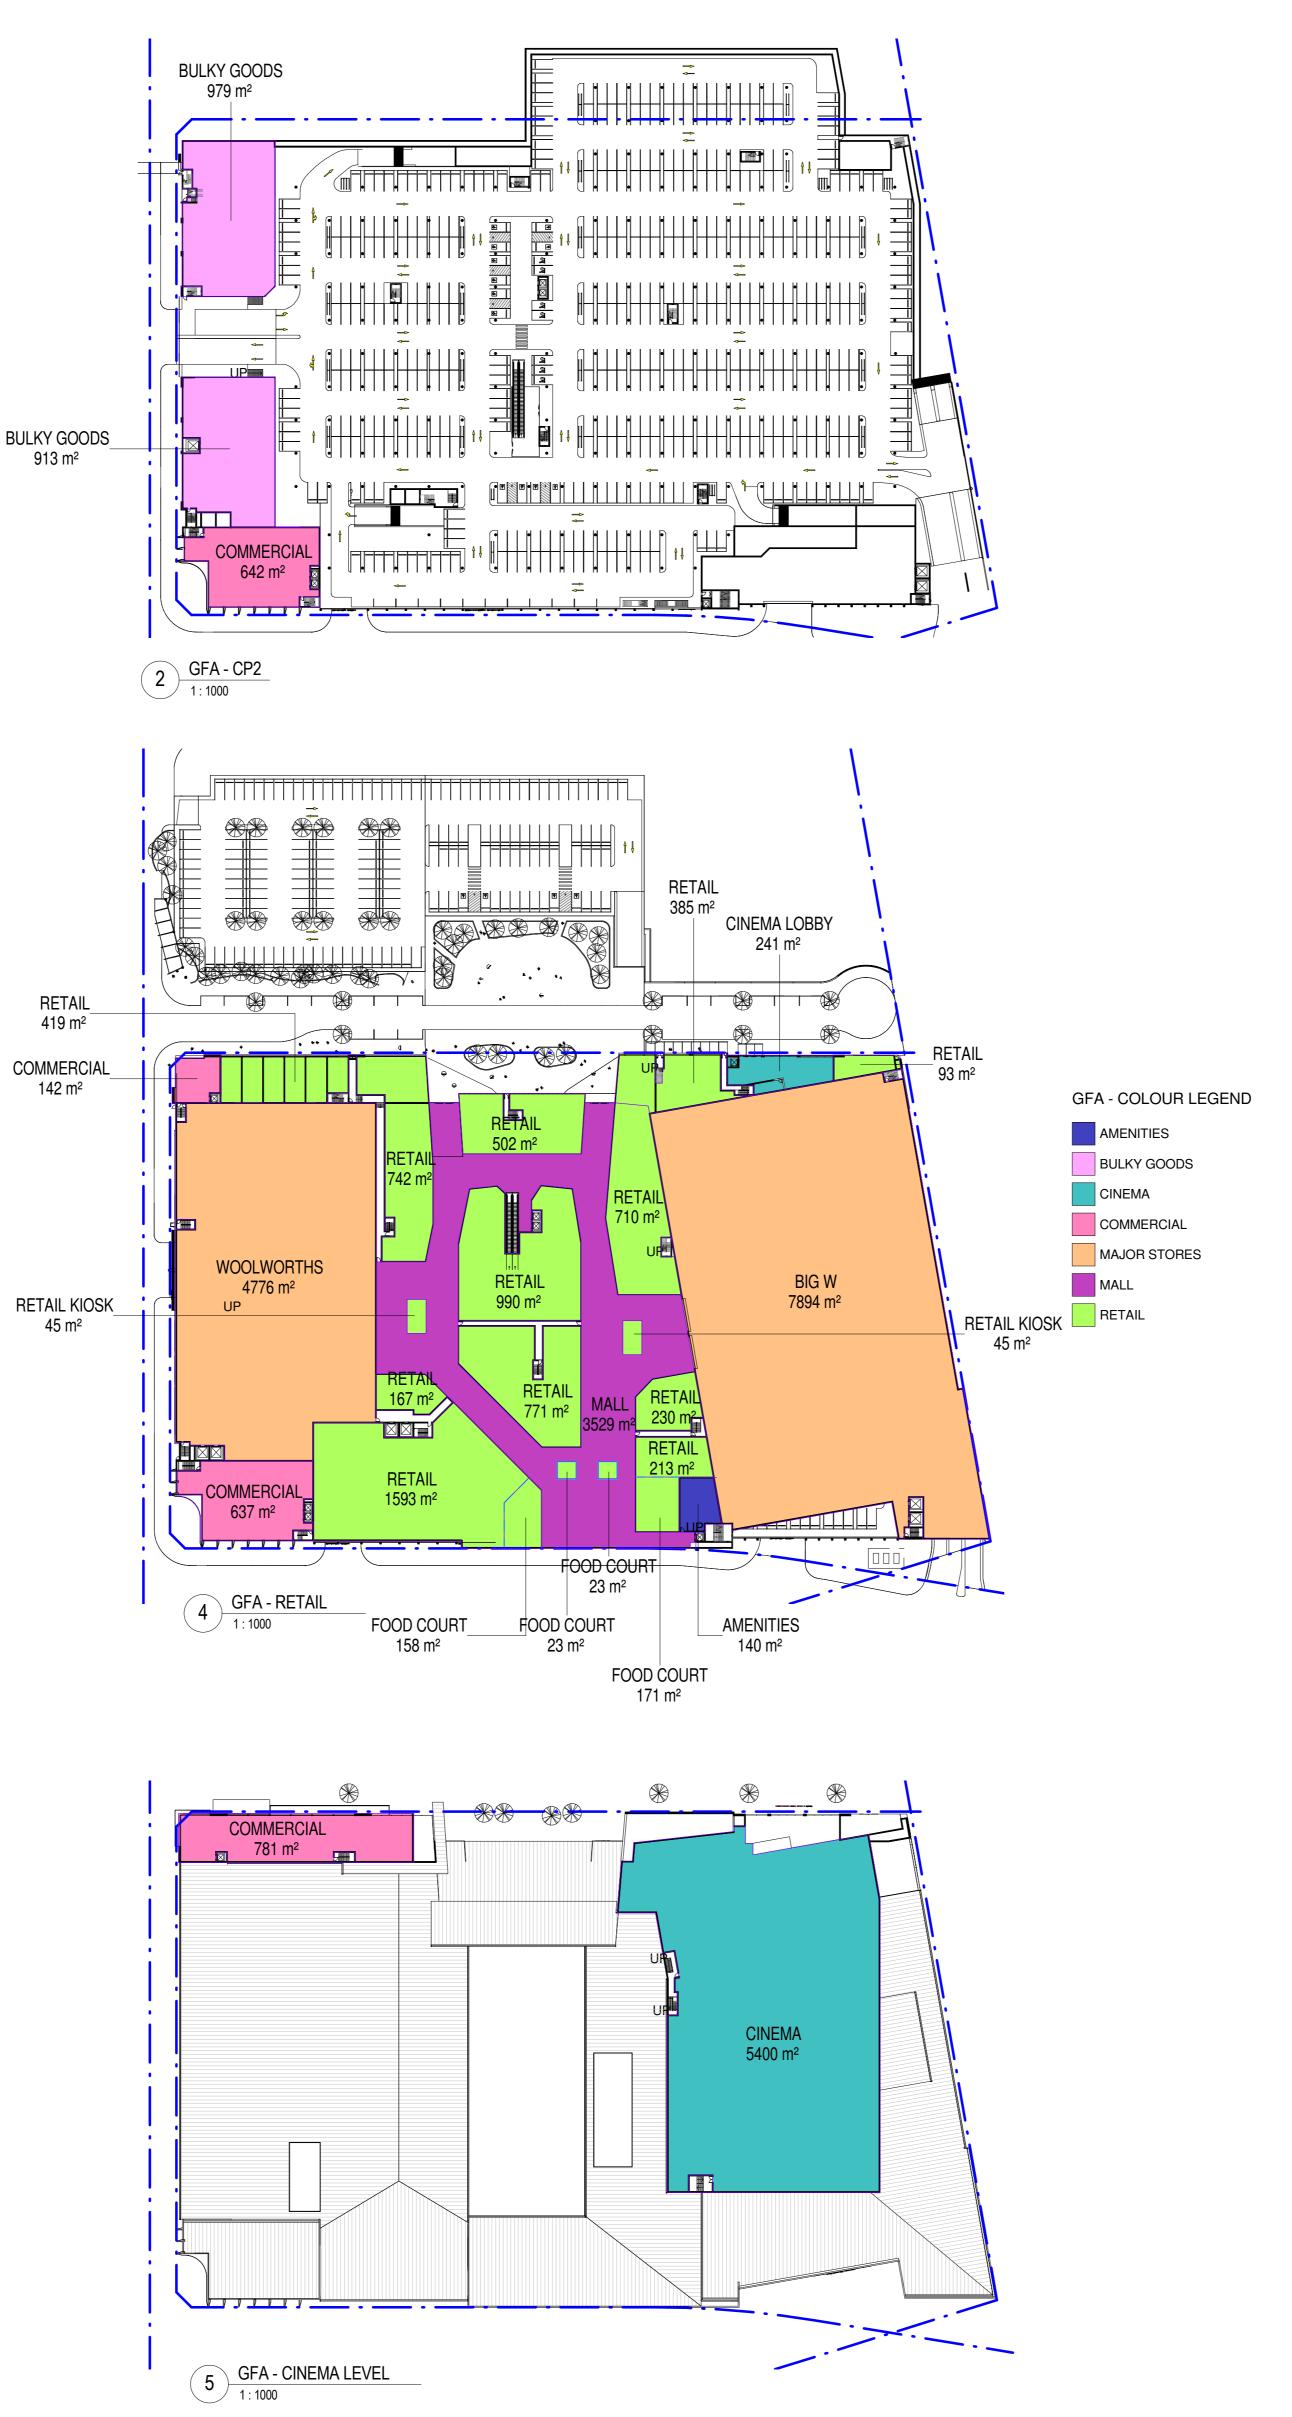

## AREA SCHEDULE - GFA RETAIL

| AMENITIES    | 140 m <sup>2</sup>   |
|--------------|----------------------|
| BULKY GOODS  | 1892 m <sup>2</sup>  |
| CINEMA       | 5642 m <sup>2</sup>  |
| COMMERCIAL   | 3608 m <sup>2</sup>  |
| MAJOR STORES | 12921 m <sup>2</sup> |
| MALL         | 3529 m <sup>2</sup>  |
| RETAIL       | 7279 m <sup>2</sup>  |
| Grand total  | 35011 m <sup>2</sup> |

## **DEFINITION - GFA**

GROSS FLOOR AREA (GFA) MEANS THE SUM OF THE AREAS OF EACH FLOOR OF A BUILDING WHERE THE AREA OF EACH FLOOR IS TAKEN TO BE THE AREA WITHIN THE OUTER FACE OF THE EXTERNAL ENCLOSING WALLS AS MEASURED AT A HEIGHT OF 1400mm ABOVE EACH FLOOR LEVEL, EXCLUDING:

- a. COLUMNS, FIN WALLS, SUN CONTROL DEVICES AND ANY ELEMENTS, PROJECTIONS OR WORKS OUTSIDE THE GENERAL LINES OF THE OUTER FACE OF
- THE EXTERNAL WALL, b. LIFT TOWERS, COOLING TOWERS, MACHINERY AND PLANT ROOMS AND ANCILLARY STORAGE SPACE AND VERTICAL AIR-CONDITIONING
- DUCTS, c. CAR PARKING NEEDED TO MEET ANY REQUIREMENTS OF THE COUNCIL AND ANY INTERNAL DESIGNATED VEHICULAR OR PEDESTRIAN ACCESS TO THE CAR
- PARKING, AND d. SPACE FOR THE LOADING AND UNLOADING OF GOODS. e. REQUIRED FIRE EXITS.