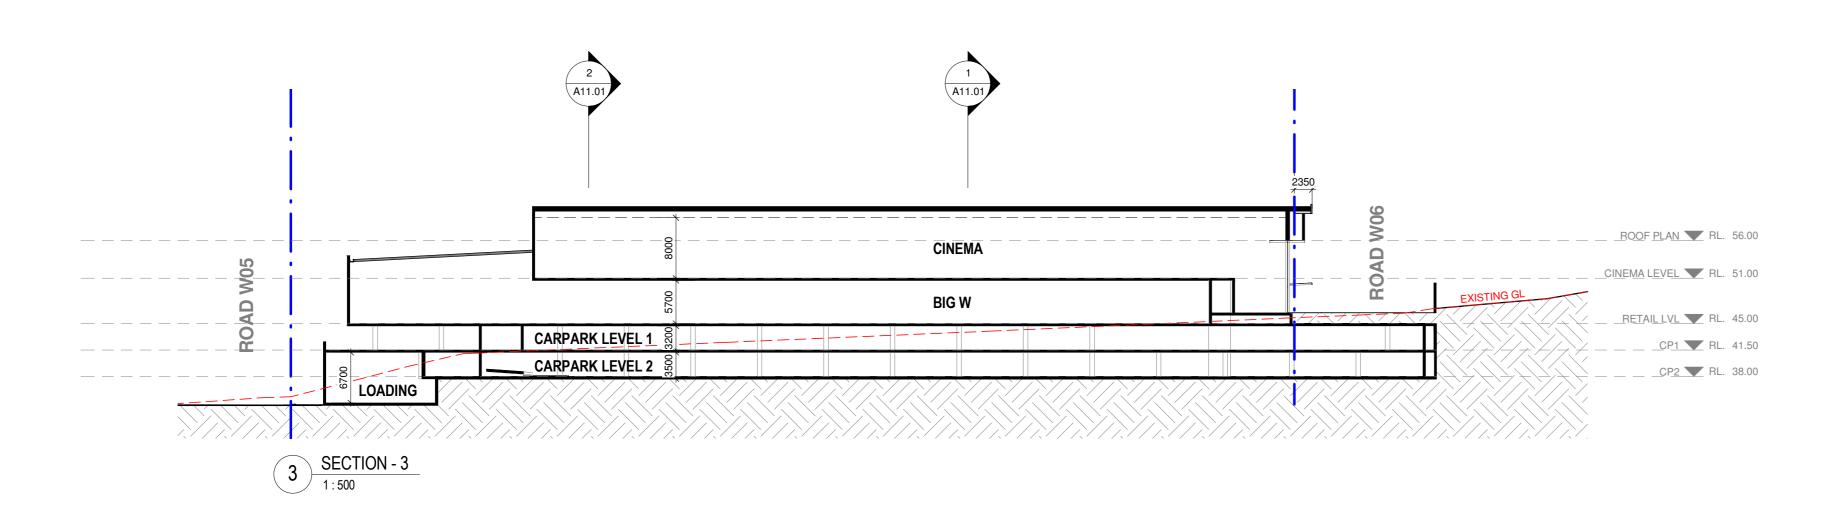

STRUCTURE MECHANICAL HYDRAULIC ELECTRICAL LANDSCAPE FIRE

PRELIMINARY NOT FOR CONSTRUCTION A100.20

2 SECTION - 2 1:500

RETAILLVL RL. 45.00 \_\_\_\_\_CP1 🔽 RL. 41.50 \_\_\_\_\_CP2 **\_\_** RL. 38.00

6 KEY PLAN 1:3000