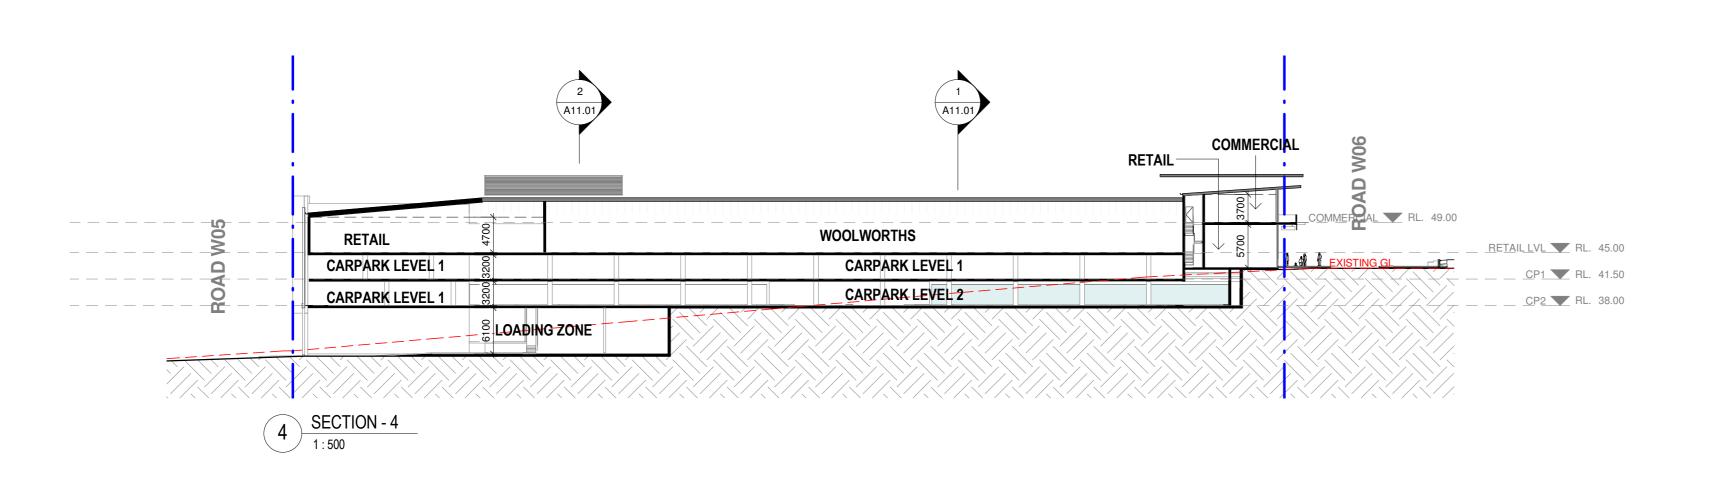

STRUCTURE MECHANICAL HYDRAULIC ELECTRICAL LANDSCAPE FIRE

PRELIMINARY NOT FOR CONSTRUCTION A100.20

2 SECTION - 2 1:500

RETAILLVL RL. 45.00 \_\_\_\_\_CP1 🔽 RL. 41.50 \_\_\_\_\_CP2 **\_\_** RL. 38.00

6 KEY PLAN 1:3000