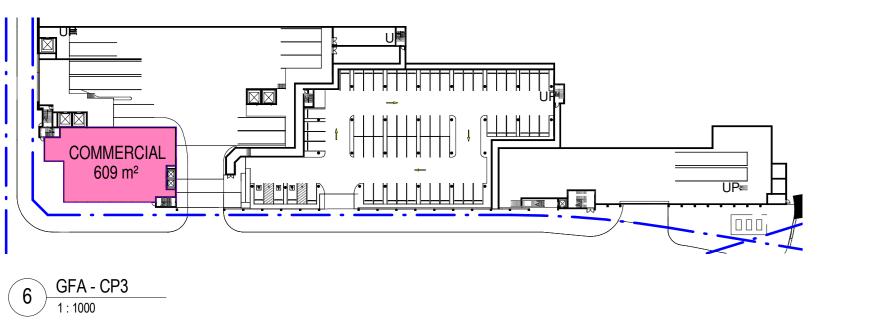

## AREA SCHEDULE - GFA RETAIL

| AMENITIES    | 140 m <sup>2</sup>   |
|--------------|----------------------|
| BULKY GOODS  | 1892 m <sup>2</sup>  |
| CINEMA       | 5642 m <sup>2</sup>  |
| COMMERCIAL   | 3608 m <sup>2</sup>  |
| MAJOR STORES | 12921 m <sup>2</sup> |
| MALL         | 3529 m <sup>2</sup>  |
| RETAIL       | 7279 m <sup>2</sup>  |
| Grand total  | 35011 m <sup>2</sup> |