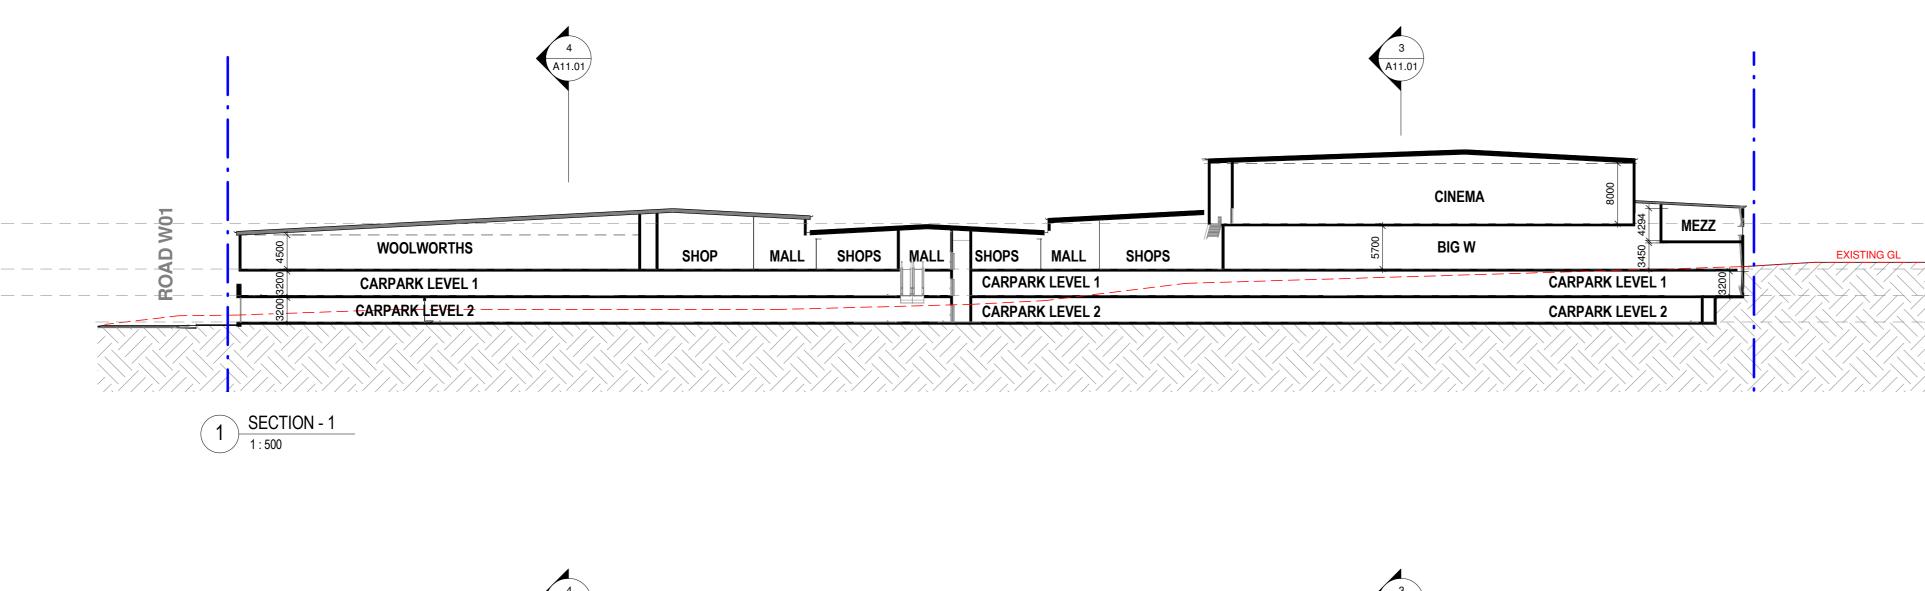

STRUCTURE MECHANICAL HYDRAULIC ELECTRICAL LANDSCAPE FIRE

PRELIMINARY NOT FOR CONSTRUCTION A100.20

2 SECTION - 2 1:500

RETAILLVL RL. 45.00 \_\_\_\_\_CP1 🔽 RL. 41.50 \_\_\_\_\_CP2 **\_\_** RL. 38.00

6 KEY PLAN 1:3000

<u>CP1</u> **R**L. 41.50 \_\_\_\_\_ <u>CP2</u> **\_\_** RL. 38.00

1 10-10-2012 PRELIMINARY ISSUE DATE

not scale from drawings. Copyright of the design shown herein is retained by BN Group Pty Ltd. Written authority is required for any reproduction. Completion of the Quality Record is evidence that the design and drawing have been verified as conforming with the requirements of the Project Quality Plan. Where the Quality Record is incomplete, all information on the drawing is intended for preliminary purpose only as it is unchecked. Coordinated Reference Drawings Discipline Company