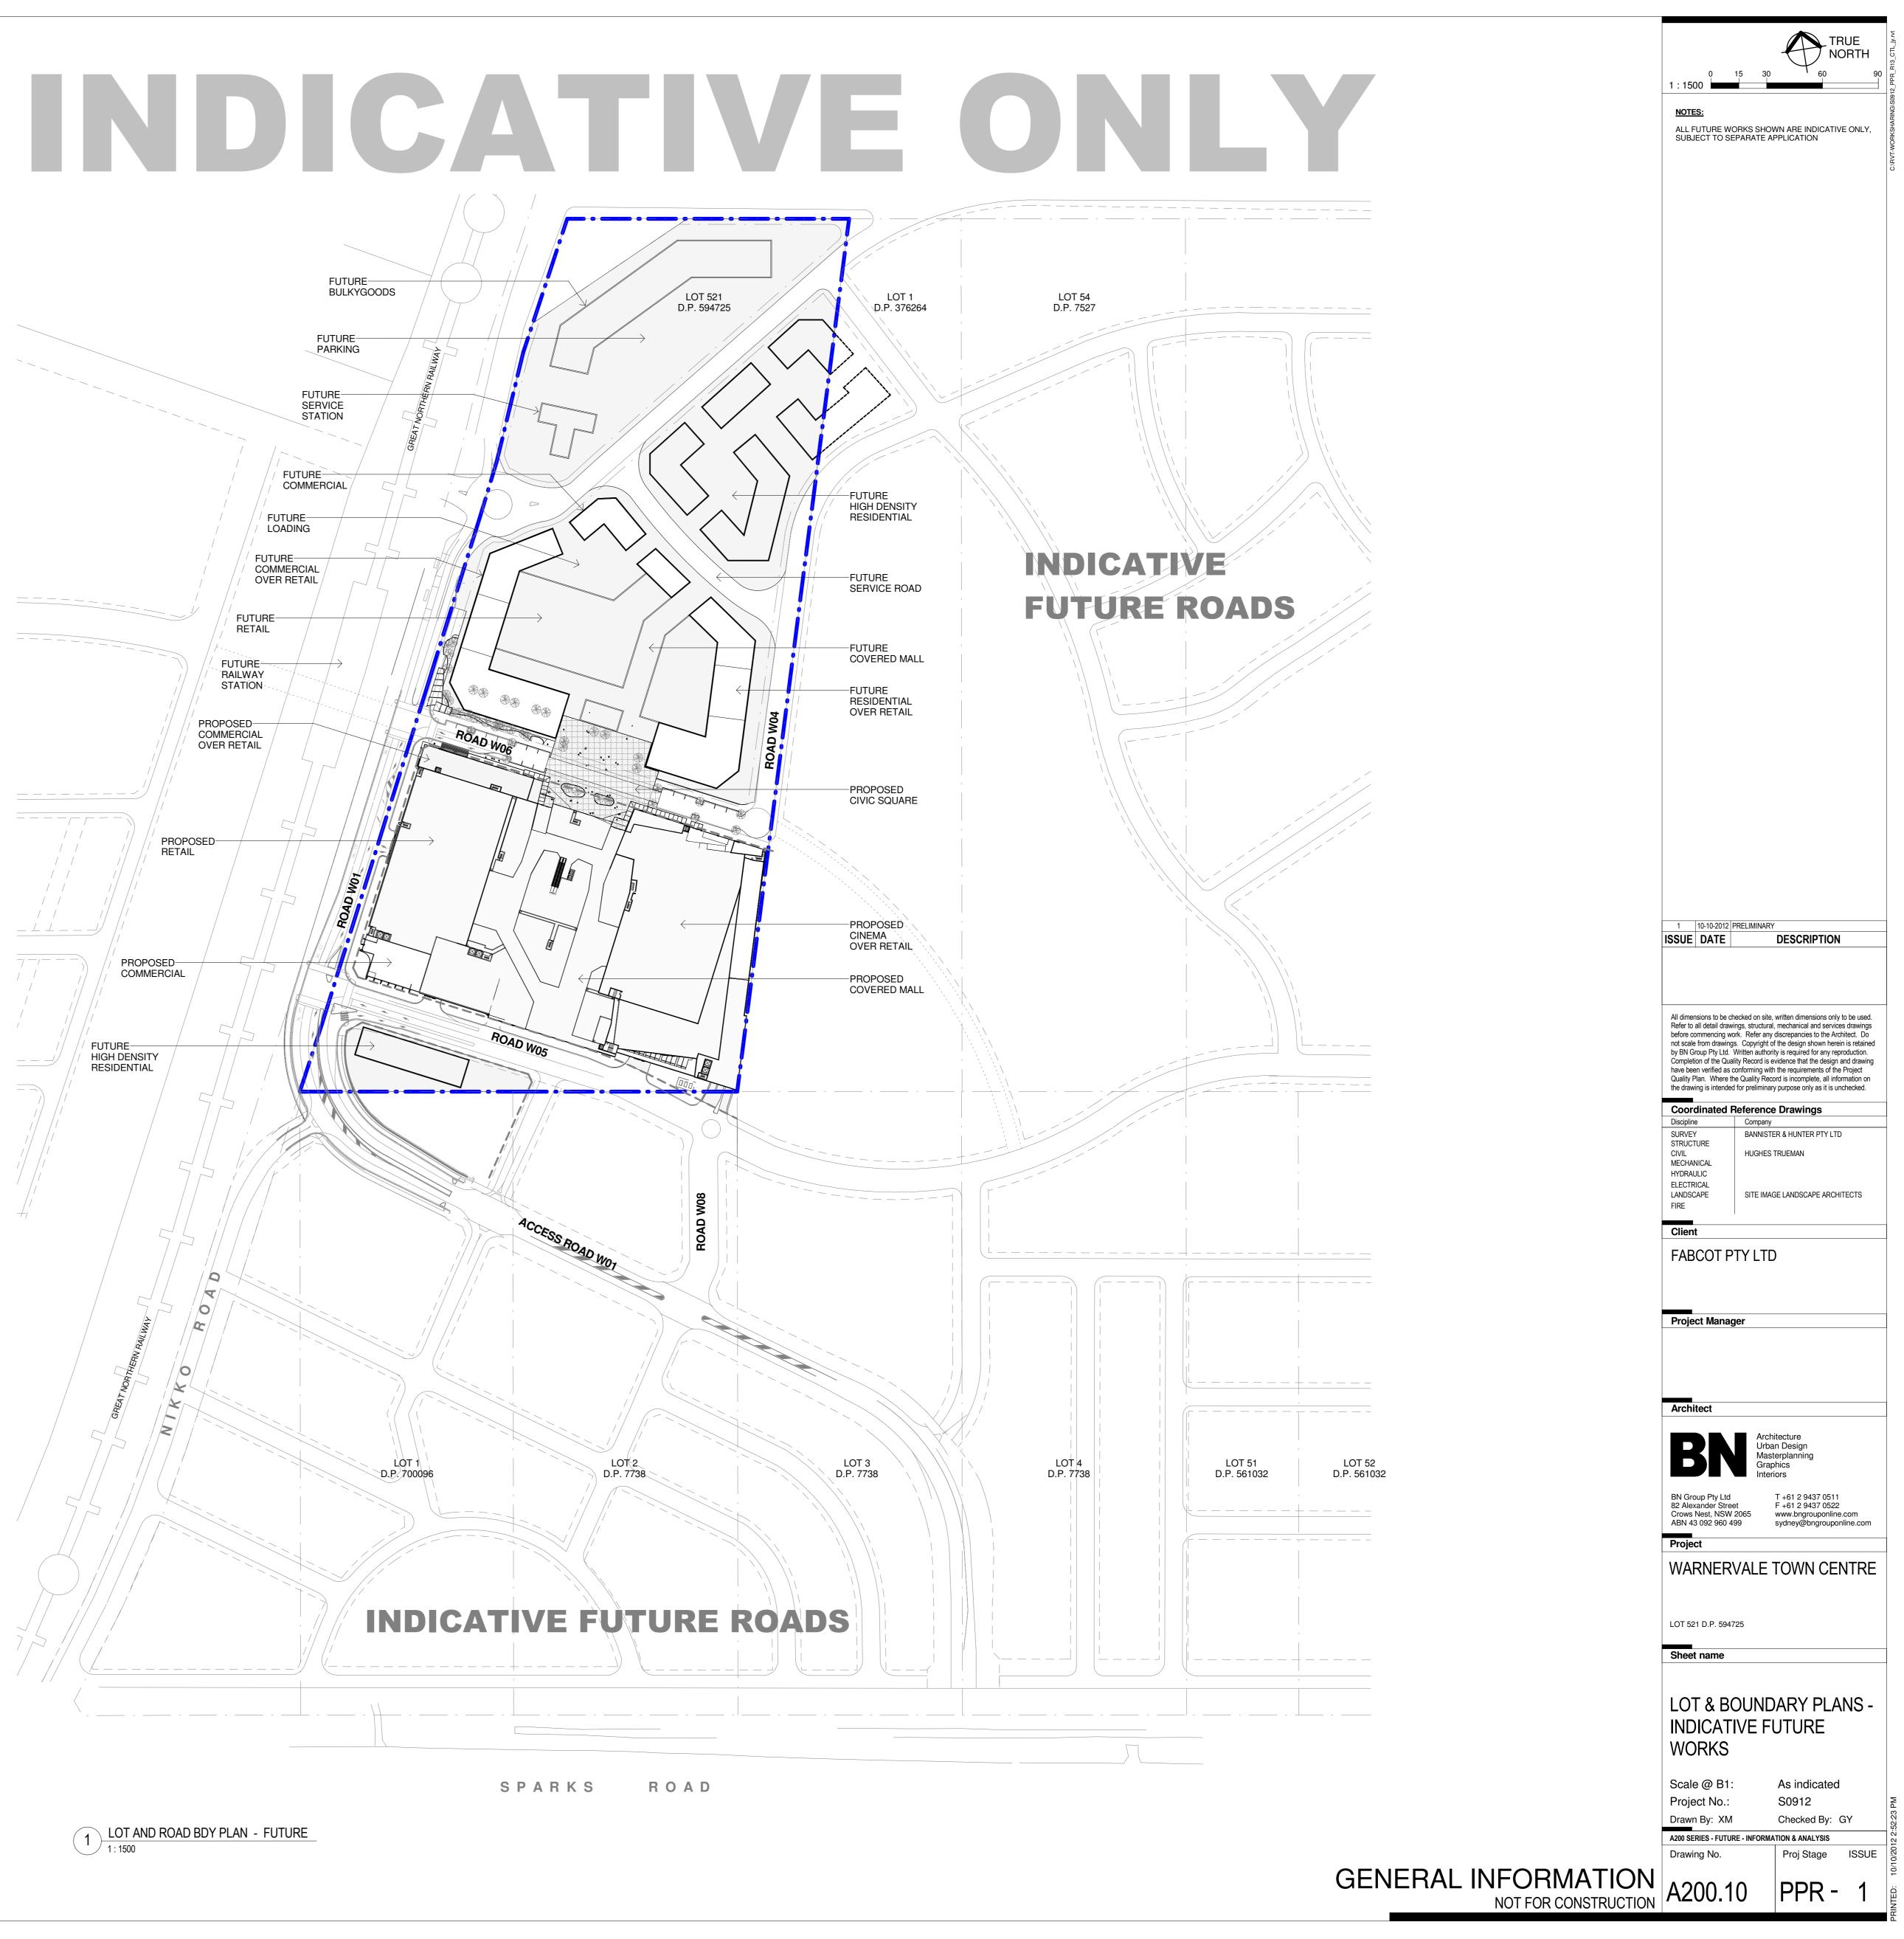

0 1 3 5 300 **—** 

419 m<sup>2</sup>

142 m<sup>2</sup>

╶─┉┓╷╷┝╷╷┝╷╷┝╷╷┝╷╷┝╷

BULKY GOODS 913 m<sup>2</sup>

## AREA SCHEDULE - GFA RETAIL

| AMENITIES    | 140 m <sup>2</sup>   |
|--------------|----------------------|
| BULKY GOODS  | 1892 m <sup>2</sup>  |
| CINEMA       | 5642 m <sup>2</sup>  |
| COMMERCIAL   | 3608 m <sup>2</sup>  |
| MAJOR STORES | 12921 m <sup>2</sup> |
| MALL         | 3529 m <sup>2</sup>  |
| RETAIL       | 7279 m <sup>2</sup>  |
| Grand total  | 35011 m <sup>2</sup> |