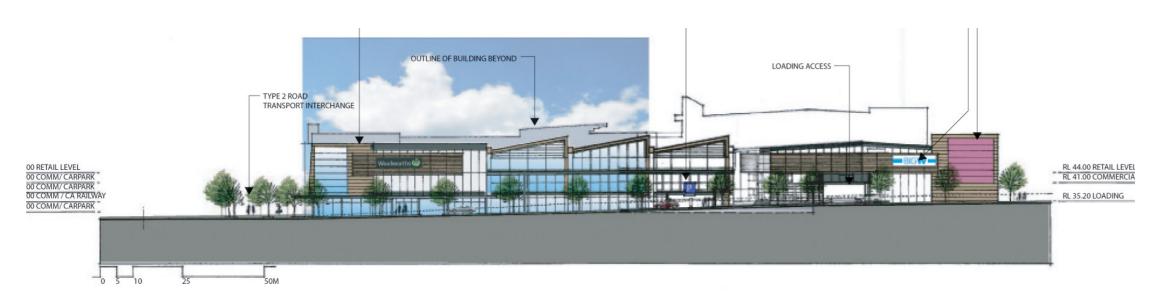

## 2.4.1 Town Centre Sections

Figure 62: Section 5

Figure 63: Section 6

#### **Section 5**

This section clearly shows how the car parking has been located beneath the primary retail floor which directly engages Main Street.