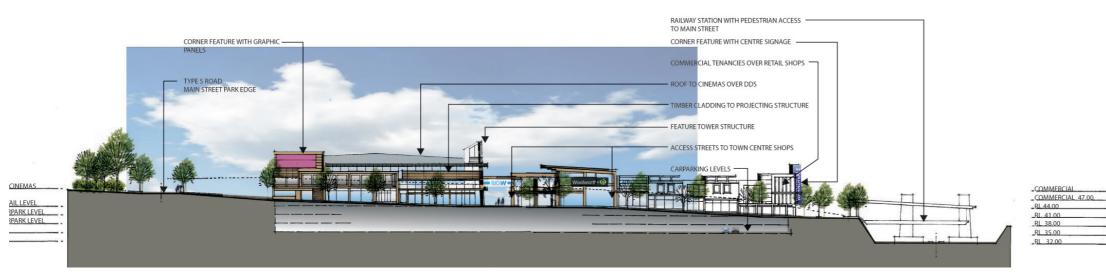

## 2.4.1 Town Centre Sections

Figure 62: Section 5

Figure 63: Section 6

#### **Section 6**

This section identifies the difference in height east west across the site. The retail level is well above the western ring road while the Big W DDS is below grade to the east. The anchor stores sandwich the smaller retailers that are located beneath this striking saw tooth roof form reminiscent of many rural/industrial buildings.