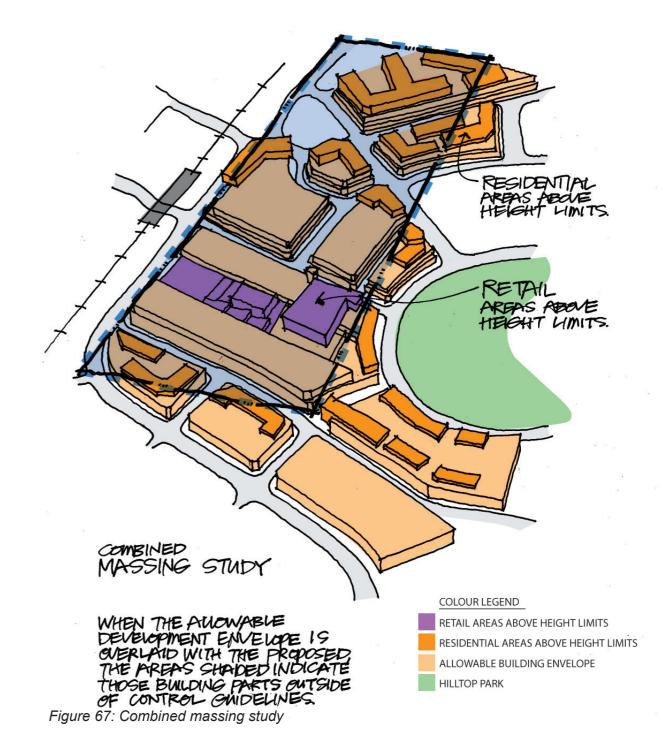

floor which directly engages Main Street.

#### **Section 6**

This section identifies the difference in height east west across the site. The retail level is well above the western ring road while the Big W DDS is below grade to the east. The anchor stores sandwich the smaller retailers that are located beneath this striking saw tooth roof form reminiscent of many rural/industrial buildings.



TOWN CENTRE CIVIC PRECINCT - WTC | AUGUST 2011 -65-







## 2.5 Three Dimensional Studies



Figure 64: Three dimensional study of site looking from Sparks Road



Figure 65: Three dimensional study of site looking from the proposed Railway Station

TOWN CENTRE CIVIC PRECINCT - WTC | AUGUST 2011 -66-





### 2.5 Three Dimensional Studies



Figure 66: Allowable development building enevelopes



TOWN CENTRE CIVIC PRECINCT - WTC | AUGUST 2011 -67-







## 2.5 Three Dimensional Studies