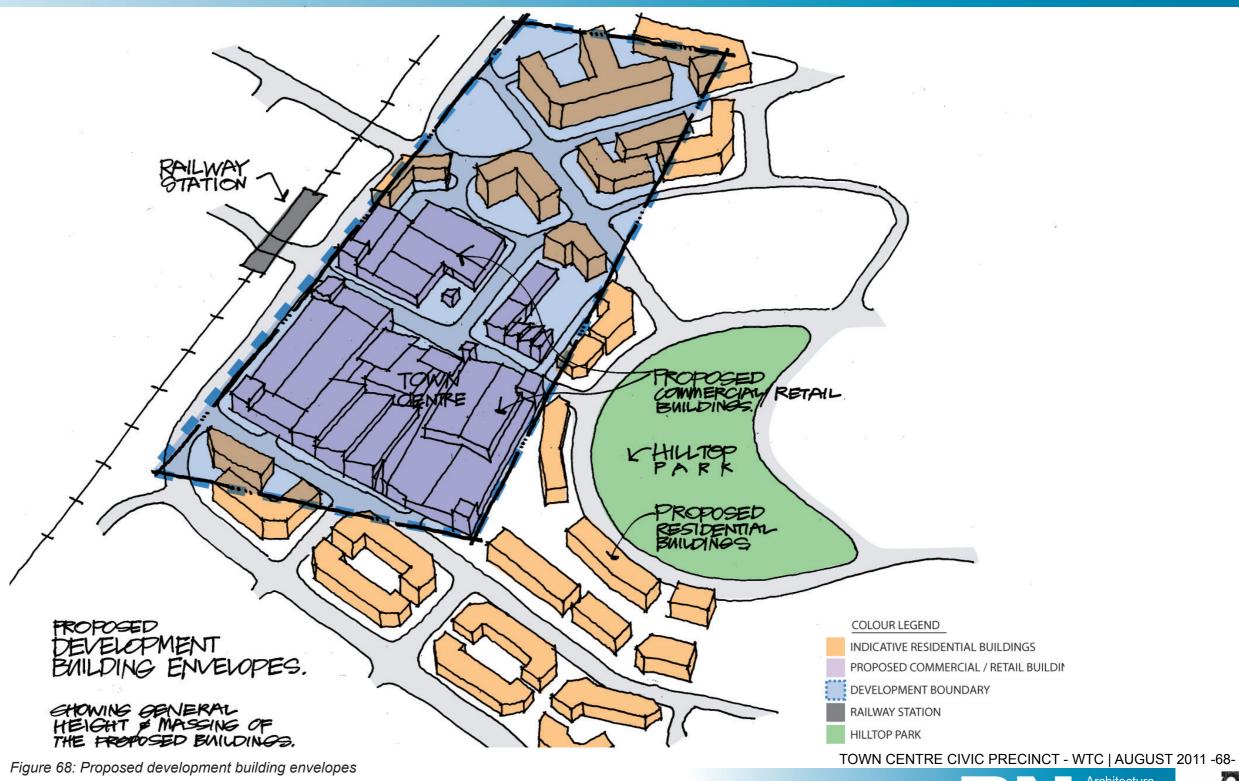

ference in height east west across the site. The retail level is well above the western ring road while the Big W DDS is below grade to the east. The anchor stores sandwich the smaller retailers that are located beneath this striking saw tooth roof form reminiscent of many rural/industrial buildings.



TOWN CENTRE CIVIC PRECINCT - WTC | AUGUST 2011 -65-







## 2.5 Three Dimensional Studies



Figure 64: Three dimensional study of site looking from Sparks Road



Figure 65: Three dimensional study of site looking from the proposed Railway Station

TOWN CENTRE CIVIC PRECINCT - WTC | AUGUST 2011 -66-





### 2.5 Three Dimensional Studies



Figure 66: Allowable development building enevelopes



TOWN CENTRE CIVIC PRECINCT - WTC | AUGUST 2011 -67-







## 2.5 Three Dimensional Studies