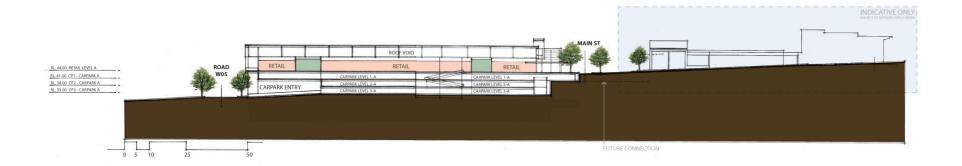

## 2.4.1 Town Centre Sections

Figure 62: Section 5

Figure 63: Section 6

#### **Section 5**

This section clearly shows how the car parking has been located beneath the primary retail floor which directly engages Main Street.