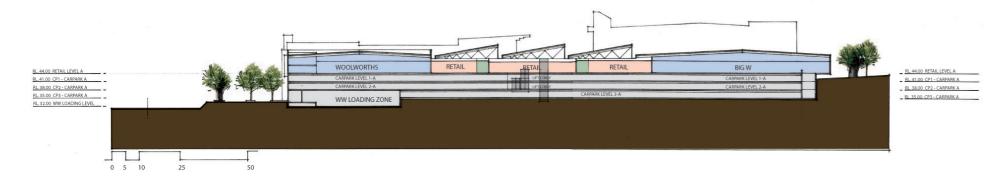

## 2.4.1 Town Centre Sections

Figure 62: Section 5

Figure 63: Section 6

#### **Section 6**

This section identifies the difference in height east west across the site. The retail level is well above the western ring road while the Big W DDS is below grade to the east. The anchor stores sandwich the smaller retailers that are located beneath this striking saw tooth roof form reminiscent of many rural/industrial buildings.