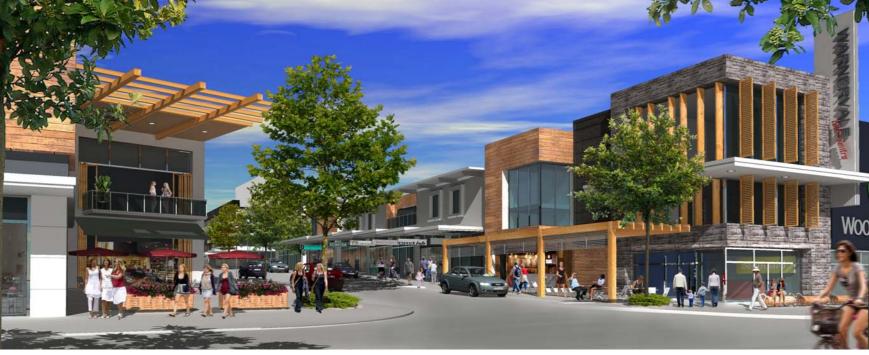

## 2.5 Three Dimensional Studies

Figure 64: Three dimensional study of site looking from Sparks Road

Figure 65: Three dimensional study of site looking from the proposed Railway Station

TOWN CENTRE CIVIC PRECINCT - WTC | AUGUST 2011 -66-