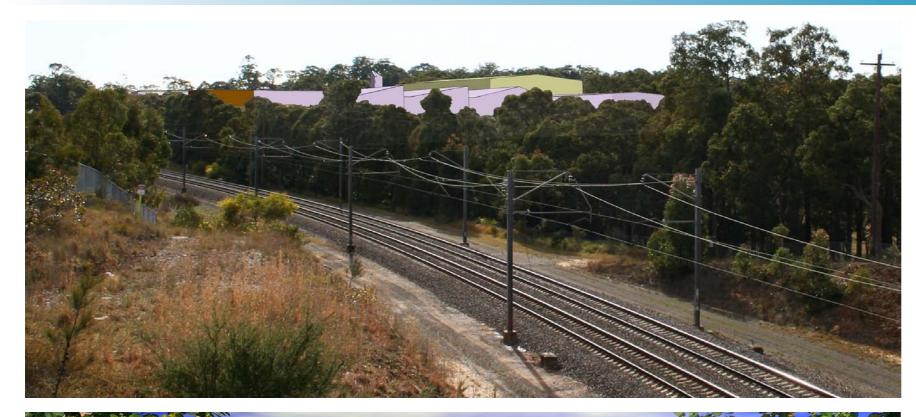

## 2.5 Three Dimensional Studies

Figure 64: Three dimensional study of site looking from Sparks Road

Figure 65: Three dimensional study of site looking from the proposed Railway Station

TOWN CENTRE CIVIC PRECINCT - WTC | AUGUST 2011 -66-