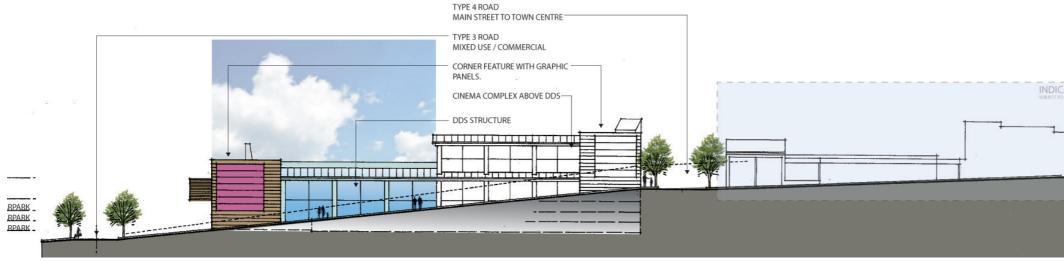

## 2.4.1 Town Centre Sections

Figure 62: Section 5

Figure 63: Section 6

#### **Section 6**

This section identifies the difference in height east west across the site. The retail level is well above the western ring road while the Big W DDS is below grade to the east. The anchor stores sandwich the smaller retailers that are located beneath this striking saw tooth roof form reminiscent of many rural/industrial buildings.