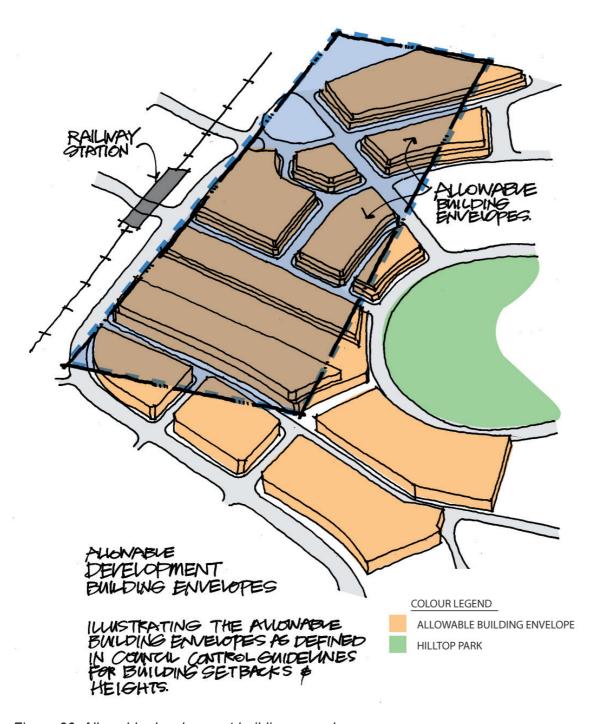

### 2.5 Three Dimensional Studies

Figure 66: Allowable development building enevelopes

TOWN CENTRE CIVIC PRECINCT - WTC | AUGUST 2011 -67-