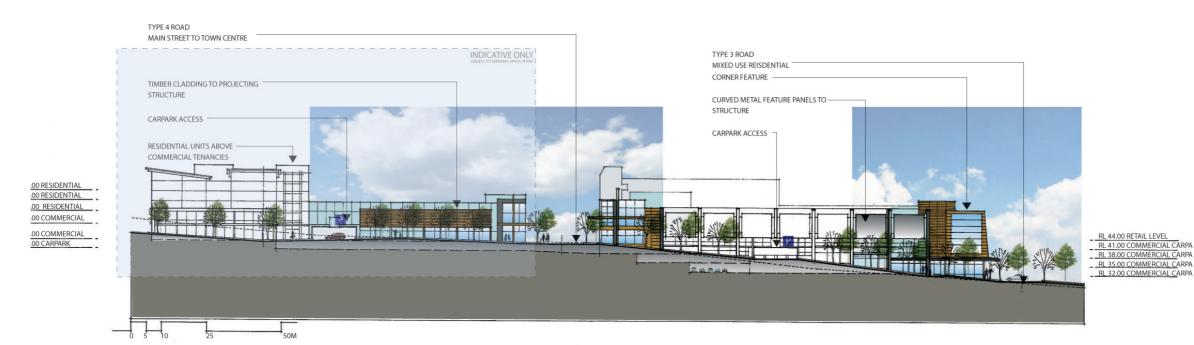

## 2.4.1 Town Centre Sections

Figure 62: Section 5

Figure 63: Section 6

#### **Section 5**

This section clearly shows how the car parking has been located beneath the primary retail floor which directly engages Main Street.