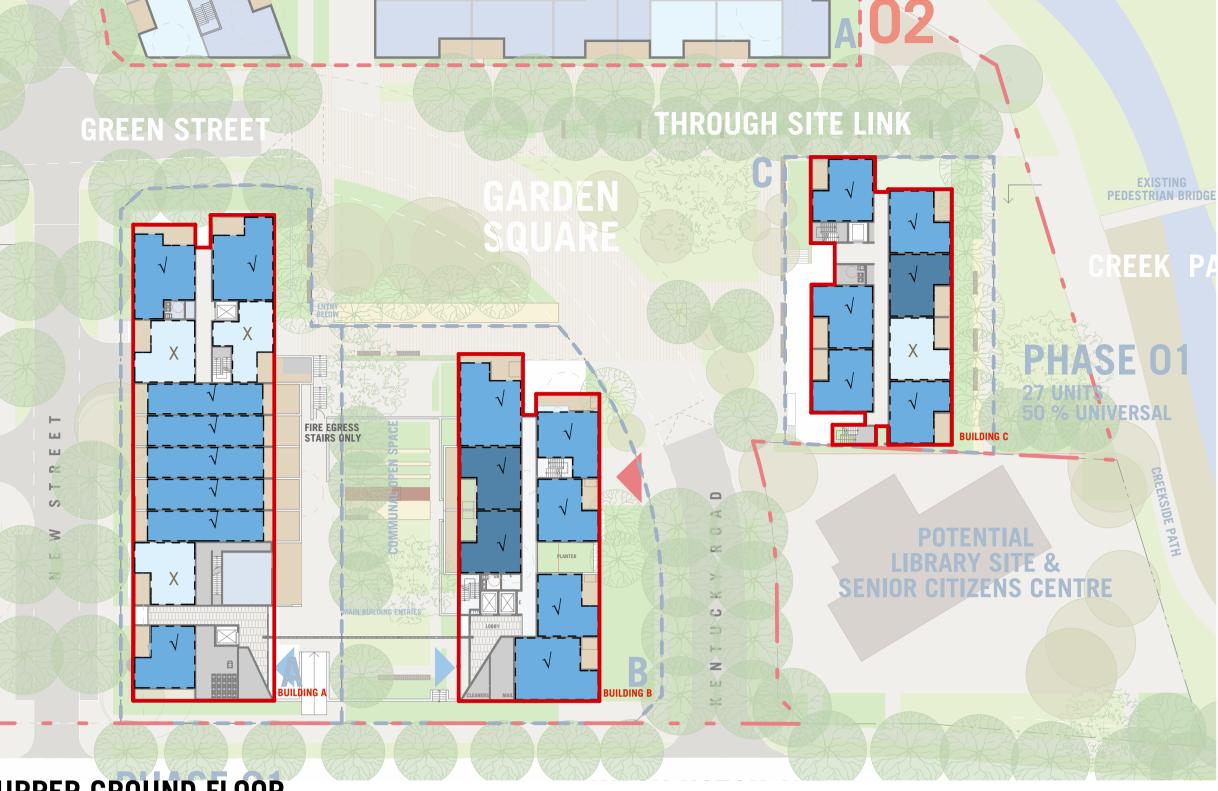

**UPPER GROUND FLOOR** 

PROJECT TITLE RIVERWOOD NORTH RESIDENTIAL RENEWAL Washington Avenue & Kentucky Road, Riverwood DRAWING TITLE SEPP 65\_Cross Ventilation Diagrams

PPR Issue 01/08/11 SC D Approved by Revision Notes Date