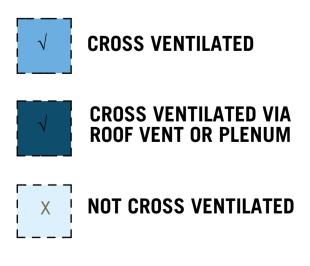

**UPPER GROUND FLOOR** 

PROJECT TITLE RIVERWOOD NORTH RESIDENTIAL RENEWAL Washington Avenue & Kentucky Road, Riverwood DRAWING TITLE SEPP 65\_Cross Ventilation Diagrams

PPR Issue 01/08/11 SC D Approved by Revision Notes Date