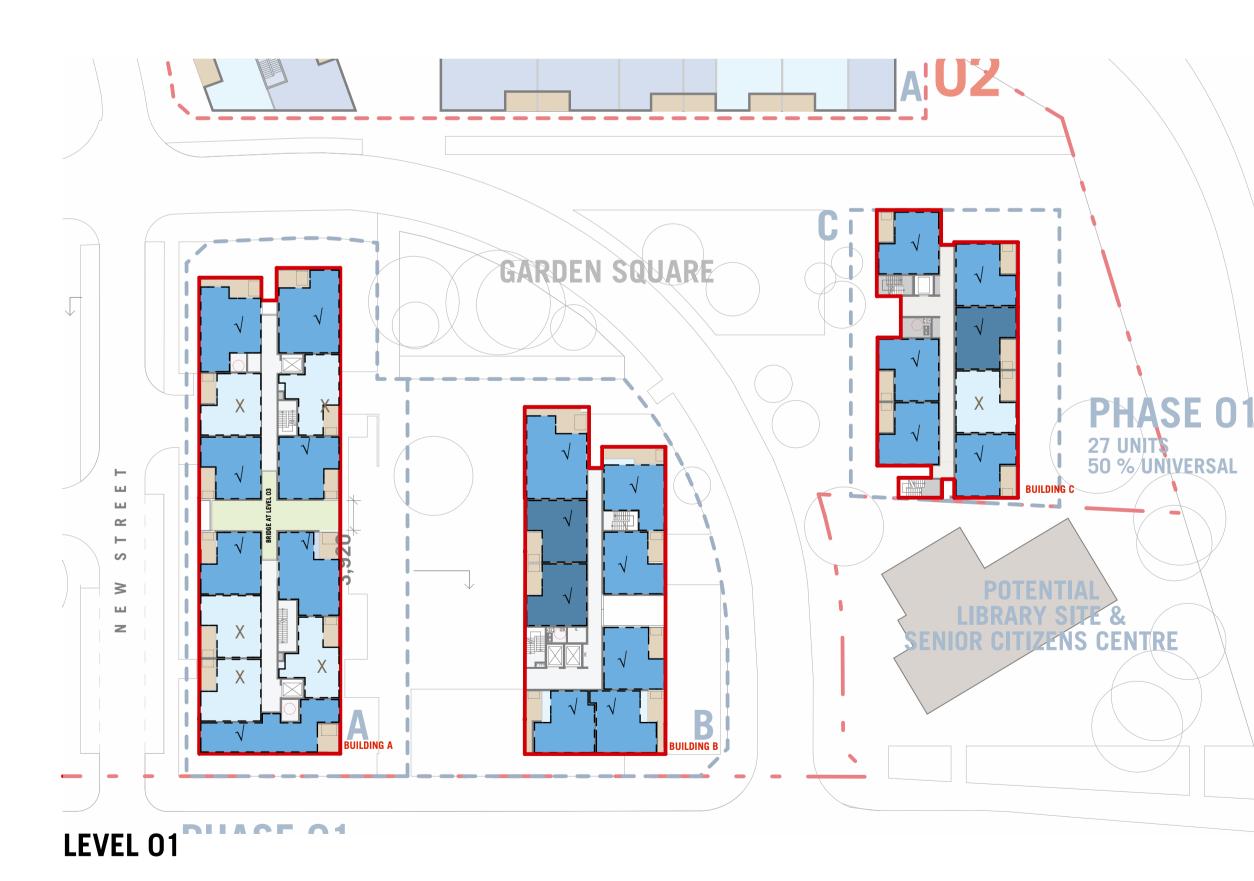

**UPPER GROUND FLOOR** 

PROJECT TITLE RIVERWOOD NORTH RESIDENTIAL RENEWAL Washington Avenue & Kentucky Road, Riverwood DRAWING TITLE SEPP 65\_Cross Ventilation Diagrams

PPR Issue 01/08/11 SC D Approved by Revision Notes Date