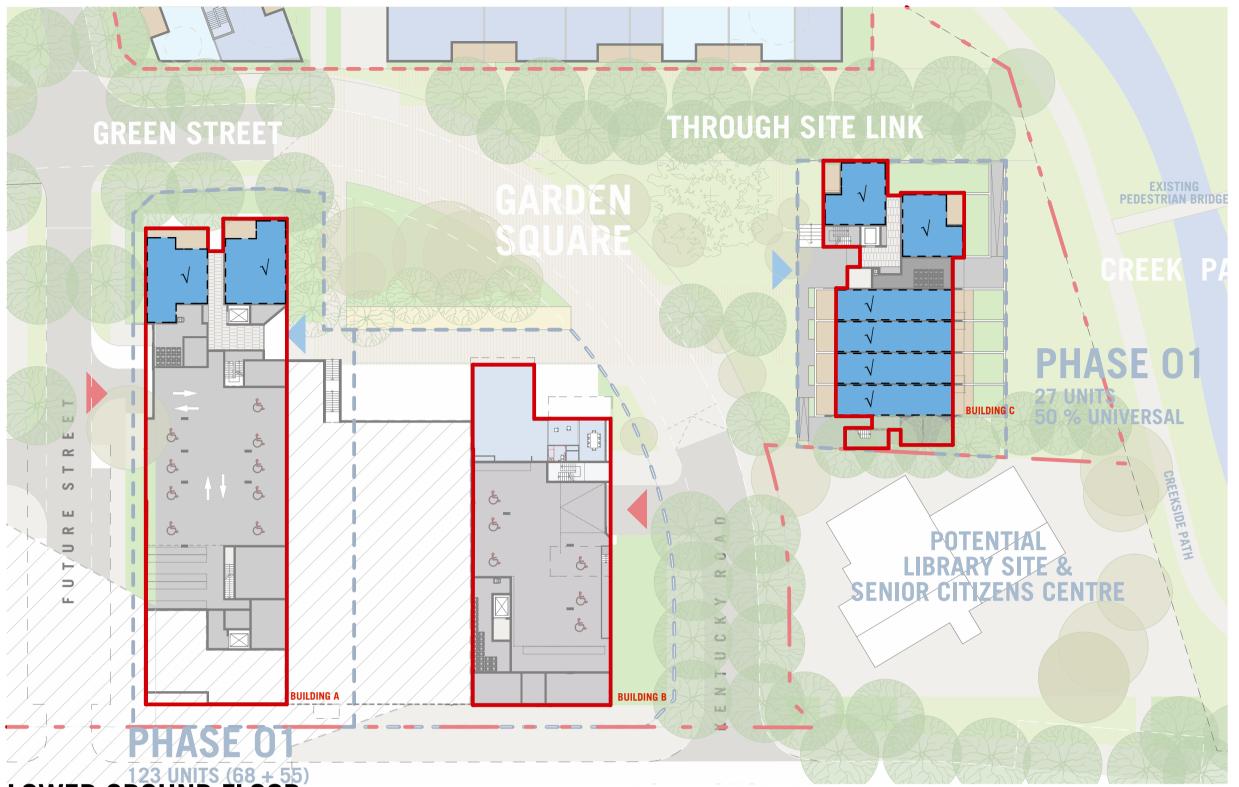

LOWER GROUND FLOOR

|                                                                                                 |                                                                    | CLIENT<br>Payce Communities                 |
|-------------------------------------------------------------------------------------------------|--------------------------------------------------------------------|---------------------------------------------|
| Nominated Architect Nicholas Turner 6695<br>ABN 86 064 084 911                                  | DLCS Quality Endorsed Company ISO 9001:2008<br>Licence Number 4168 | Level 37, Chifley Tower<br>2 Chifley Square |
|                                                                                                 |                                                                    | Sydney, NSW, 2000                           |
| NOTES                                                                                           |                                                                    |                                             |
| THIS DRAWING IS COPYRIGHT © AND SHALL REMAIN THE PROPERTY OF TURNER + ASSOCIATES ARCHITECTS. NO |                                                                    |                                             |