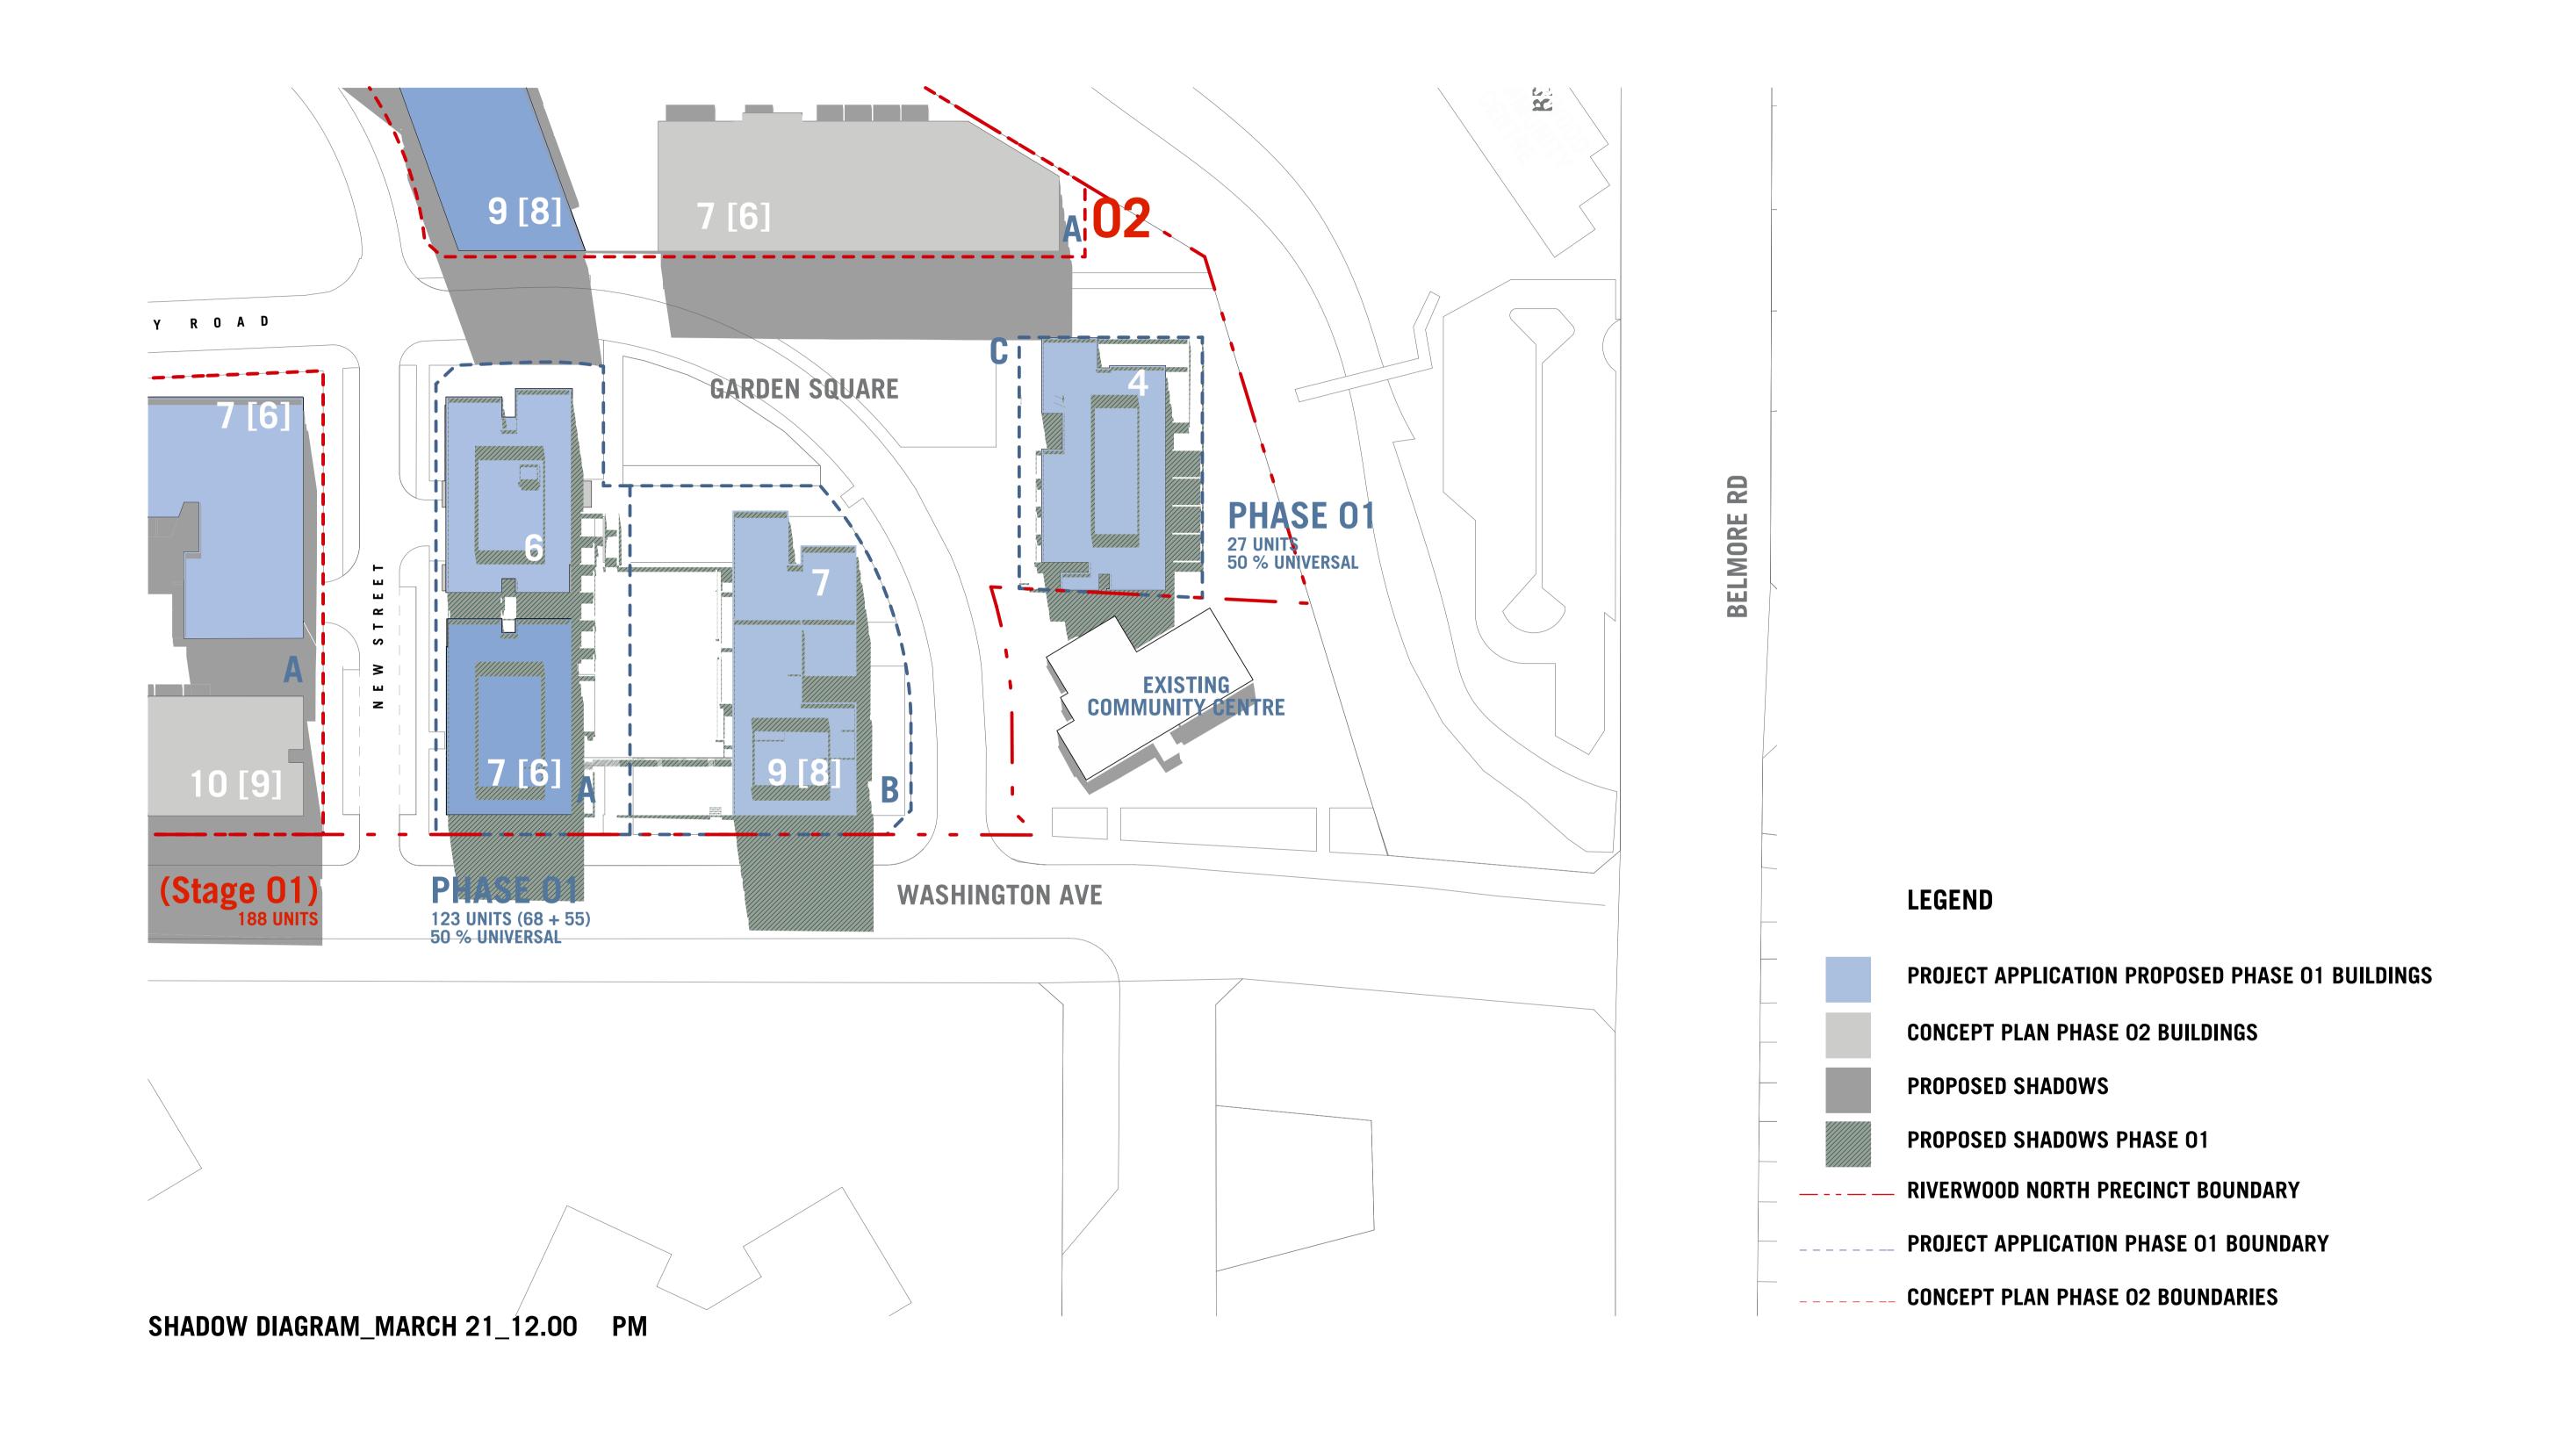

JOB No.

09033

Washington Avenue & Kentucky Road, Riverwood

DRAWING TITLE

Shadow Diagrams\_Plans\_March 21\_12pm

SCALE
1:500@A1, 50%@A3

STATUS
Project Application

JOB No.