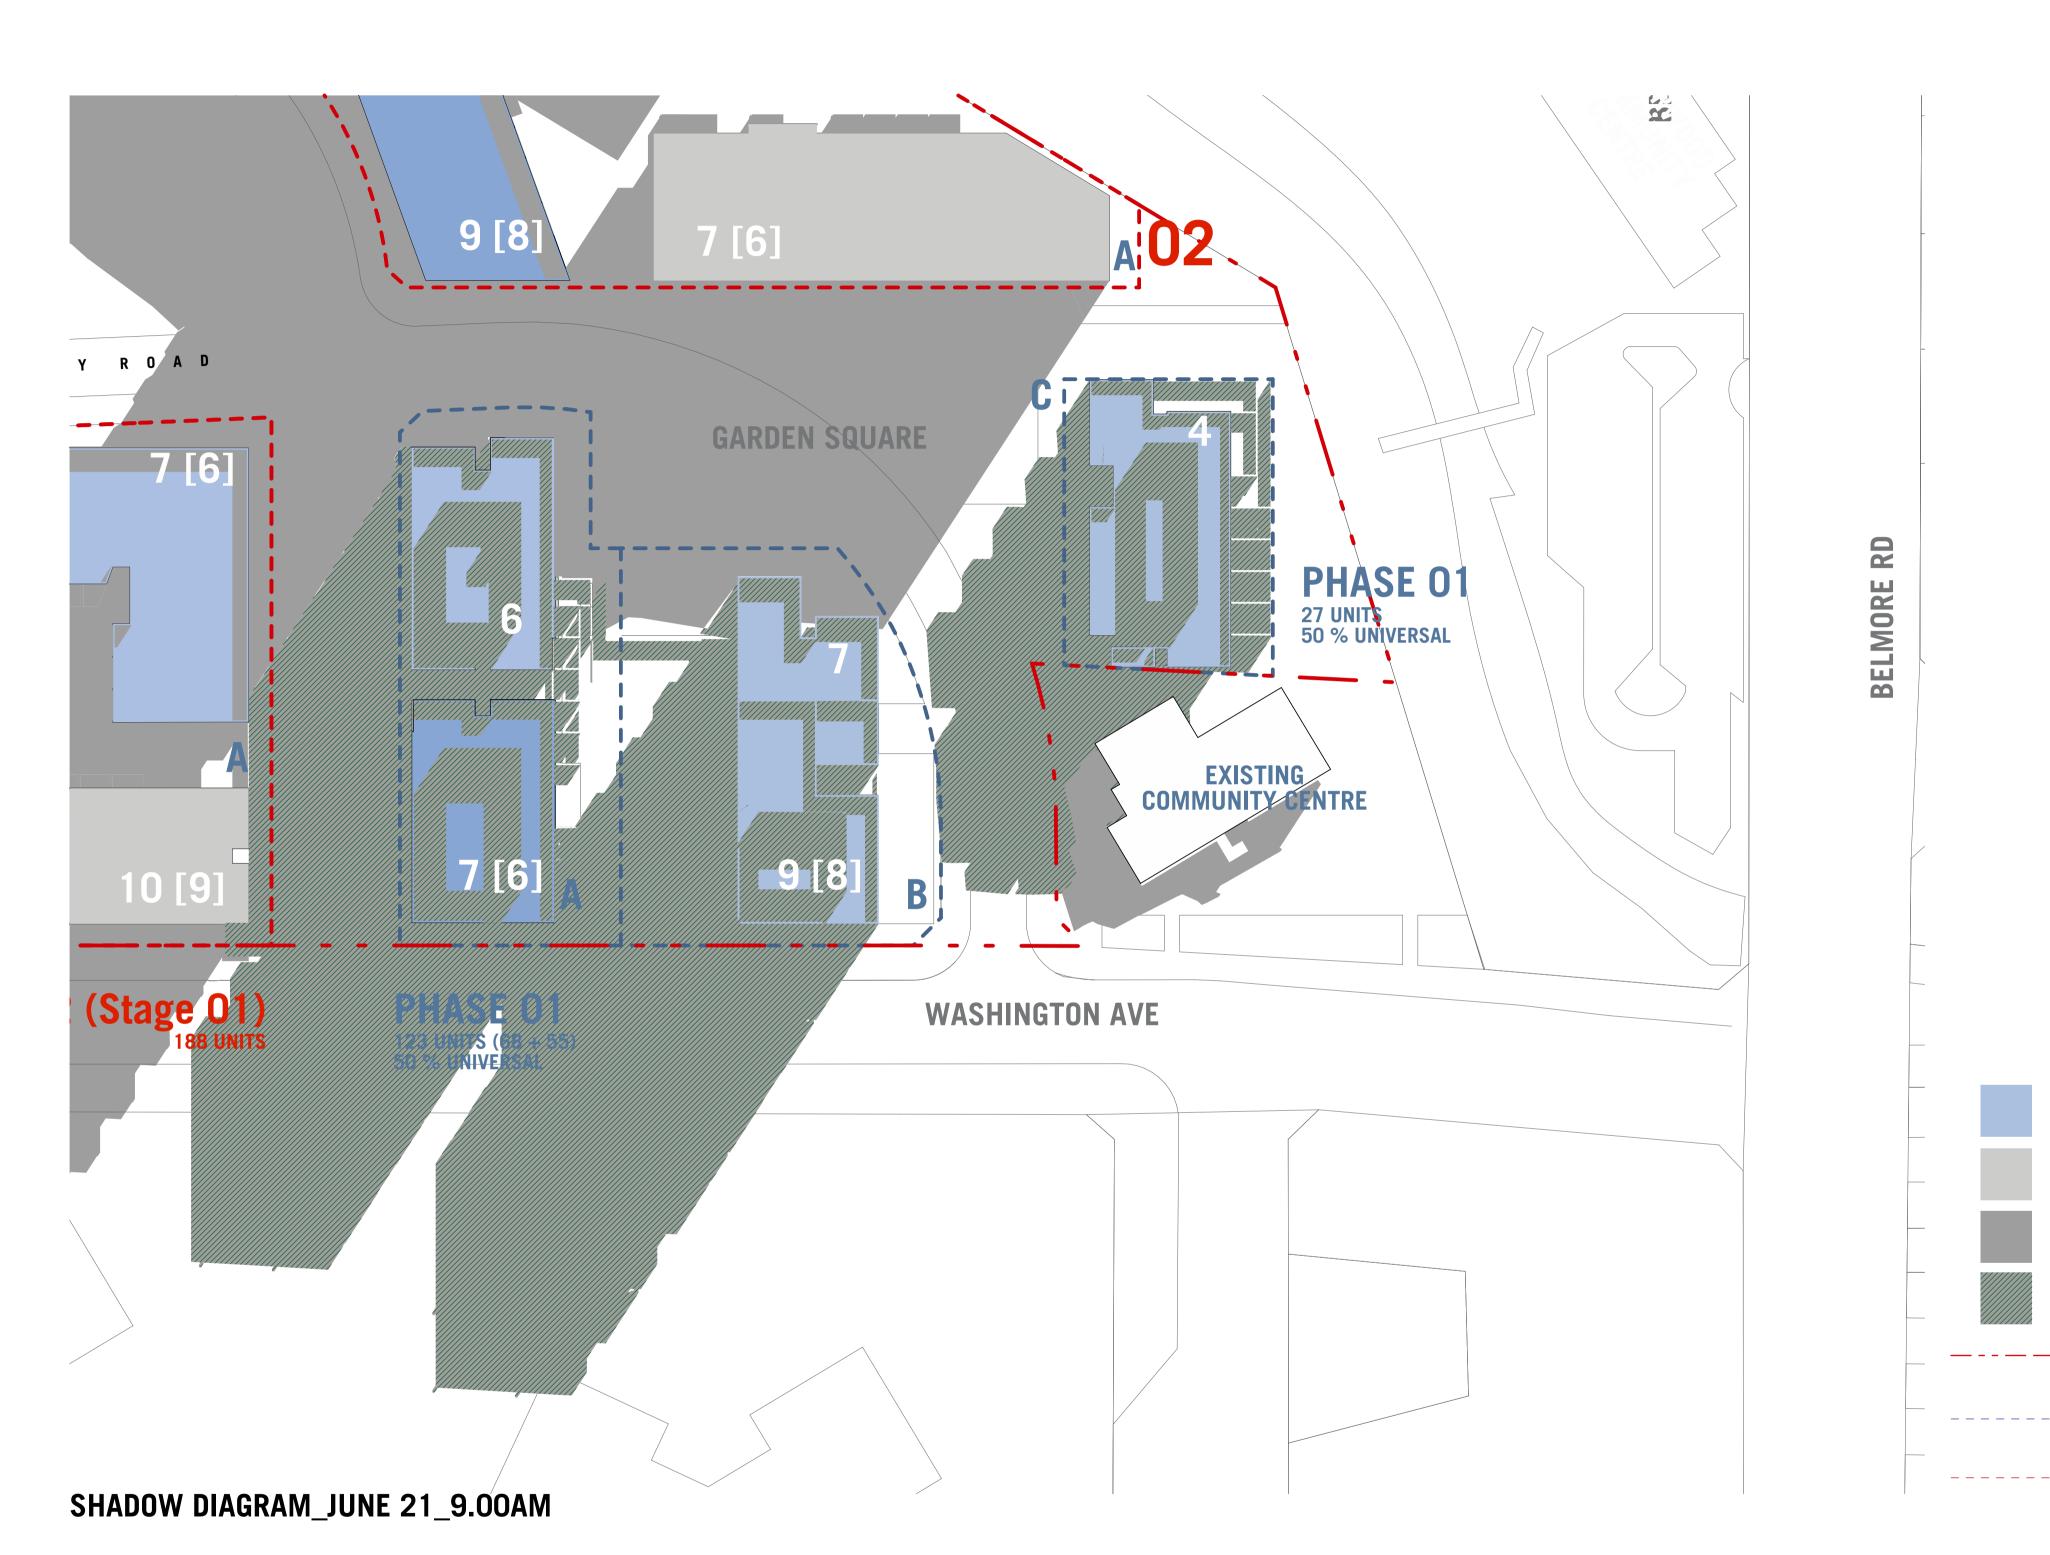

# LEGEND

### PROJECT APPLICATION PROPOSED PHASE 01 BUILDINGS

## **CONCEPT PLAN PHASE 02 BUILDINGS**

# **PROPOSED SHADOWS**

# **PROPOSED SHADOWS PHASE 01**

### **RIVERWOOD NORTH PRECINCT BOUNDARY**

# **PROJECT APPLICATION PHASE 01 BOUNDARY**

**CONCEPT PLAN PHASE 02 BOUNDARIES**