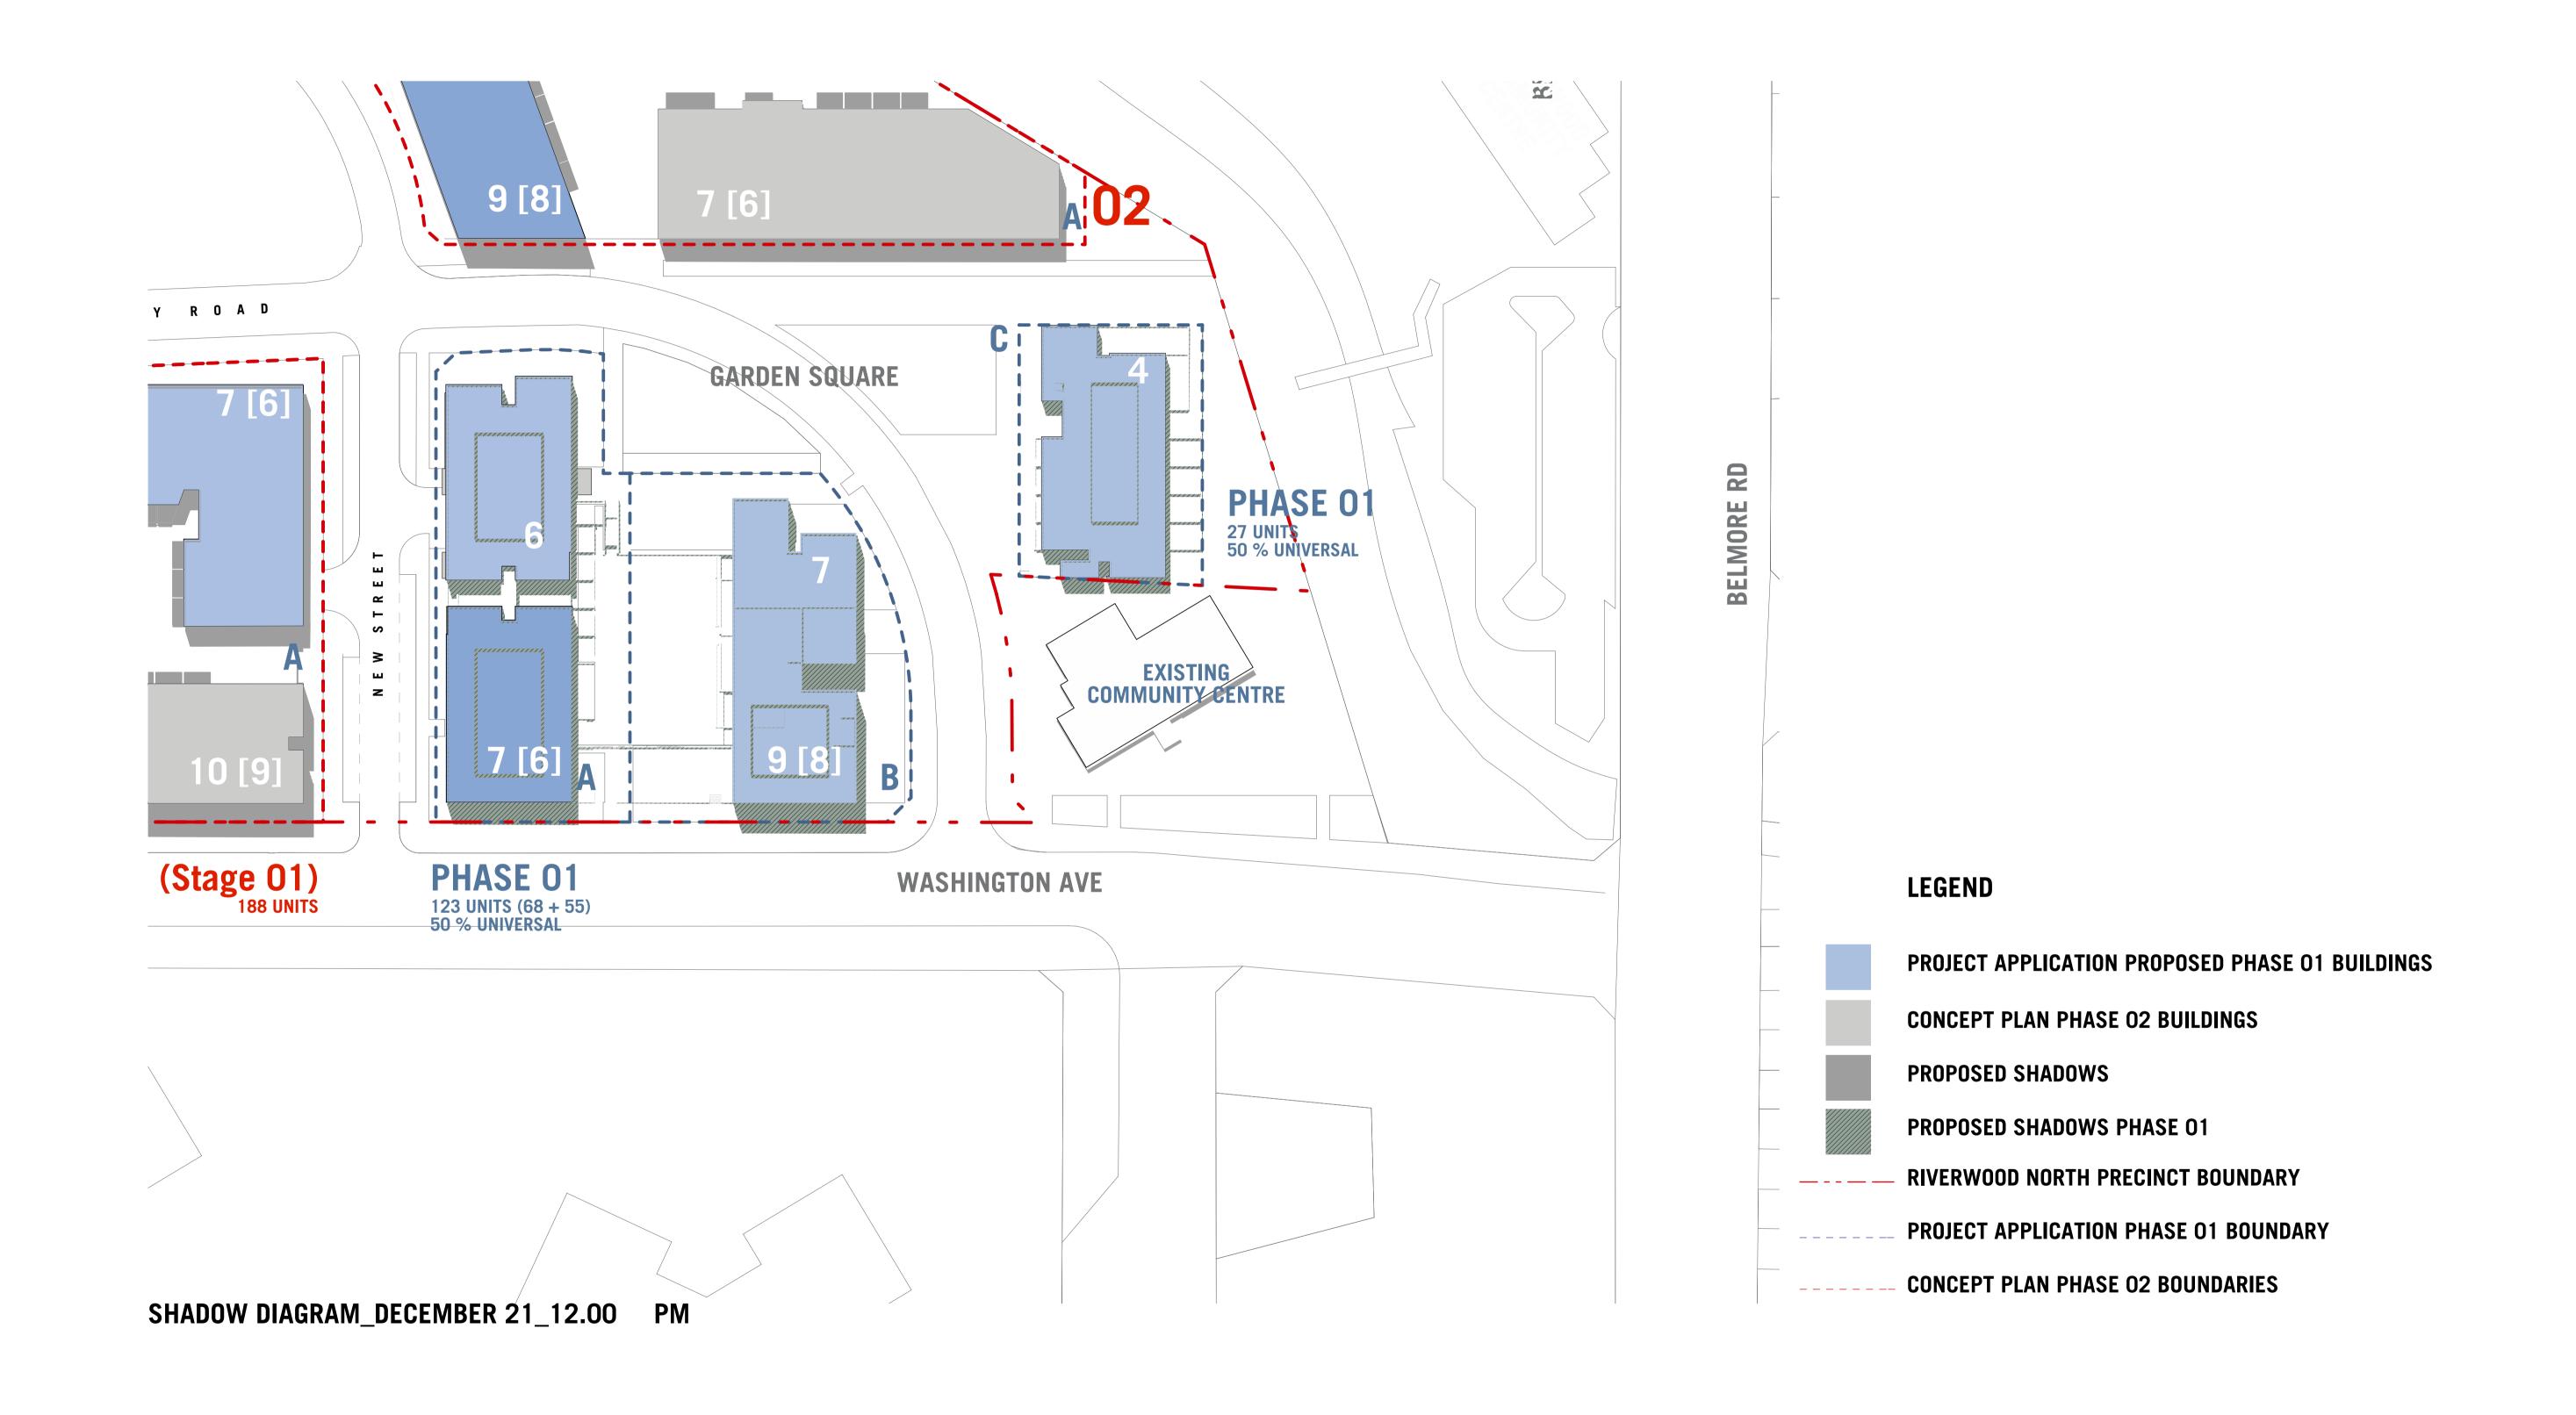

SCALE 1:500@A1, 50%@A3

JOB No. 0903

Washington Avenue & Kentucky Road, Riverwood

DRAWING TITLE

Shadow Diagrams\_Plans\_Dec 21\_12pm

| 1:500@A1, 50%@A3           |              | 09033 | JR, SC, | AC, JM |     |
|----------------------------|--------------|-------|---------|--------|-----|
| STATUS Project Application | DWG No.      | PA417 | REV     | D      |     |
| TUCDE                      | <b>C</b> + ( | 9550  | ם בו    | ат     | -es |