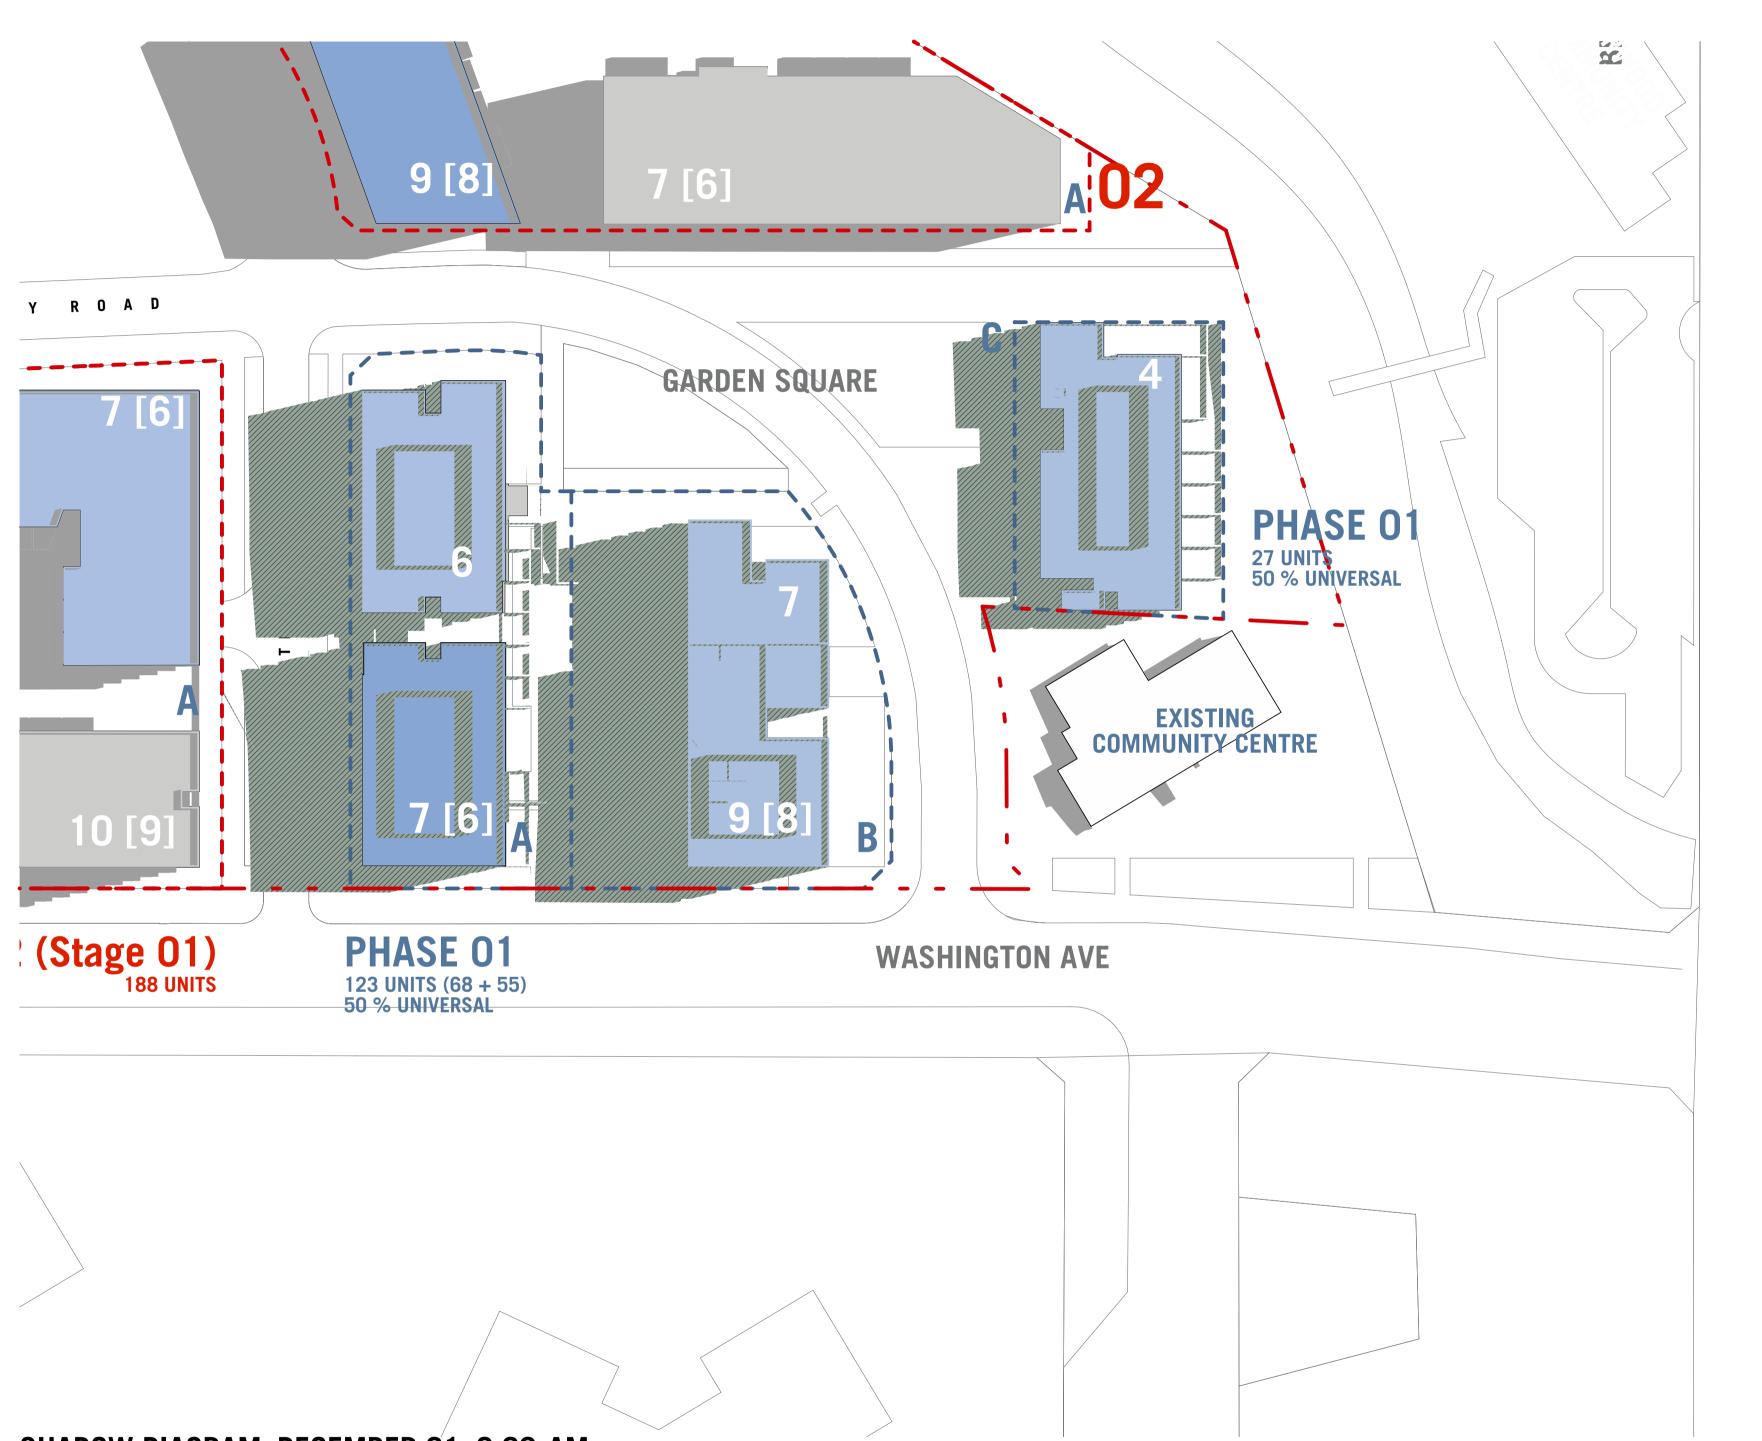

**CONCEPT PLAN PHASE 02 BOUNDARIES** 

**RIVERWOOD NORTH PRECINCT BOUNDARY** 

**PROJECT APPLICATION PHASE 01 BOUNDARY** 

- LEGEND
- PROJECT APPLICATION PROPOSED PHASE 01 BUILDINGS
- **CONCEPT PLAN PHASE 02 BUILDINGS**

**PROPOSED SHADOWS PHASE 01** 

**PROPOSED SHADOWS**