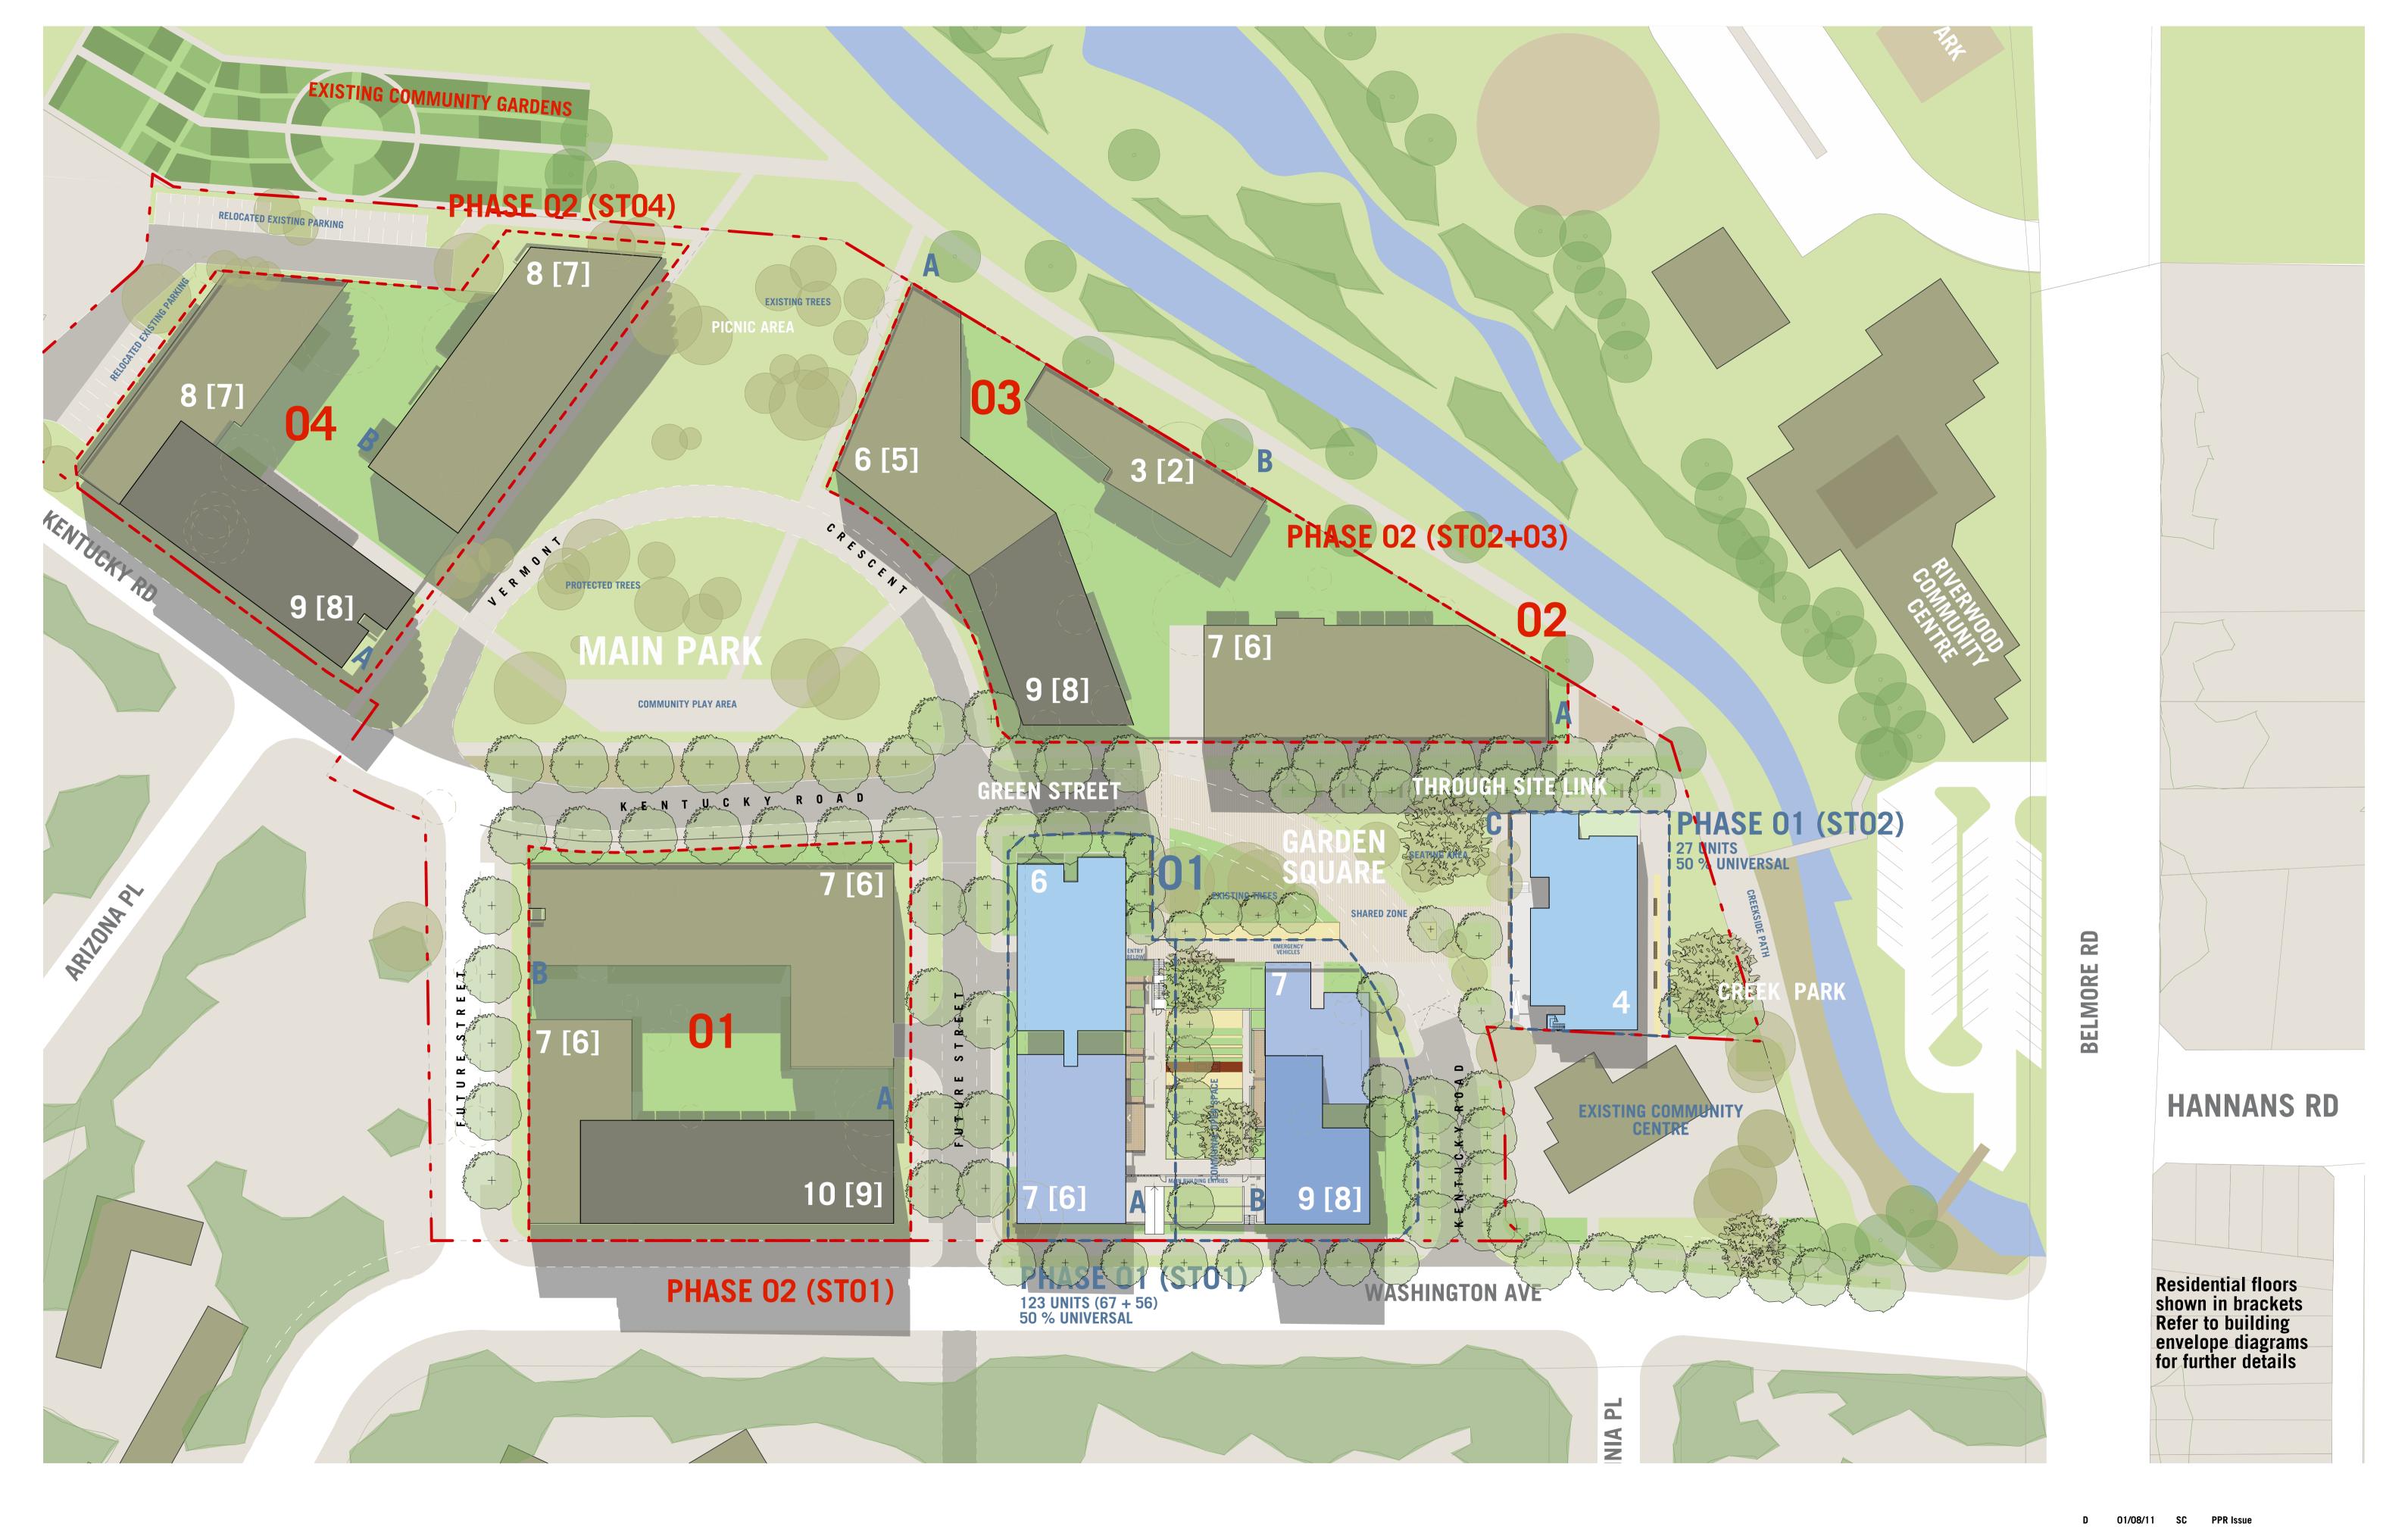

NOTES

THIS DRAWING IS COPYRIGHT © AND SHALL REMAIN THE PROPERTY OF TURNER + ASSOCIATES ARCHITECTS. NO

RIVERWOOD NORTH RESIDENTIAL RENEWAL
Washington Avenue & Kentucky Road, Riverwood
DRAWING TITLE
Site Plan\_Roof Plan

| Rev.                       | Date     | Ap | proved by    | Revision Notes | 3                  |            |       |  |
|----------------------------|----------|----|--------------|----------------|--------------------|------------|-------|--|
| SCALE<br>1:500@A1          | , 50%@A3 |    | JOB No.      | 09033          | DRAWN<br>JR, SC, A | C, JM      | NORTH |  |
| STATUS Project Application |          |    | DWG No.      | PA103          | REV                | D          |       |  |
| Ļ                          | ירחנ     | =  | <b>(</b> + 4 | 9 <i>5</i> 50  | J⊂lf               | <b>9</b> T | ES    |  |