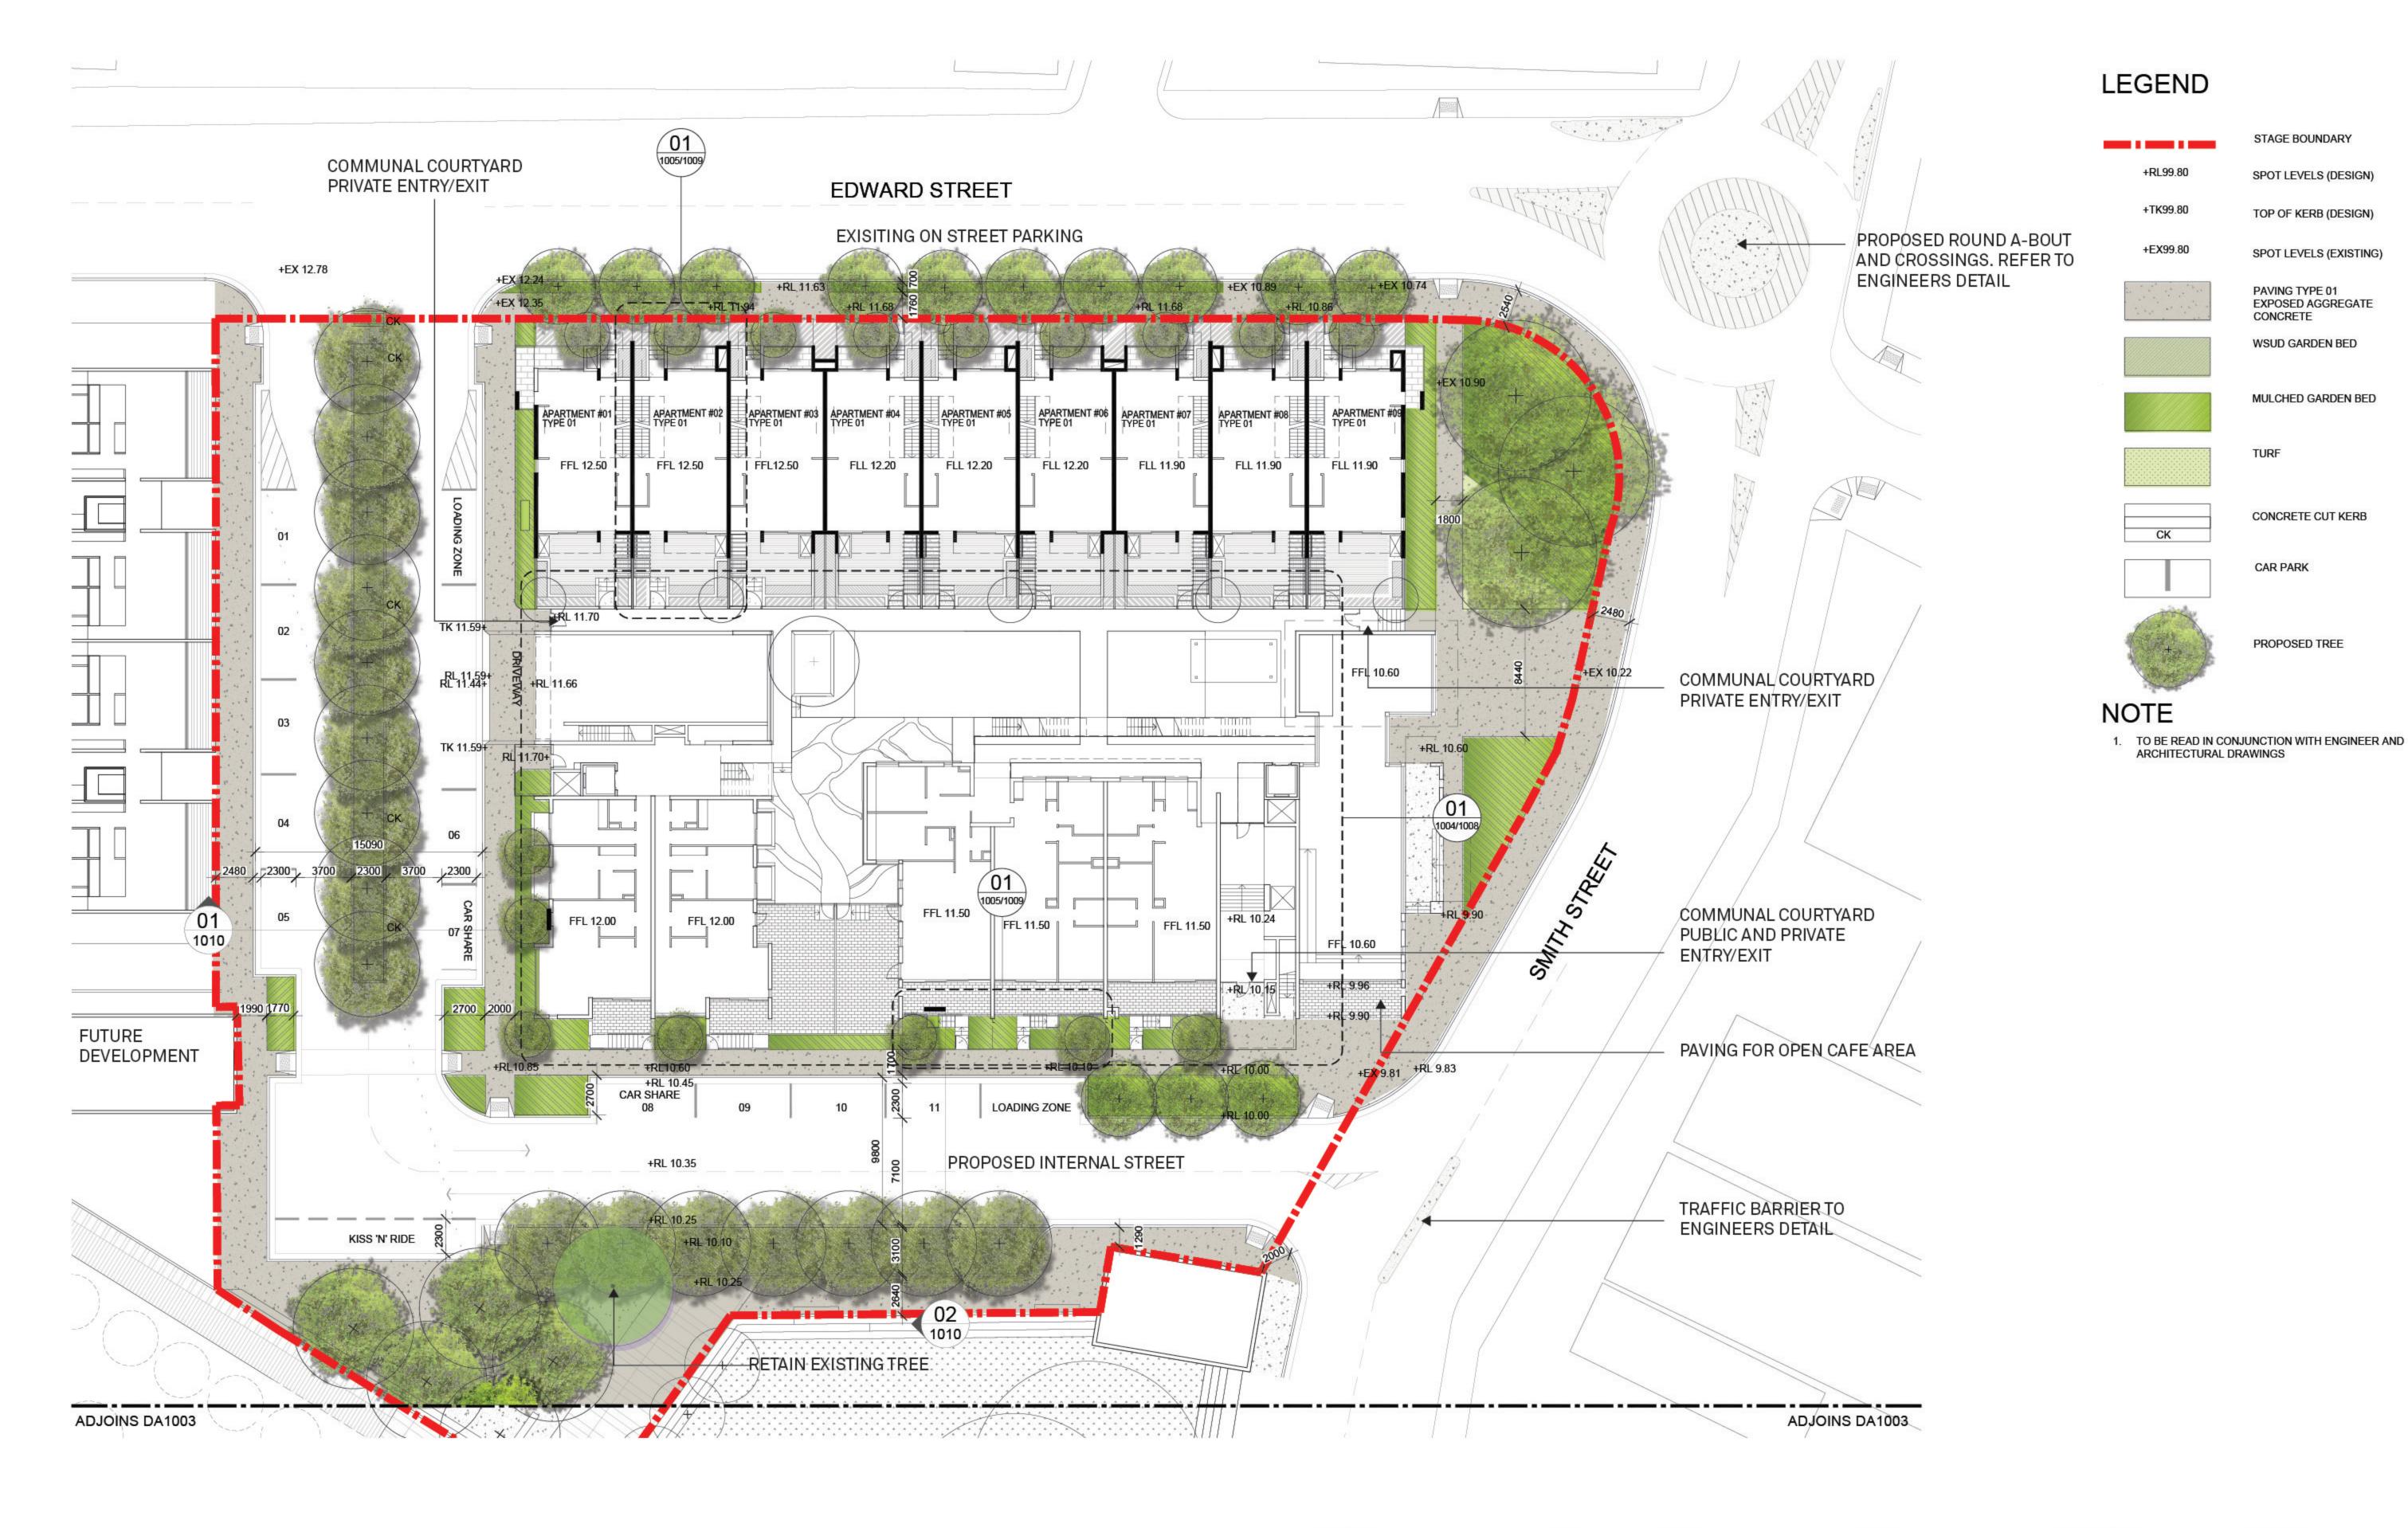

HASSELL

Revision PROJECT APPLICATION REVISED APPLICATION

Date 18.02.13 24.05.13 04.06.13

Scale 1:200@A1

EG FUNDS MANAGEMENT 3430

Project Name Drawing DA1002 SUMMER HILL FLOUR MILL STREETSCAPE DESIGN STAGE 01 SITE 1