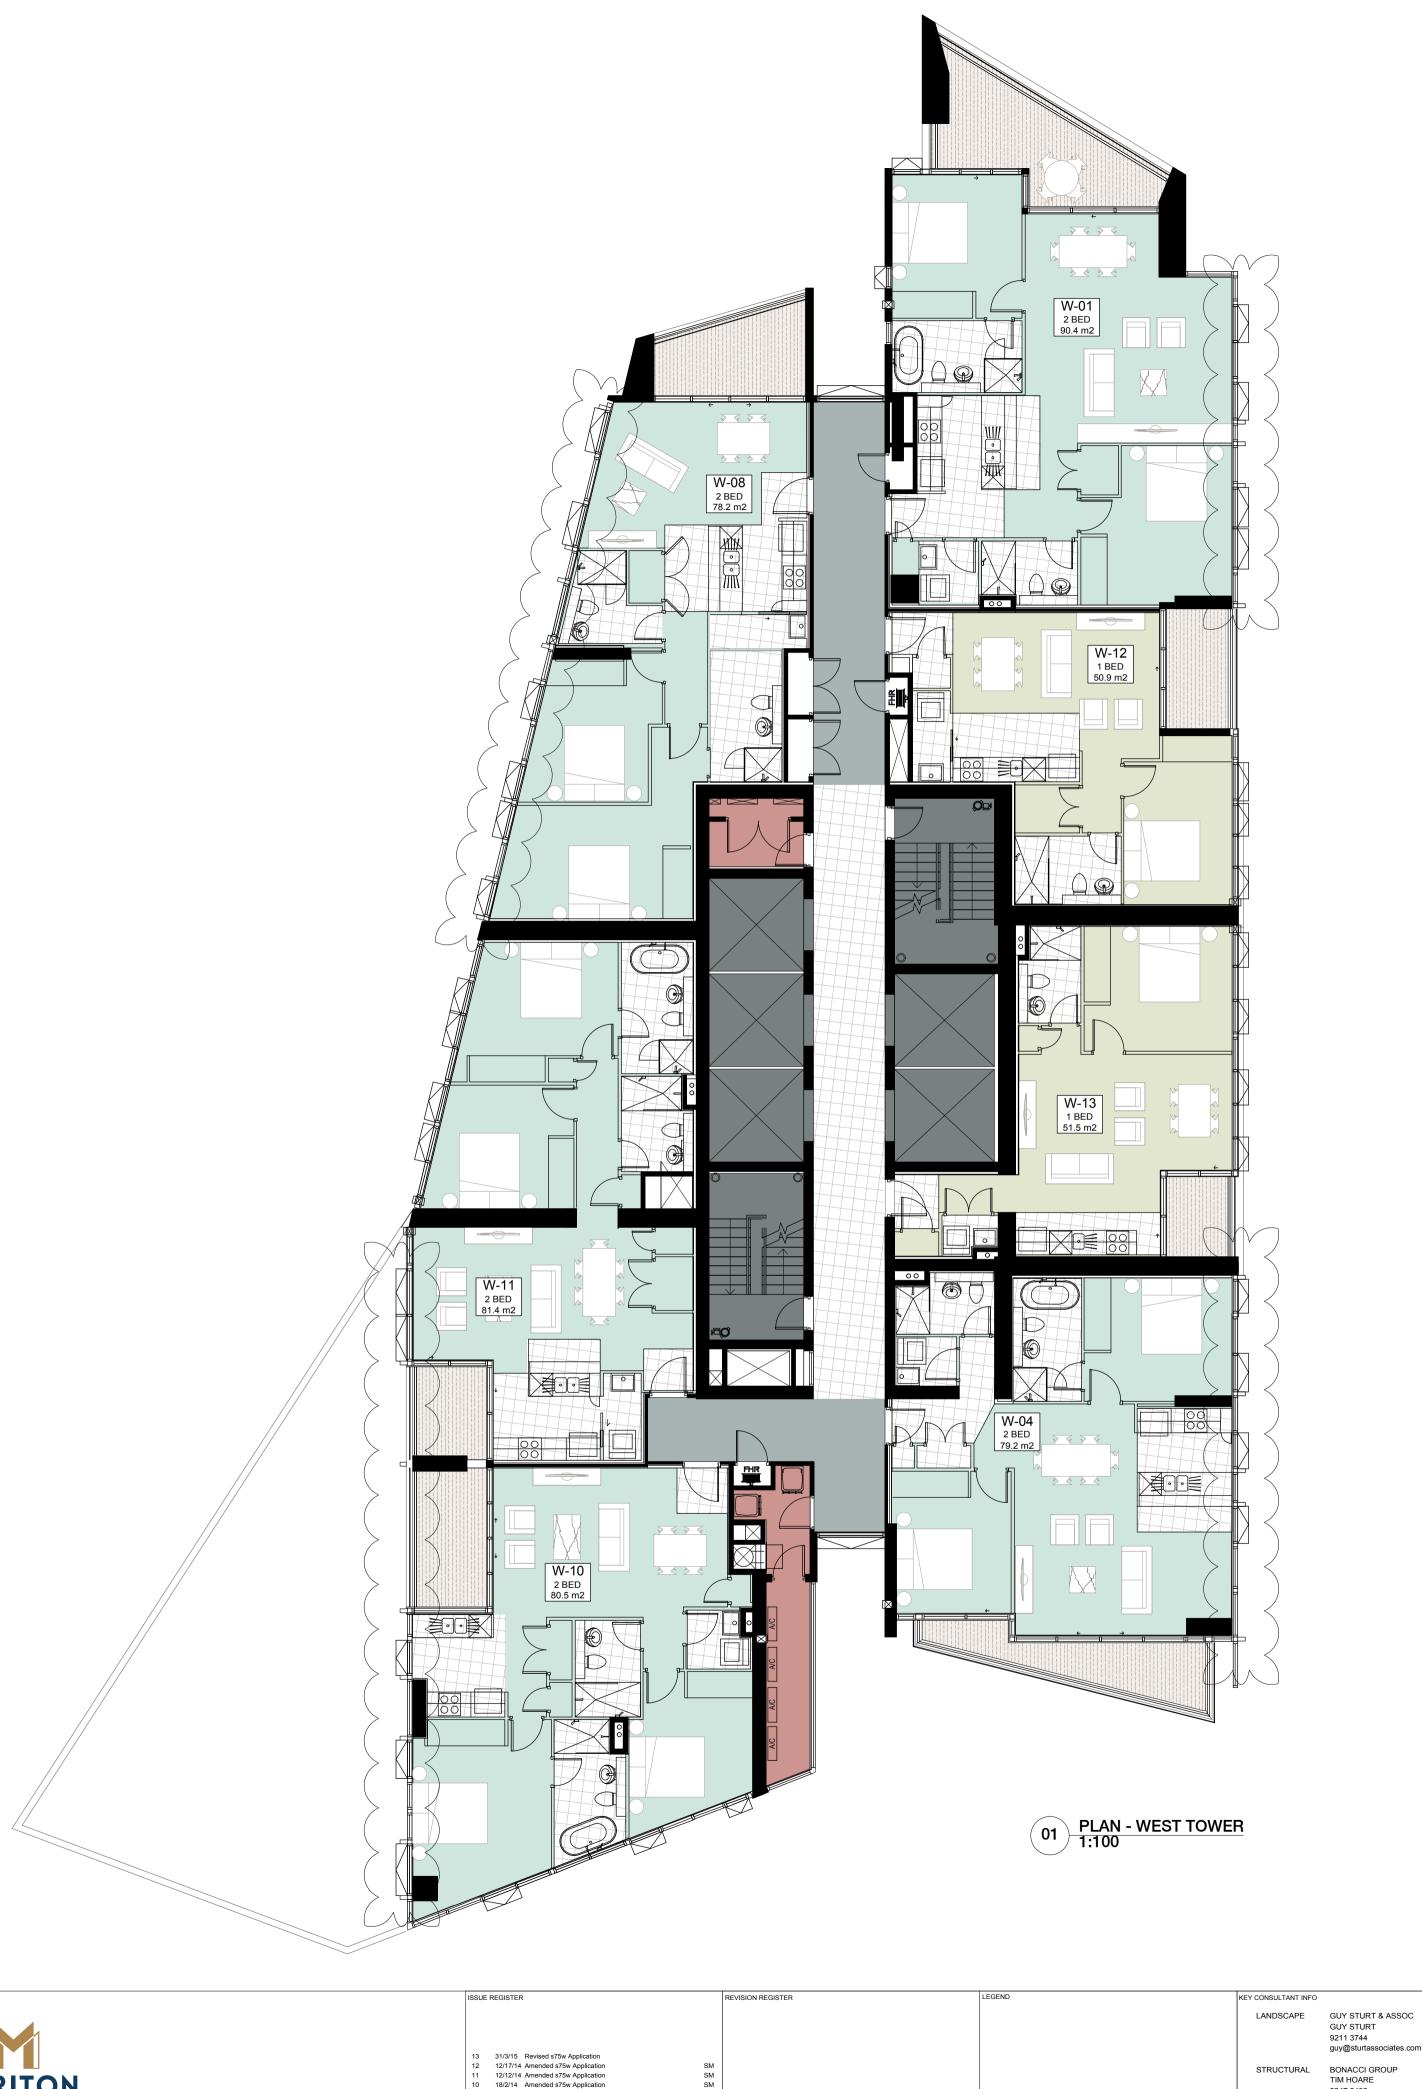

REFERENCE SCALE 1:100
0 1 2 3 4 5

| NFO             | PROJECT                          | SCALE          |
|-----------------|----------------------------------|----------------|
| La total total  | RIVERFRONT APARTMENTS            | 1:100          |
| J. W.           |                                  | DWG DATE       |
| · ·             | 220 CHILDON STREET               | MAR 2011       |
|                 | 330 CHURCH STREET PARRAMATTA NSW | PLOT DATE      |
|                 | TARRAMATAROW                     | 31/3/15        |
|                 | DRAWING NAME                     | DRAWING NUMBER |
|                 |                                  |                |
|                 |                                  |                |
| PAC 1           | Plan Levels 28-33                |                |
| NOT COALT 1.100 | - 1011                           |                |