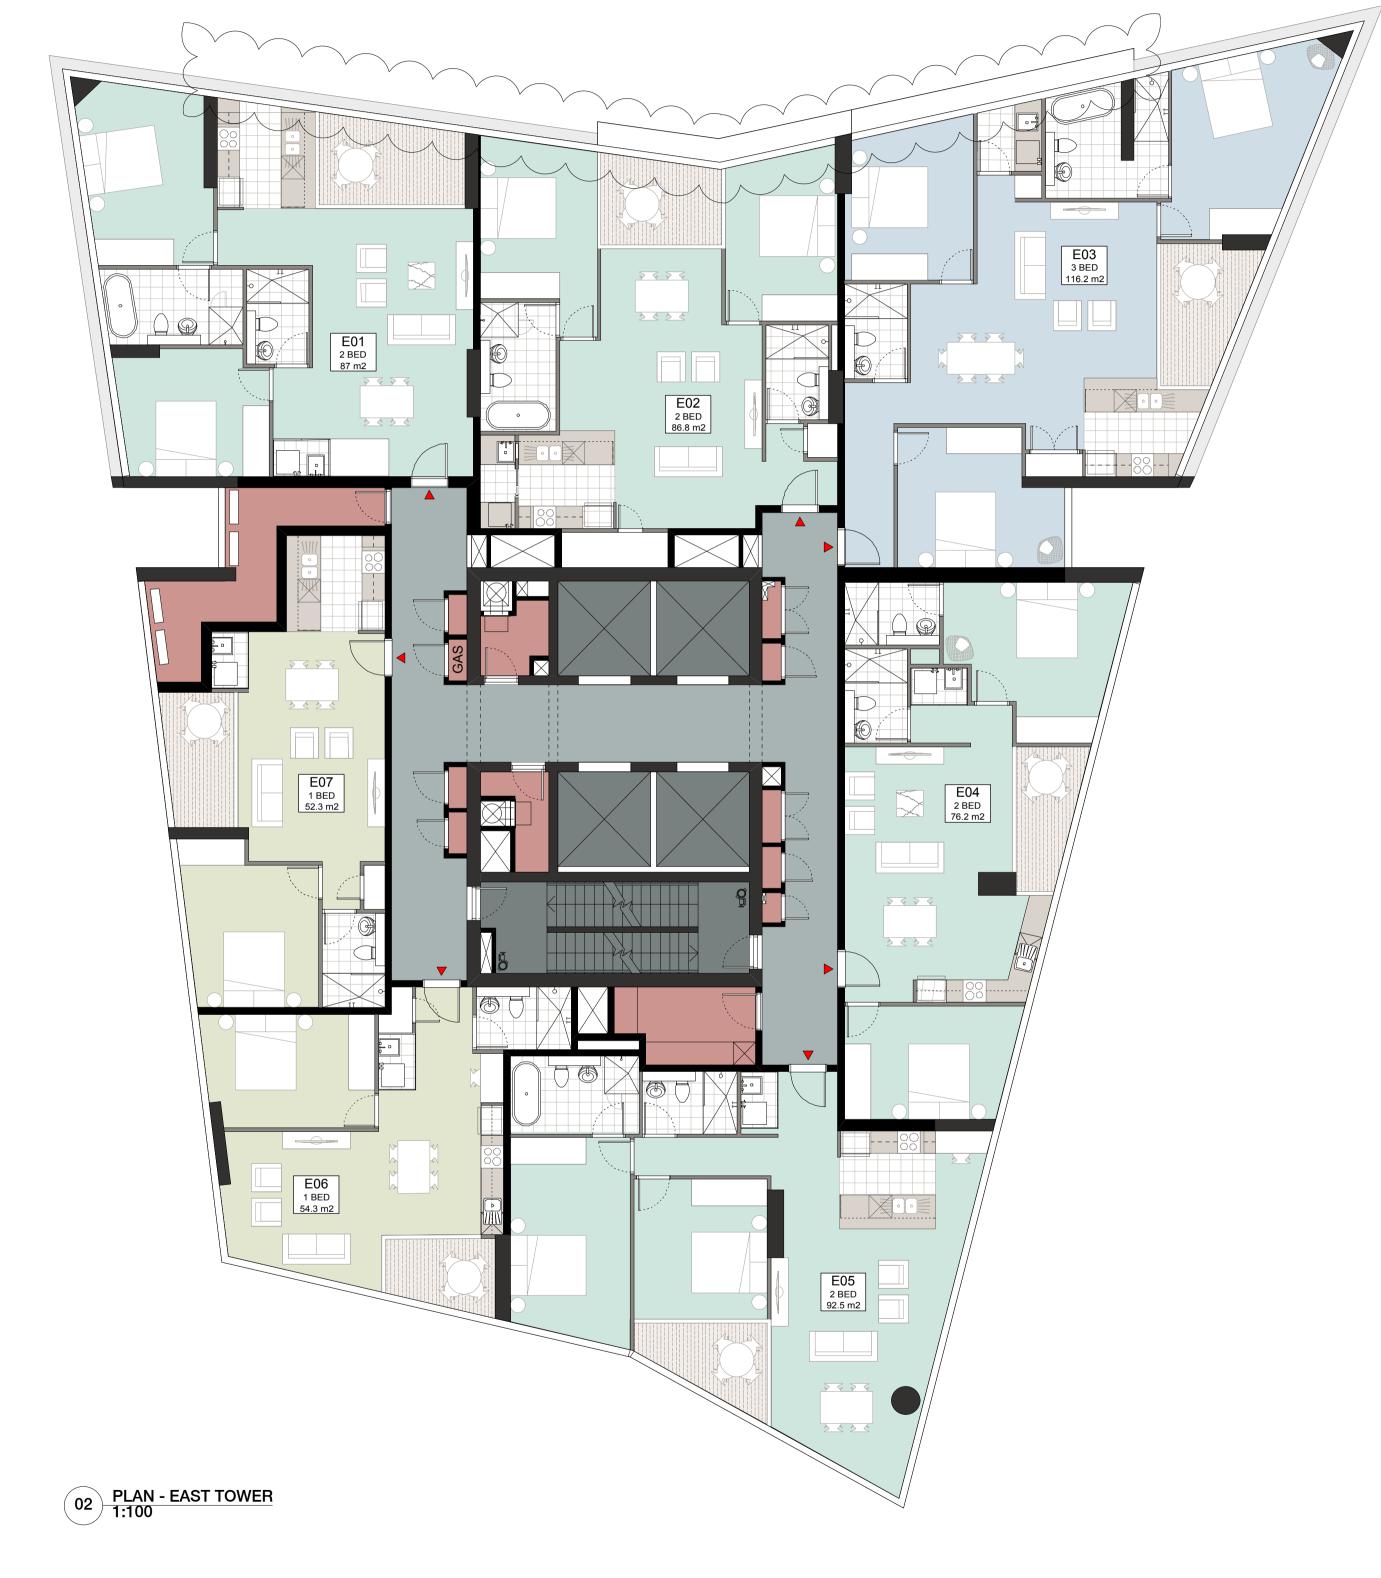

REFERENCE SCALE 1:100
0 1 2 3 4 5

| NFO             | PROJECT                          | SCALE          |
|-----------------|----------------------------------|----------------|
| La total total  | RIVERFRONT APARTMENTS            | 1:100          |
| J. W.           |                                  | DWG DATE       |
| · ·             | 220 CHILDON STREET               | MAR 2011       |
|                 | 330 CHURCH STREET PARRAMATTA NSW | PLOT DATE      |
|                 | TARRAMATAROW                     | 31/3/15        |
|                 | DRAWING NAME                     | DRAWING NUMBER |
|                 |                                  |                |
|                 |                                  |                |
| PAC 1           | Plan Levels 28-33                |                |
| NOT COALT 1.100 | - 1011                           |                |