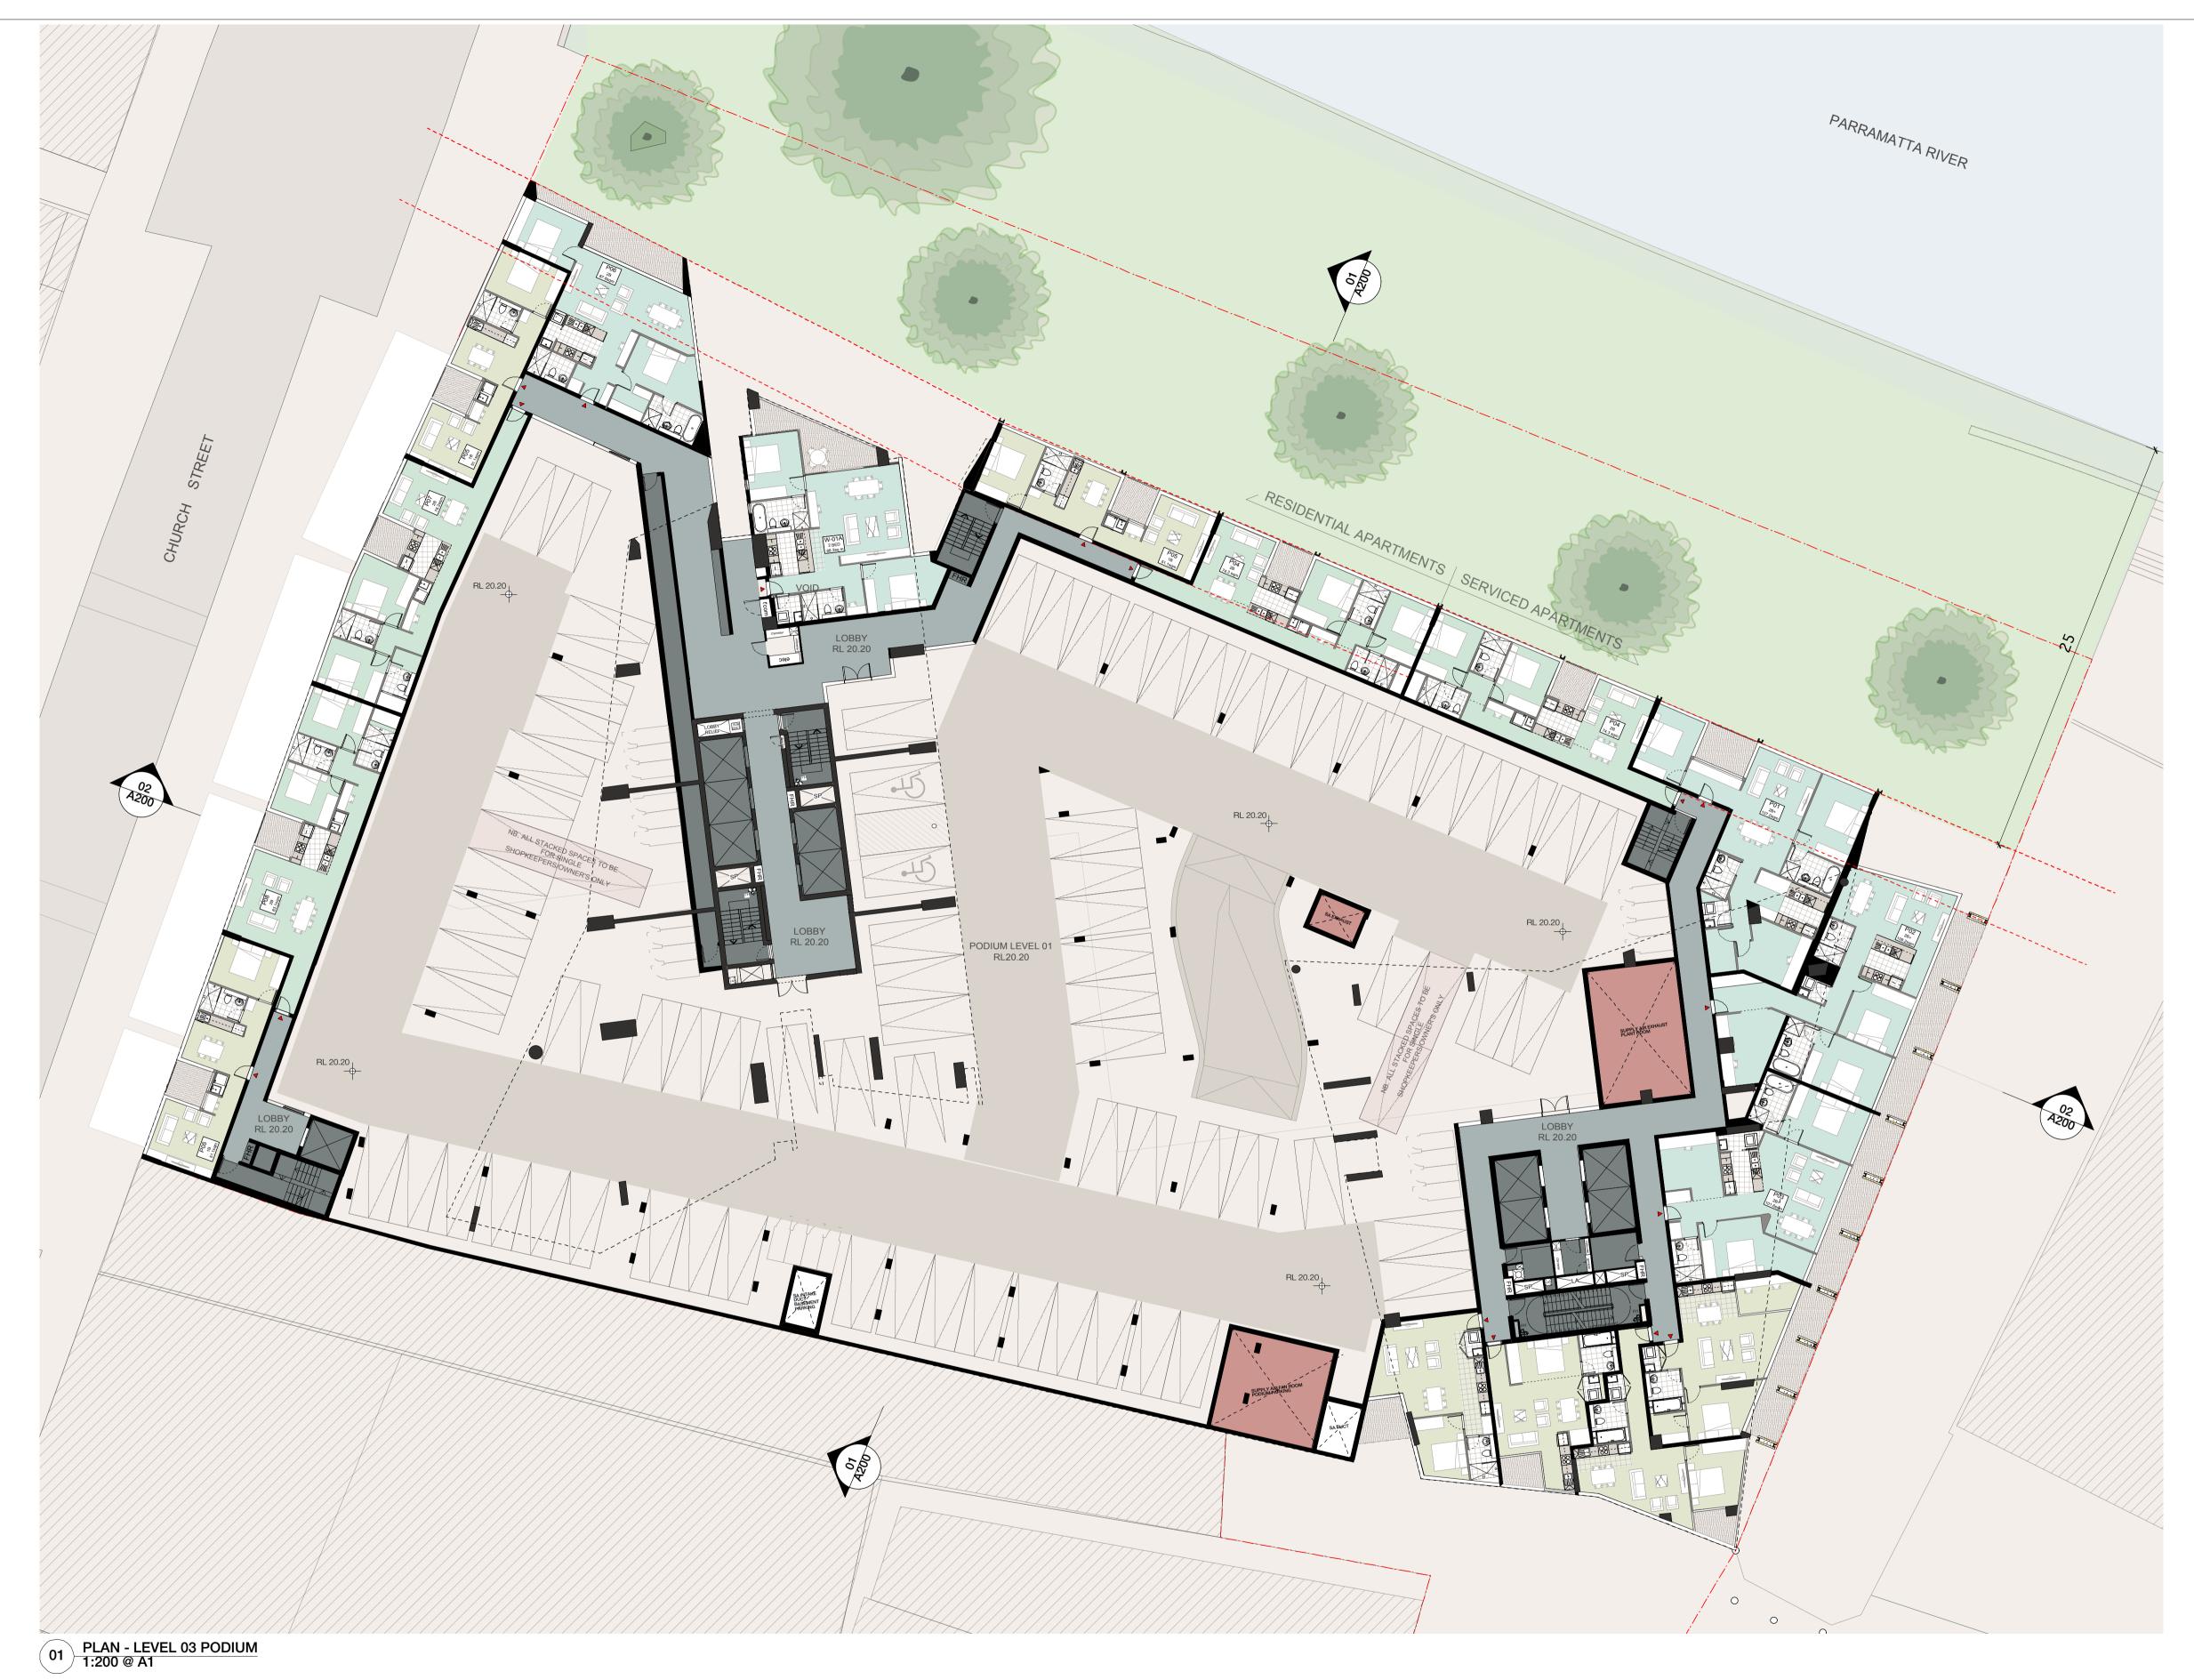

| ERAL INFO | PROJECT                             | S |
|-----------|-------------------------------------|---|
| V STA     | RIVERFRONT APARTMENTS               | C |
|           | 330 CHURCH STREET<br>PARRAMATTA NSW | F |
|           | DRAWING NAME                        | С |
|           | Plan_Level 03 Podium                |   |

| PROJECT               | SCALE          | PAGE SIZE | STATUS    |
|-----------------------|----------------|-----------|-----------|
| RIVERFRONT APARTMENTS | 1:200          | A1        | PRELIMINA |
|                       | DWG DATE       | DRAWN BY  | APPR BY   |
|                       | MAR 2011       | JF        | TC        |
| 330 CHURCH STREET     |                |           |           |
| PARRAMATTA NSW        | PLOT DATE      | REV       | ISSUE     |
|                       | 14/5/13        |           | 1         |
| DRAWING NAME          | DRAWING NUMBER |           |           |