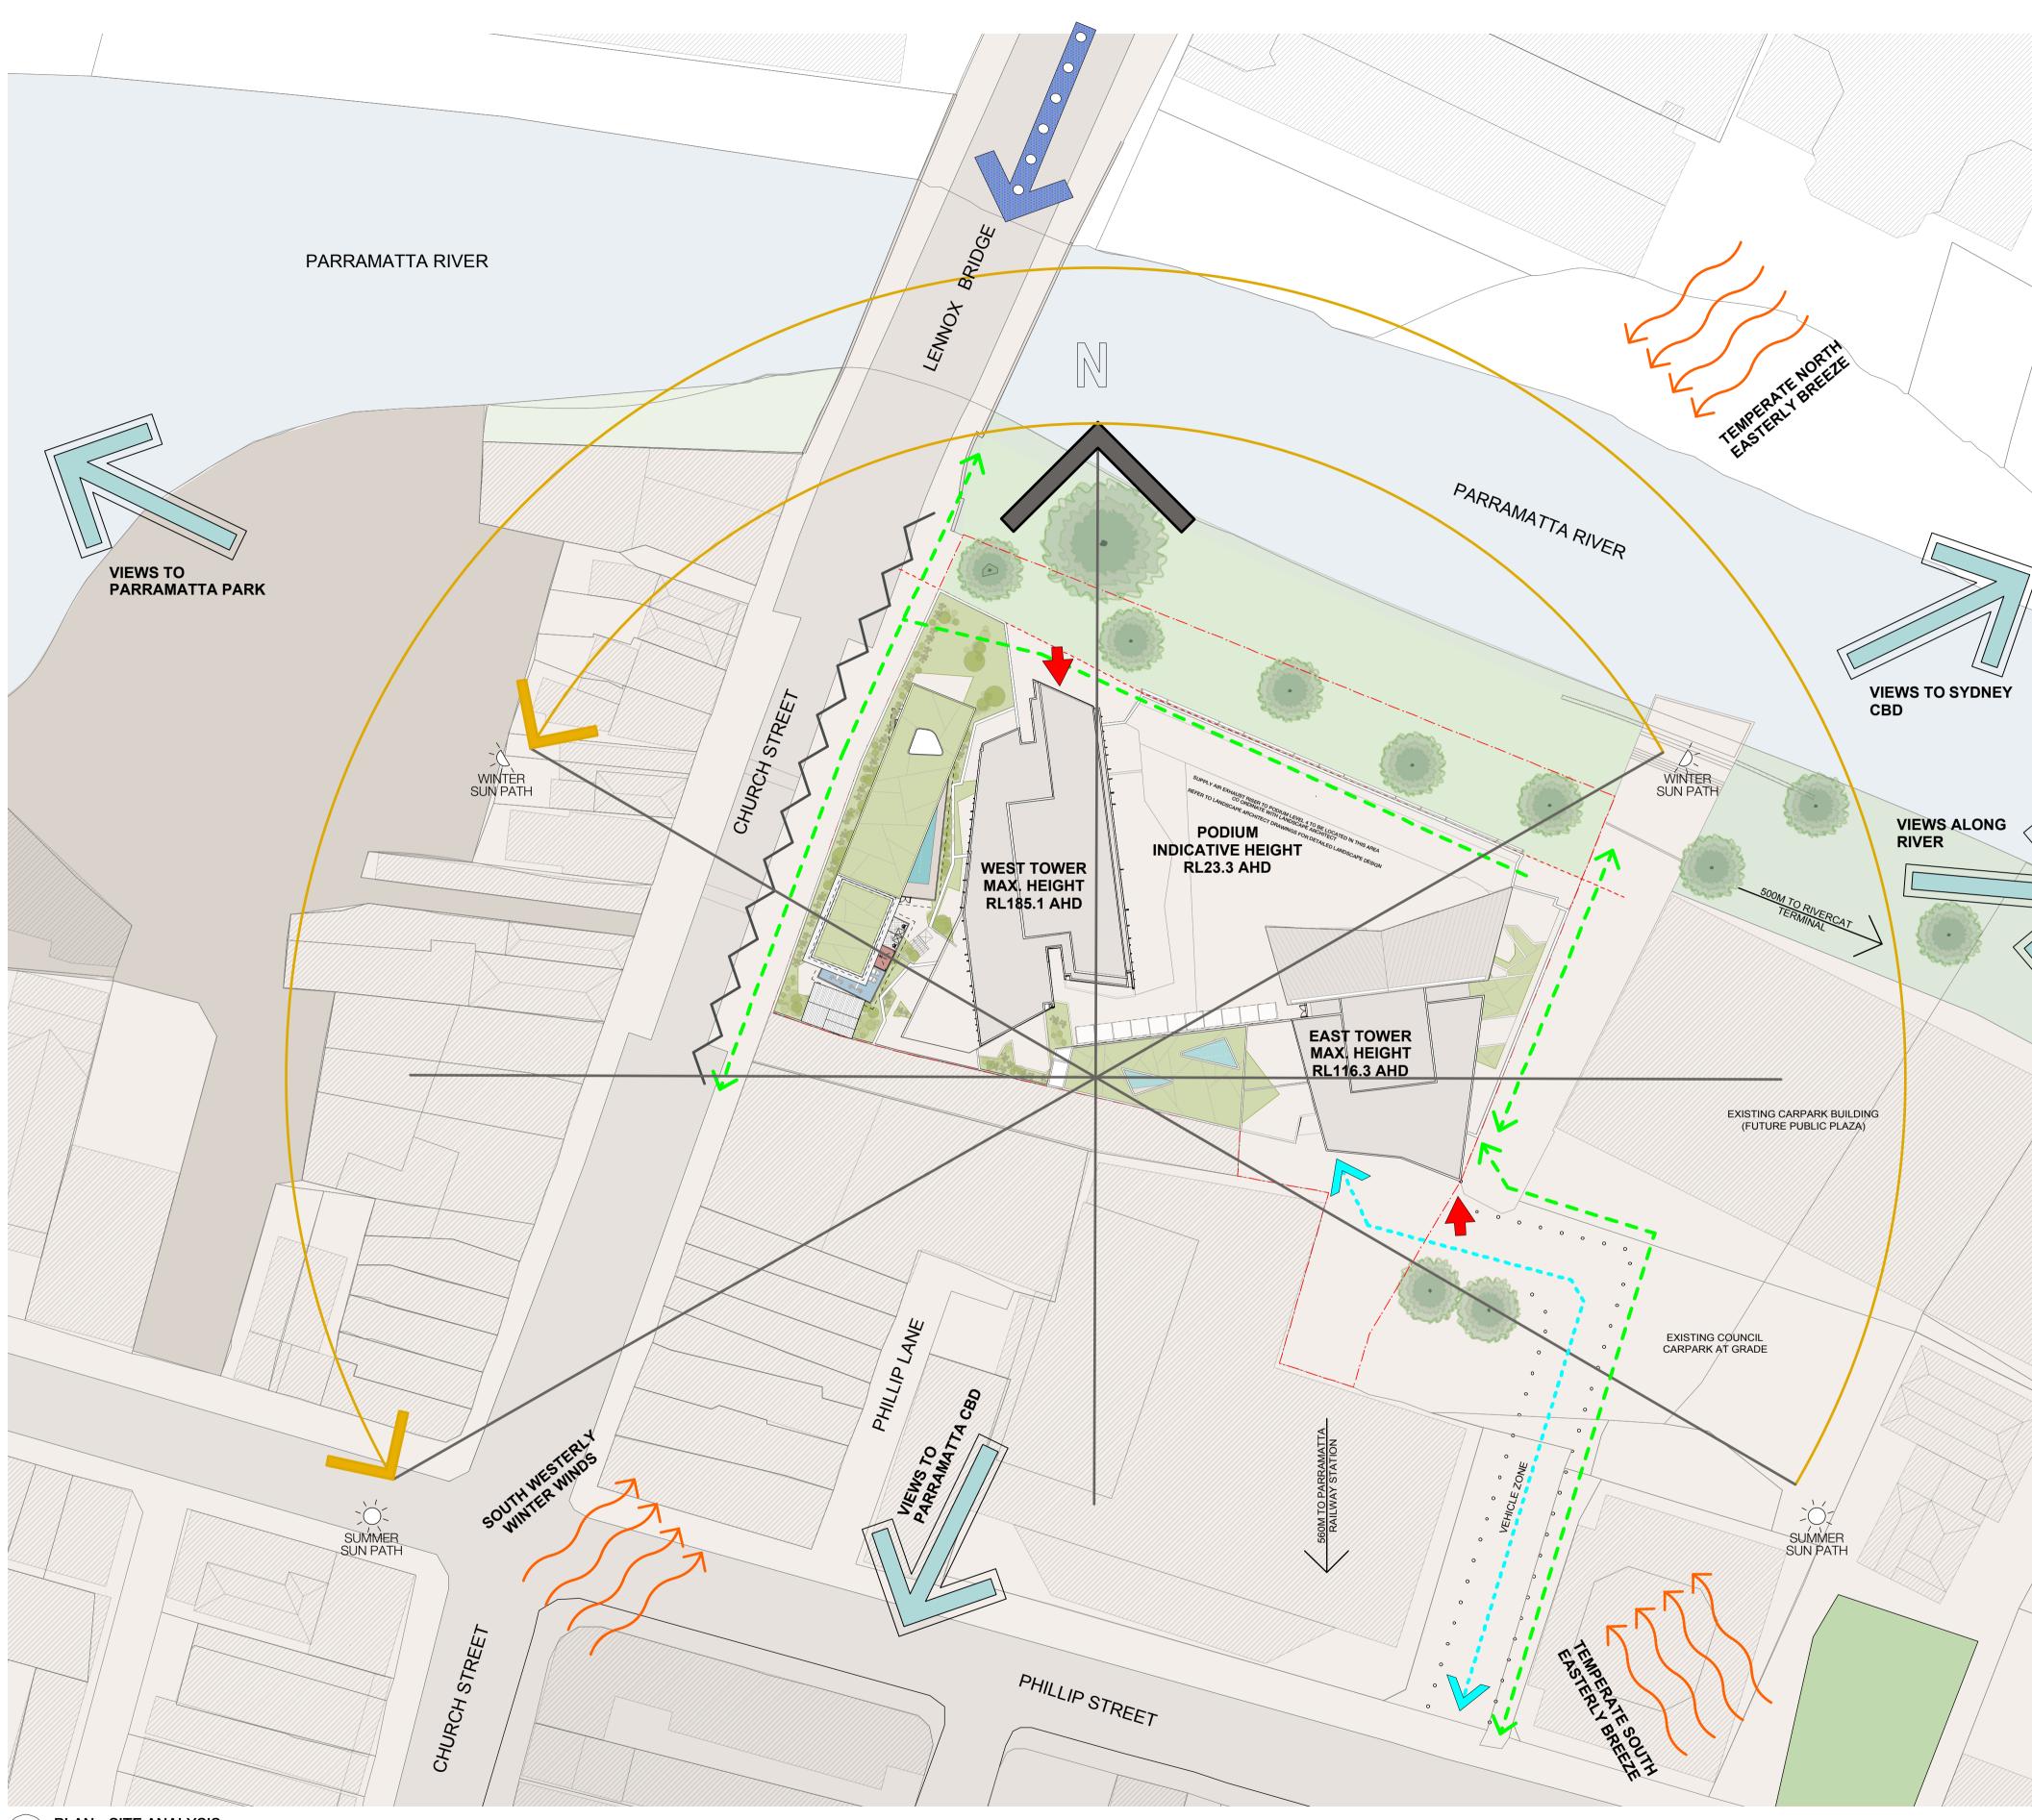

01 PLAN - SITE ANALYSIS 1:500 @A1

|                                                | DRAWING PREPARED FOR:                                                                                                                                                         | ISSUE REGISTER                                                                                                                                                                                                                         | REVISION REGISTER                | LEGEND |
|------------------------------------------------|-------------------------------------------------------------------------------------------------------------------------------------------------------------------------------|----------------------------------------------------------------------------------------------------------------------------------------------------------------------------------------------------------------------------------------|----------------------------------|--------|
|                                                |                                                                                                                                                                               |                                                                                                                                                                                                                                        |                                  |        |
|                                                | MERITON APARTMENTS<br>LEVEL 11, MERITON TOWER<br>528 KENT STREET, SYDNEY                                                                                                      |                                                                                                                                                                                                                                        |                                  |        |
| <b>T</b> ONY <b>C</b> ARO <b>A</b> RCHITECTURE | <sup>BY:</sup><br>TONY CARO ARCHITECTURE PTY LTD<br>LEVEL 1, 2 GLEN ST MILSONS POINT<br>NSW 2061 SYDNEY AUSTRALIA<br>T 99649100 F 99649133<br>WWW.TONYCAROARCHITECTURE.COM.AU | 7 26/9/13 Amended s 75w Application   6 17/5/13 Amended s 75w Application   5 23/11/11 DA Issue - Additional Information   4 18/5/11 Issued for DA   3 28/4/11 Preliminary DA for review   2 28/3/11 TEST   1 28/3/11 PROGRESS MEETING | JF<br>JF<br>JF<br>JF<br>SM<br>SM |        |
|                                                |                                                                                                                                                                               | No Date Note                                                                                                                                                                                                                           | By No Date Note                  | Ву     |

## LEGEND

Site Analysis

TC

7

A001

1008\_PLANS PODIUM\_09

| REFERENCE SCALE 1:500 |    |    |    |    |    |  |  |
|-----------------------|----|----|----|----|----|--|--|
|                       | 10 | 20 | 30 | 40 | 50 |  |  |
| 0                     | 10 | 20 | 50 | 40 | 50 |  |  |