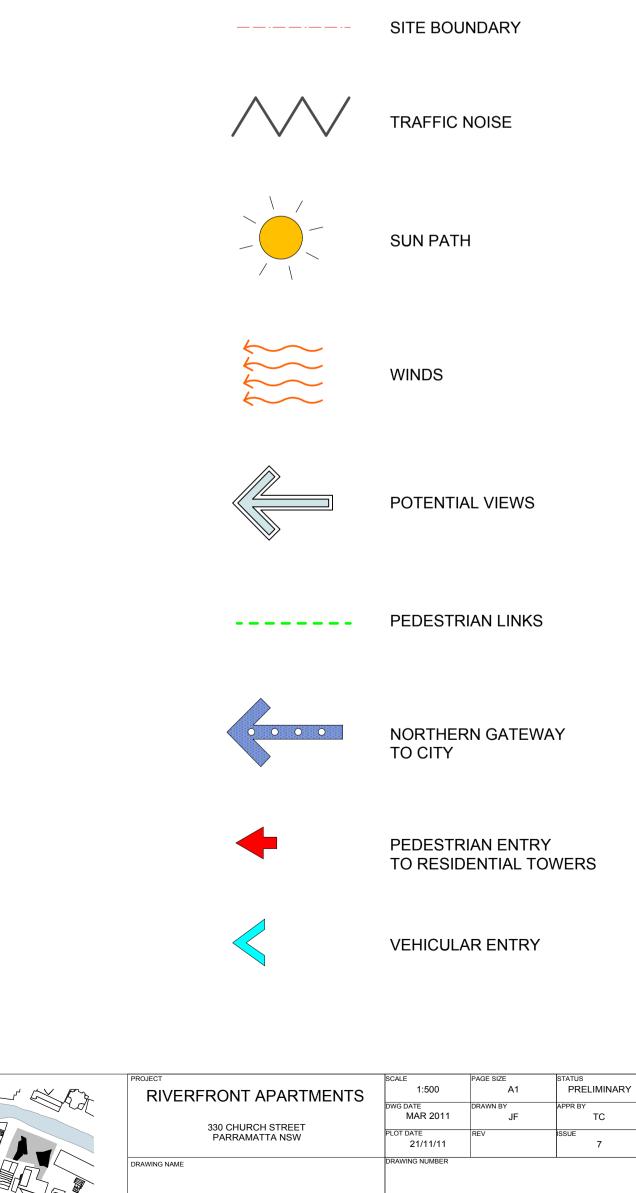

## LEGEND

Site Analysis

TC

7

A001

1008\_PLANS PODIUM\_09

| REFERENCE SCALE 1:500 |    |    |    |    |    |  |  |
|-----------------------|----|----|----|----|----|--|--|
|                       | 10 | 20 | 30 | 40 | 50 |  |  |
| 0                     | 10 | 20 | 50 | 40 | 50 |  |  |