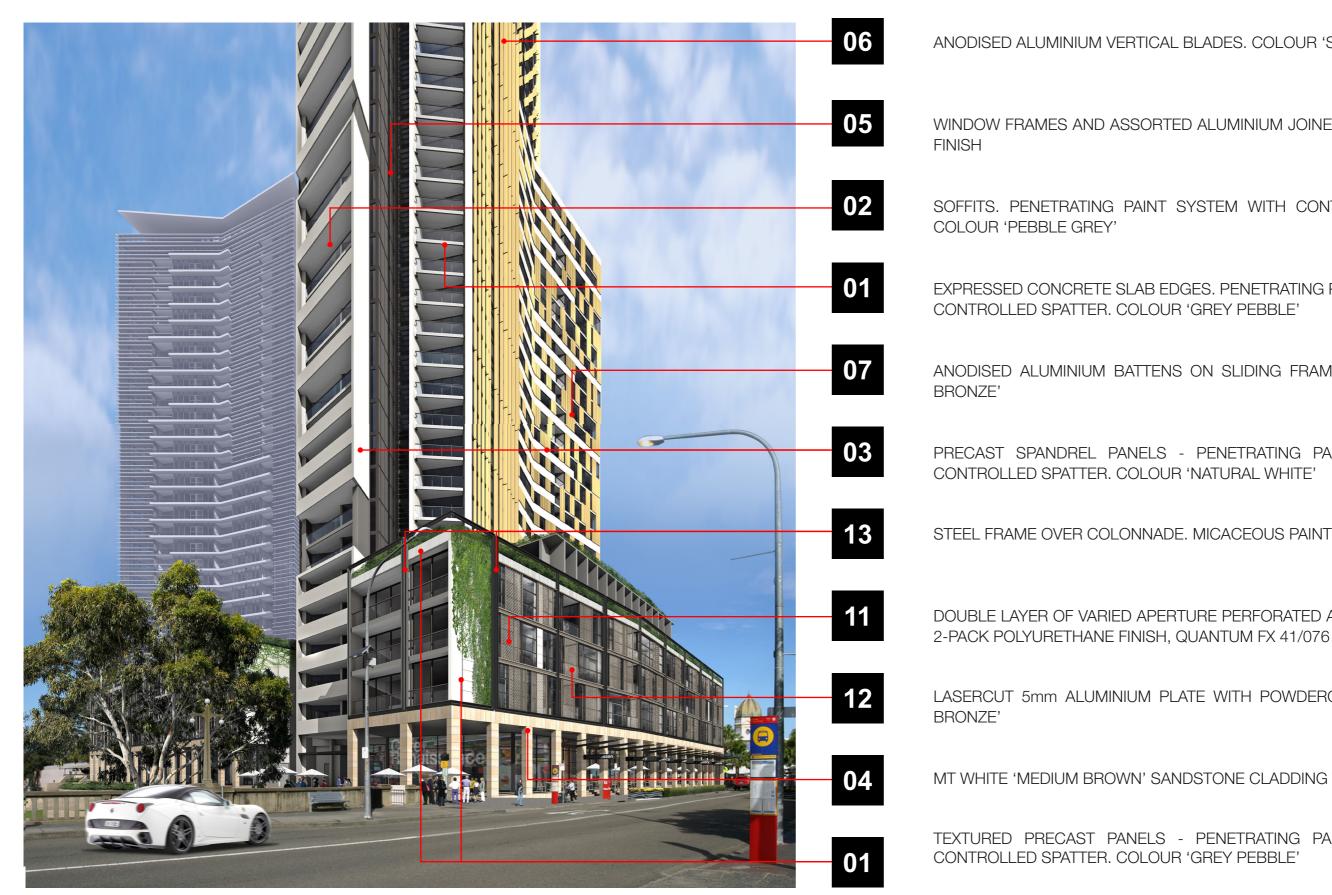

## WEST TOWER + CHURCH ST

330 CHURCH STREET, PARRAMATTA - EXTERNAL MATERIALS refer to detailed sections for further information

ANODISED ALUMINIUM VERTICAL BLADES. COLOUR 'SUMMER HAZE'

WINDOW FRAMES AND ASSORTED ALUMINIUM JOINERY. 'DARK BRONZE'

SOFFITS. PENETRATING PAINT SYSTEM WITH CONTROLLED SPATTER.

EXPRESSED CONCRETE SLAB EDGES. PENETRATING PAINT SYSTEM WITH

ANODISED ALUMINIUM BATTENS ON SLIDING FRAMES. COLOUR 'PALE

PRECAST SPANDREL PANELS - PENETRATING PAINT SYSTEM WITH

STEEL FRAME OVER COLONNADE. MICACEOUS PAINT FINISH 'GRAPHITE'

DOUBLE LAYER OF VARIED APERTURE PERFORATED ALUMINIUM PANELS.

LASERCUT 5mm ALUMINIUM PLATE WITH POWDERCOAT FINISH 'DARK

MT WHITE 'MEDIUM BROWN' SANDSTONE CLADDING TO COLONNADE

TEXTURED PRECAST PANELS - PENETRATING PAINT SYSTEM WITH