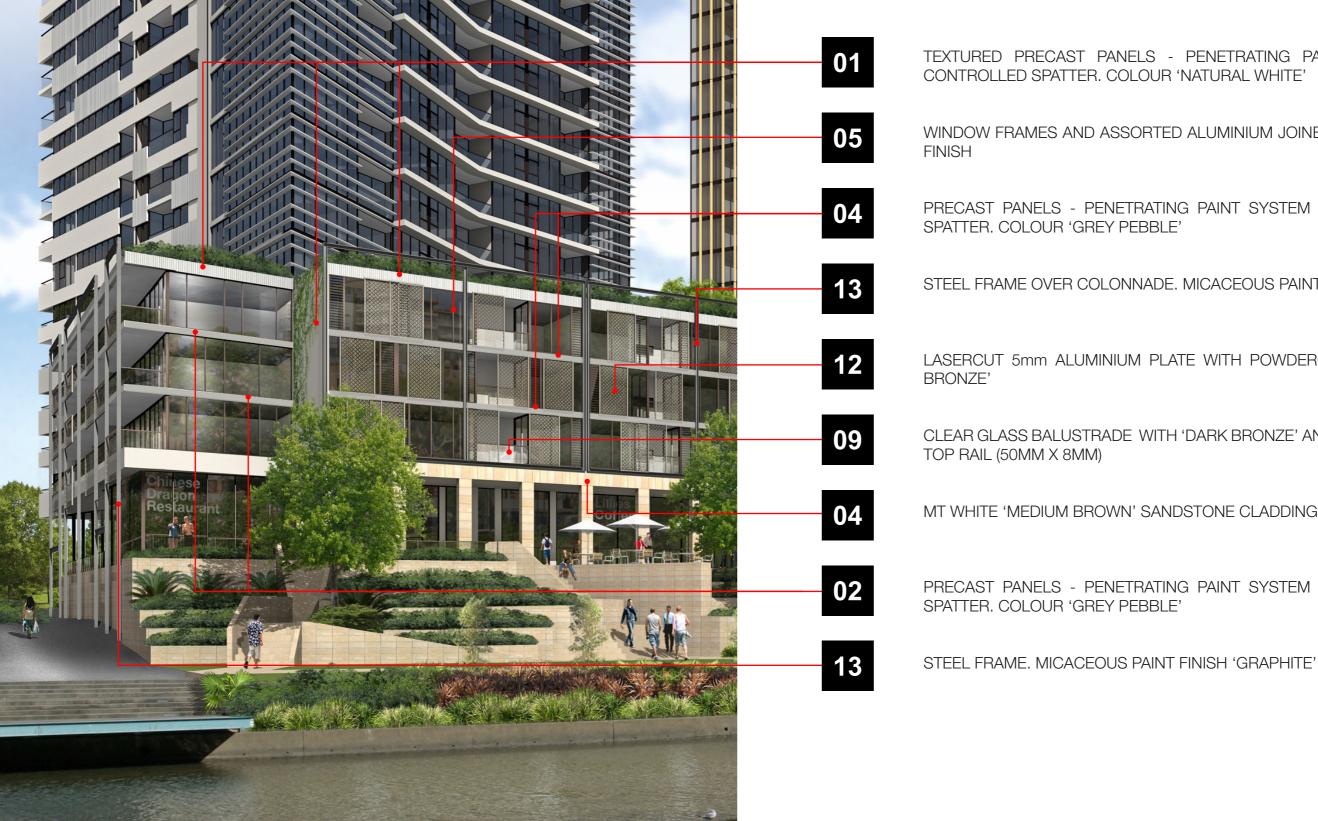

330 CHURCH STREET, PARRAMATTA - EXTERNAL MATERIALS refer to detailed sections for further information

PODIUM - EAST + NORTH

TEXTURED PRECAST PANELS - PENETRATING PAINT SYSTEM WITH

WINDOW FRAMES AND ASSORTED ALUMINIUM JOINERY. 'DARK BRONZE'

PRECAST PANELS - PENETRATING PAINT SYSTEM WITH CONTROLLED

STEEL FRAME OVER COLONNADE. MICACEOUS PAINT FINISH 'GRAPHITE'

LASERCUT 5mm ALUMINIUM PLATE WITH POWDERCOAT FINISH 'DARK

CLEAR GLASS BALUSTRADE WITH 'DARK BRONZE' ANODISED ALUMINIUM

MT WHITE 'MEDIUM BROWN' SANDSTONE CLADDING TO COLONNADE

PRECAST PANELS - PENETRATING PAINT SYSTEM WITH CONTROLLED

## 03 06 05 03 03 02 08 01 03 03 03

330 CHURCH STREET, PARRAMATTA - EXTERNAL MATERIALS refer to detailed sections for further information