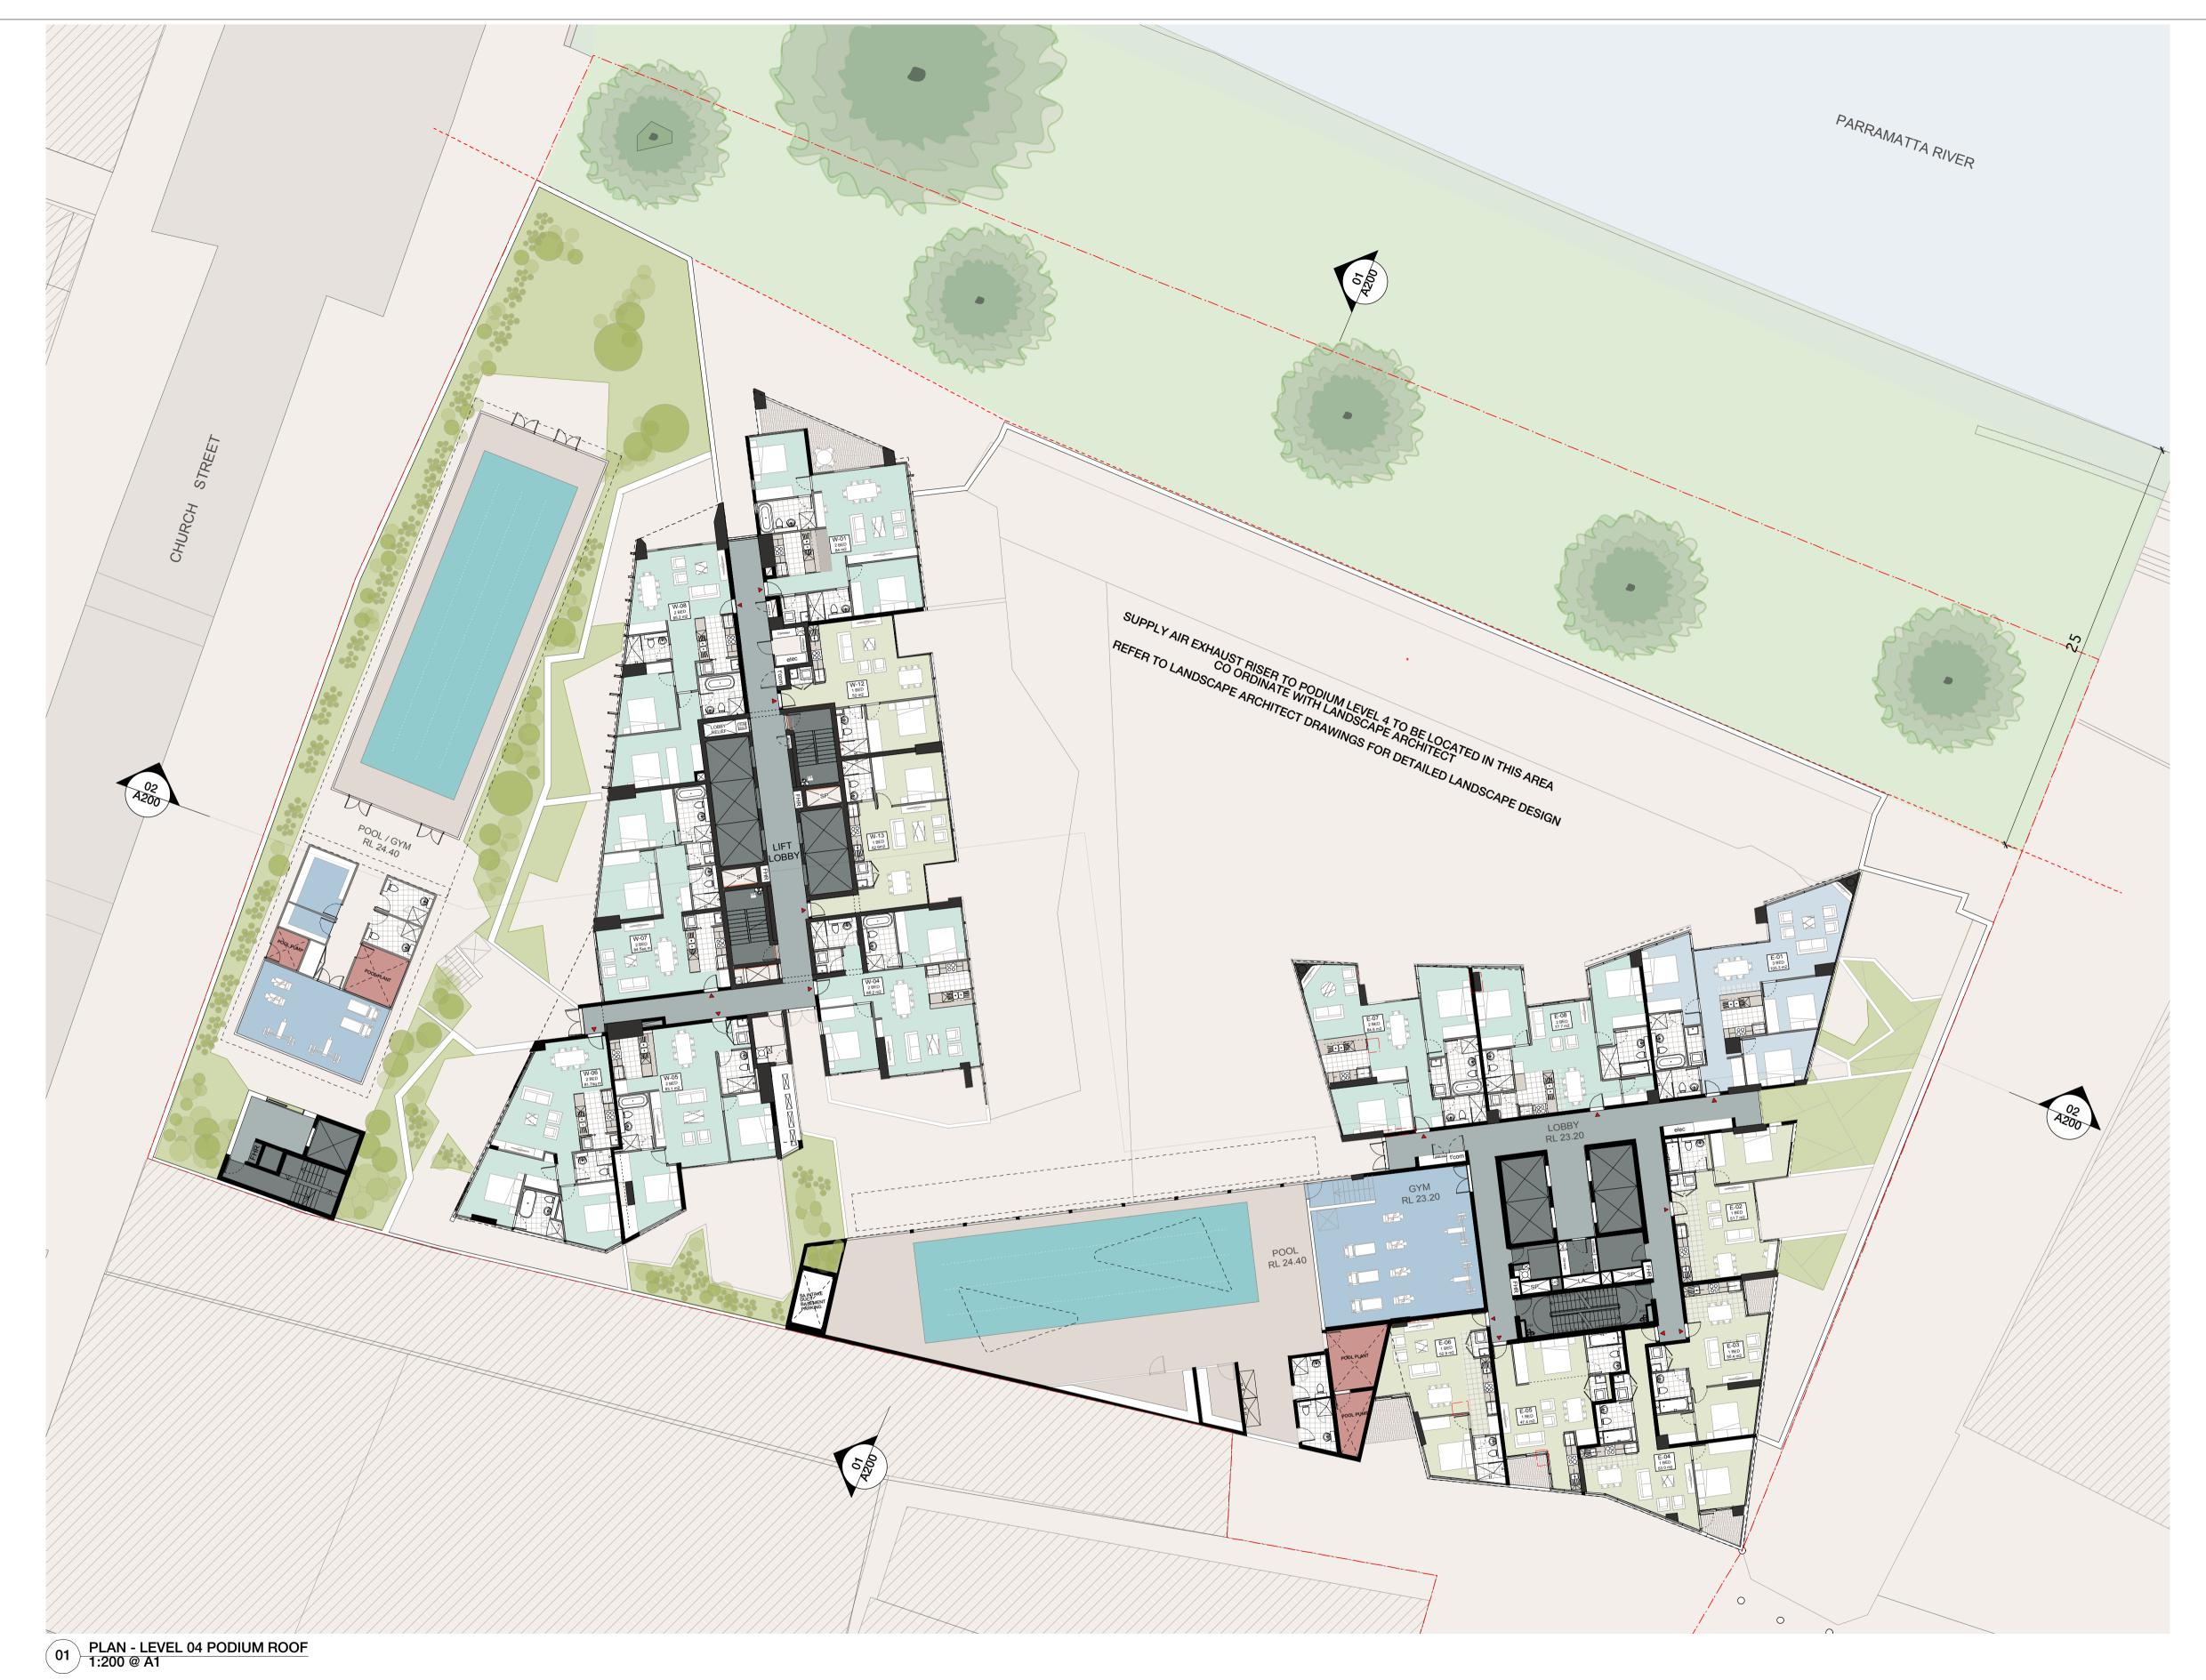

|       | PROJI |
|-------|-------|
| - SAT | F     |
|       | DRAW  |
|       |       |

| PROJECT                          | SCALE          | PAGE SIZE |
|----------------------------------|----------------|-----------|
| RIVERFRONT APARTM                | ENTS 1:200     | A1        |
|                                  | DWG DATE       | DRAWN BY  |
|                                  | MAR 2011       | JF        |
| 330 CHURCH STREET PARRAMATTA NSW | PLOT DATE      | REV       |
| FARRAMATTANOW                    | 10/5/13        |           |
| DRAWING NAME                     | DRAWING NUMBER |           |
|                                  |                |           |

Plan\_Level 04

PRELIMINARY

A104

-ALL ARCHITECTURAL DRAWINGS AND DOCUMENTS TO BE READ IN CONJUNCTION WITH OTHER CONSULTANTS DRAWINGS AND REPORTS
-FOR ALL EXTERNAL LEVELS REFER LANDSCAPE DRAWINGS. IF UNSURE CONFIRM DIMENSION WITH ARCHITECT PRIOR TO PROCEEDING -COPYRIGHT TONY CARO ARCHITECTURE
-DIGITAL FILES ARE ISSUED FOR INFORMATION ONLY, CHANGES MUST NOT BE MADE TO DOCUMENTS WITHOUT ARCHITECT'S CONSENT