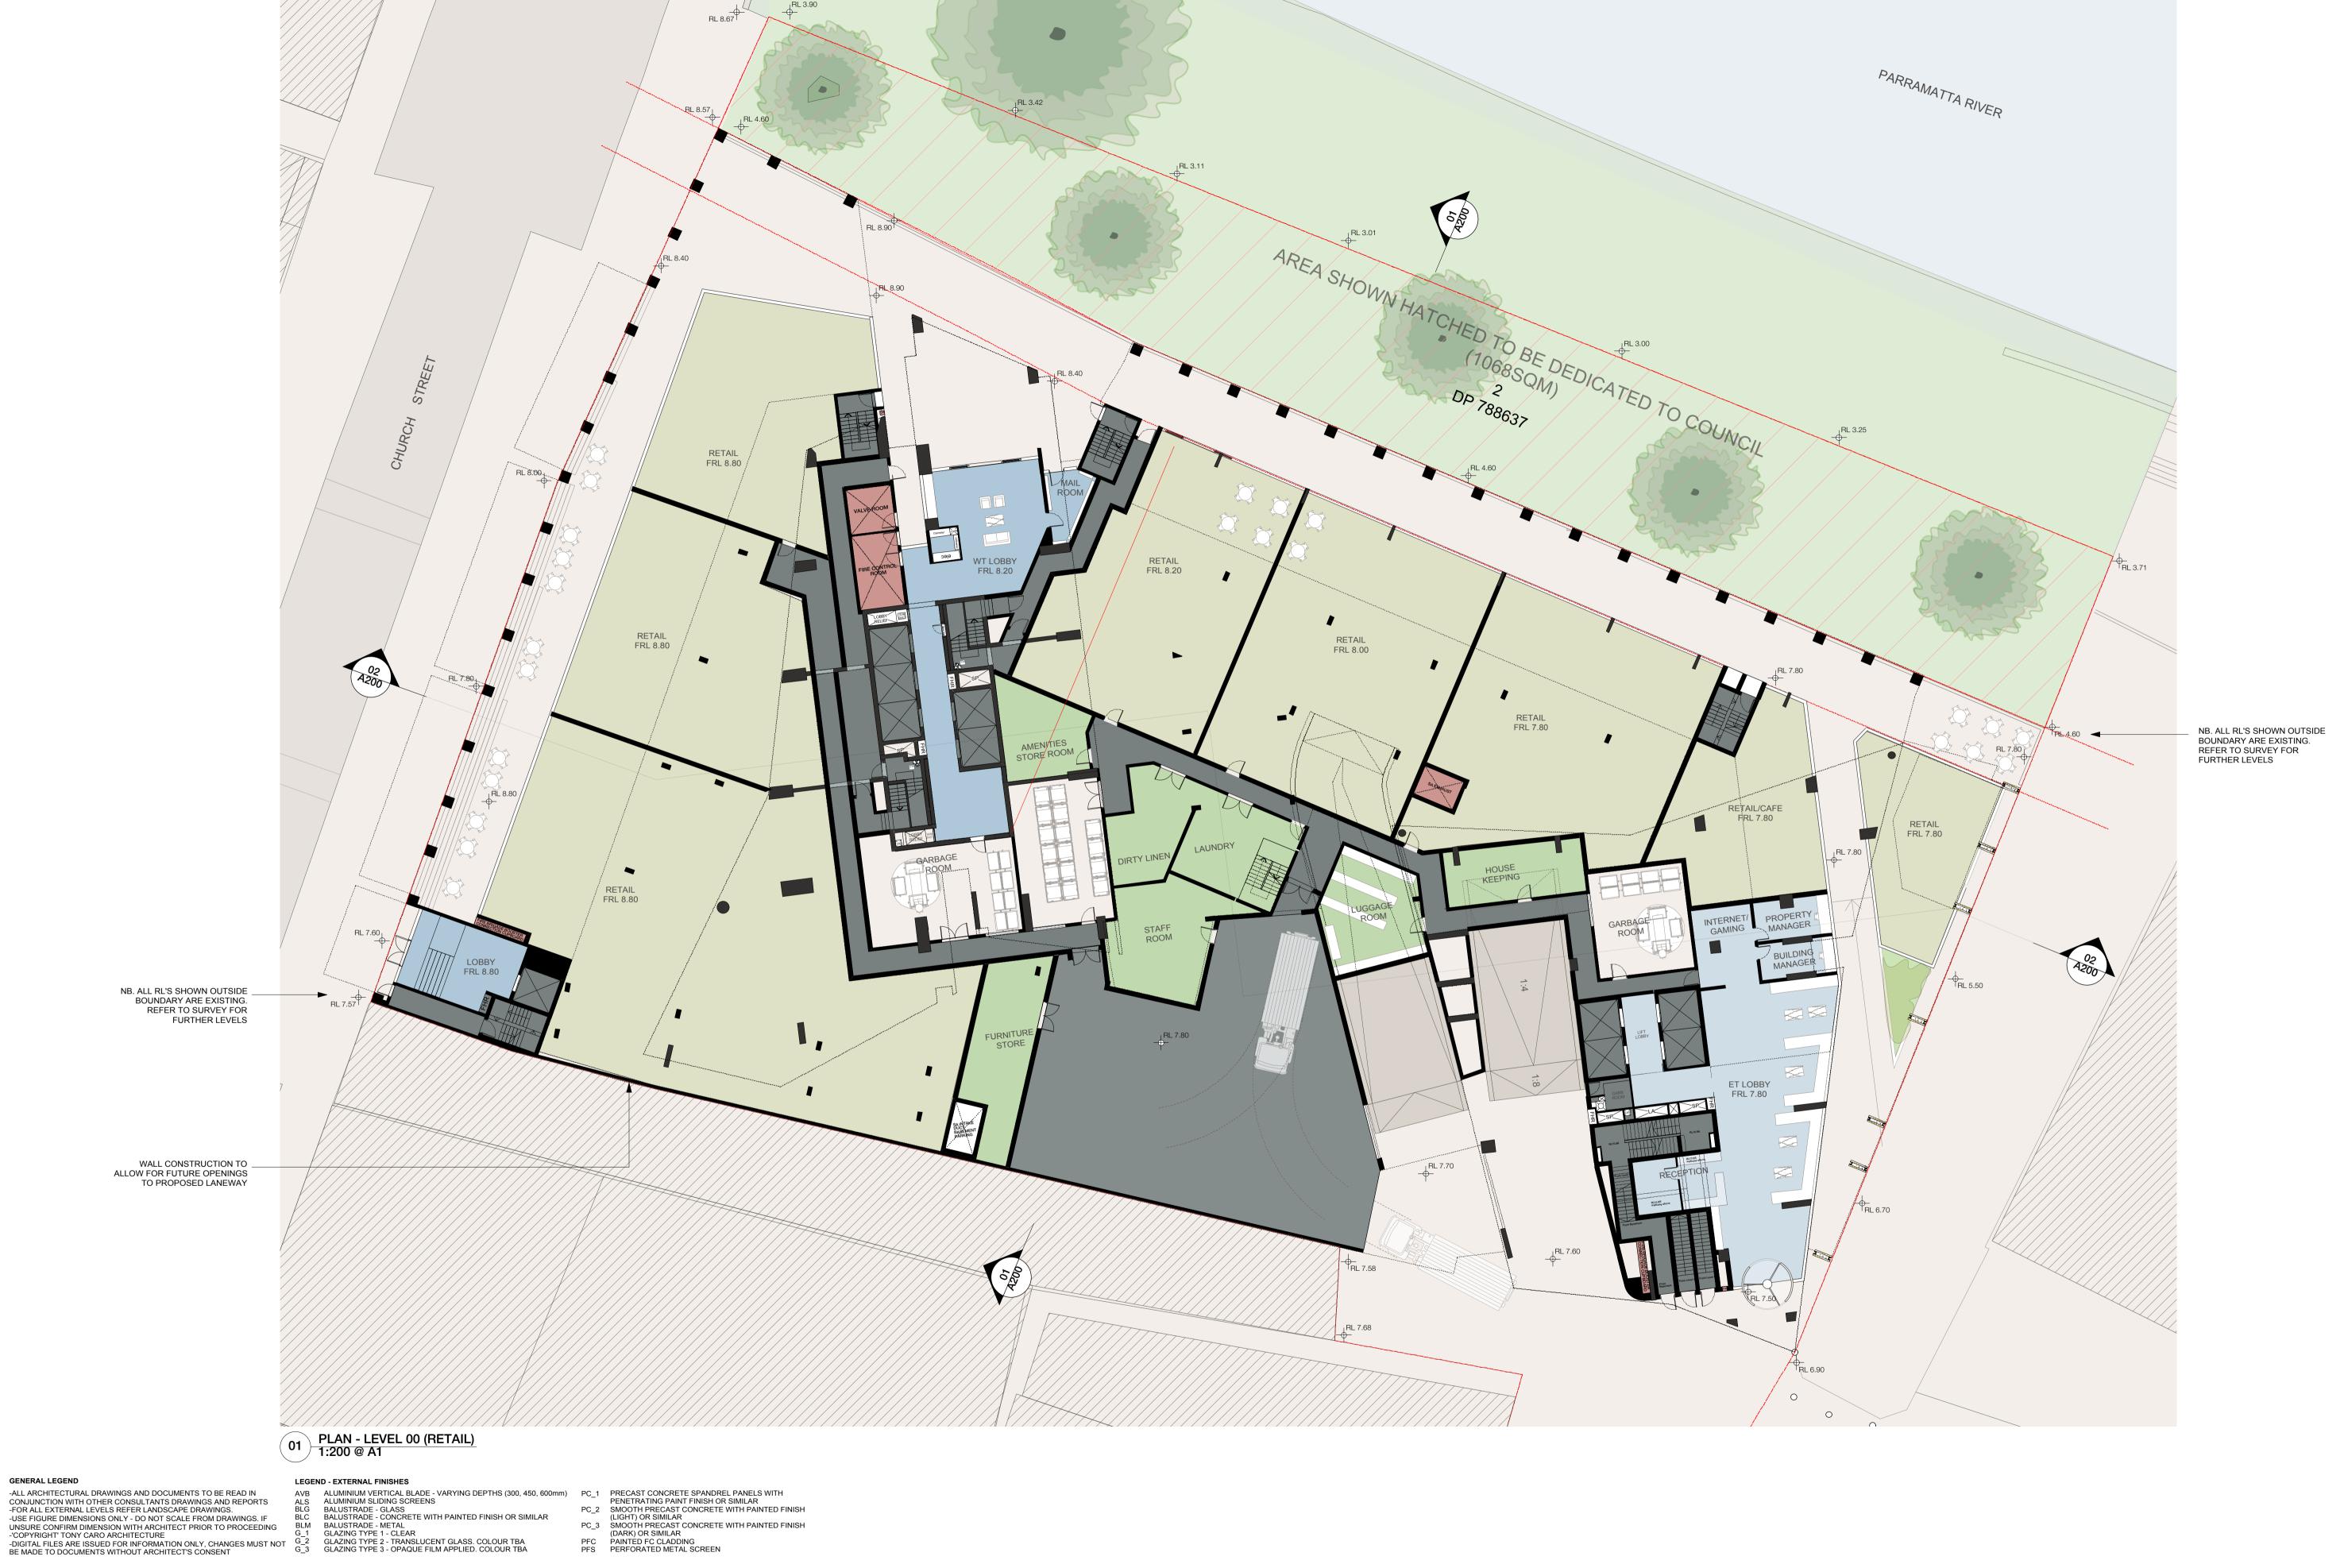

REFERENCE SCALE 1:200 0 2 4 6 8 10

| RIVERFRONT APARTMENTS               | SCALE<br>1:200            |
|-------------------------------------|---------------------------|
| 330 CHURCH STREET<br>PARRAMATTA NSW | DWG DATE MAR 20 PLOT DATE |
| DRAWING NAME                        | 14/5/1<br>DRAWING NUME    |
| Plan_Level 00 Retail                |                           |