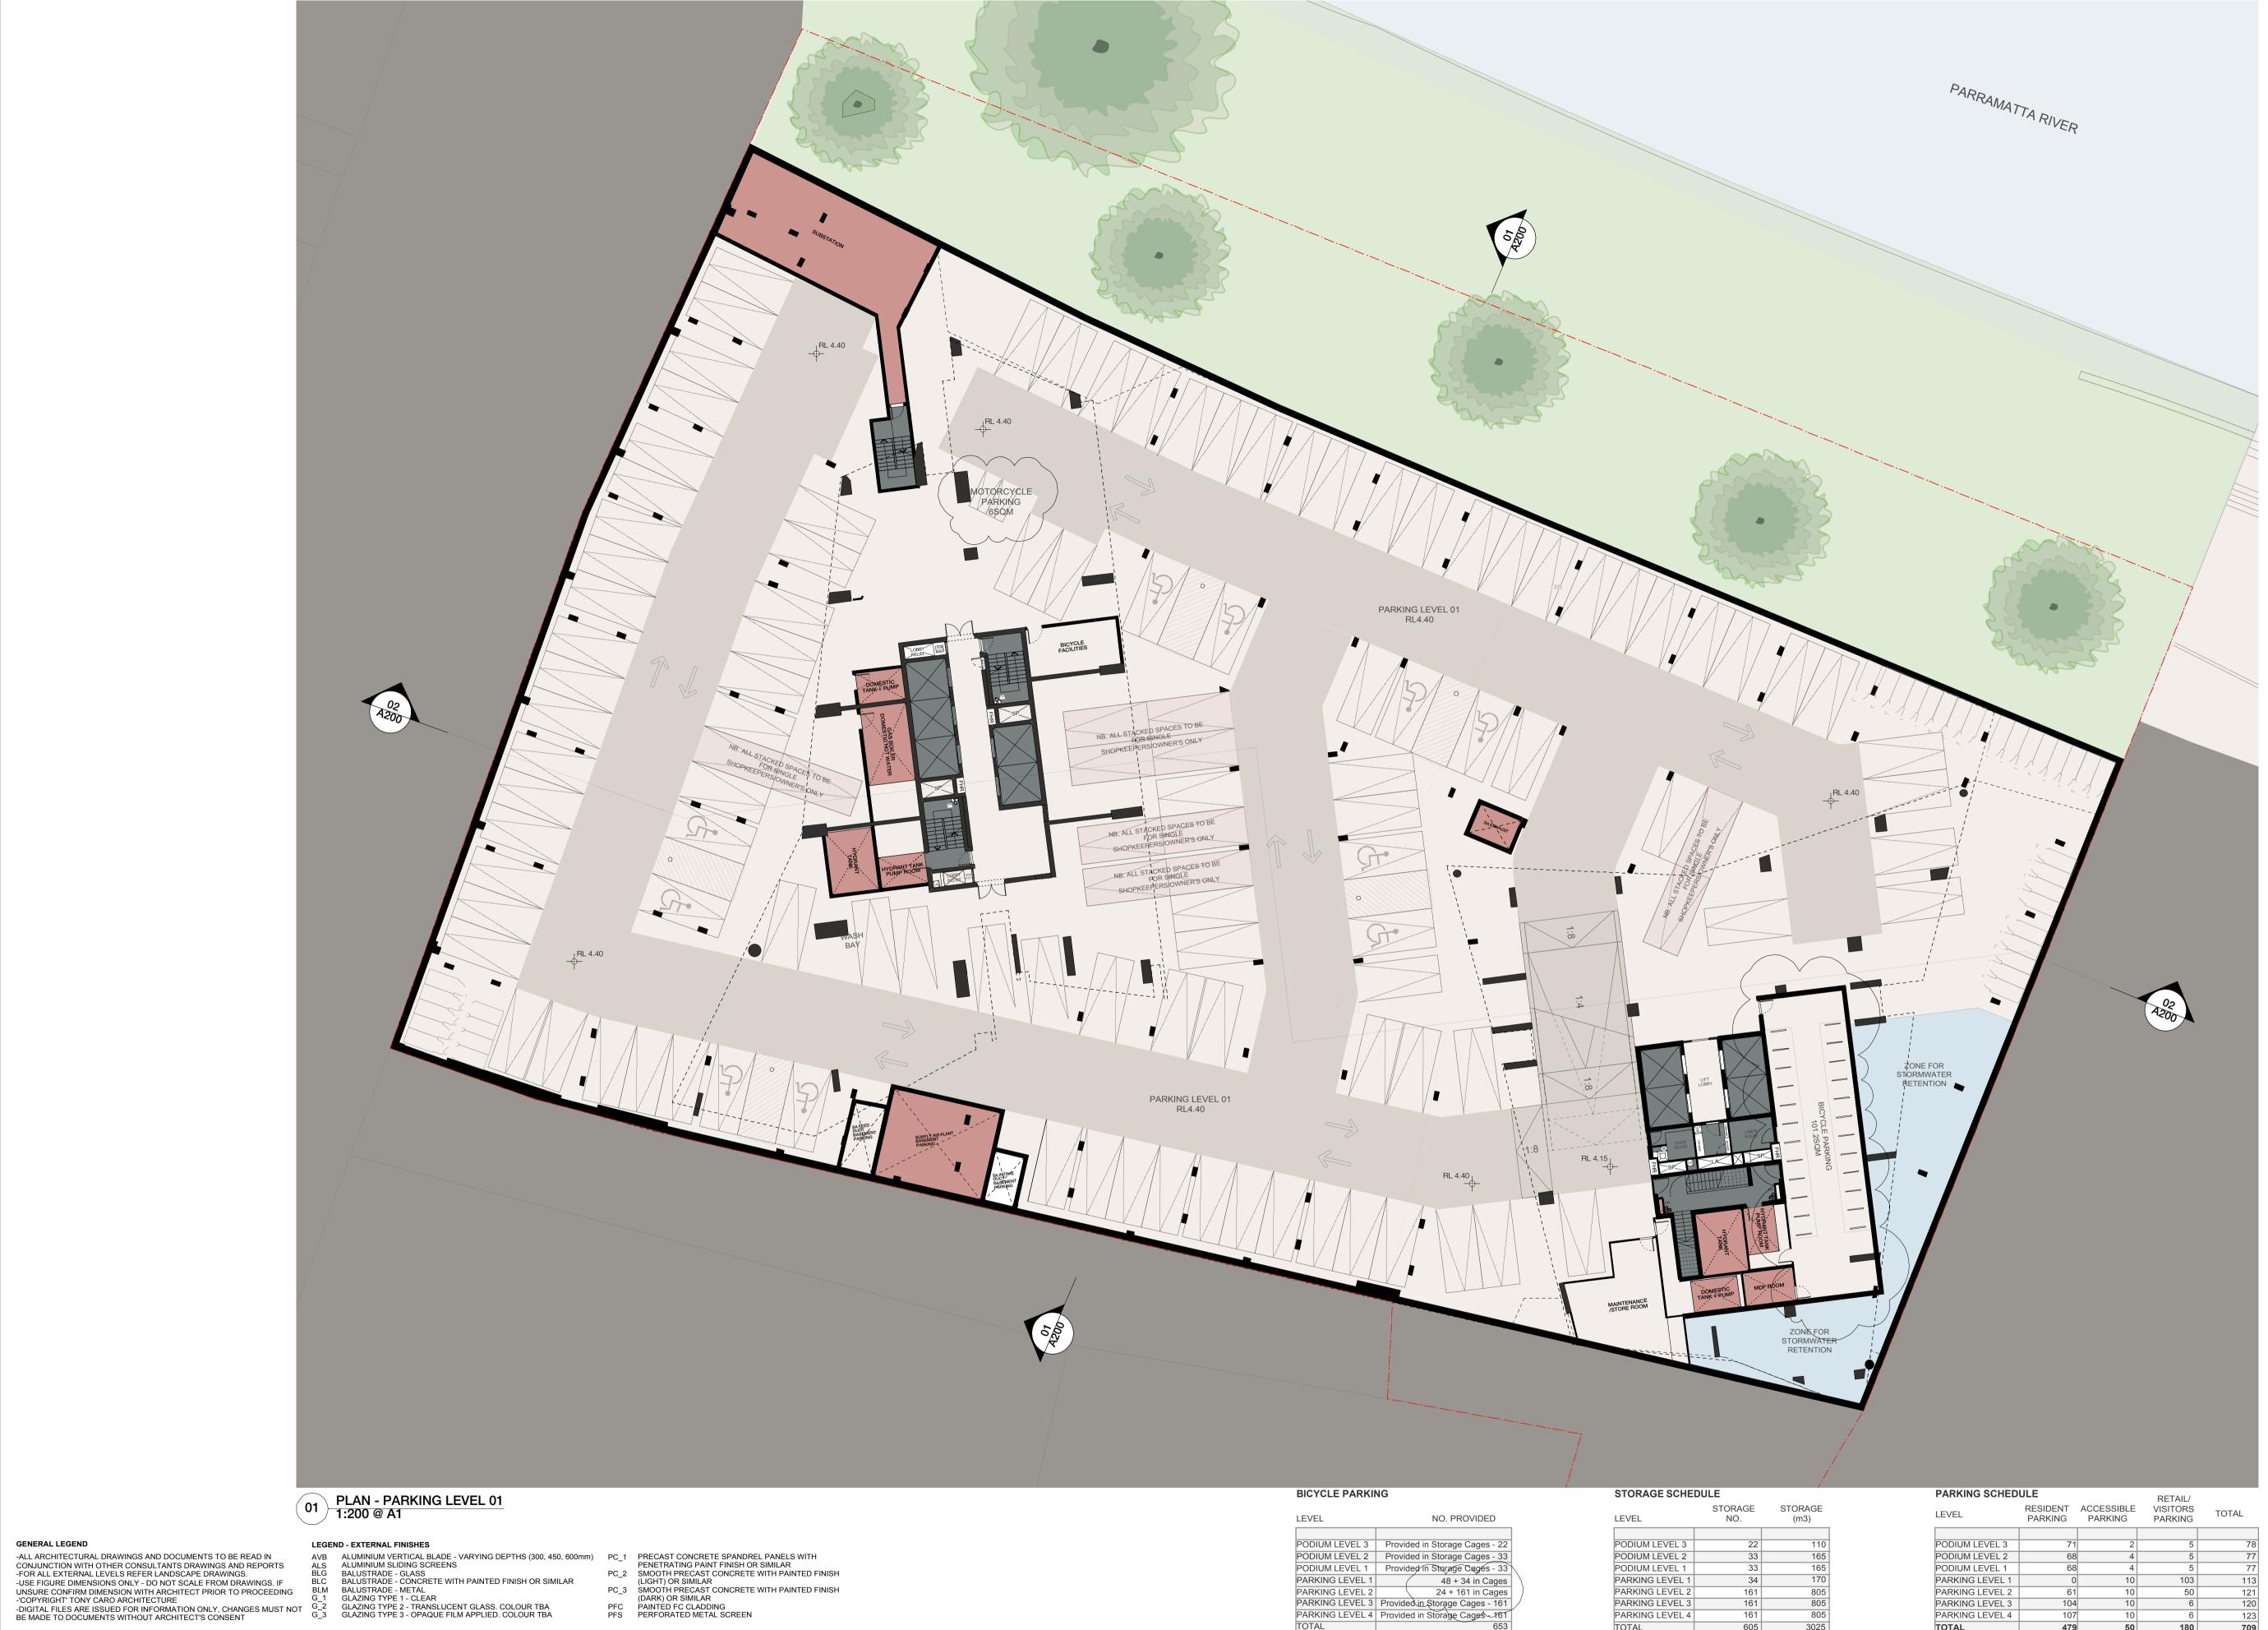

RIVERFRONT APARTMENTS 330 CHURCH STREET PARRAMATTA NSW

MAR 2011 10/5/13

Plan\_Parking Level 01

PRELIMINARY

TC

TONY**C**ARO**A**RCHITECTURE

GENERAL LEGEND -ALL ARCHITECTURAL DRAWINGS AND DOCUMENTS TO BE READ IN