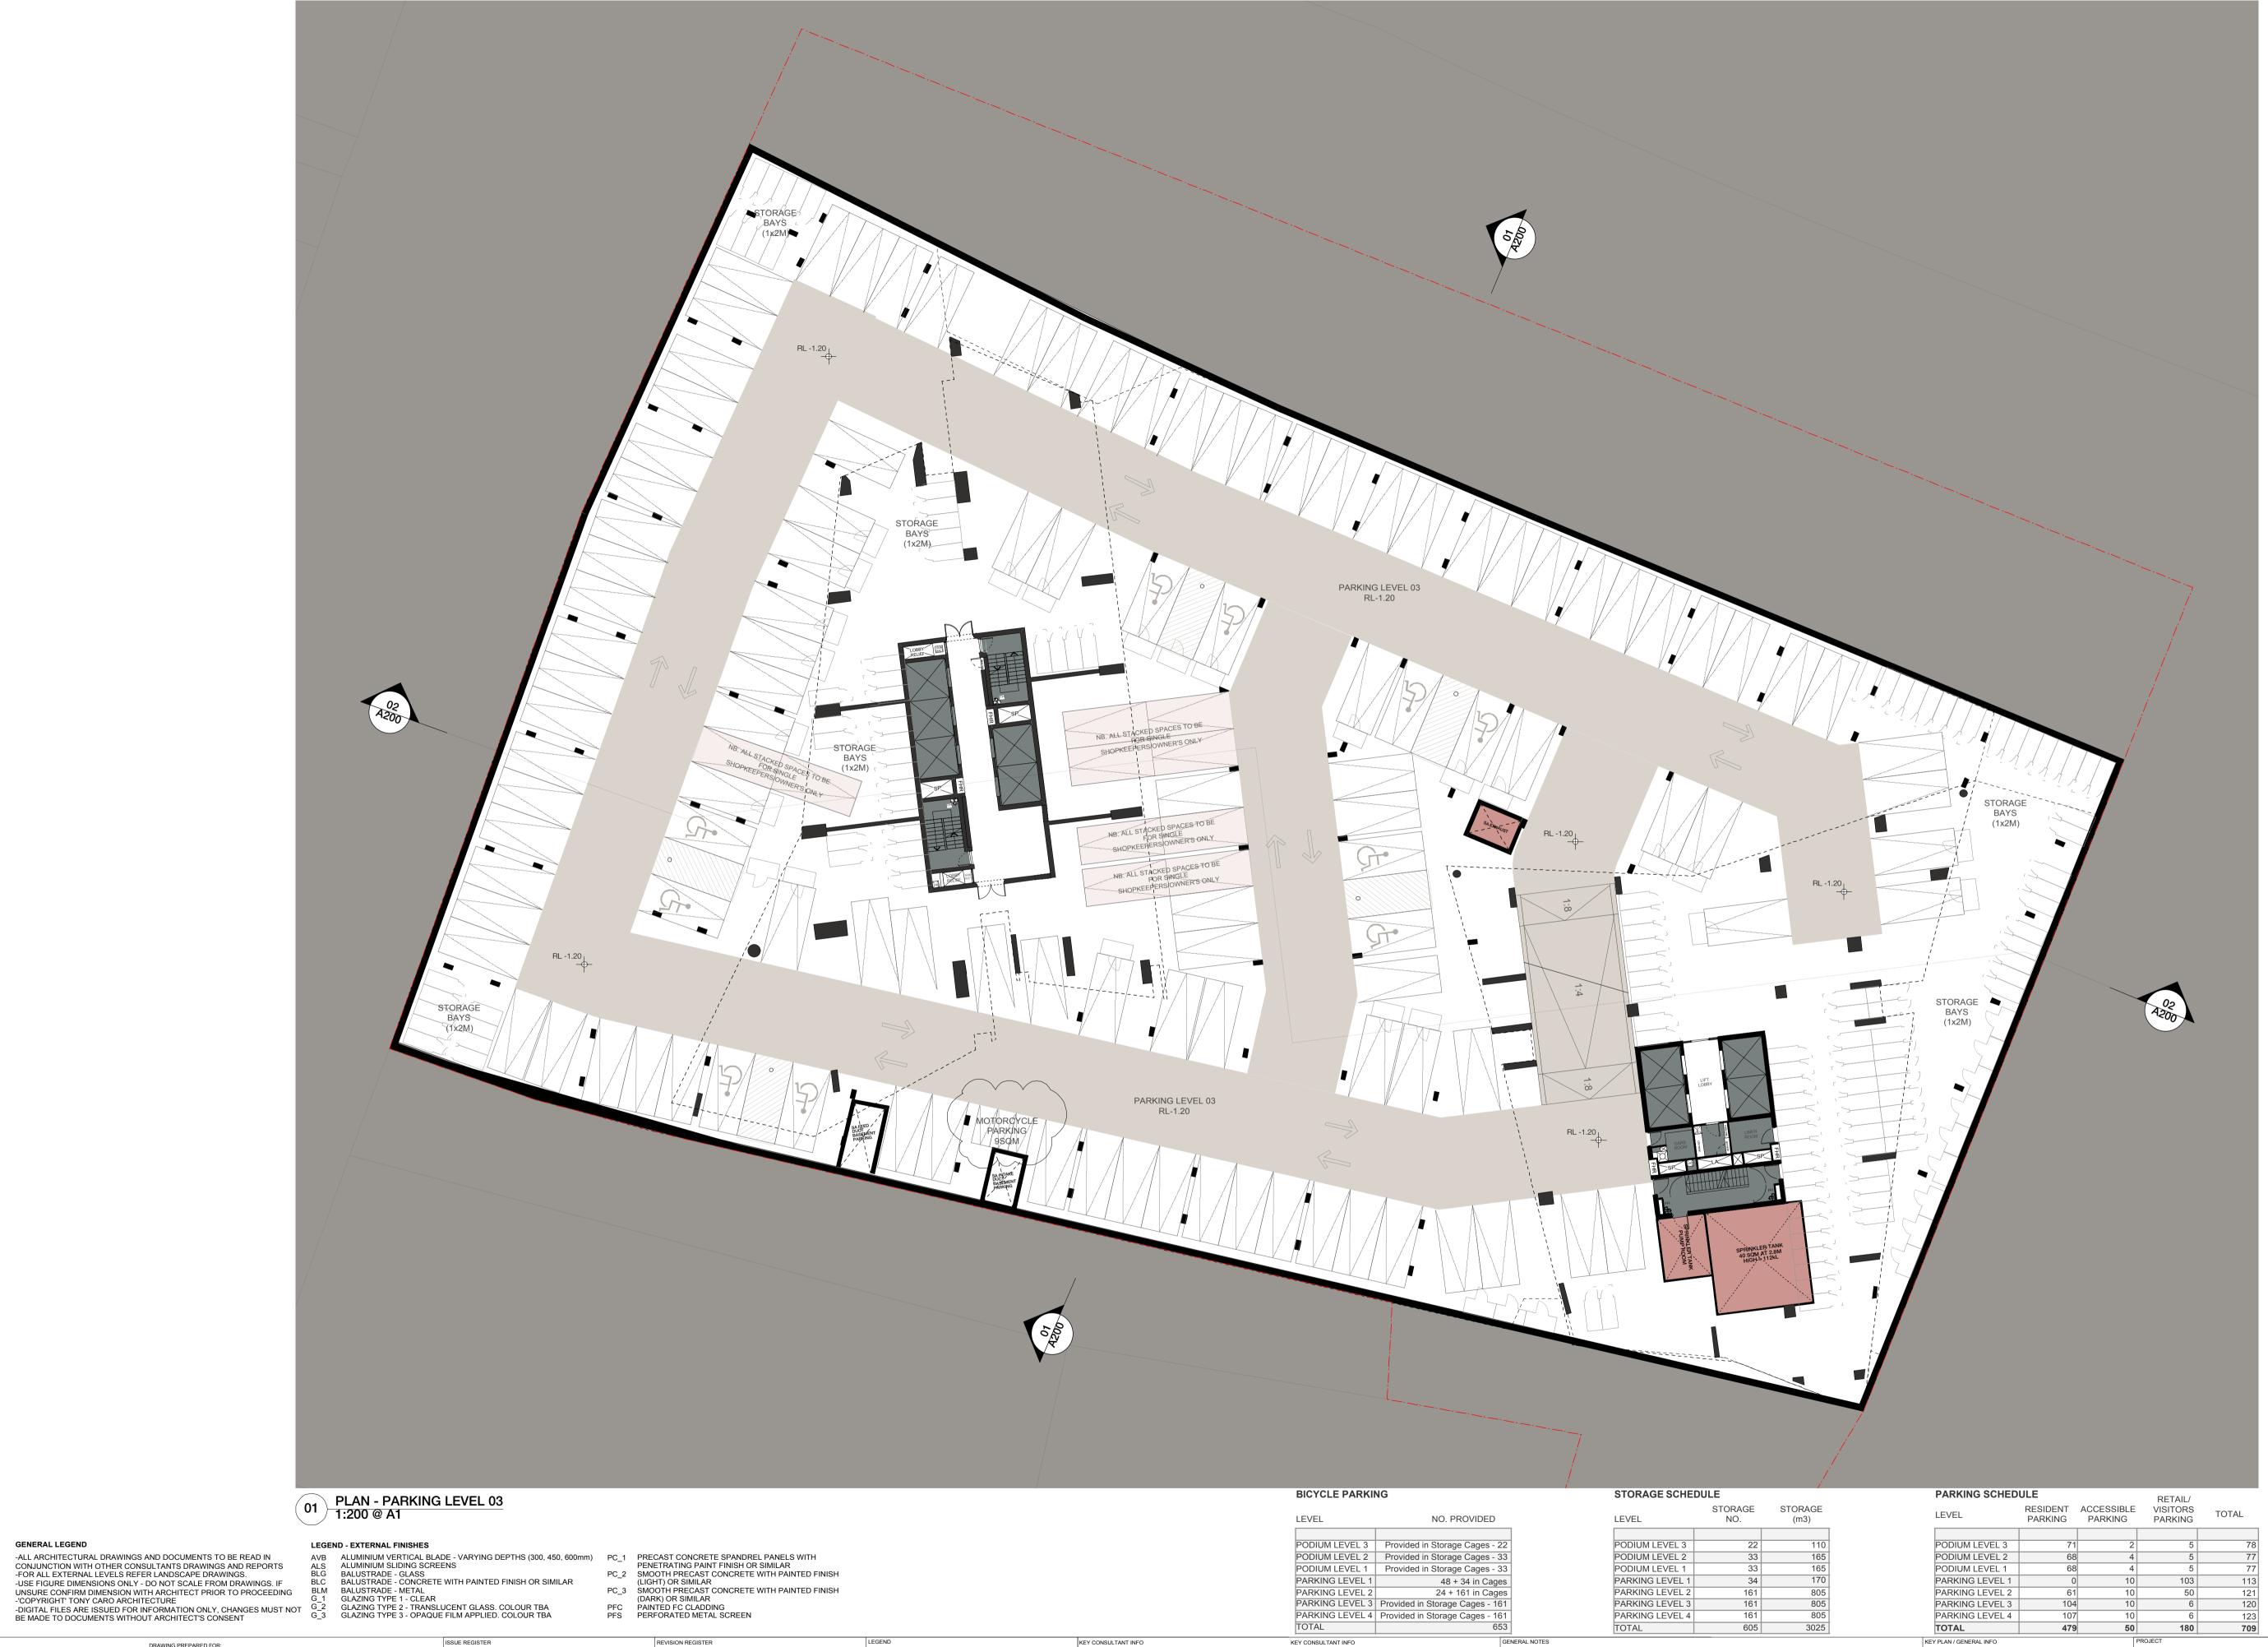

REFERENCE SCALE 1:200 0 2 4 6 8 10

Plan\_Parking Level 03

A097

|     | BE MADE TO DOCUMENTS WITHOUT ARCHITECT'S CONSENT  G_3  GLAZING                                                                            | TYPE 3 - OPAQUE FILM APPLIED. COLOUR TBA                                                                                  | PFS PERFORATED METAL SCREEN |        |                                                                                     | PARKING LEVEL 4 Provided in Storage Cages TOTAL        | PARKING LEVEL 4 TOTAL                                                                                                                                                                                             |
|-----|-------------------------------------------------------------------------------------------------------------------------------------------|---------------------------------------------------------------------------------------------------------------------------|-----------------------------|--------|-------------------------------------------------------------------------------------|--------------------------------------------------------|-------------------------------------------------------------------------------------------------------------------------------------------------------------------------------------------------------------------|
| Ī   | DRAWING PREPARED FOR:                                                                                                                     | ISSUE REGISTER                                                                                                            | REVISION REGISTER           | LEGEND | KEY CONSULTANT INFO                                                                 | KEY CONSULTANT INFO                                    | GENERAL NOTES                                                                                                                                                                                                     |
|     | MERITON MAKING LUKURY APARTMENTS AFFORDABLE MERITON APARTMENTS                                                                            |                                                                                                                           |                             |        | LANDSCAPE GUY STURT & ASSOC<br>GUY STURT<br>9211 3744<br>guy@sturtassociates.com.au |                                                        | DO NOT SCALE OFF THIS DRAWING. USE FIGURED DIMENSIONS ONLY. VERIFY ALL DIMENSIONS ON SITE AND RESOLVE ANY DISCREPANCIES BEFORE PROCEEDING. COPYRIGHT OF THIS DRAWING AND THE DESIGNS EXECUTED REMAIN THE PROPERTY |
|     | LEVEL 11, MERITON TOWER 528 KENT STREET, SYDNEY                                                                                           |                                                                                                                           |                             |        | STRUCTURAL MERITON GEOFF 9211 3744                                                  | SOLAR ACCESS HEGGIES<br>NEIHAD AL-KHALIDY<br>9427 8100 | OF TONY CARO ARCHITECTURE. BUILDER TO<br>EXAMINE SITE AND VERIFY SITE CONDITIONS<br>PRIOR TO COMMENCING WORK. BUILDER TO                                                                                          |
|     | TONY CARO ARCHITECTURE PTY LTD                                                                                                            | 7 20/6/13 Amended s75w Application<br>6 17/5/13 Amended s 75w Application<br>5 23/11/11 DA Issue - Additional Information | JF<br>JF                    |        | guy@sturtassociates.com.au                                                          | 7-1-11-1-11-0                                          | CONFIRM BUILDING SETOUT PRIOR TO COMMENCING WORK. ALL ARCHITECTURAL                                                                                                                                               |
|     | LEVEL 1, 2 GLEN ST MILSONS POINT NSW 2061 SYDNEY AUSTRALIA T 99649100 F 99649133 WWW.TONYCAROARCHITECTURE WWW.TONYCAROARCHITECTURE.COM.AU | 4 18/5/11 Issued for DA 3 28/4/11 Preliminary DA for review 2 28/3/11 TEST 1 28/3/11 PROGRESS MEETING                     | JF<br>JF<br>SM<br>SM        |        | HYDRAULIC TBA<br>TBA<br>TBA<br>TBA                                                  | TRAFFIC TTPA ROSS NETTLE 0416 189 656 ttpa@ttpa.com.au | DRAWINGS TO BE READ IN CONJUNCTION WITH OTHER ARCHITECTURAL DETAILS, SCHEDULES AND SPECIFICATIONS. ALL ARCHITECTURAL DRAWINGS AND DOCUMENTS TO BE READ IN CONJUNCTION WITH OTHER CONSULTANTS                      |
| - 1 |                                                                                                                                           | No Date Note                                                                                                              | By No Date Note             | By I   |                                                                                     |                                                        |                                                                                                                                                                                                                   |