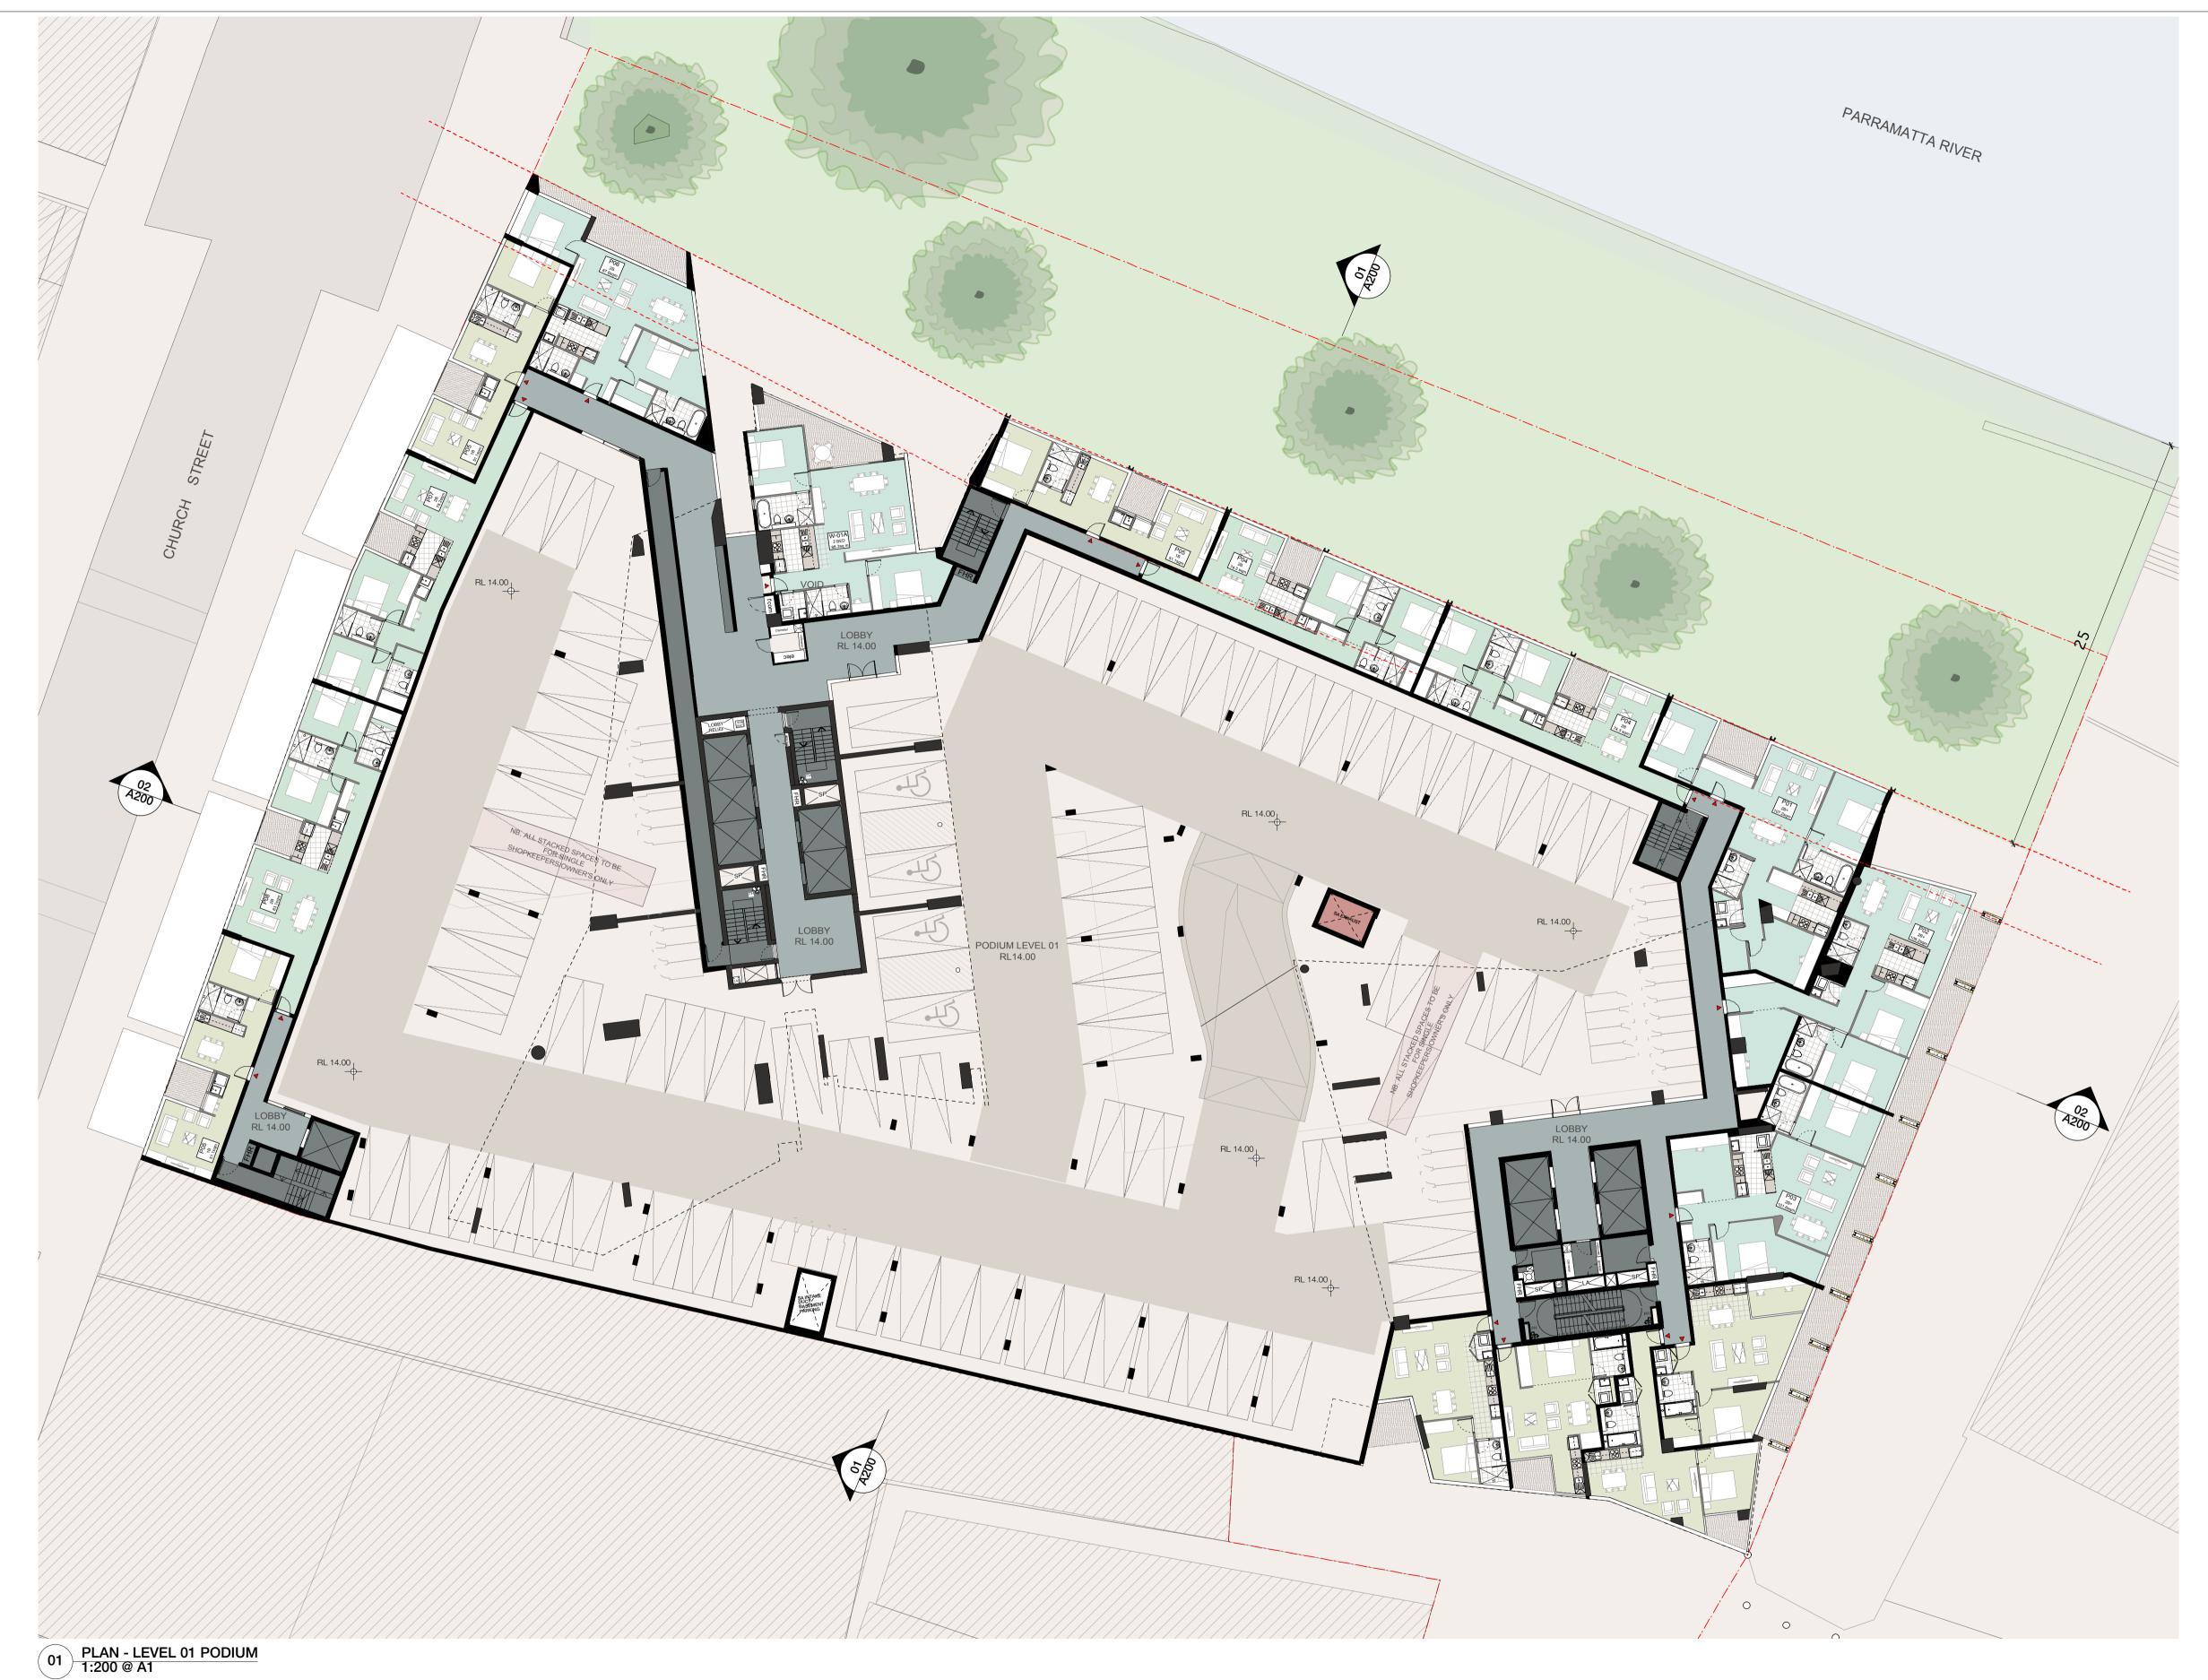

| FO               | PROJECT                             | SCALE  |
|------------------|-------------------------------------|--------|
| L'AND            | RIVERFRONT APARTMENTS               | DWG D  |
|                  | 330 CHURCH STREET<br>PARRAMATTA NSW | PLOT E |
|                  | DRAWING NAME                        | DRAWI  |
| NICE SCALE 1:100 | Plan_Level 01 Podium                |        |