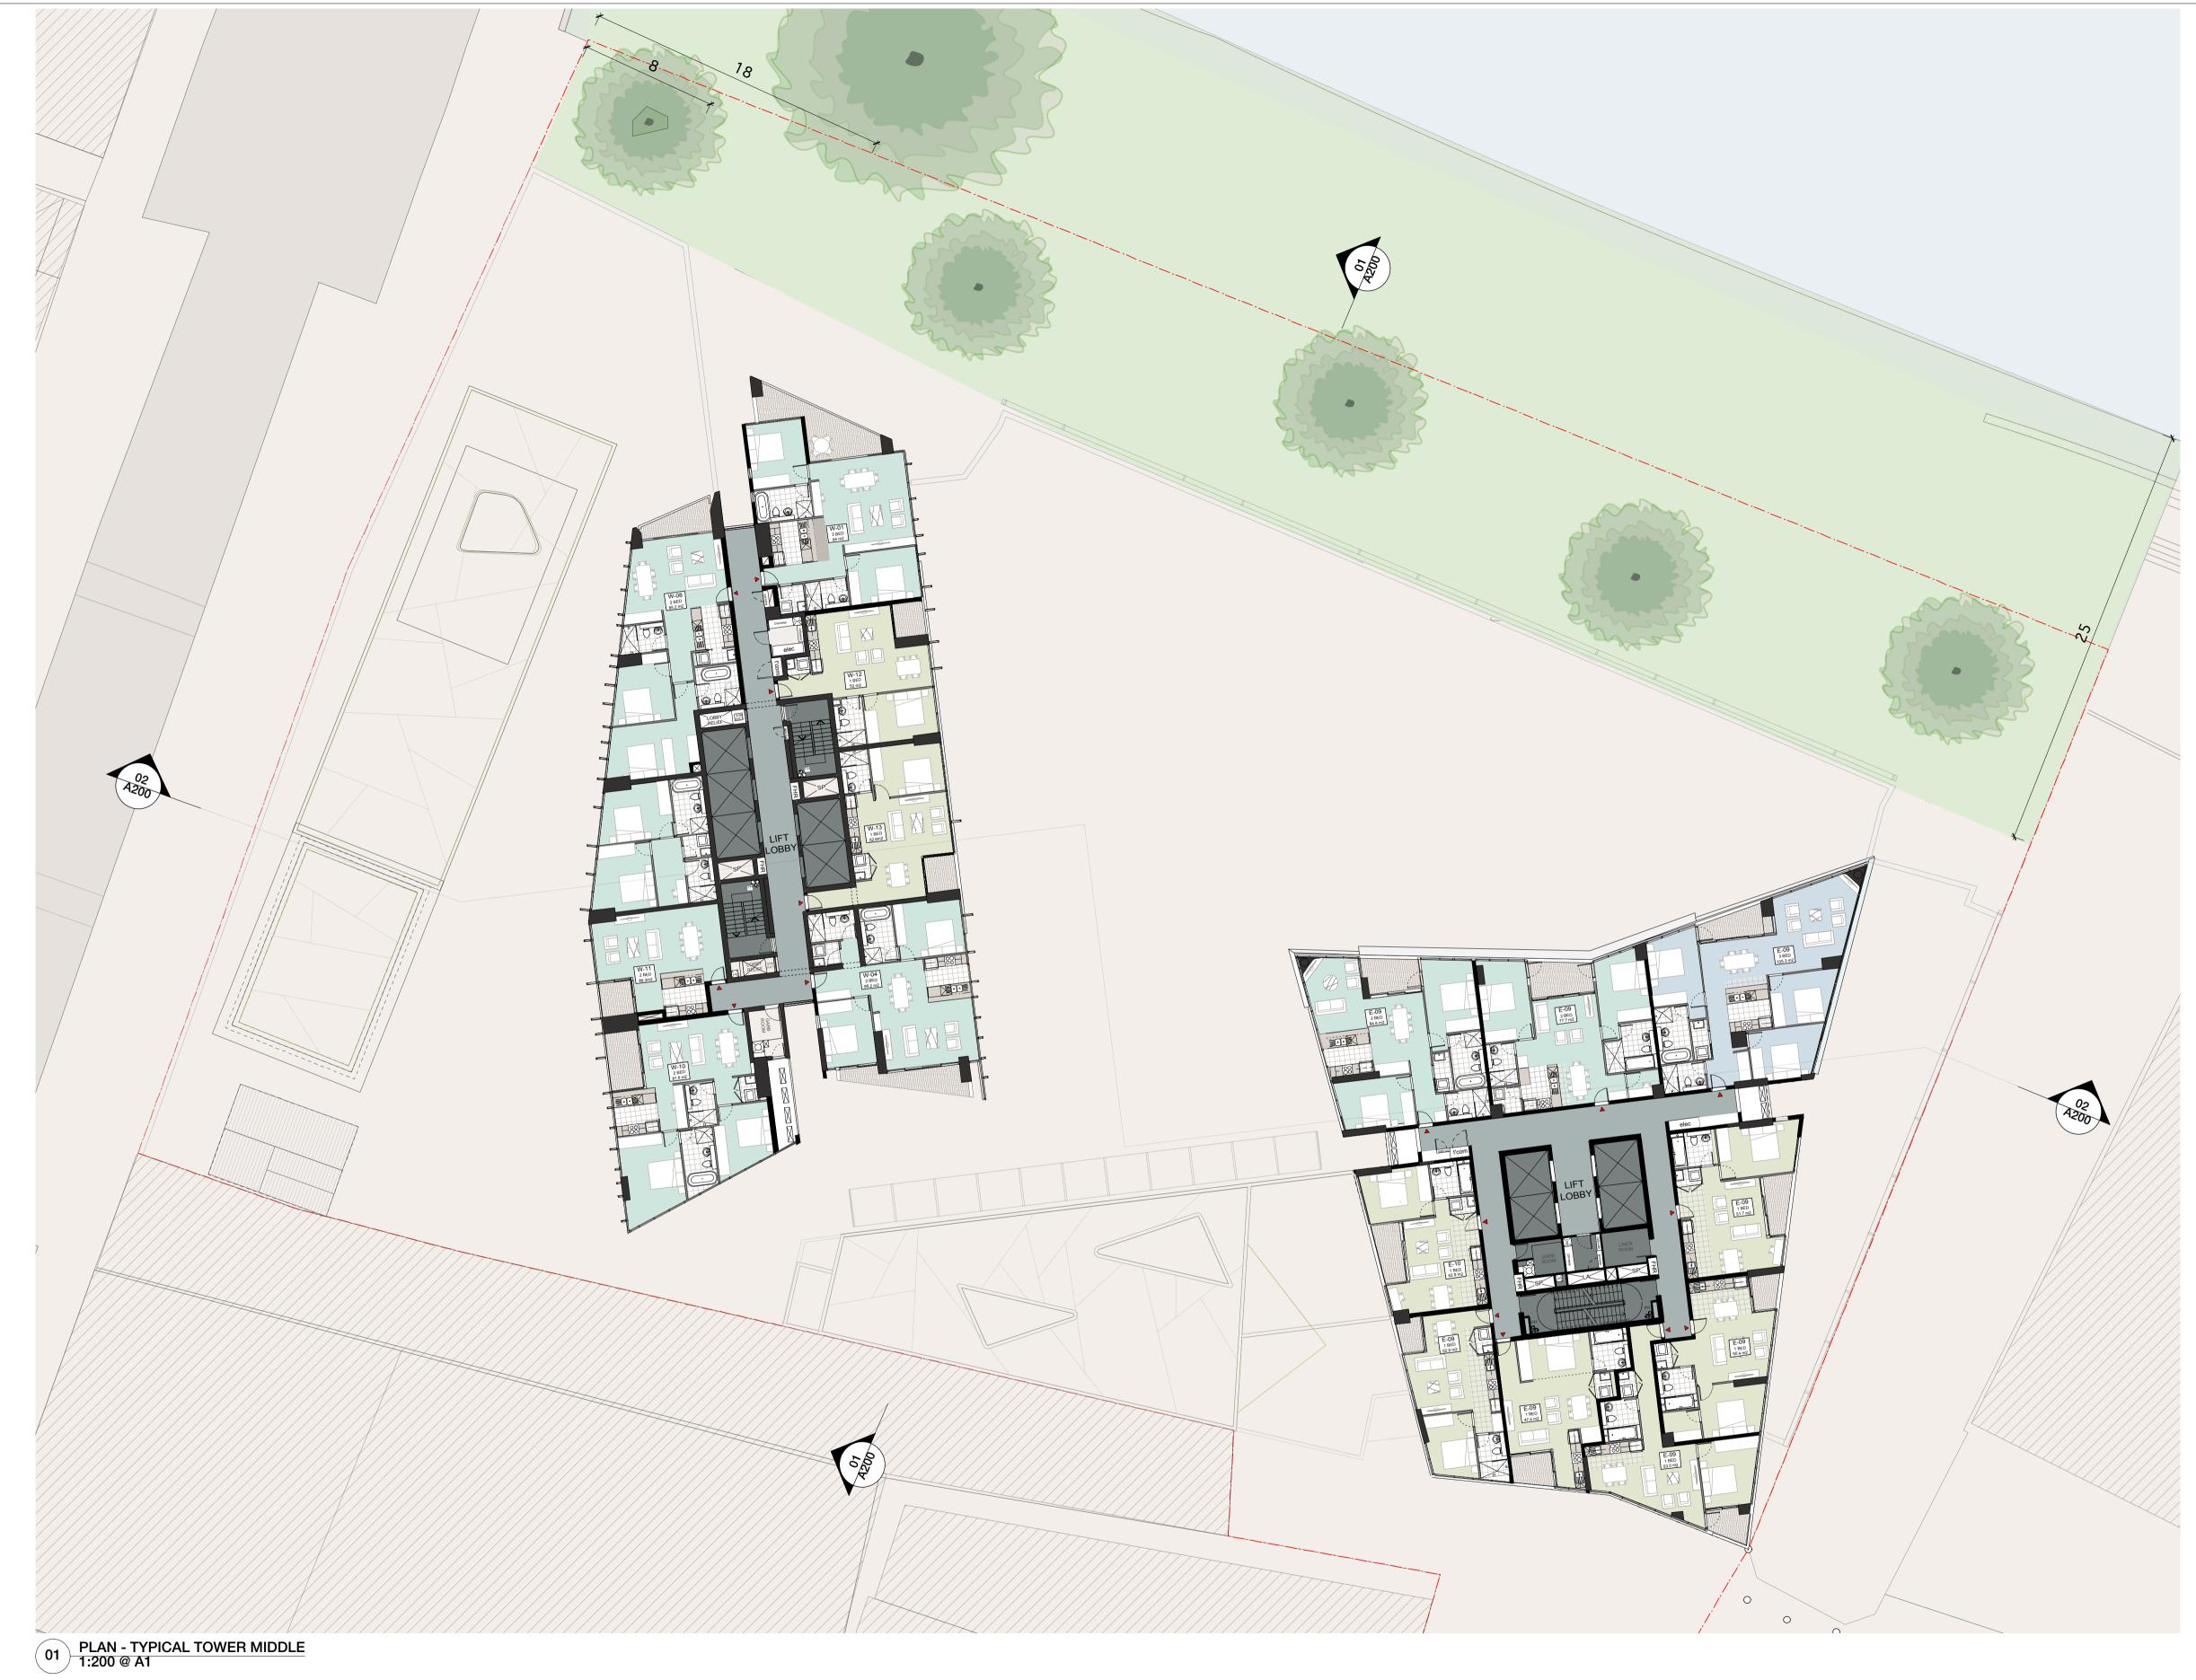

| PROJECT                             |
|-------------------------------------|
| RIVERFRONT APARTMEN                 |
| 330 CHURCH STREET<br>PARRAMATTA NSW |
| DRAWING NAME                        |
| Plan Typical Tow                    |

|                               | SCALE          | PAGE SIZE | STATUS      |
|-------------------------------|----------------|-----------|-------------|
| ERFRONT APARTMENTS            | 1:200          | A1        | PRELIMINARY |
|                               | DWG DATE       | DRAWN BY  | APPR BY     |
|                               | MAR 2011       | JF        | TC          |
| 330 CHURCH STREET             |                |           |             |
| PARRAMATTA NSW                | PLOT DATE      | REV       | ISSUE       |
|                               | 10/5/13        |           | 6           |
| ME                            | DRAWING NUMBER |           |             |
|                               |                |           |             |
| <del>~</del> · · <del>~</del> | 1              |           |             |

A106 Middle

GENERAL LEGEND -ALL ARCHITECTURAL DRAWINGS AND DOCUMENTS TO BE READ IN CONJUNCTION WITH OTHER CONSULTANTS DRAWINGS AND REPORTS
-FOR ALL EXTERNAL LEVELS REFER LANDSCAPE DRAWINGS. IF UNSURE CONFIRM DIMENSION WITH ARCHITECT PRIOR TO PROCEEDING -COPYRIGHT TONY CARO ARCHITECTURE
-DIGITAL FILES ARE ISSUED FOR INFORMATION ONLY, CHANGES MUST NOT BE MADE TO DOCUMENTS WITHOUT ARCHITECT'S CONSENT