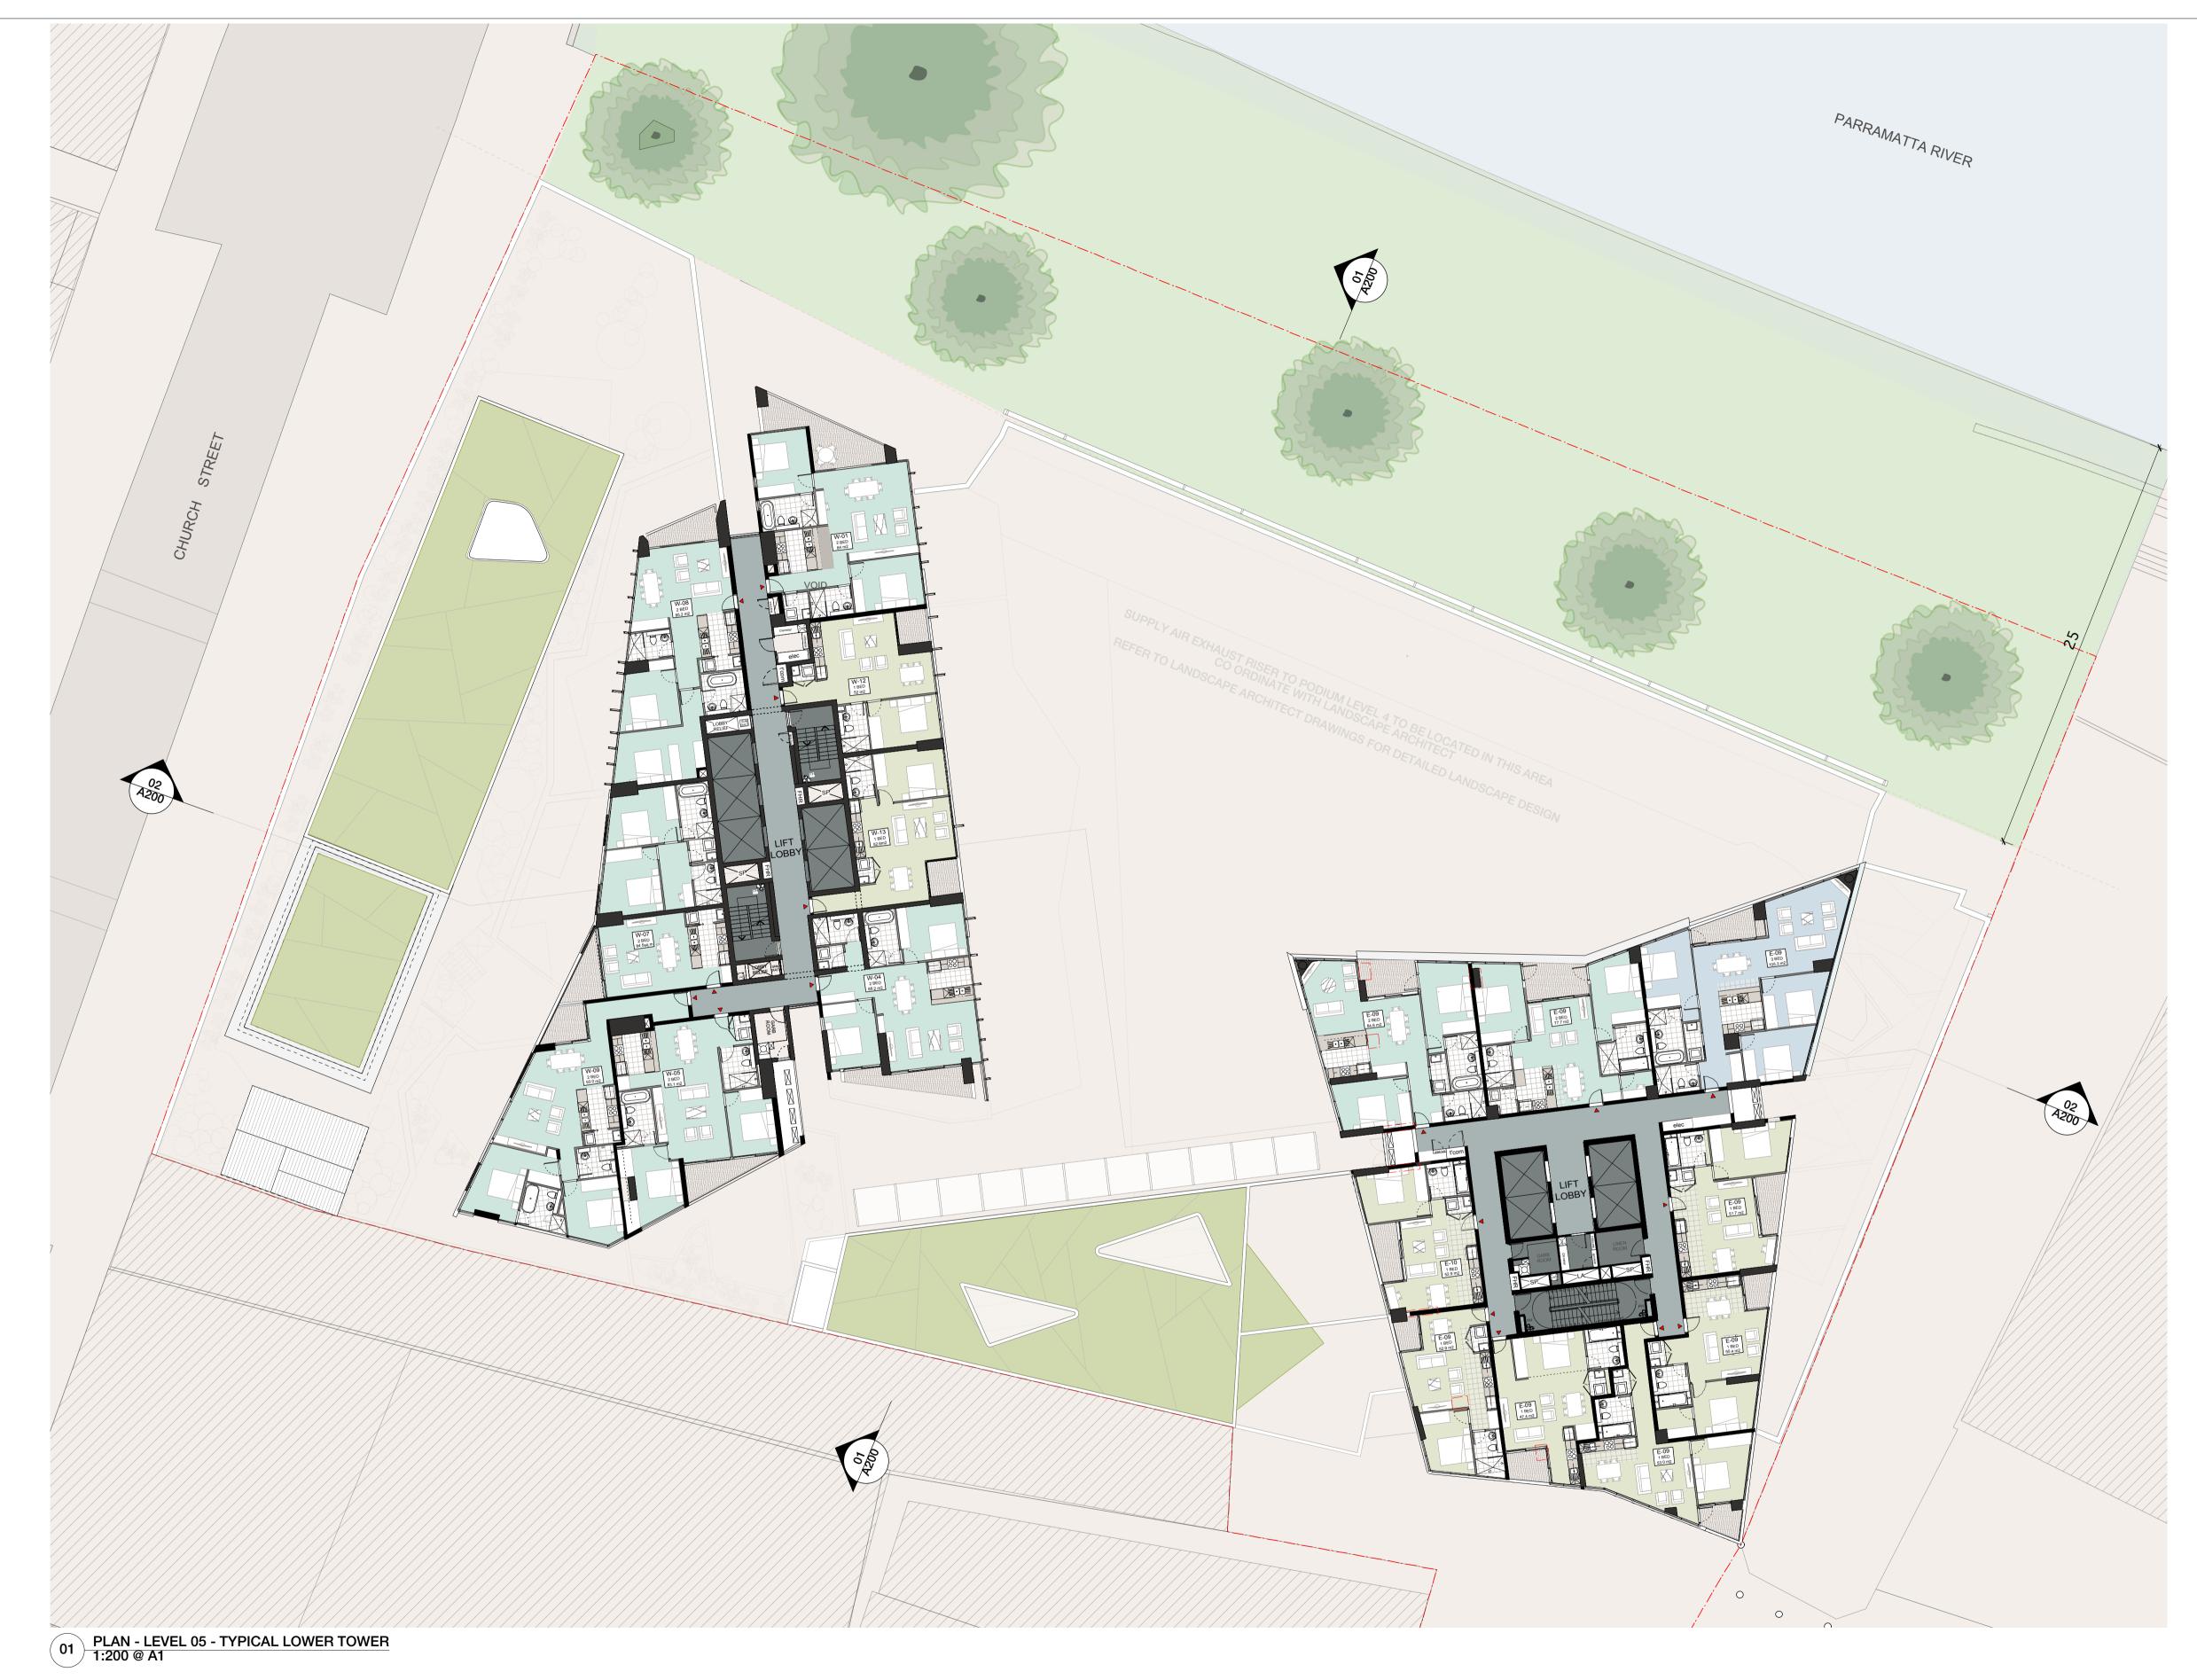

| PROJECT                             |
|-------------------------------------|
| RIVERFRONT APARTMEN                 |
| 330 CHURCH STREET<br>PARRAMATTA NSW |
| DRAWING NAME                        |
| Plan Level 05 Typ                   |

| OJECT                 | SCALE                | PAGE SIZE      | STATUS        |
|-----------------------|----------------------|----------------|---------------|
| RIVERFRONT APARTMENTS | 1:200                | A1             | PRELIMINA     |
|                       | DWG DATE<br>MAR 2011 | DRAWN BY<br>JF | APPR BY<br>TC |
| 330 CHURCH STREET     | PLOT DATE            | REV            | ISSUE         |
| PARRAMATTA NSW        | 10/5/13              | INE V          | 7             |
| AWING NAME            | DRAWING NUMBER       |                | '             |
| Dian Laval OF Typical |                      |                |               |

A105 **Tower Lower** 

GENERAL LEGEND -ALL ARCHITECTURAL DRAWINGS AND DOCUMENTS TO BE READ IN CONJUNCTION WITH OTHER CONSULTANTS DRAWINGS AND REPORTS
-FOR ALL EXTERNAL LEVELS REFER LANDSCAPE DRAWINGS. IF UNSURE CONFIRM DIMENSION WITH ARCHITECT PRIOR TO PROCEEDING -COPYRIGHT TONY CARO ARCHITECTURE
-DIGITAL FILES ARE ISSUED FOR INFORMATION ONLY, CHANGES MUST NOT BE MADE TO DOCUMENTS WITHOUT ARCHITECT'S CONSENT