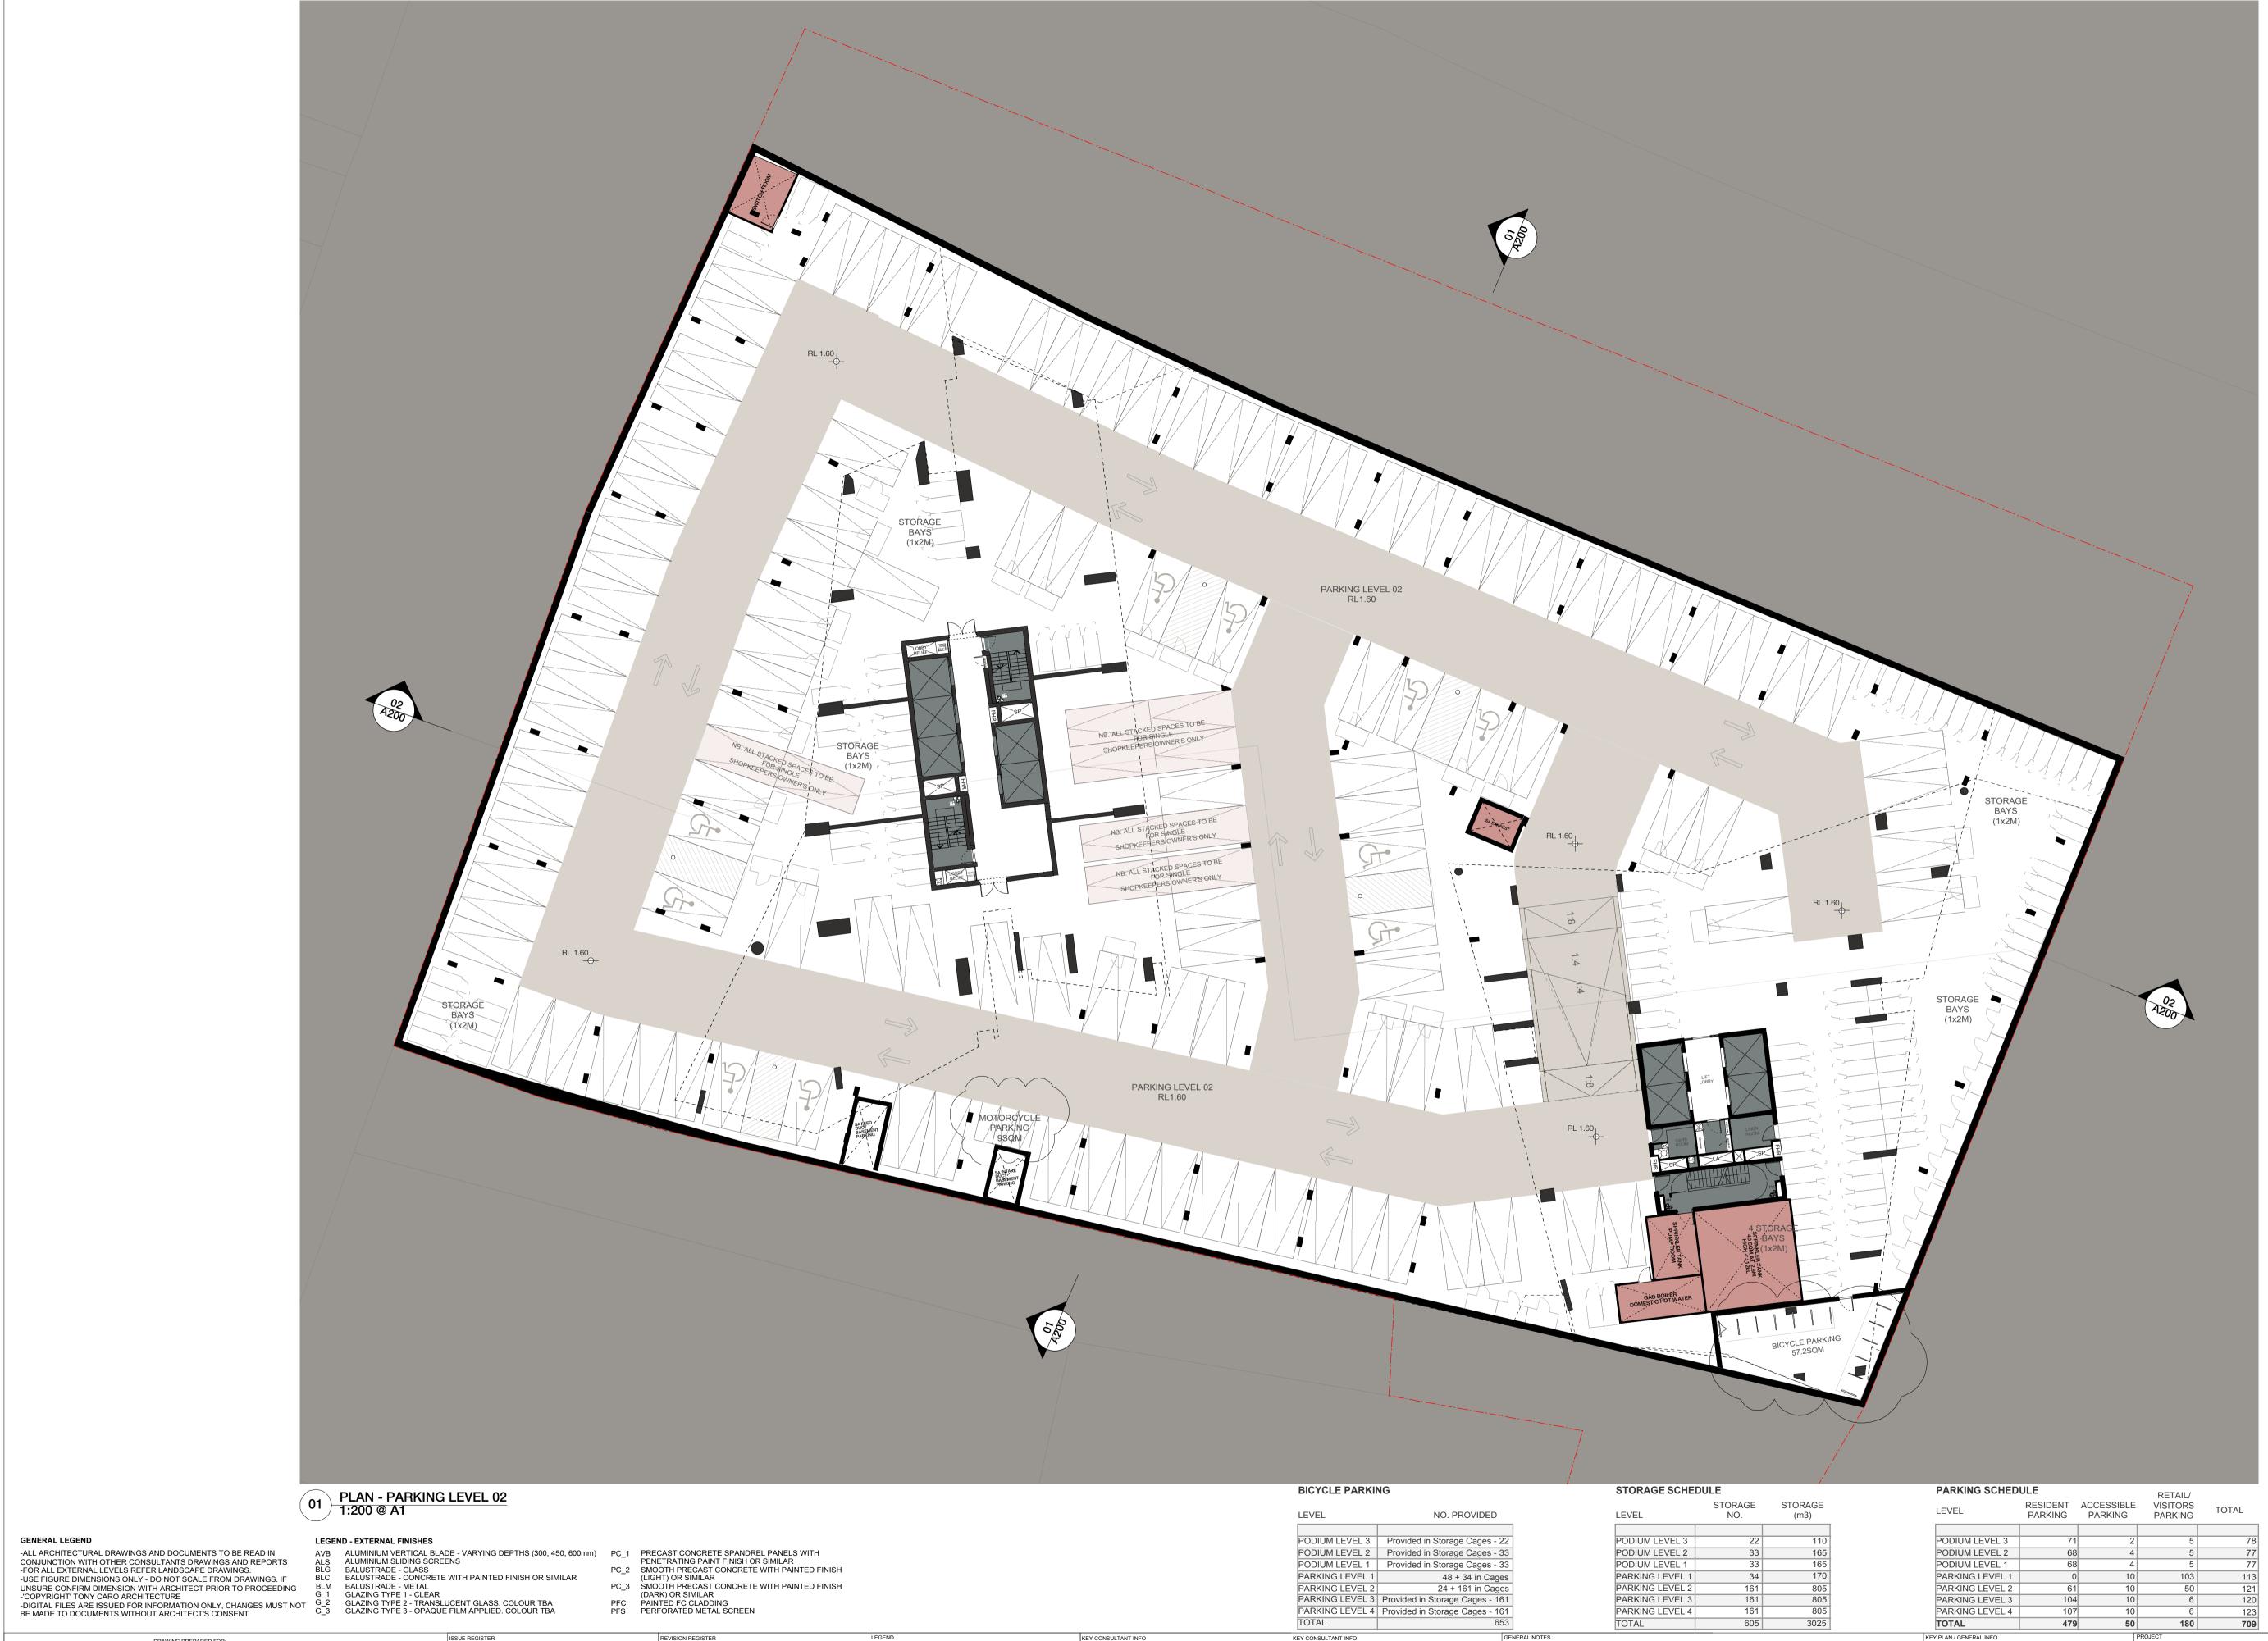

Plan\_Parking Level 02 A098

-ALL ARCHITECTURAL DRAWINGS AND DOCUMENTS TO BE READ IN

PC\_2 SMOOTH PRECAST CONCRETE WITH PAINTED FINISH
(LIGHT) OR SIMILAR
PC\_3 SMOOTH PRECAST CONCRETE WITH PAINTED FINISH
(DARK) OR SIMILAR
PFC PAINTED FC CLADDING
PFS PERFORATED METAL SCREEN