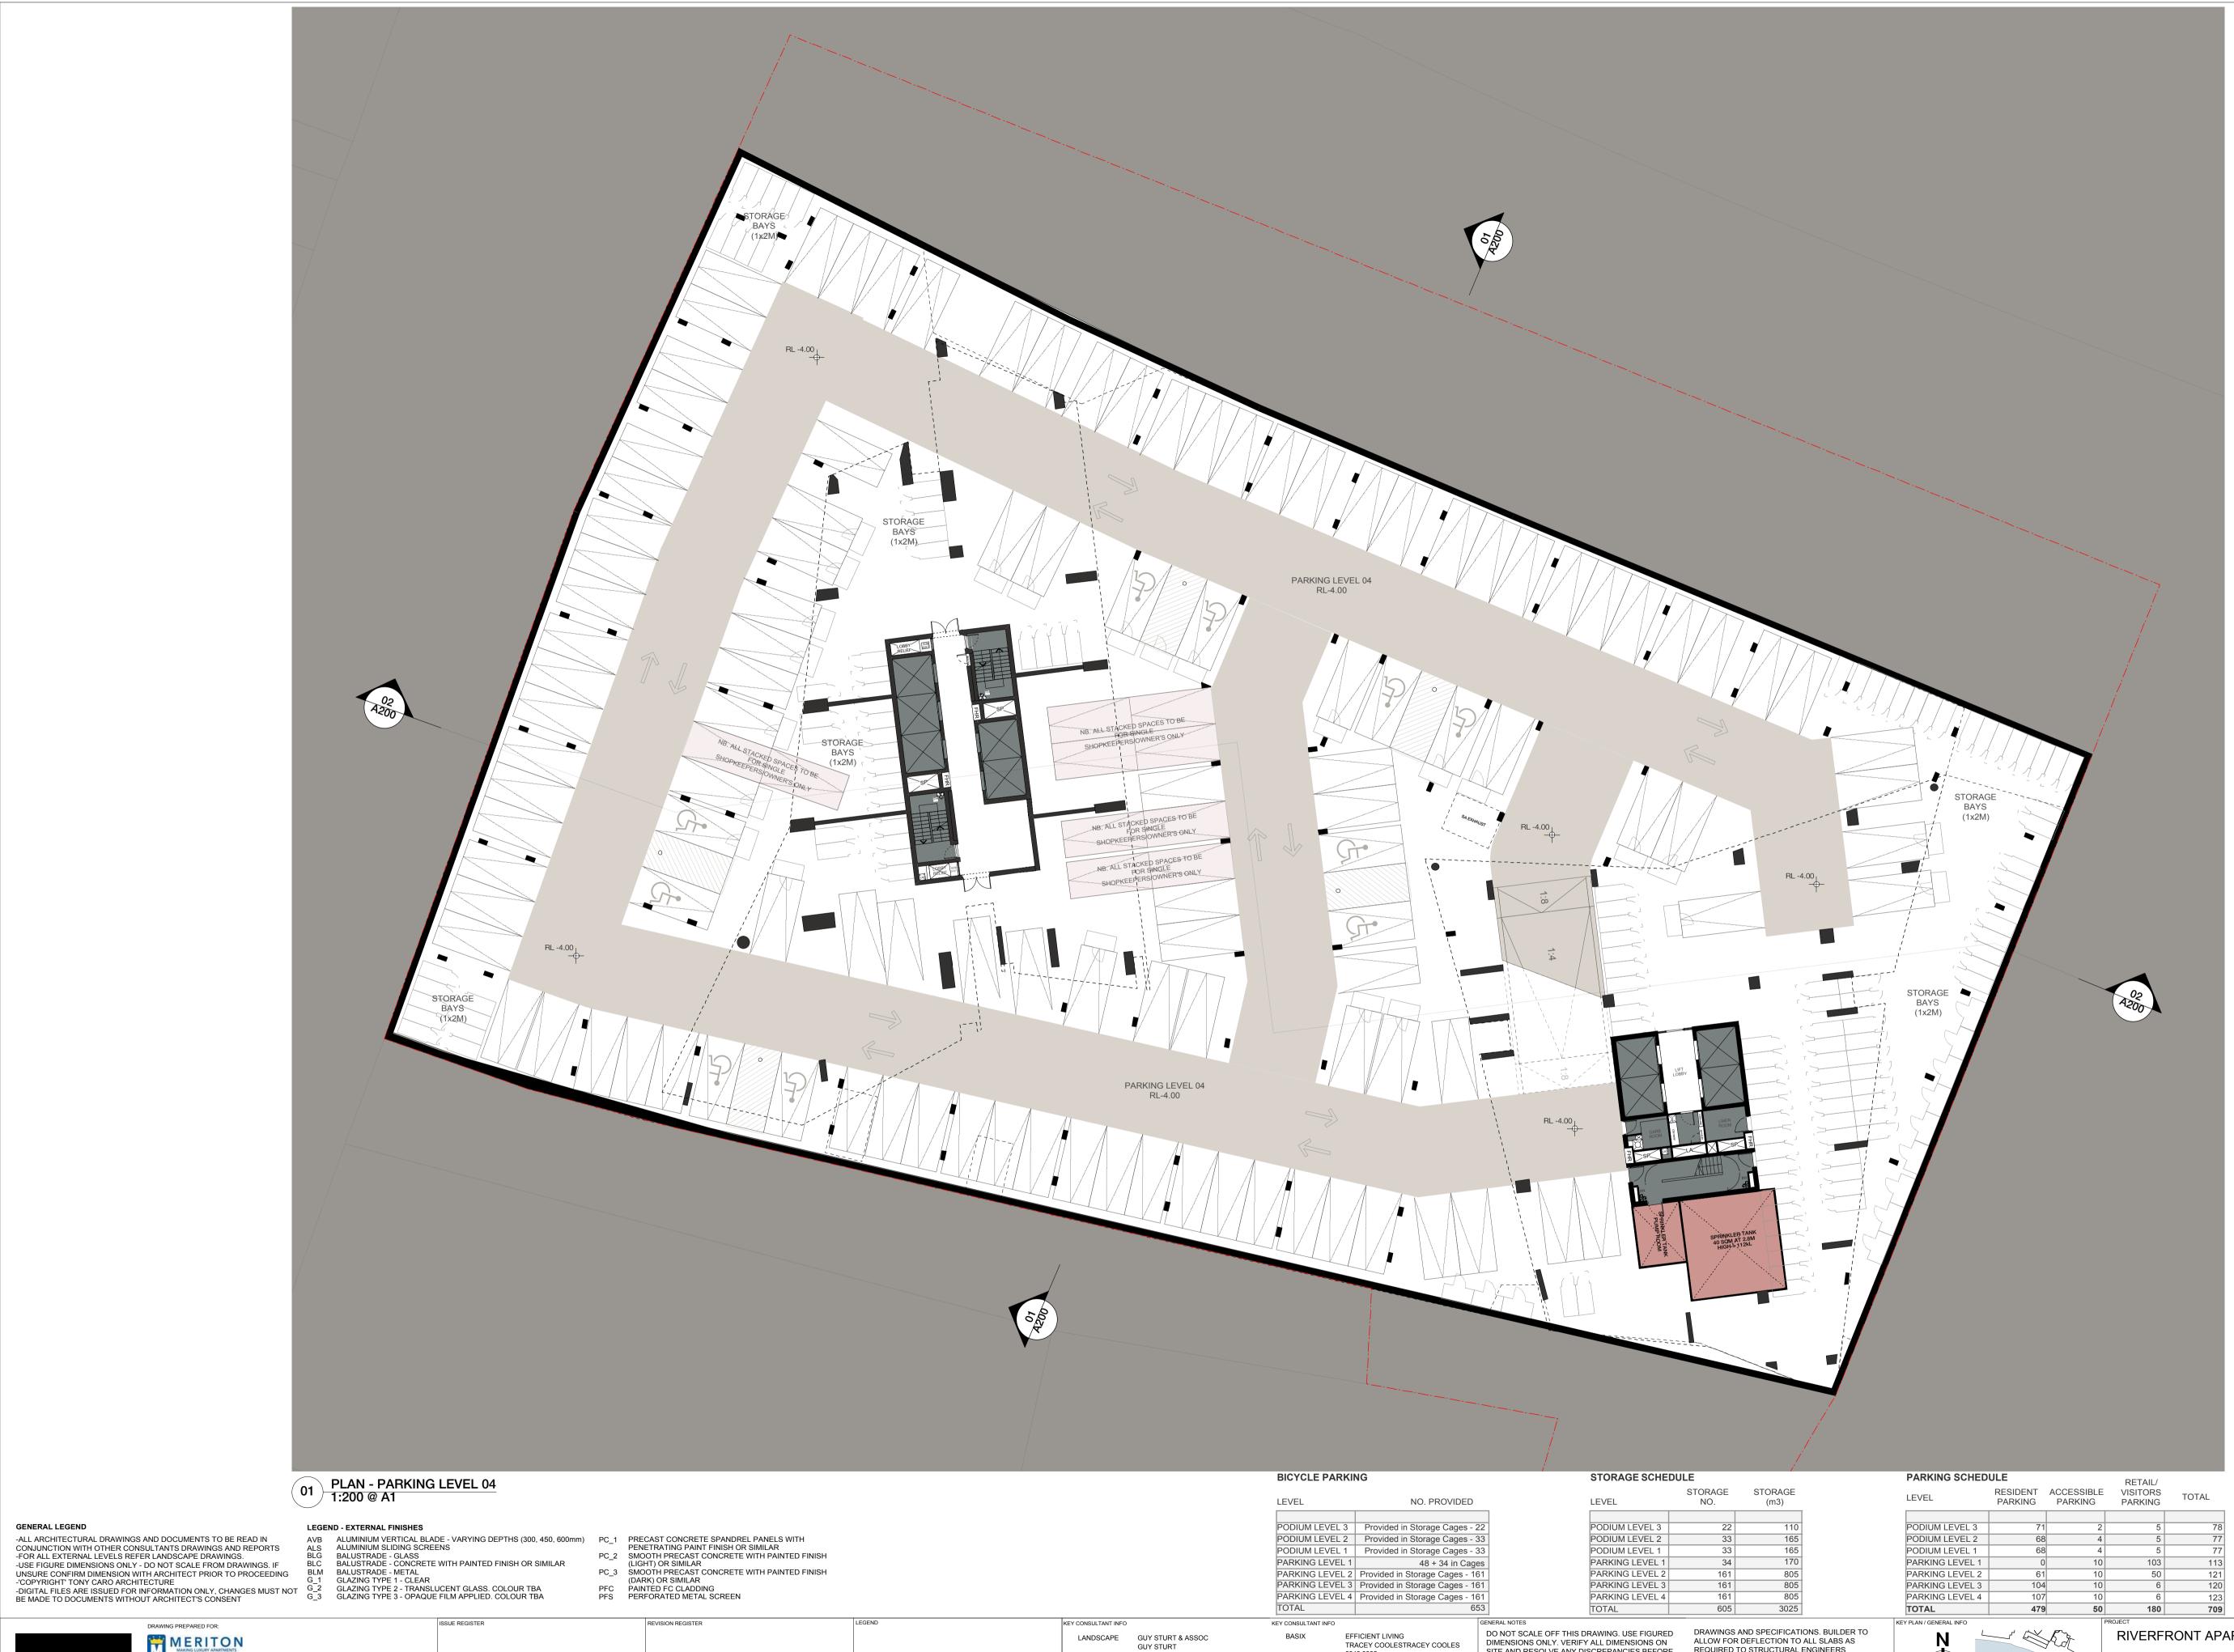

Plan\_Parking Level 04

A1

PRELIMINARY

TC

-ALL ARCHITECTURAL DRAWINGS AND DOCUMENTS TO BE READ IN

DO NOT SCALE OFF THIS DRAWING. USE FIGURED

| 50 | 180               | 7                      |
|----|-------------------|------------------------|
|    | PROJECT<br>RIVERF | RONT A                 |
|    |                   | 330 CHURCH<br>PARRAMAT |
|    | DRAWING NAME      |                        |
| ~  | Plan F            | Parkin                 |

| 180                   | 709           |       |                      |             |         |
|-----------------------|---------------|-------|----------------------|-------------|---------|
| JECT                  |               |       | SCALE                | PAGE SIZE   | STATUS  |
| RIVERFRONT APARTMENTS |               | 1:200 | A1                   | PRELIMINARY |         |
|                       |               |       | DWG DATE             | DRAWN BY    | APPR BY |
|                       |               |       | MAR 2011             | JF          | TC      |
|                       | 330 CHURCH ST | REET  | DI OT DATE           |             |         |
|                       | PARRAMATTA    | NSW   | PLOT DATE<br>10/5/13 | REV         | ISSUE 7 |
|                       |               |       | 10/3/13              |             | '       |
| WING NAME             |               |       | DRAWING NUMBER       | <u>'</u>    | -       |
|                       |               |       |                      |             |         |
|                       |               |       |                      |             |         |
|                       |               |       | 1                    |             |         |

PARKING LEVEL 4 Provided in Storage Cages 161

PARKING LEVEL 4

PARKING LEVEL 4

MERITON APARTMENTS LEVEL 11, MERITON TOWER

528 KENT STREET, SYDNEY TONY CARO ARCHITECTURE PTY LTD LEVEL 1, 2 GLEN ST MILSONS POINT NSW 2061 SYDNEY AUSTRALIA T 99649100 F 99649133 WWW.TONYCAROARCHITECTURE.COM.AU