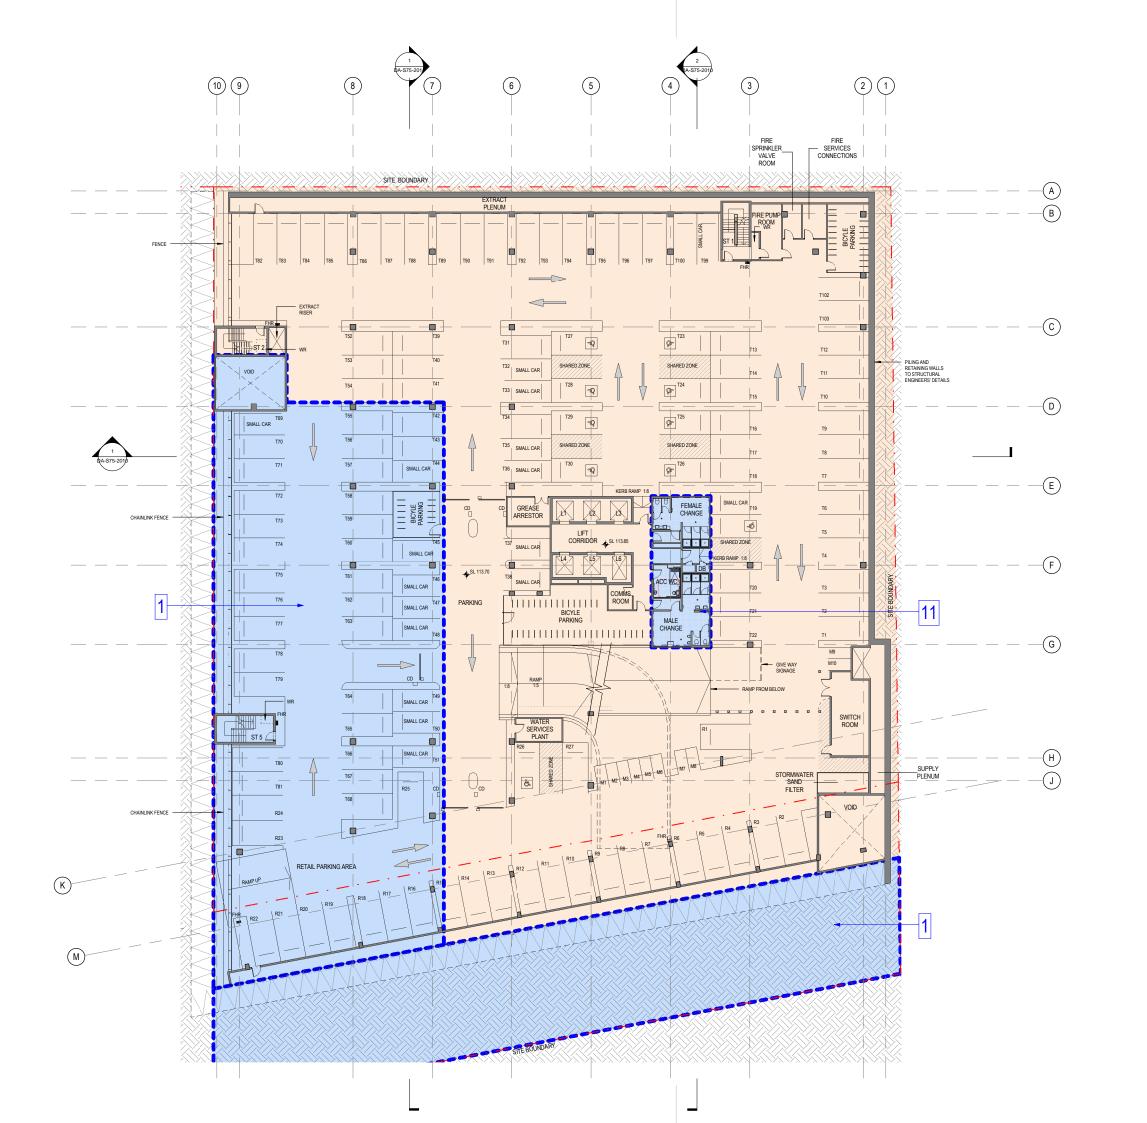

## architectus™

Sydney
Melbourne
Auckland sydr
Brisbane
Shanghai

6 Australia Avenue

Sydney Olympic Park

drawing

BASEMENT 1 PLAN

| scale      | 1:200 at A1 | status      | drawing no |
|------------|-------------|-------------|------------|
| drawn      | DH          | DA-S75-1001 |            |
| checked    | AT          | issue       |            |
| project no | 090086      |             | В          |