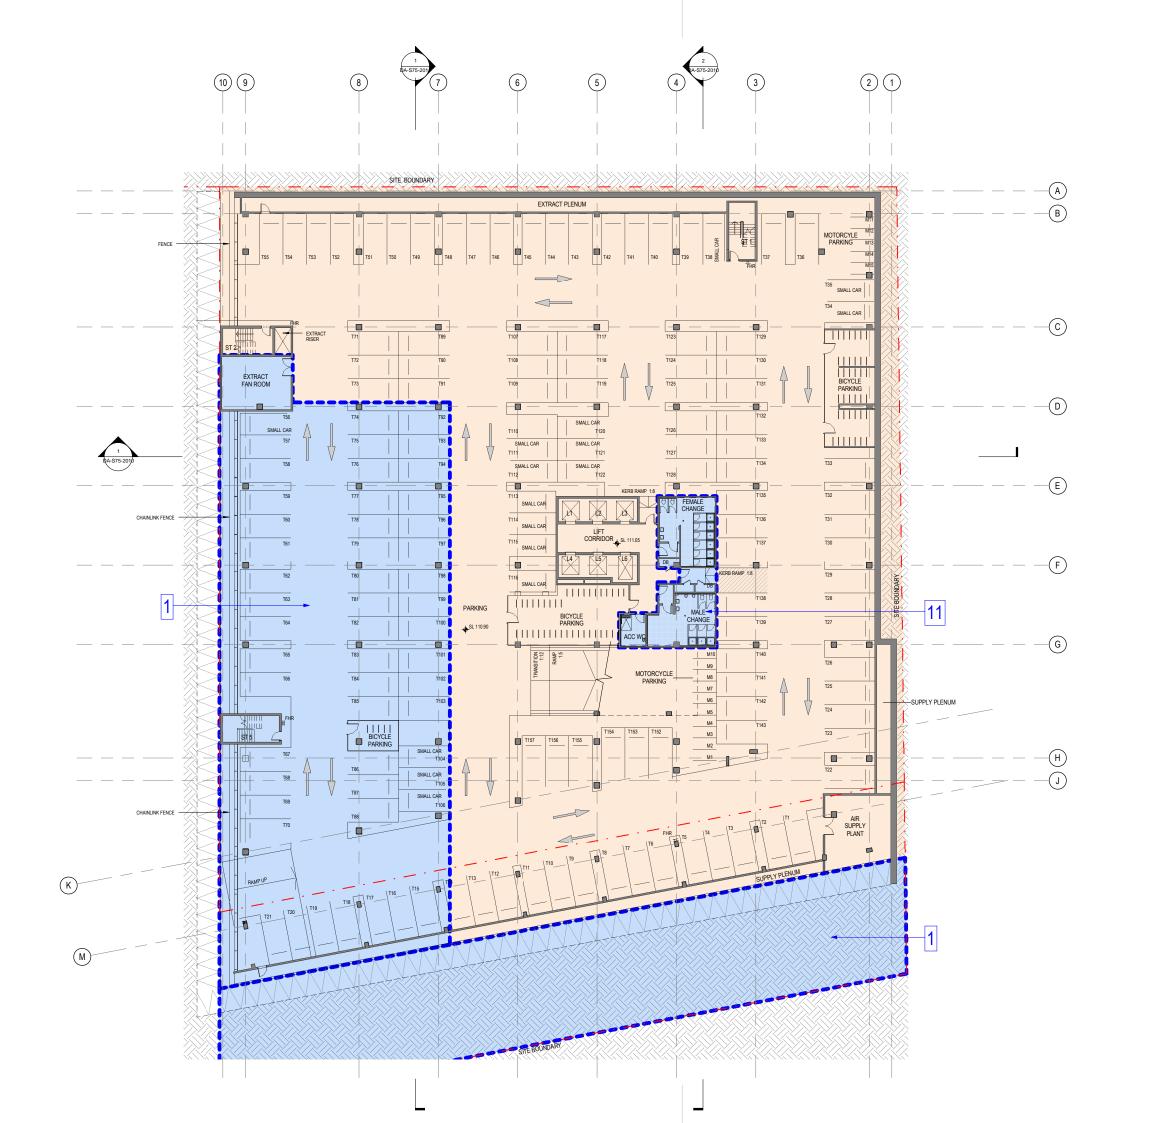

## architectus™

Sydney Melbourne Auckland Brisbane Shanghai

uana pane nghai

6 Australia Avenue Sydney Olympic Park

drawing

BASEMENT 2 PLAN

| 1:200 at A1 | status | drawing no                    |
|-------------|--------|-------------------------------|
| DH          | DA-    | S75-1000                      |
| AT          | issue  |                               |
| 090086      |        | В                             |
|             | DH     | 1 : 200 at A1  DH  DA-  issue |