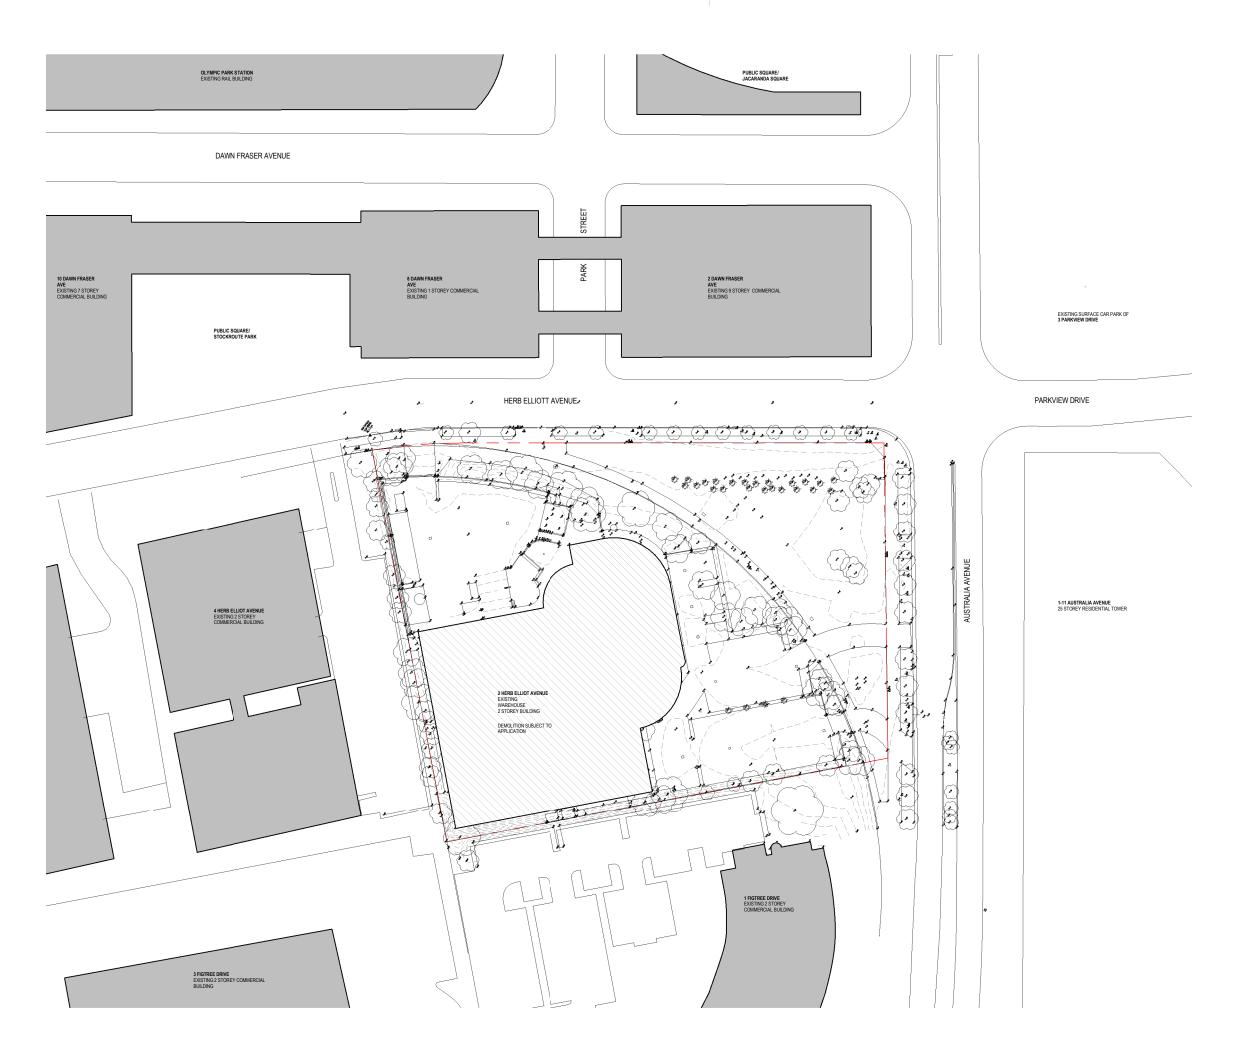

## EXISTING SITE SURVEY

| scale      | 1:500 at A1 | status | drawing no |
|------------|-------------|--------|------------|
| drawn      | DH          | DA-S   | S75-0002   |
| checked    | AT          | issue  |            |
| project no | 090086      |        | В          |