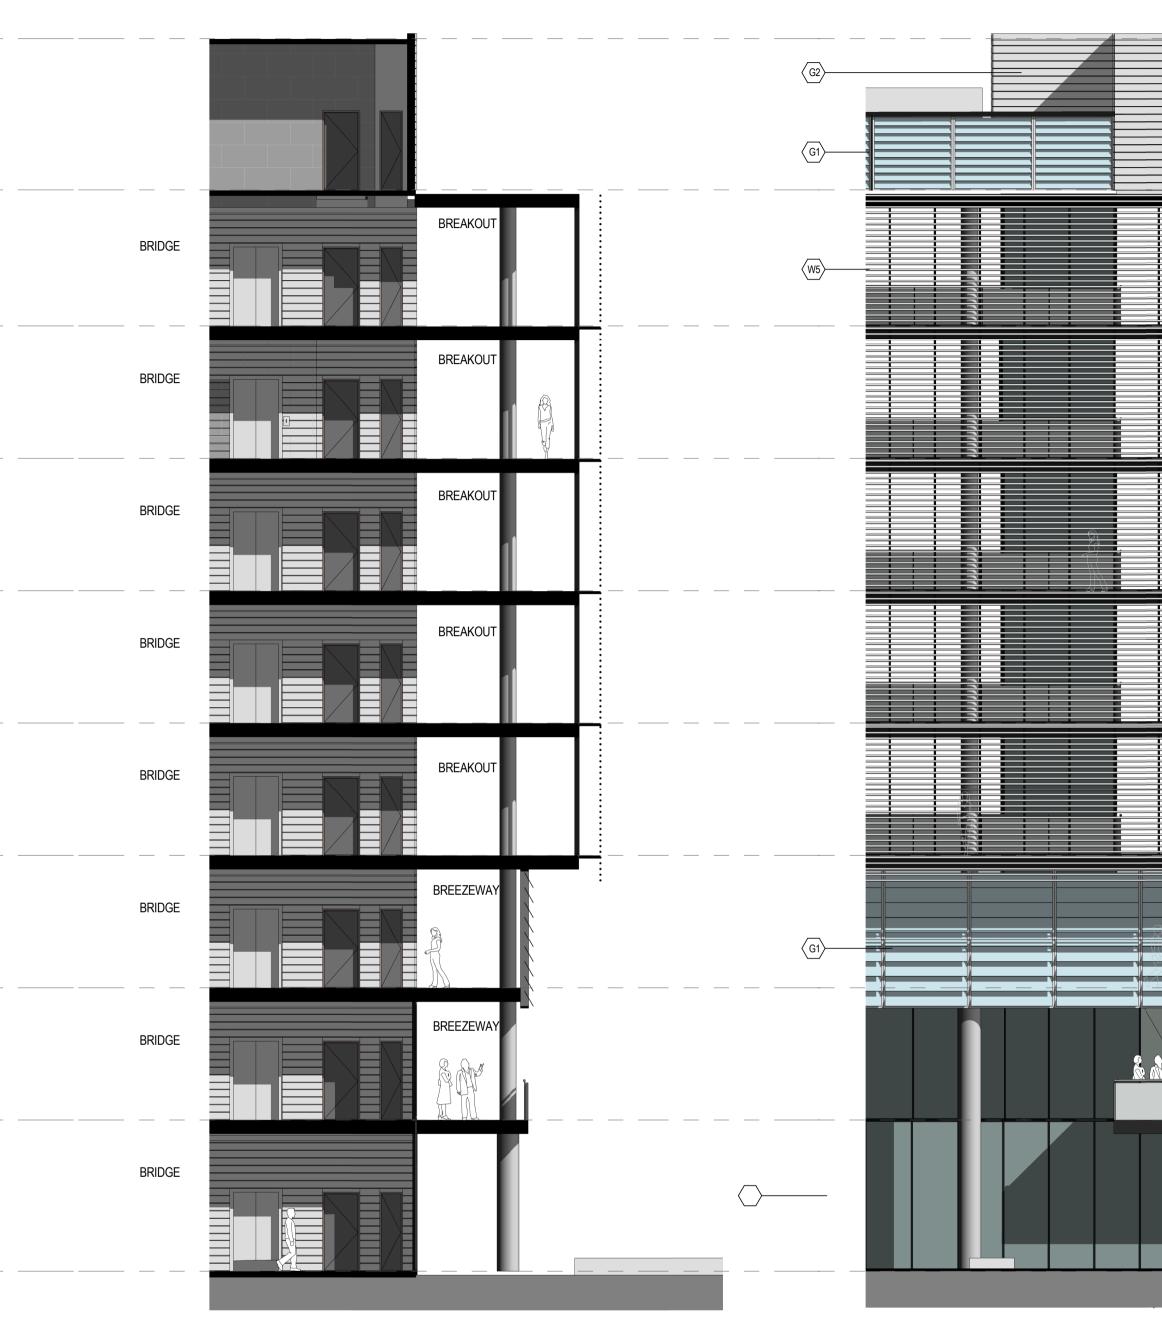

## **DETAIL SECTION 3-4**

| scale      | 1:100@ A1 | drawing no. |        |
|------------|-----------|-------------|--------|
| drawn      | RF        |             | DA2011 |
| checked    | СО        | issue       |        |
| project no | 090086    |             | В      |