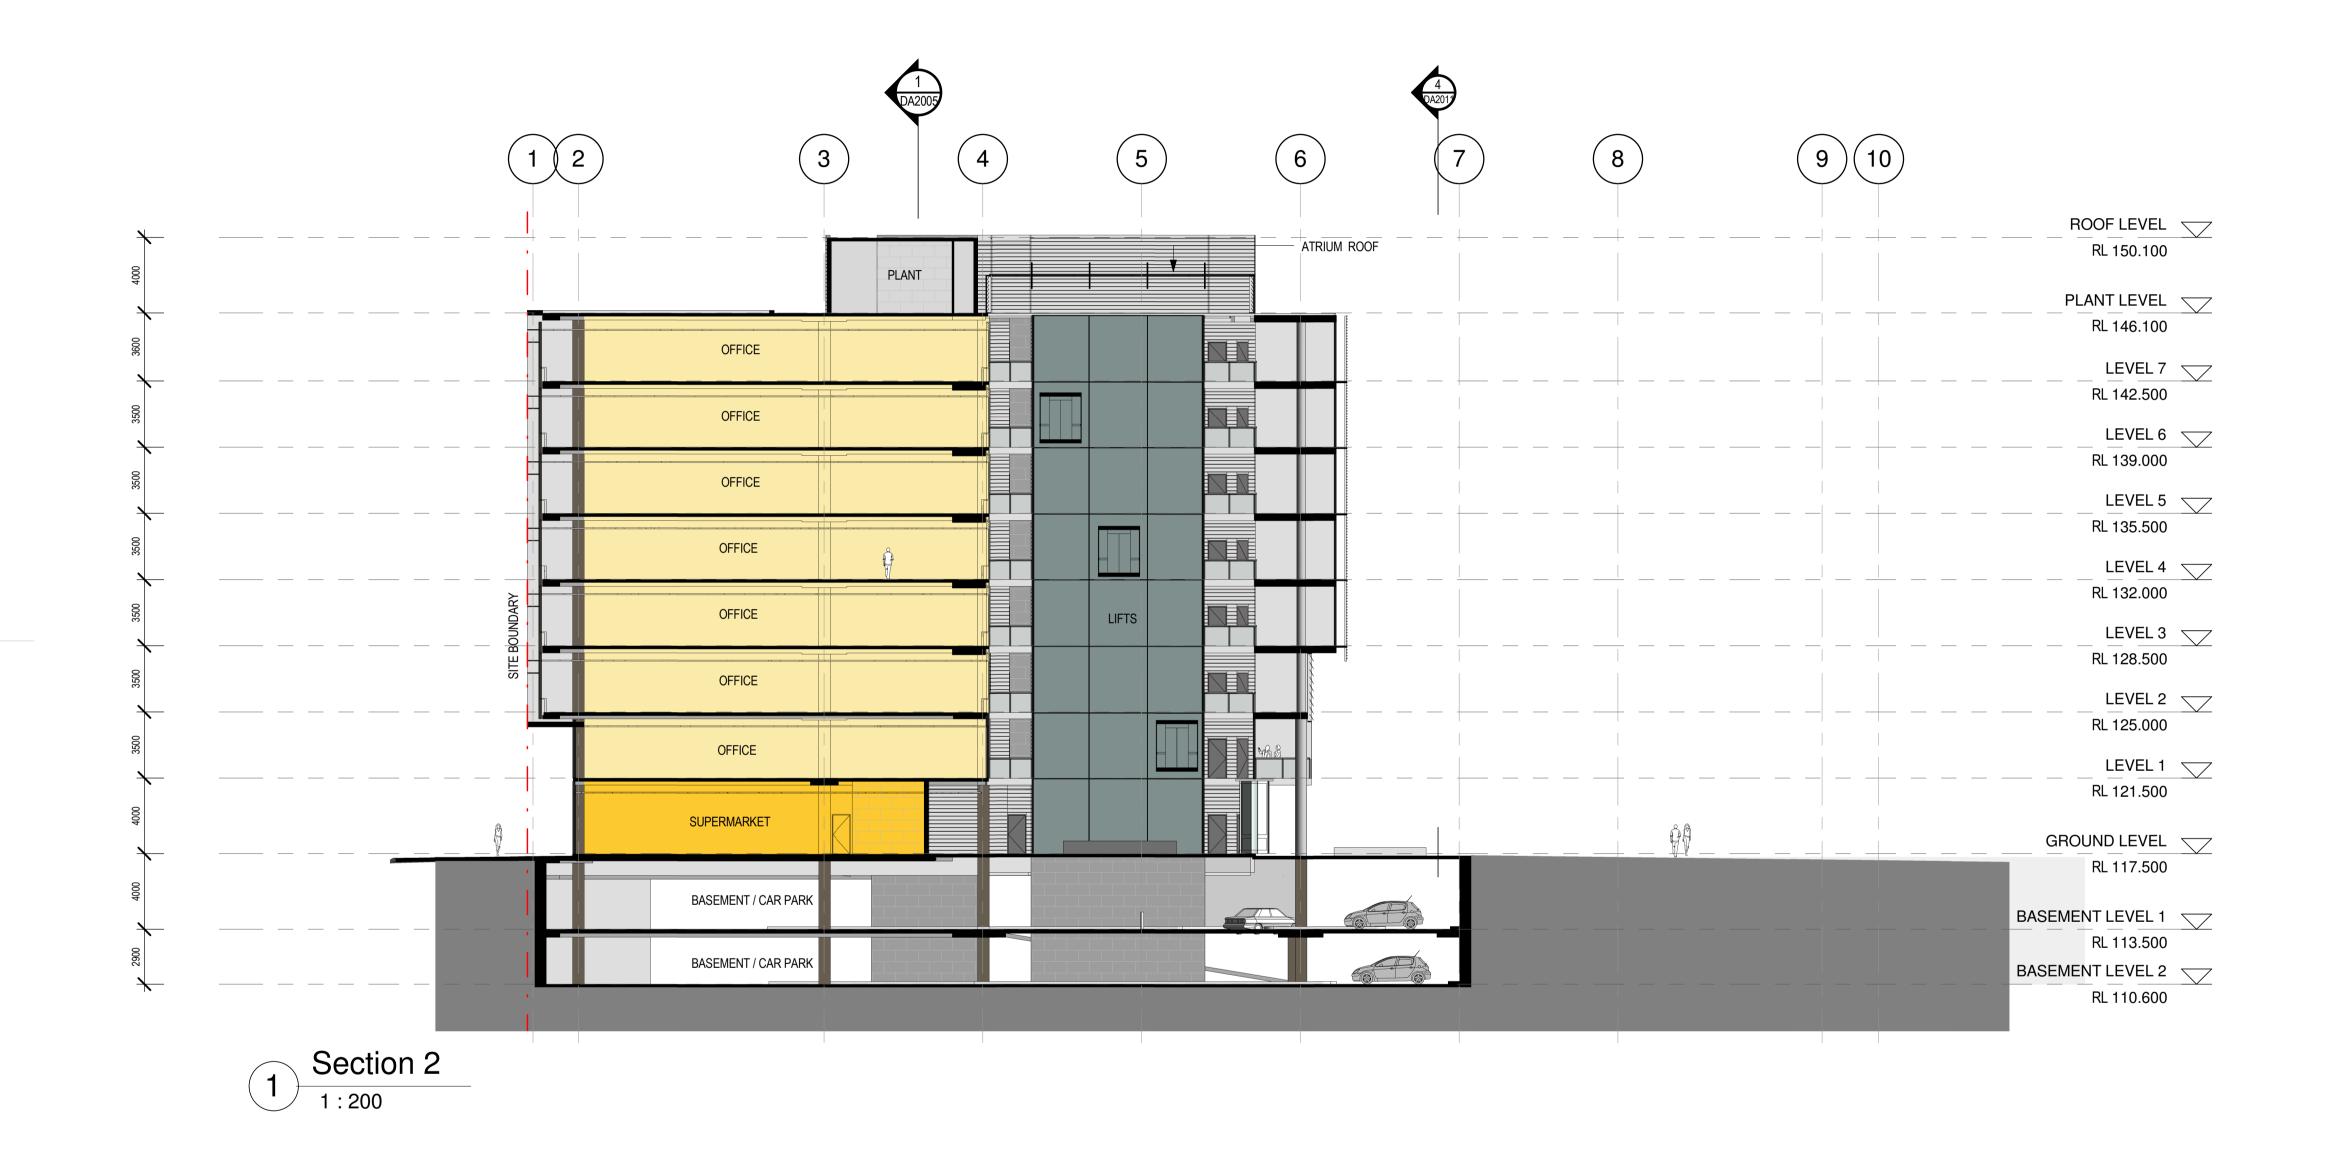

SITE 43/44 SYDNEY OLYMPIC PARK

drawing SECTION 2

scale 1:200@ A1 drawn **DA2006** checked CO project no 090086

6/06/2012 3:45:54 PM