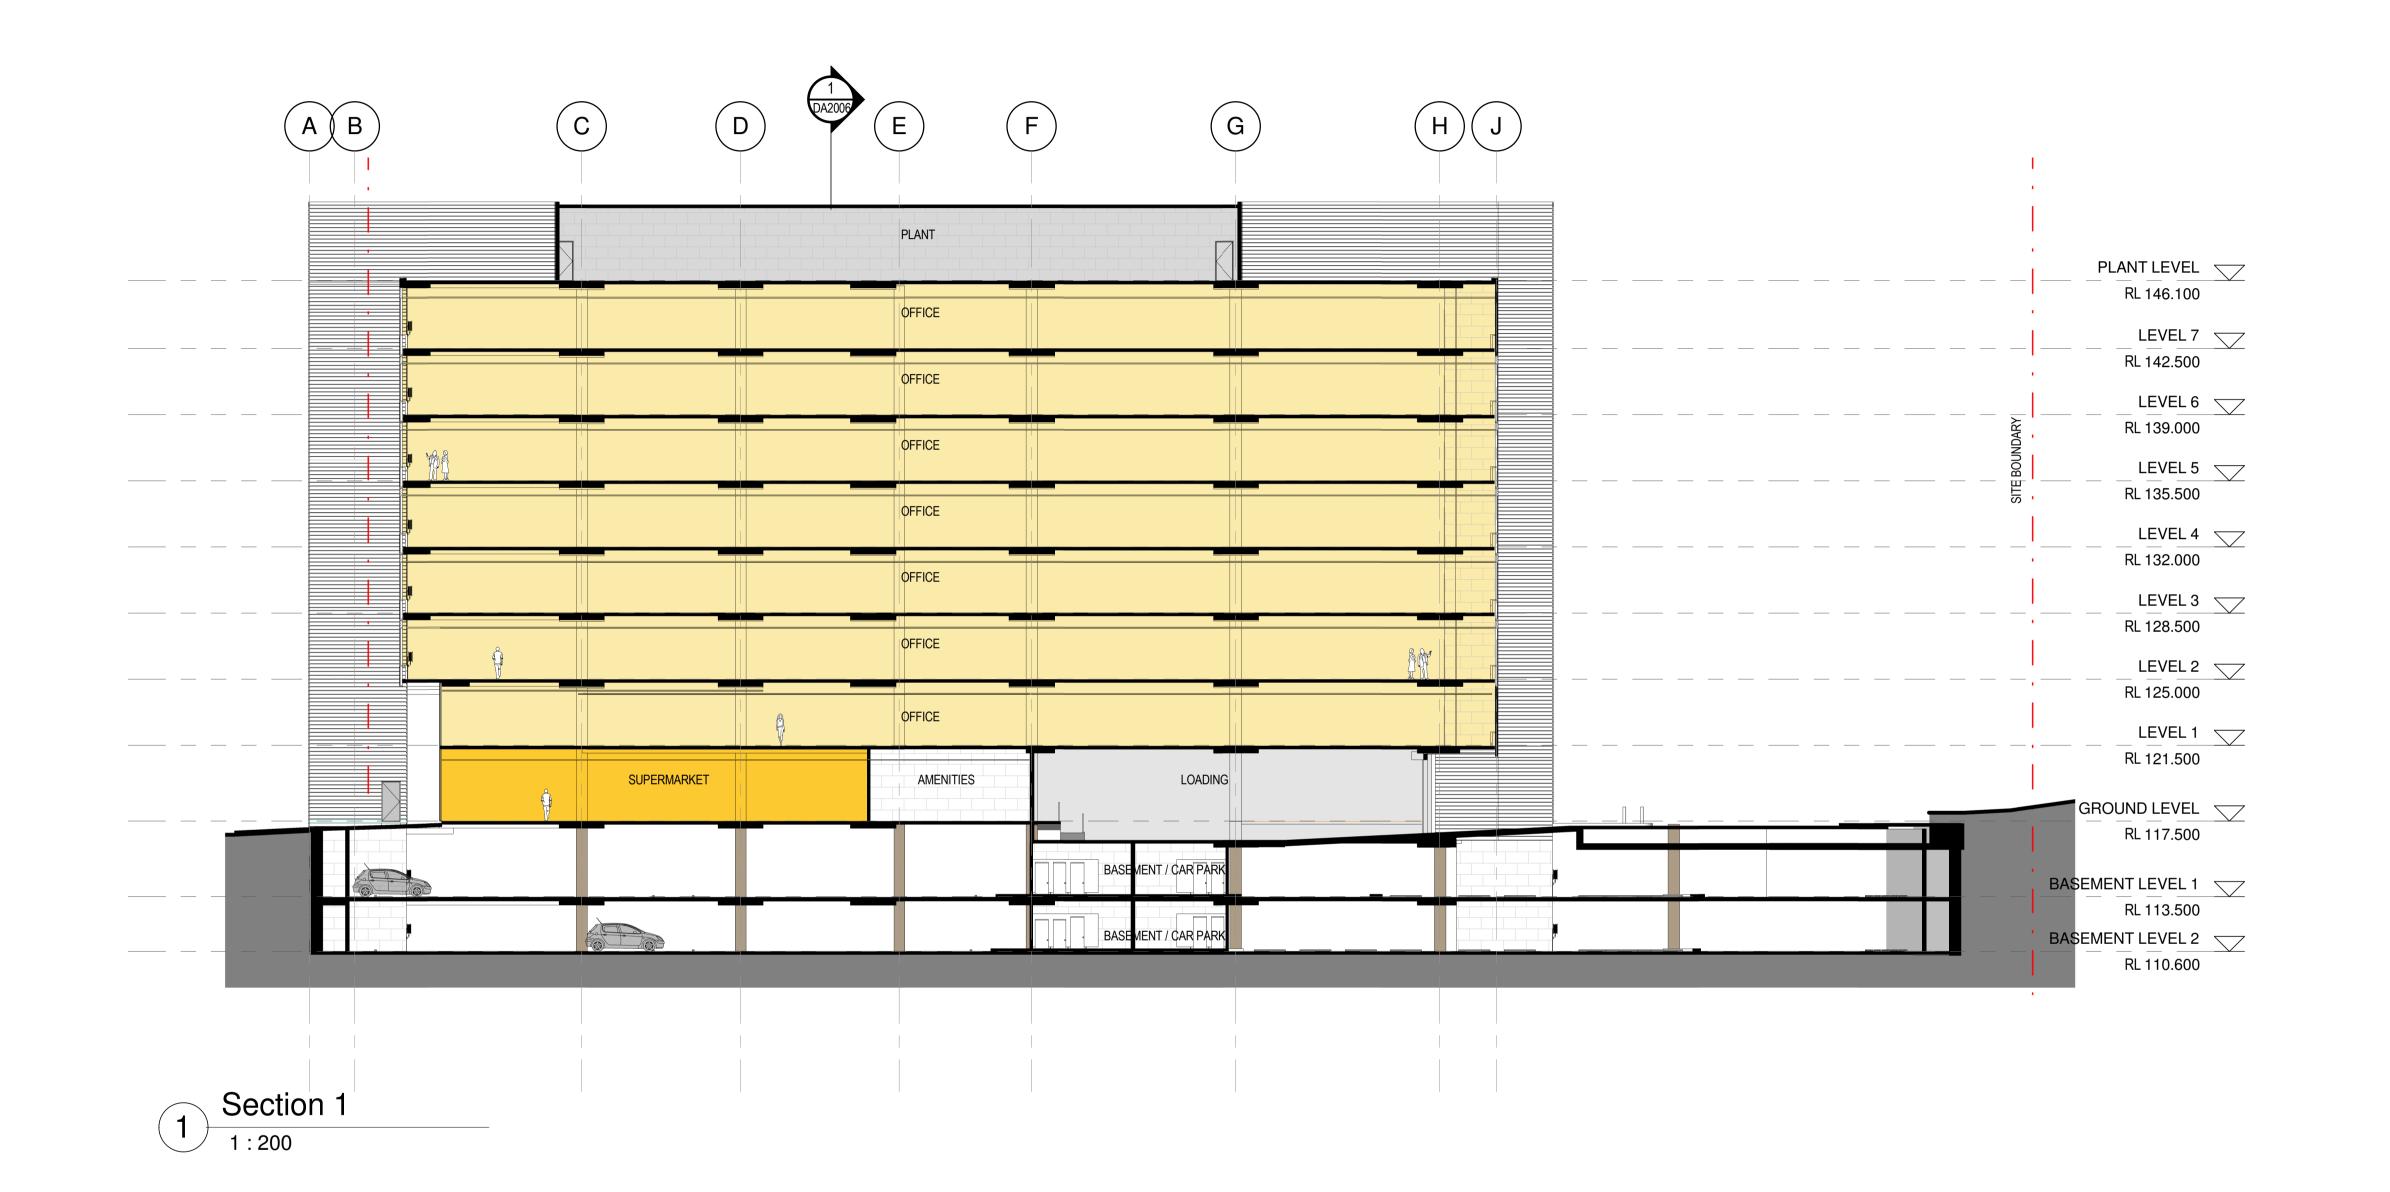

SITE 43/44 SYDNEY OLYMPIC PARK

drawing SECTION 1

scale 1:200@ A1 drawn **DA2005** checked CO project no 090086

6/06/2012 3:39:31 PM