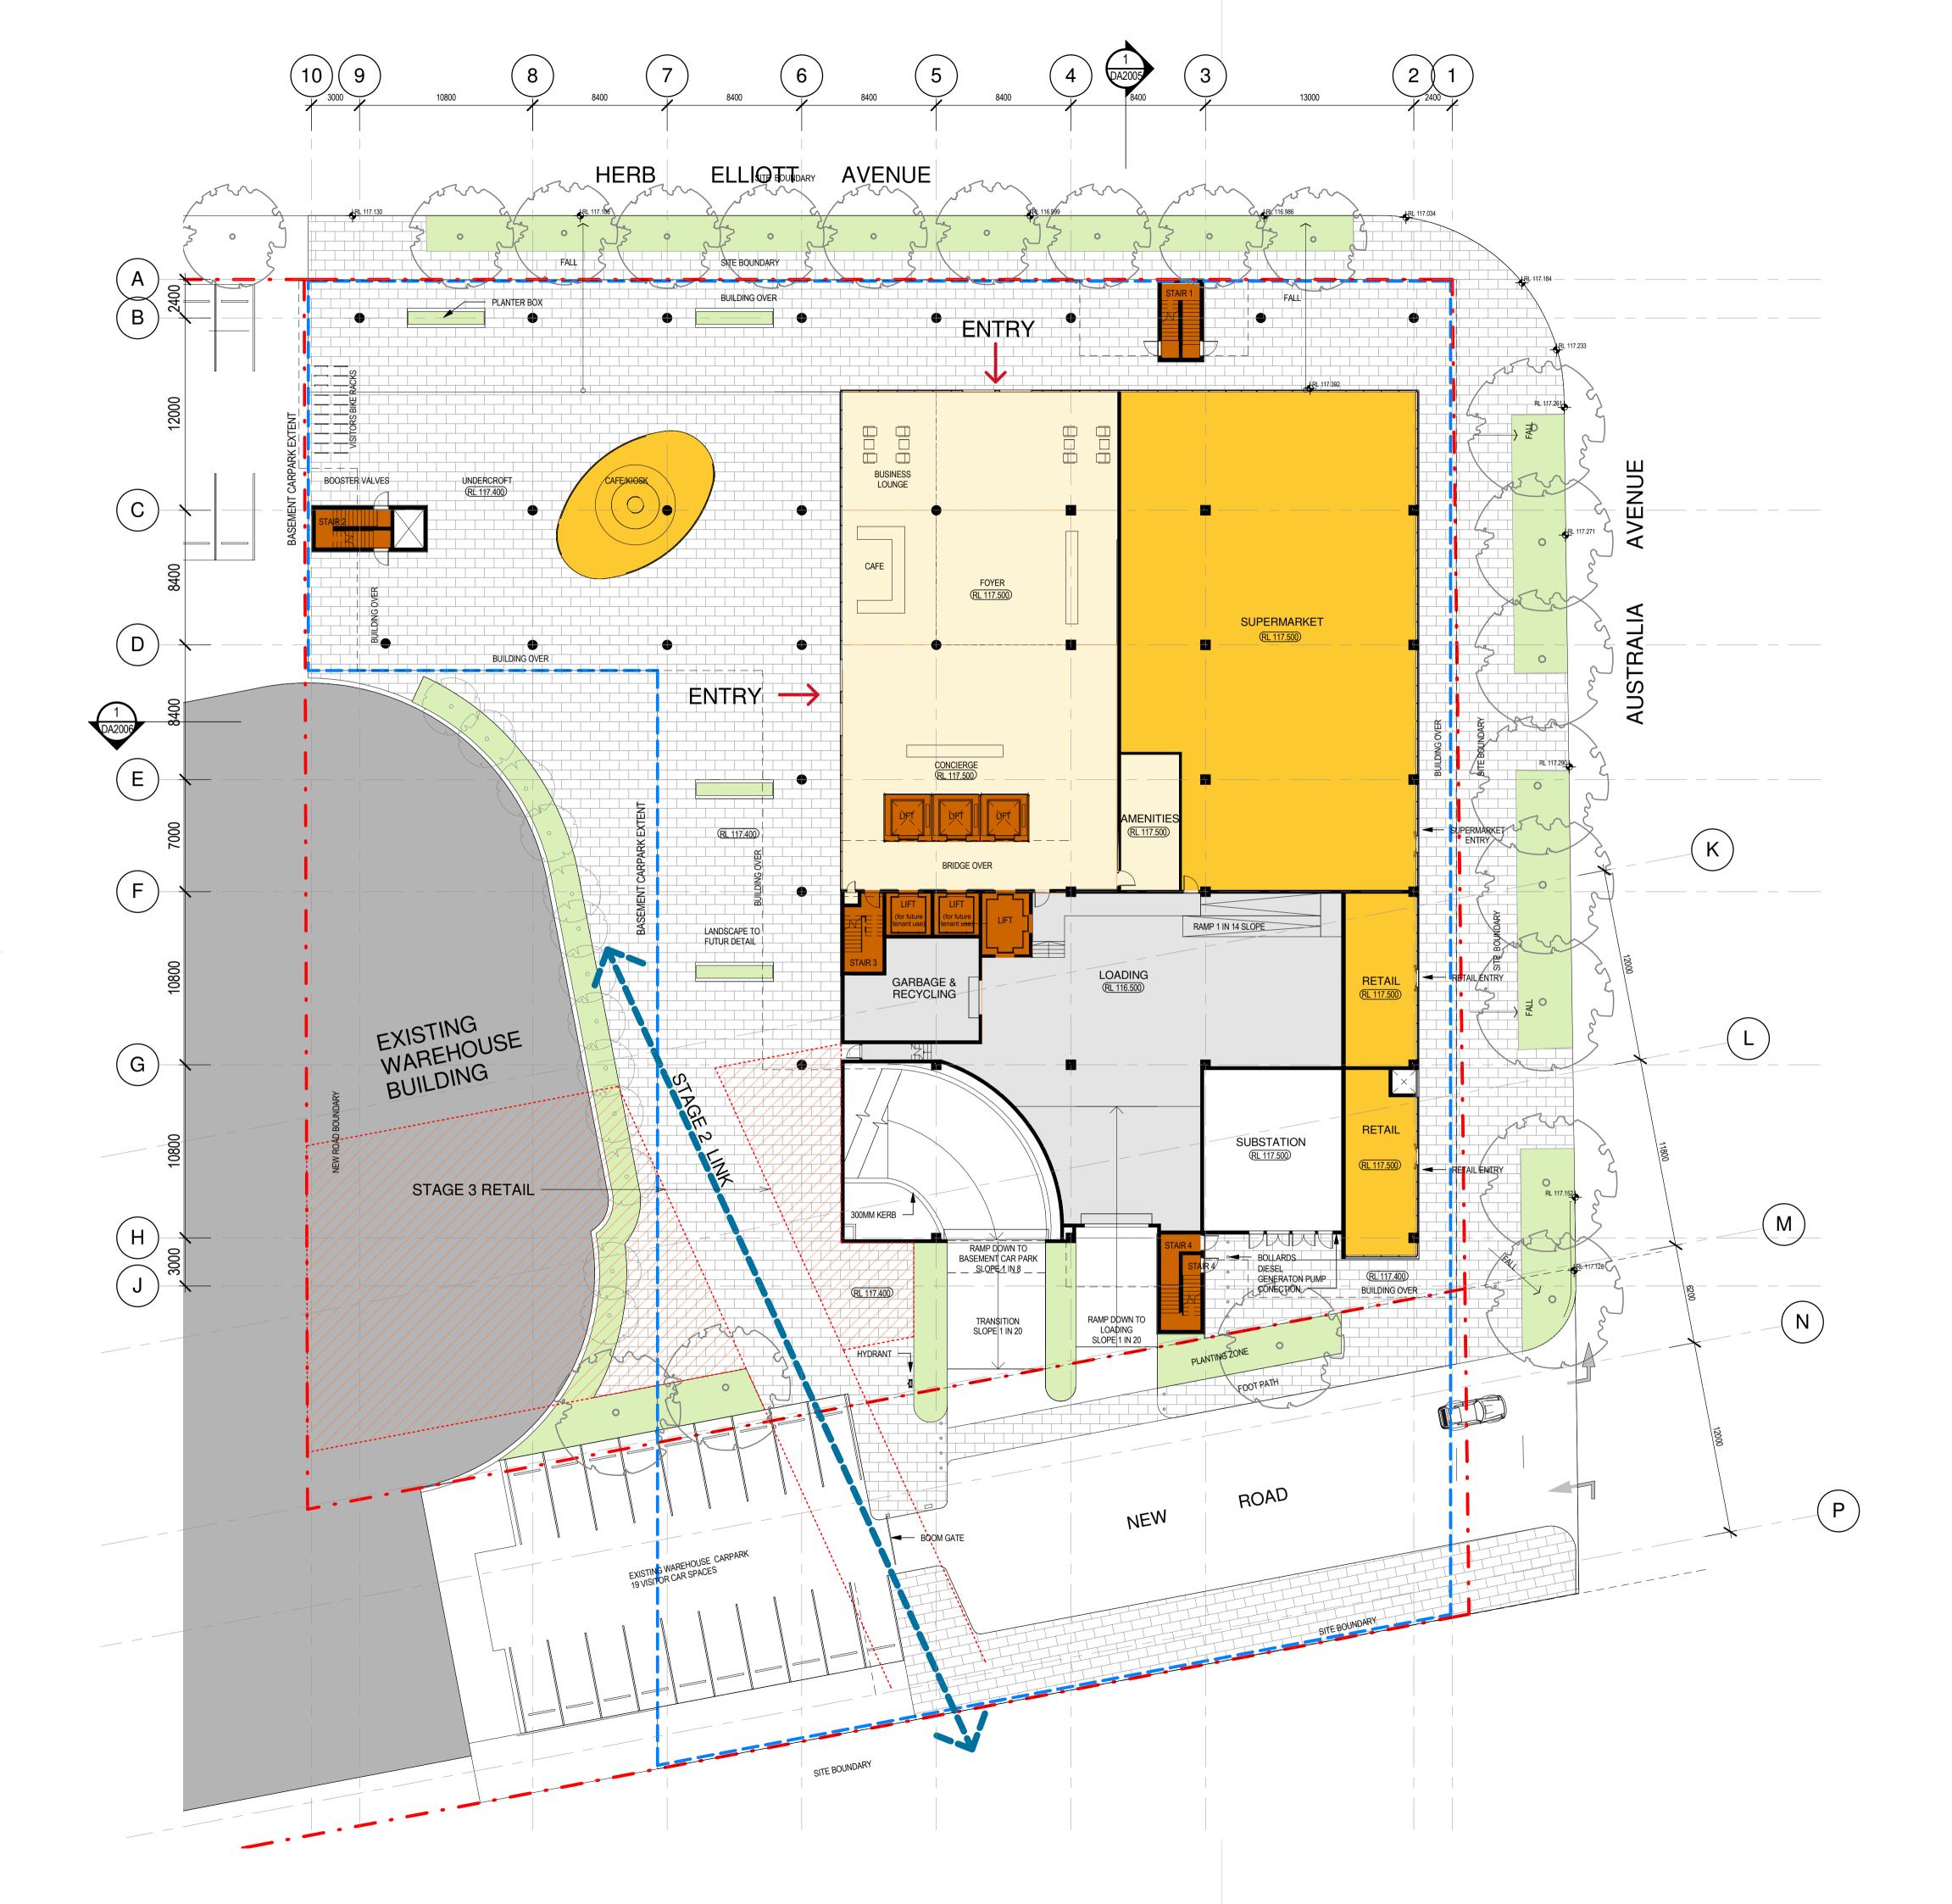

## project SITE 43/44 SYDNEY OLYMPIC PARK

# GROUND FLOOR PLAN

| scale      | 1:200@ A1 | drawing no. |        |  |
|------------|-----------|-------------|--------|--|
| drawn      | AWL       |             | DA1003 |  |
| checked    | CO        | issue       |        |  |
| project no | 090086    |             | L      |  |