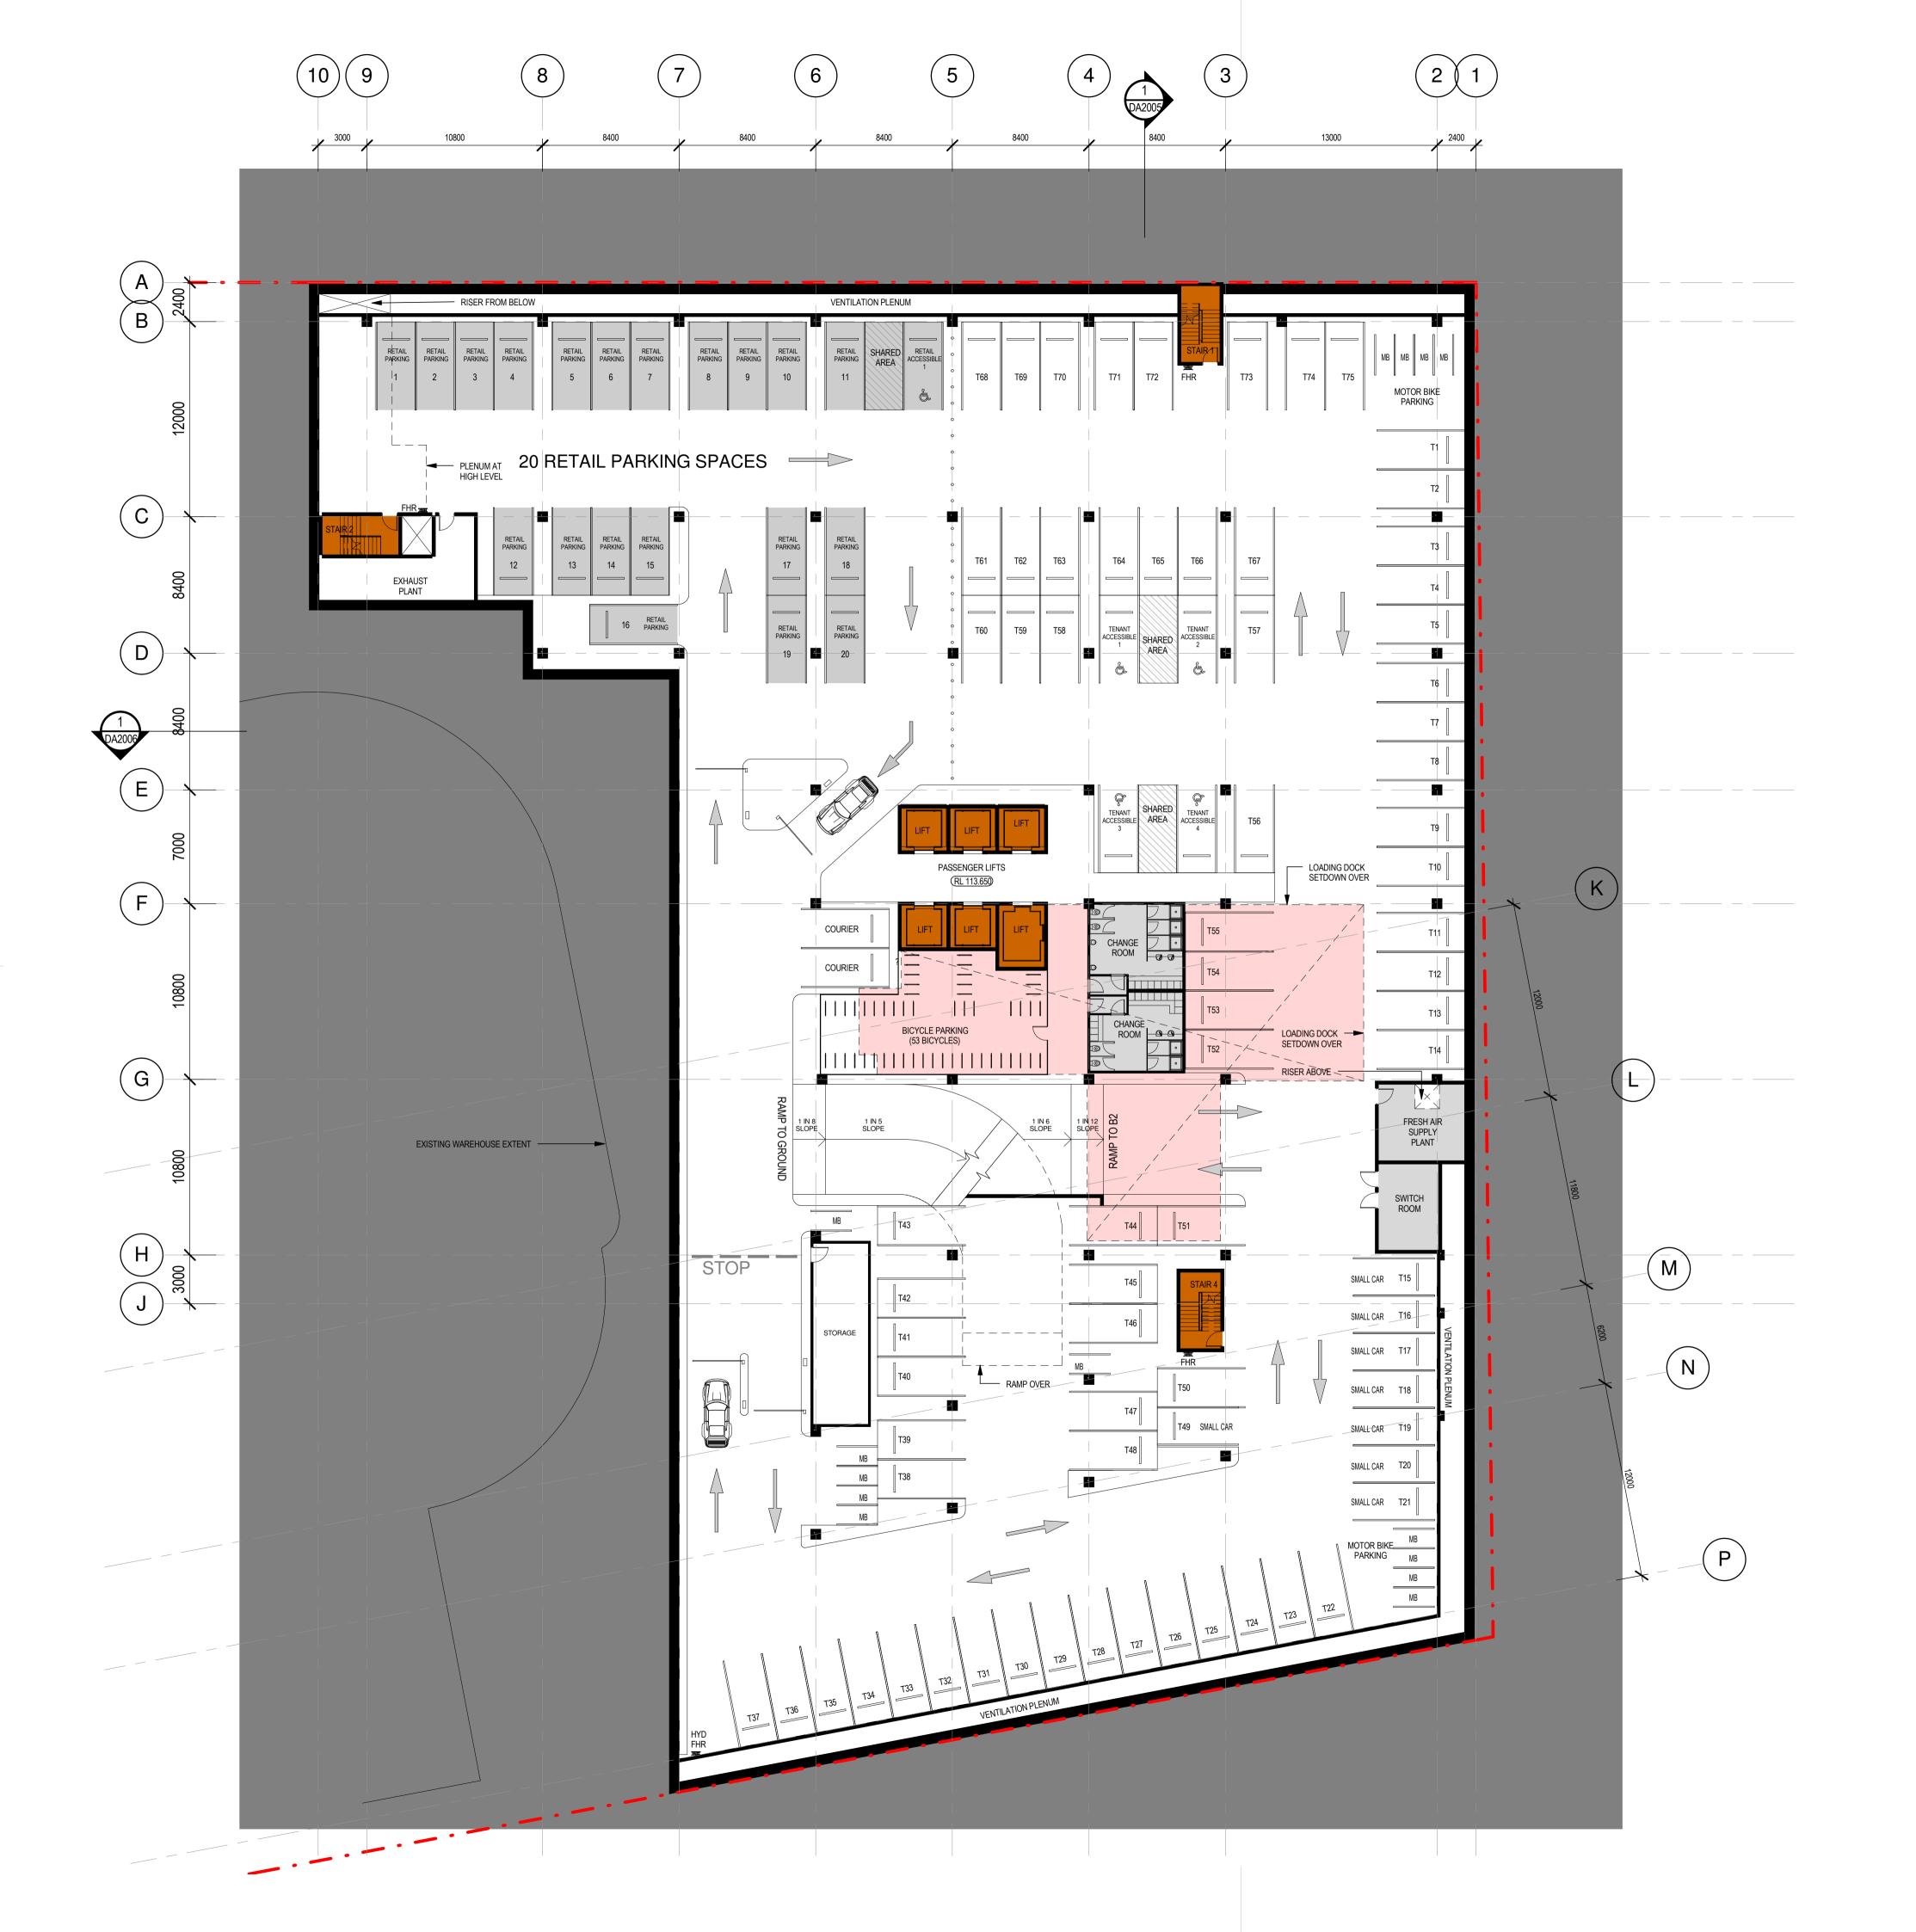

| PARKING SCHEDULE - BASEMENT LEY |                        |       |  |
|---------------------------------|------------------------|-------|--|
| TYPE                            | Size                   | Count |  |
|                                 |                        |       |  |
| BICYCLE PARKING                 | 1800 x 600             | 53    |  |
| CAR PARKING                     | 2400x5400              | 67    |  |
| CAR PARKING -<br>DISABLED       | 2400x5400              | 4     |  |
| COURIER PARKING                 | 2400x5400              | 2     |  |
| MOTORCYCLE PARKING              | 1200x2500              | 14    |  |
| RETAIL PARKING                  | 2400x5400              | 20    |  |
| RETAIL PARKING -<br>ACCESSIBLE  | 2400x5400              | 1     |  |
| SMALL CAR PARKING               | 2300x5000<br>small car | 8     |  |

NOTES: T = TENANT PARKING

21 RETAIL PARKING SPACES PROVIDED (Including 1 Accessible) IS BASED ON 1452 SQM

## architectus™

Architectus Sydney
Level 3 341 George Street
Sydney NSW 2000
T (61 2) 8252 8400
F (61 2) 8252 8600
sydney@architectus.com.au

SITE 43/44 SYDNEY OLYMPIC PARK

drawing

BASEMENT LEVEL 1 PLAN

| 1:200@ A1 | diawing no. |                           |
|-----------|-------------|---------------------------|
| AWL       |             | DA1002                    |
| CO        | issue       |                           |
| 090086    |             |                           |
|           | AWL         | 1:200@ A1  AWL  issue  CO |