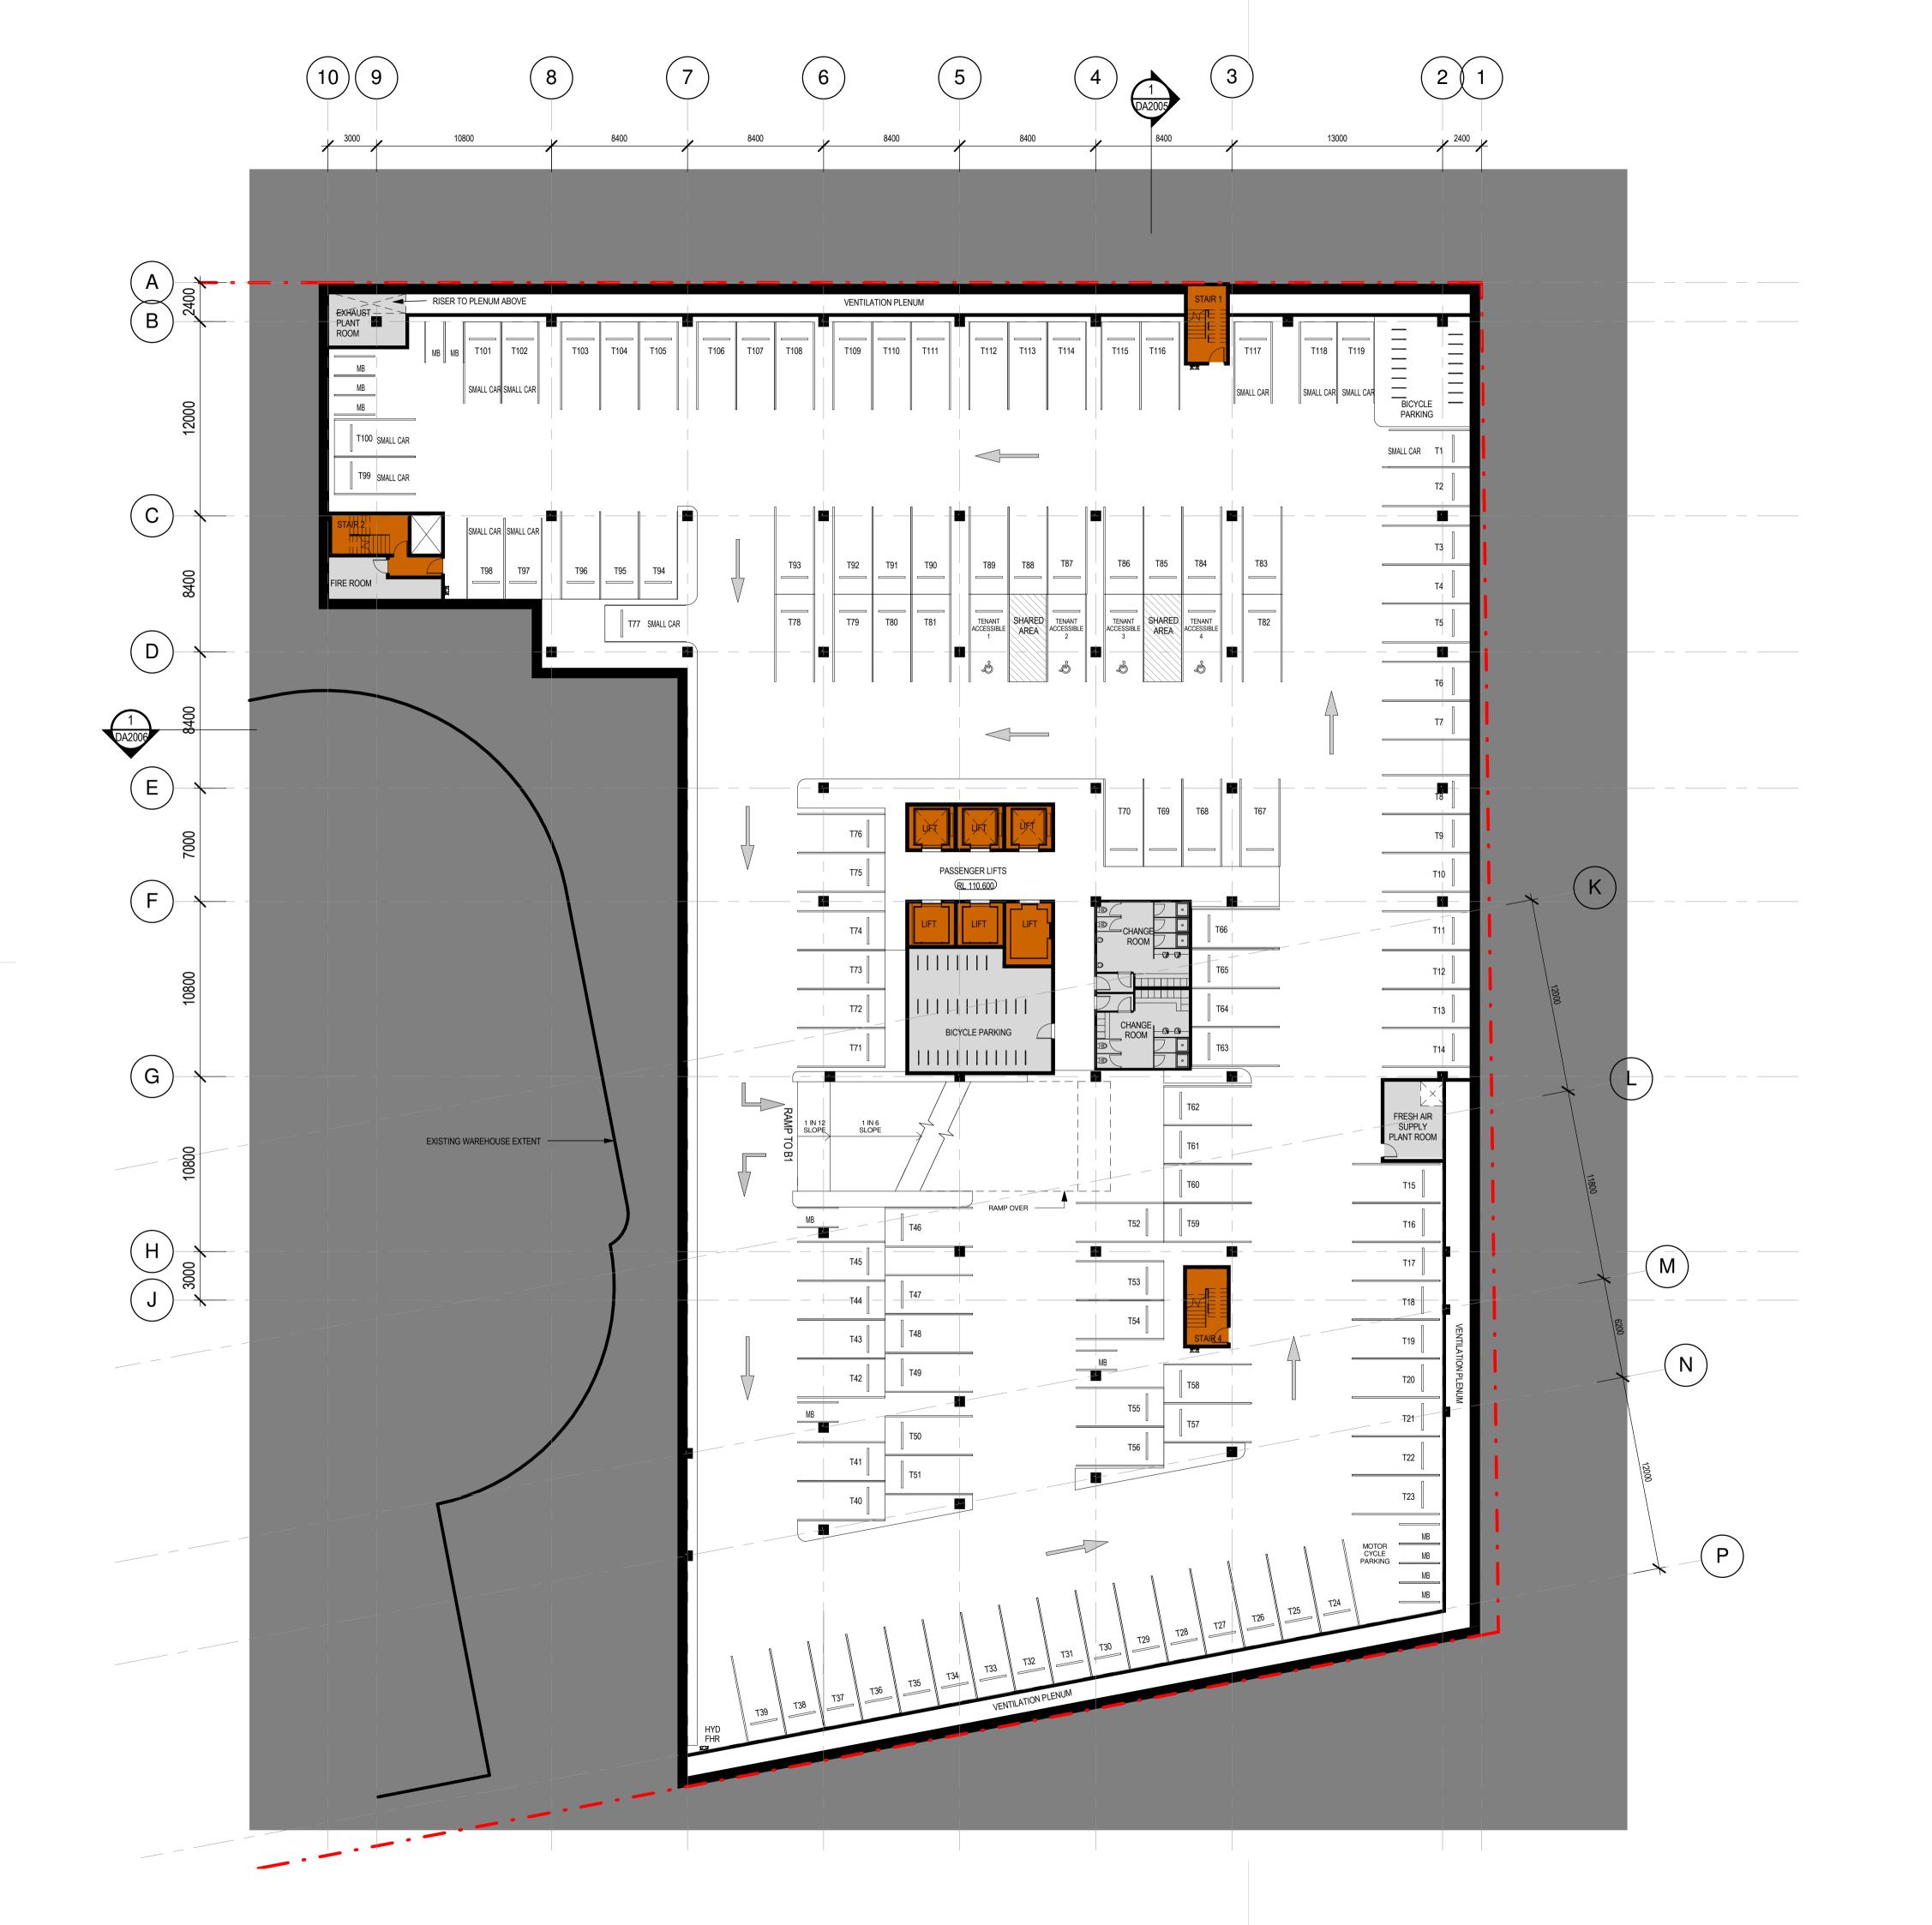

| PARKING SCHEDULE - BASEMENT LEVEL 2 |      |       |
|-------------------------------------|------|-------|
| TYPE                                | Size | Count |

| _ |                           |                        |     |
|---|---------------------------|------------------------|-----|
|   | BICYCLE PARKING           | 1800 x 600             | 48  |
|   | CAR PARKING               | 2400x5400              | 108 |
|   | CAR PARKING -<br>DISABLED | 2400x5400              | 4   |
|   | MOTORCYCLE PARKING        | 1200x2500              | 12  |
|   | SMALL CAR PARKING         | 2300x5000<br>small car | 11  |

NOTES: T = TENANT PARKING