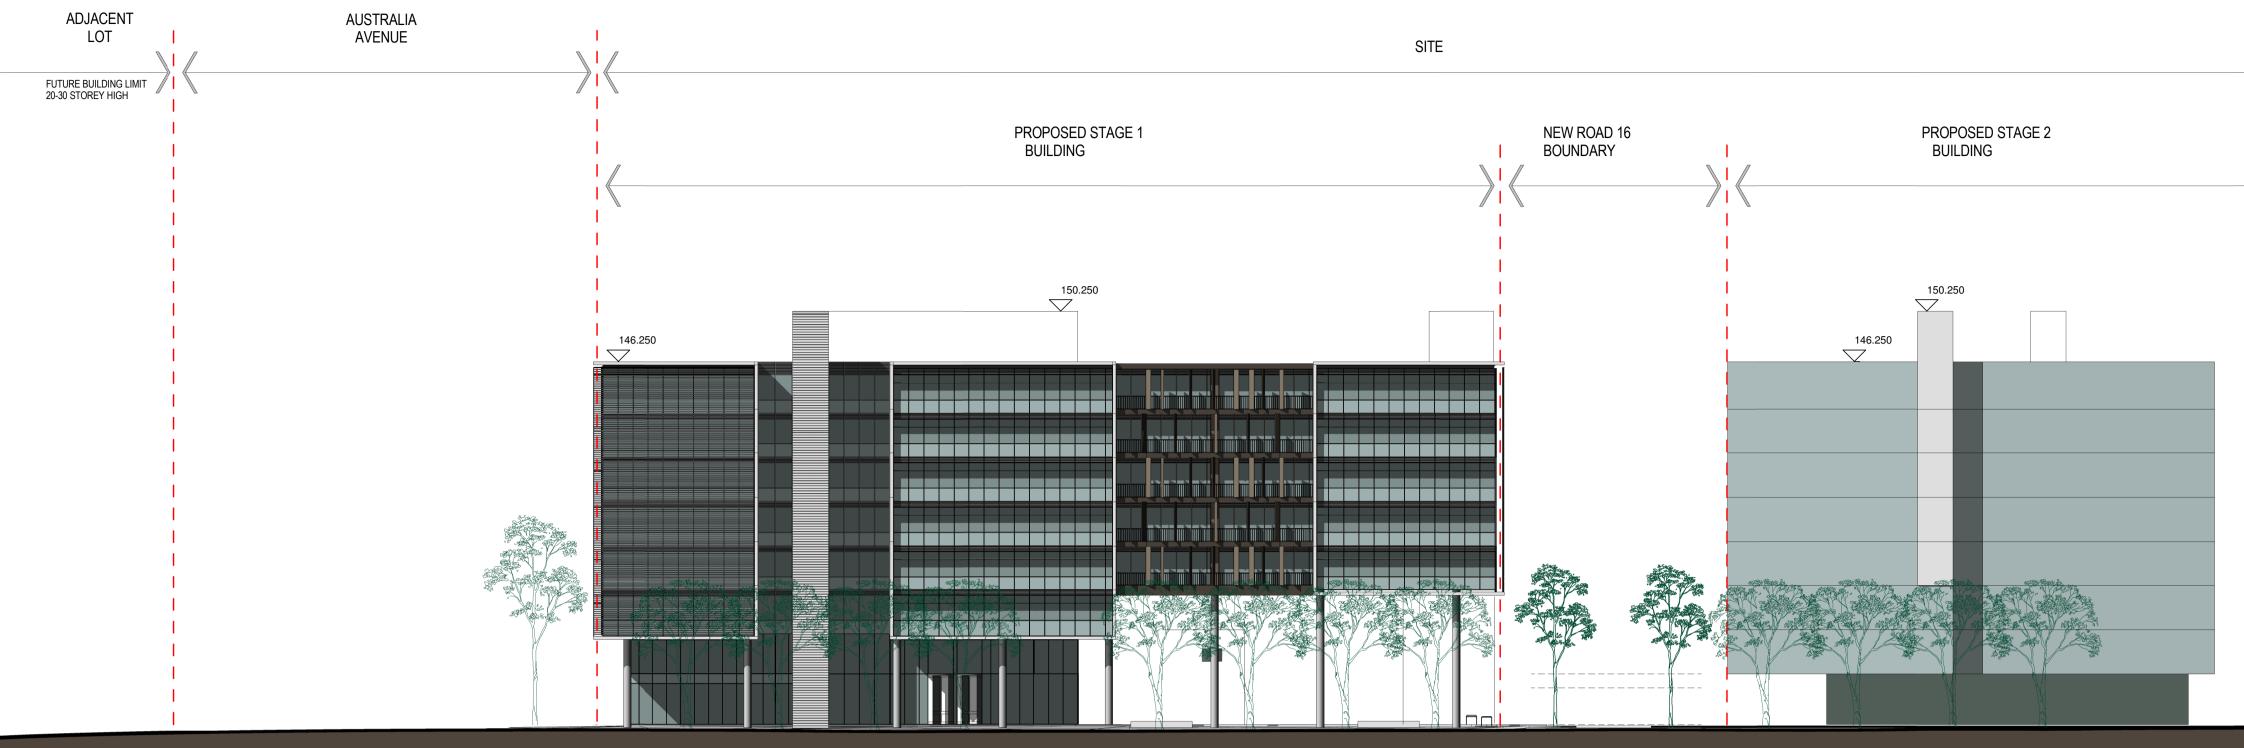

FUTURE BUILDING LIMIT 20-30 STOREY HIGH

Architectus Sydney Level 3 341 George Street Sydney NSW 2000 **T (61 2) 8252 8400** F (61 2) 8252 8600 sydney@architectus.com.au

ABN 11 098 489 448

**Sydney** Melbourne Auckland Brisbane Shanghai

drawing

project SITE 43/44 SYDNEY OLYMPIC PARK

## ELEVATION MASTER PLAN

| scale      | 1:300@ A1 | drawing no. |        |
|------------|-----------|-------------|--------|
| drawn      | AWL       |             | DA0255 |
| checked    | CO        | issue       |        |
| project no | 090086    |             | В      |