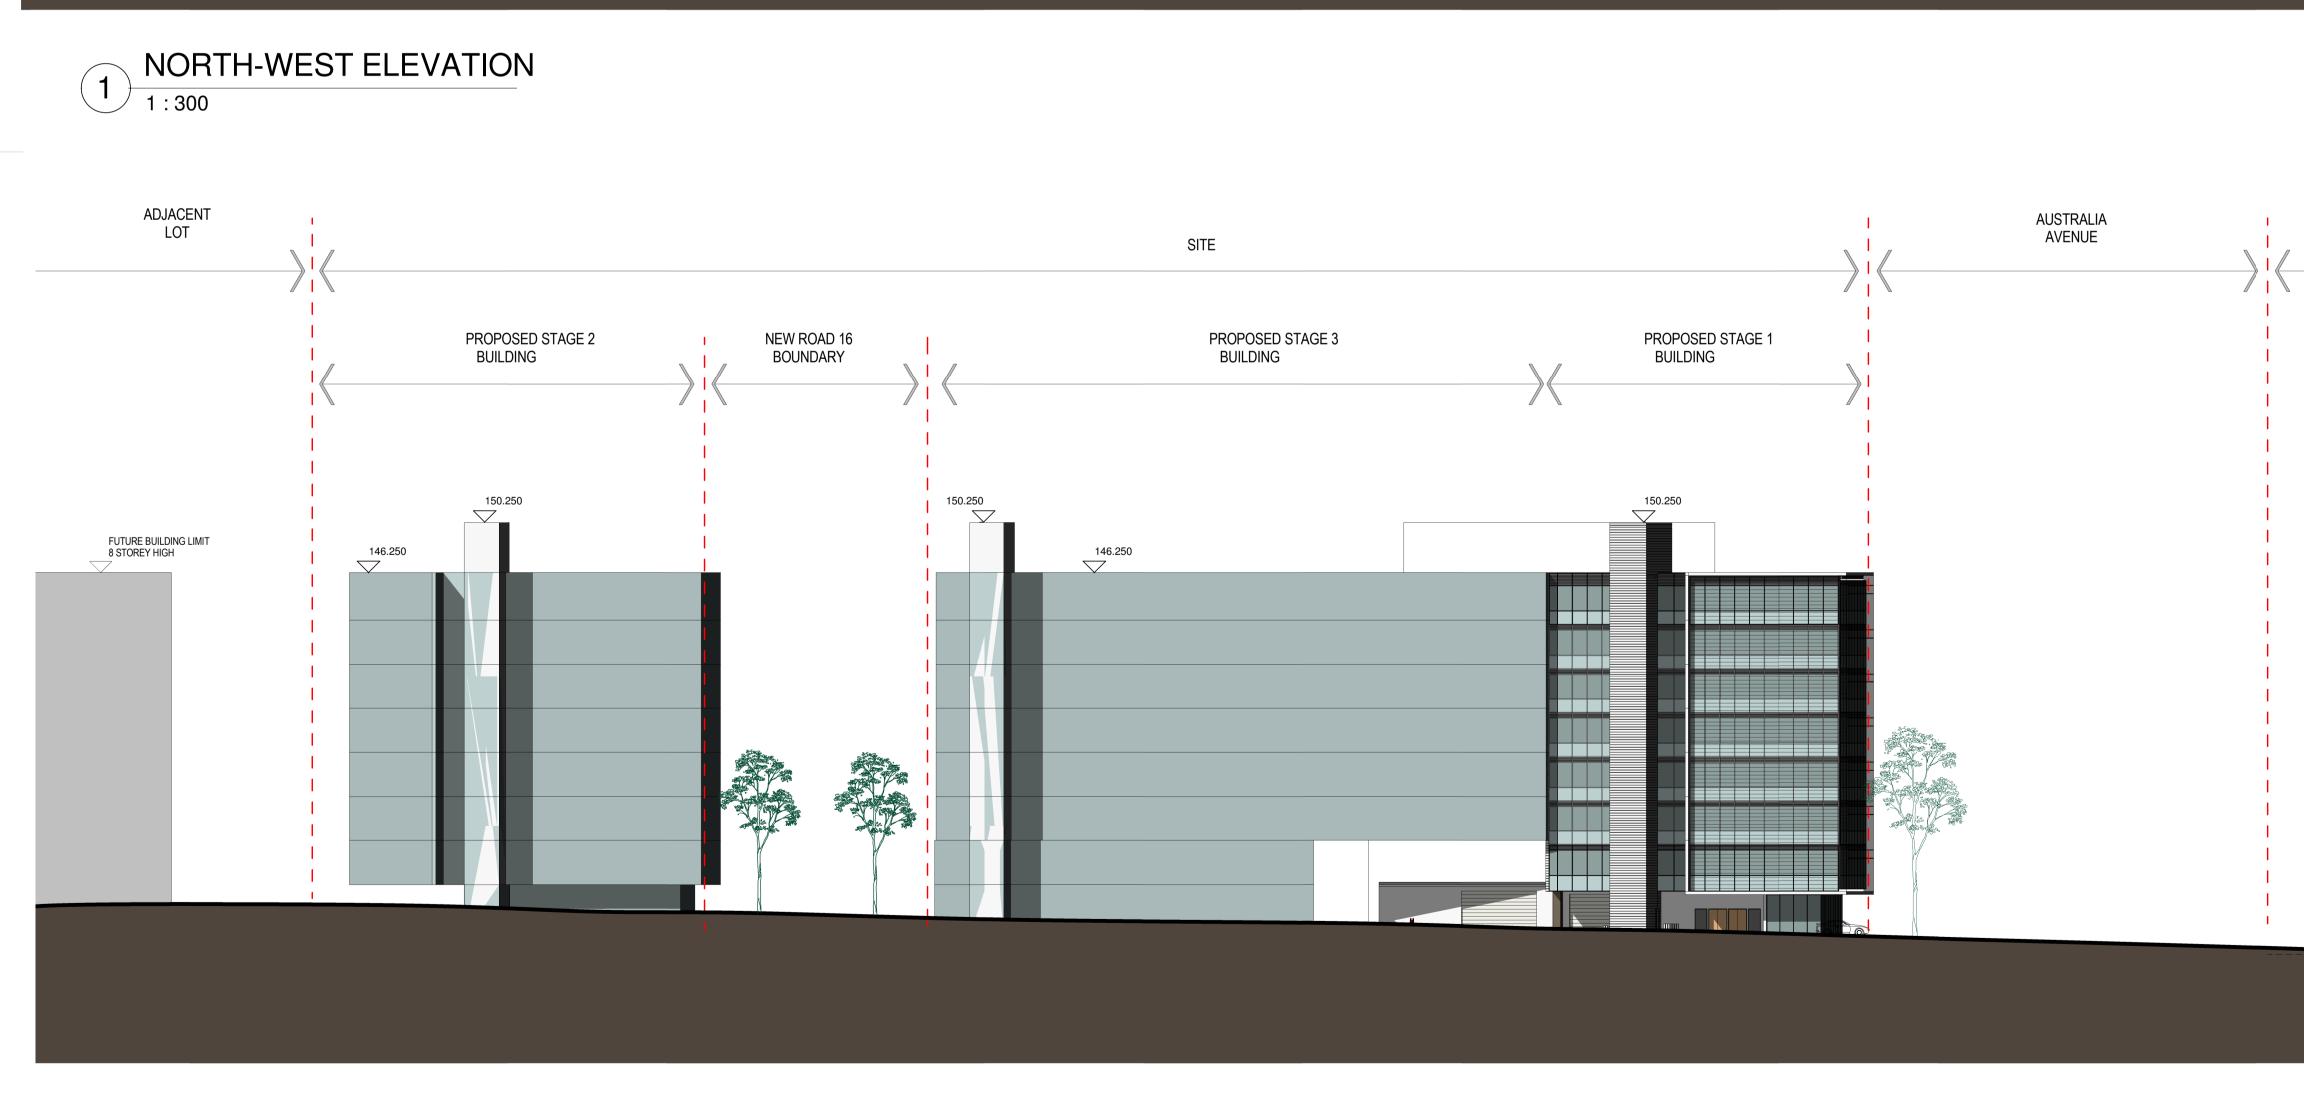

FUTURE BUILDING LIMIT 20-30 STOREY HIGH

Architectus Sydney Level 3 341 George Street Sydney NSW 2000 **T (61 2) 8252 8400** F (61 2) 8252 8600 sydney@architectus.com.au

ABN 11 098 489 448

**Sydney** Melbourne Auckland Brisbane Shanghai

drawing

project SITE 43/44 SYDNEY OLYMPIC PARK

## ELEVATION MASTER PLAN

| scale      | 1:300@ A1 | drawing no. |        |
|------------|-----------|-------------|--------|
| drawn      | AWL       |             | DA0255 |
| checked    | CO        | issue       |        |
| project no | 090086    |             | В      |