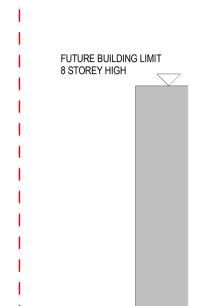

FUTURE BUILDING LIMIT 20-30 STOREY HIGH

Architectus Sydney Level 3 341 George Street Sydney NSW 2000 **T (61 2) 8252 8400** F (61 2) 8252 8600 sydney@architectus.com.au

ABN 11 098 489 448

**Sydney** Melbourne Auckland Brisbane Shanghai

## ELEVATION MASTER PLAN

| scale      | 1:300@ A1 | drawing no. |        |
|------------|-----------|-------------|--------|
| drawn      | AWL       |             | DA0255 |
| checked    | CO        | issue       |        |
| project no | 090086    |             | В      |