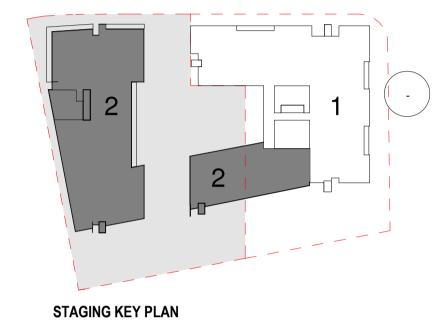

SITE 43/44 SYDNEY OLYMPIC PARK

MASTERPLAN - ROOF LEVELS

drawing no.

| drawn      | 1:500@ A1<br> |  | DA0254 |
|------------|---------------|--|--------|
|            |               |  |        |
| project no | 090086        |  | В      |