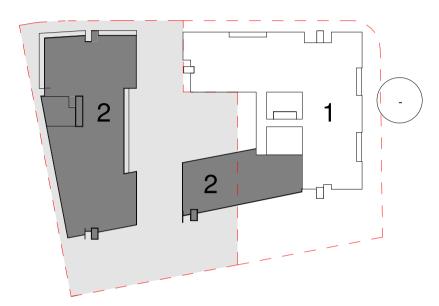

ompany

that company.

Do not scale drawings. Verify all dimensions on site

| issue  | amendment     | date     |
|--------|---------------|----------|
| A      | ISSUE FOR DA  | 26.08.11 |
| A<br>B | ISSUE FOR PPR | 08.06.12 |
|        |               |          |
|        |               |          |
|        |               |          |
|        |               |          |
|        |               |          |
|        |               |          |
|        |               |          |
|        |               |          |
|        |               |          |
|        |               |          |
|        |               |          |
|        |               |          |
|        |               |          |
|        |               |          |
|        |               |          |



STAGING KEY PLAN



## architectus

Architectus Sydney Level 3 341 George Street Sydney NSW 2000 **T (61 2) 8252 8400** F (61 2) 8252 8600 sydney@architectus.com.au

ABN 11 098 489 448

**Sydney** Melbourne Auckland Brisbane Shanghai

drawing

## project SITE 43/44 SYDNEY OLYMPIC PARK

## MASTER PLAN - LEVEL 1

| scale      | 1:500@ A1 | drawing no. |        |
|------------|-----------|-------------|--------|
| drawn      | AWL       |             | DA0252 |
| checked    | CO        | issue       |        |
| project no | 090086    |             | В      |