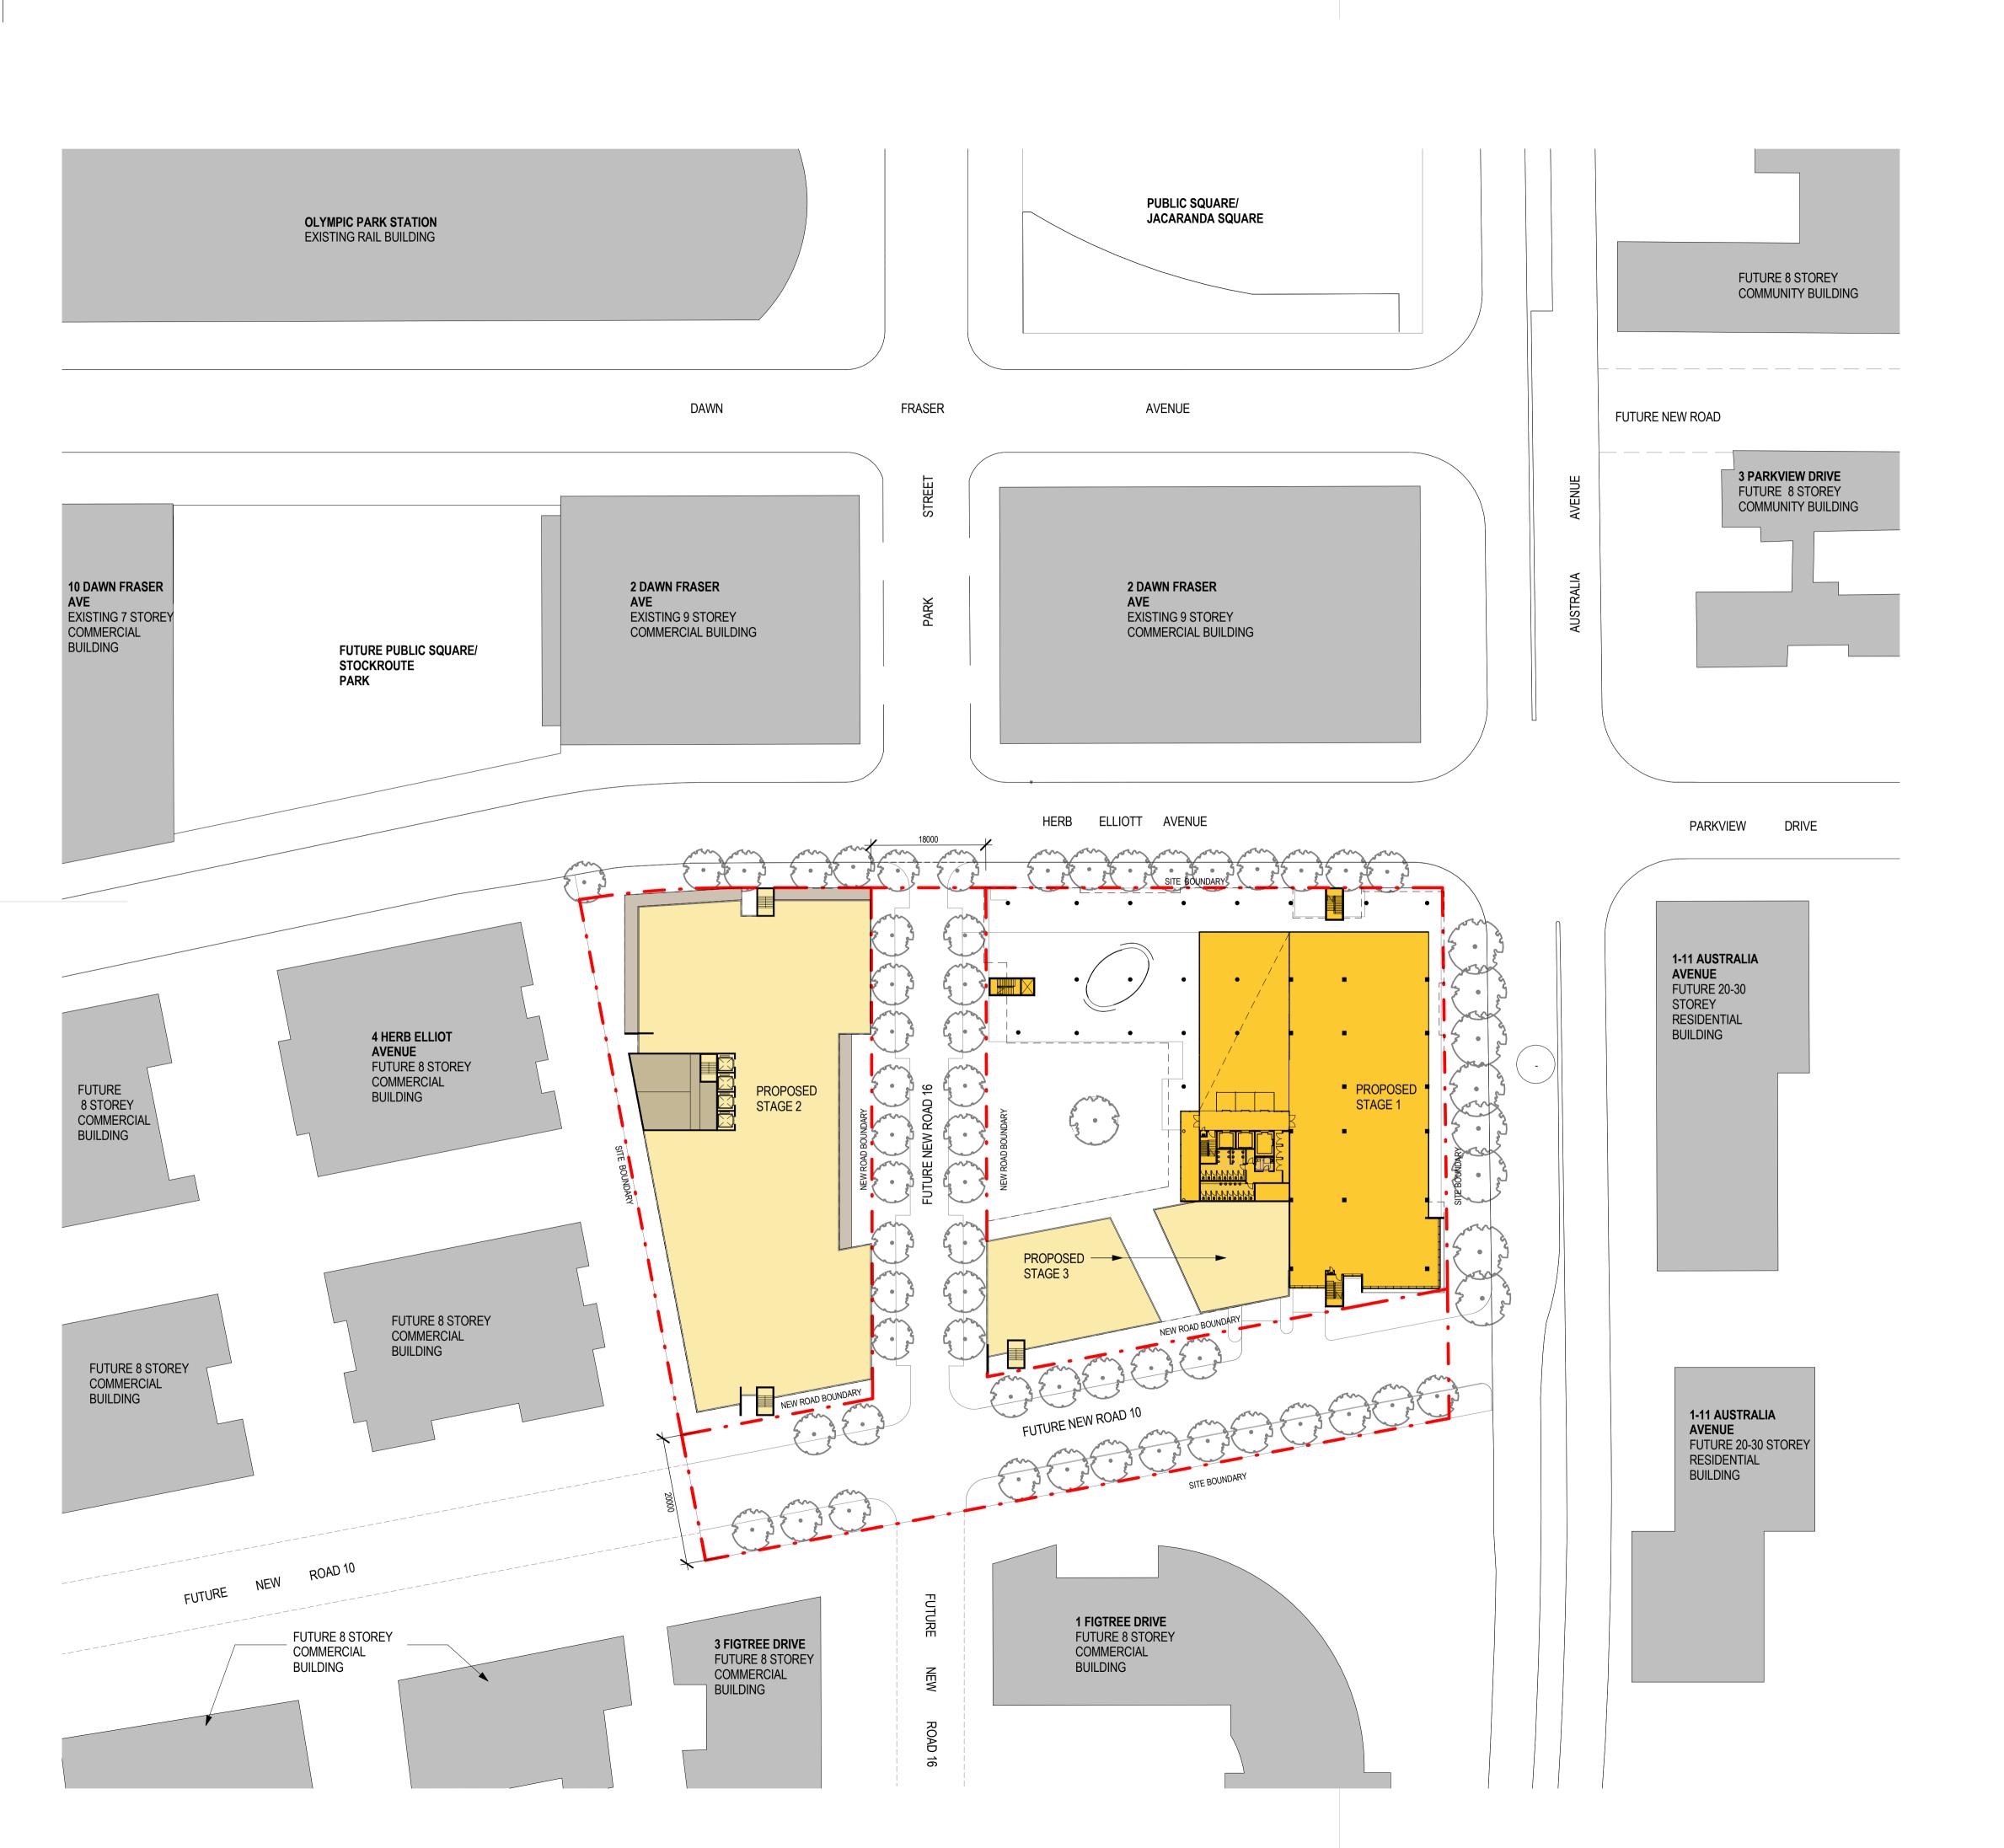

## project SITE 43/44 SYDNEY OLYMPIC PARK

## MASTER PLAN - LEVEL 1

| scale      | 1:500@ A1 | drawing no. |        |
|------------|-----------|-------------|--------|
| drawn      | AWL       |             | DA0252 |
| checked    | CO        | issue       |        |
| project no | 090086    |             | В      |