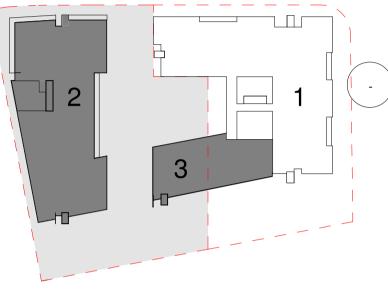

STAGING KEY PLAN

SITE 43/44 SYDNEY OLYMPIC PARK

MASTER PLAN - GROUND FLOOR

| scale      | 1:500@ A1 | drawing no. |        |
|------------|-----------|-------------|--------|
| drawn      | AWL       |             | DA0251 |
| checked    | CO        | issue       |        |
| project no | 090086    |             | C      |