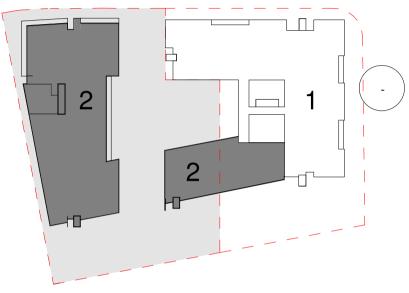

## • architectus Sydney Pty Ltd is the owner of the copyright subsisting in these drawings, plans, designs and specifications. They must not be used, reproduced or copied, in whole or in part, nor may the information, ideas and concepts therein contained (which are confidential to Architectus Sydney Pty Ltd) be disclosed to any person without the prior written consent of that company.

Do not scale drawings. Verify all dimensions on site





STAGING KEY PLAN



## architectus™

Architectus Sydney Level 3 341 George Street Sydney NSW 2000 **T (61 2) 8252 8400** F (61 2) 8252 8600 sydney@architectus.com.au

ABN 11 098 489 448

**Sydney** Melbourne Auckland Brisbane Shanghai

drawing

## SITE 43/44 SYDNEY OLYMPIC PARK

## MASTERPLAN - TYPICAL BASEMENT

| scale      | 1:500@ A1 | drawing no. |        |
|------------|-----------|-------------|--------|
| drawn      | AWL       |             | DA0250 |
| checked    | CO        | issue       |        |
| project no | 090086    |             | В      |