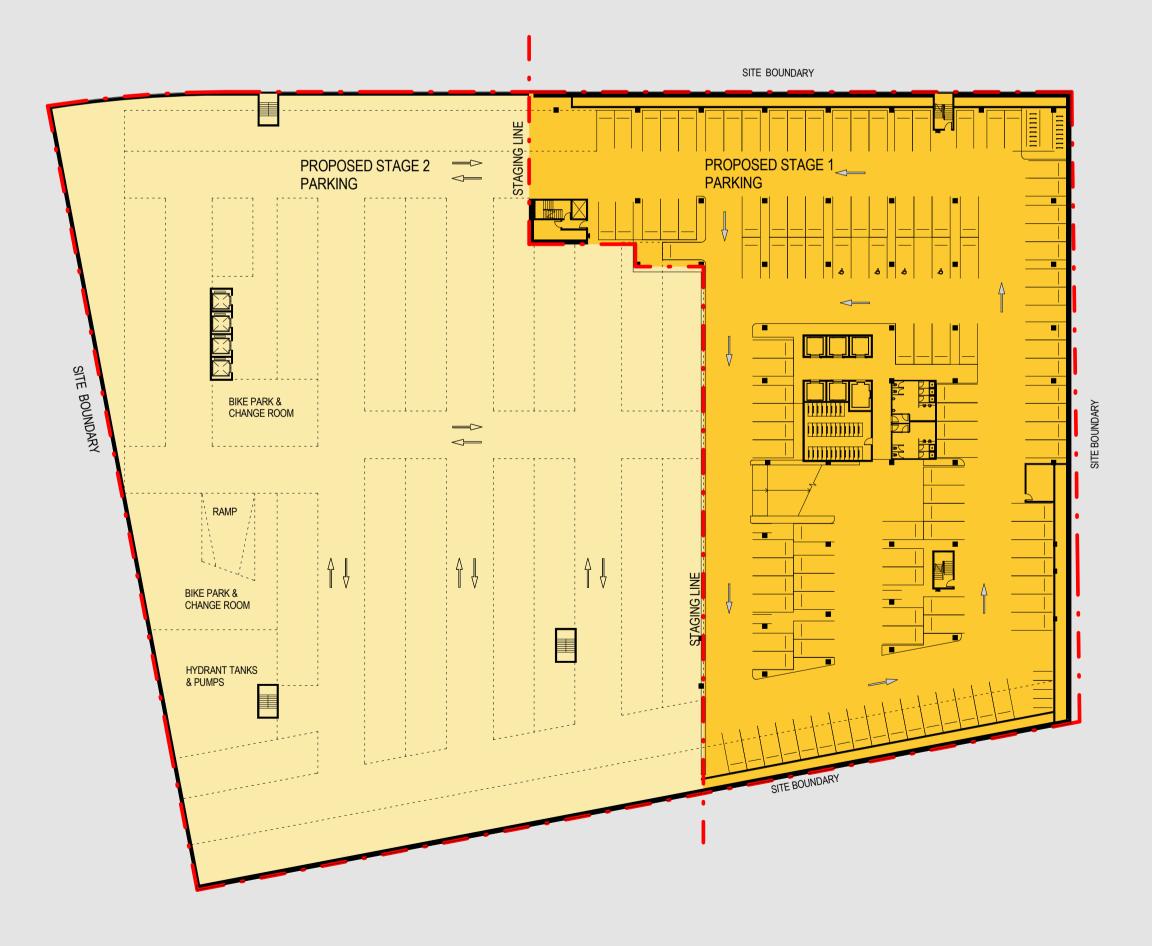

Do not scale drawings. Verify all dimensions on site

STAGING KEY PLAN

## SITE 43/44 SYDNEY OLYMPIC PARK

## MASTERPLAN - TYPICAL BASEMENT

| scale      | 1:500@ A1 | drawing no. |        |
|------------|-----------|-------------|--------|
| drawn      | AWL       |             | DA0250 |
| checked    | CO        | issue       |        |
| project no | 090086    |             | В      |