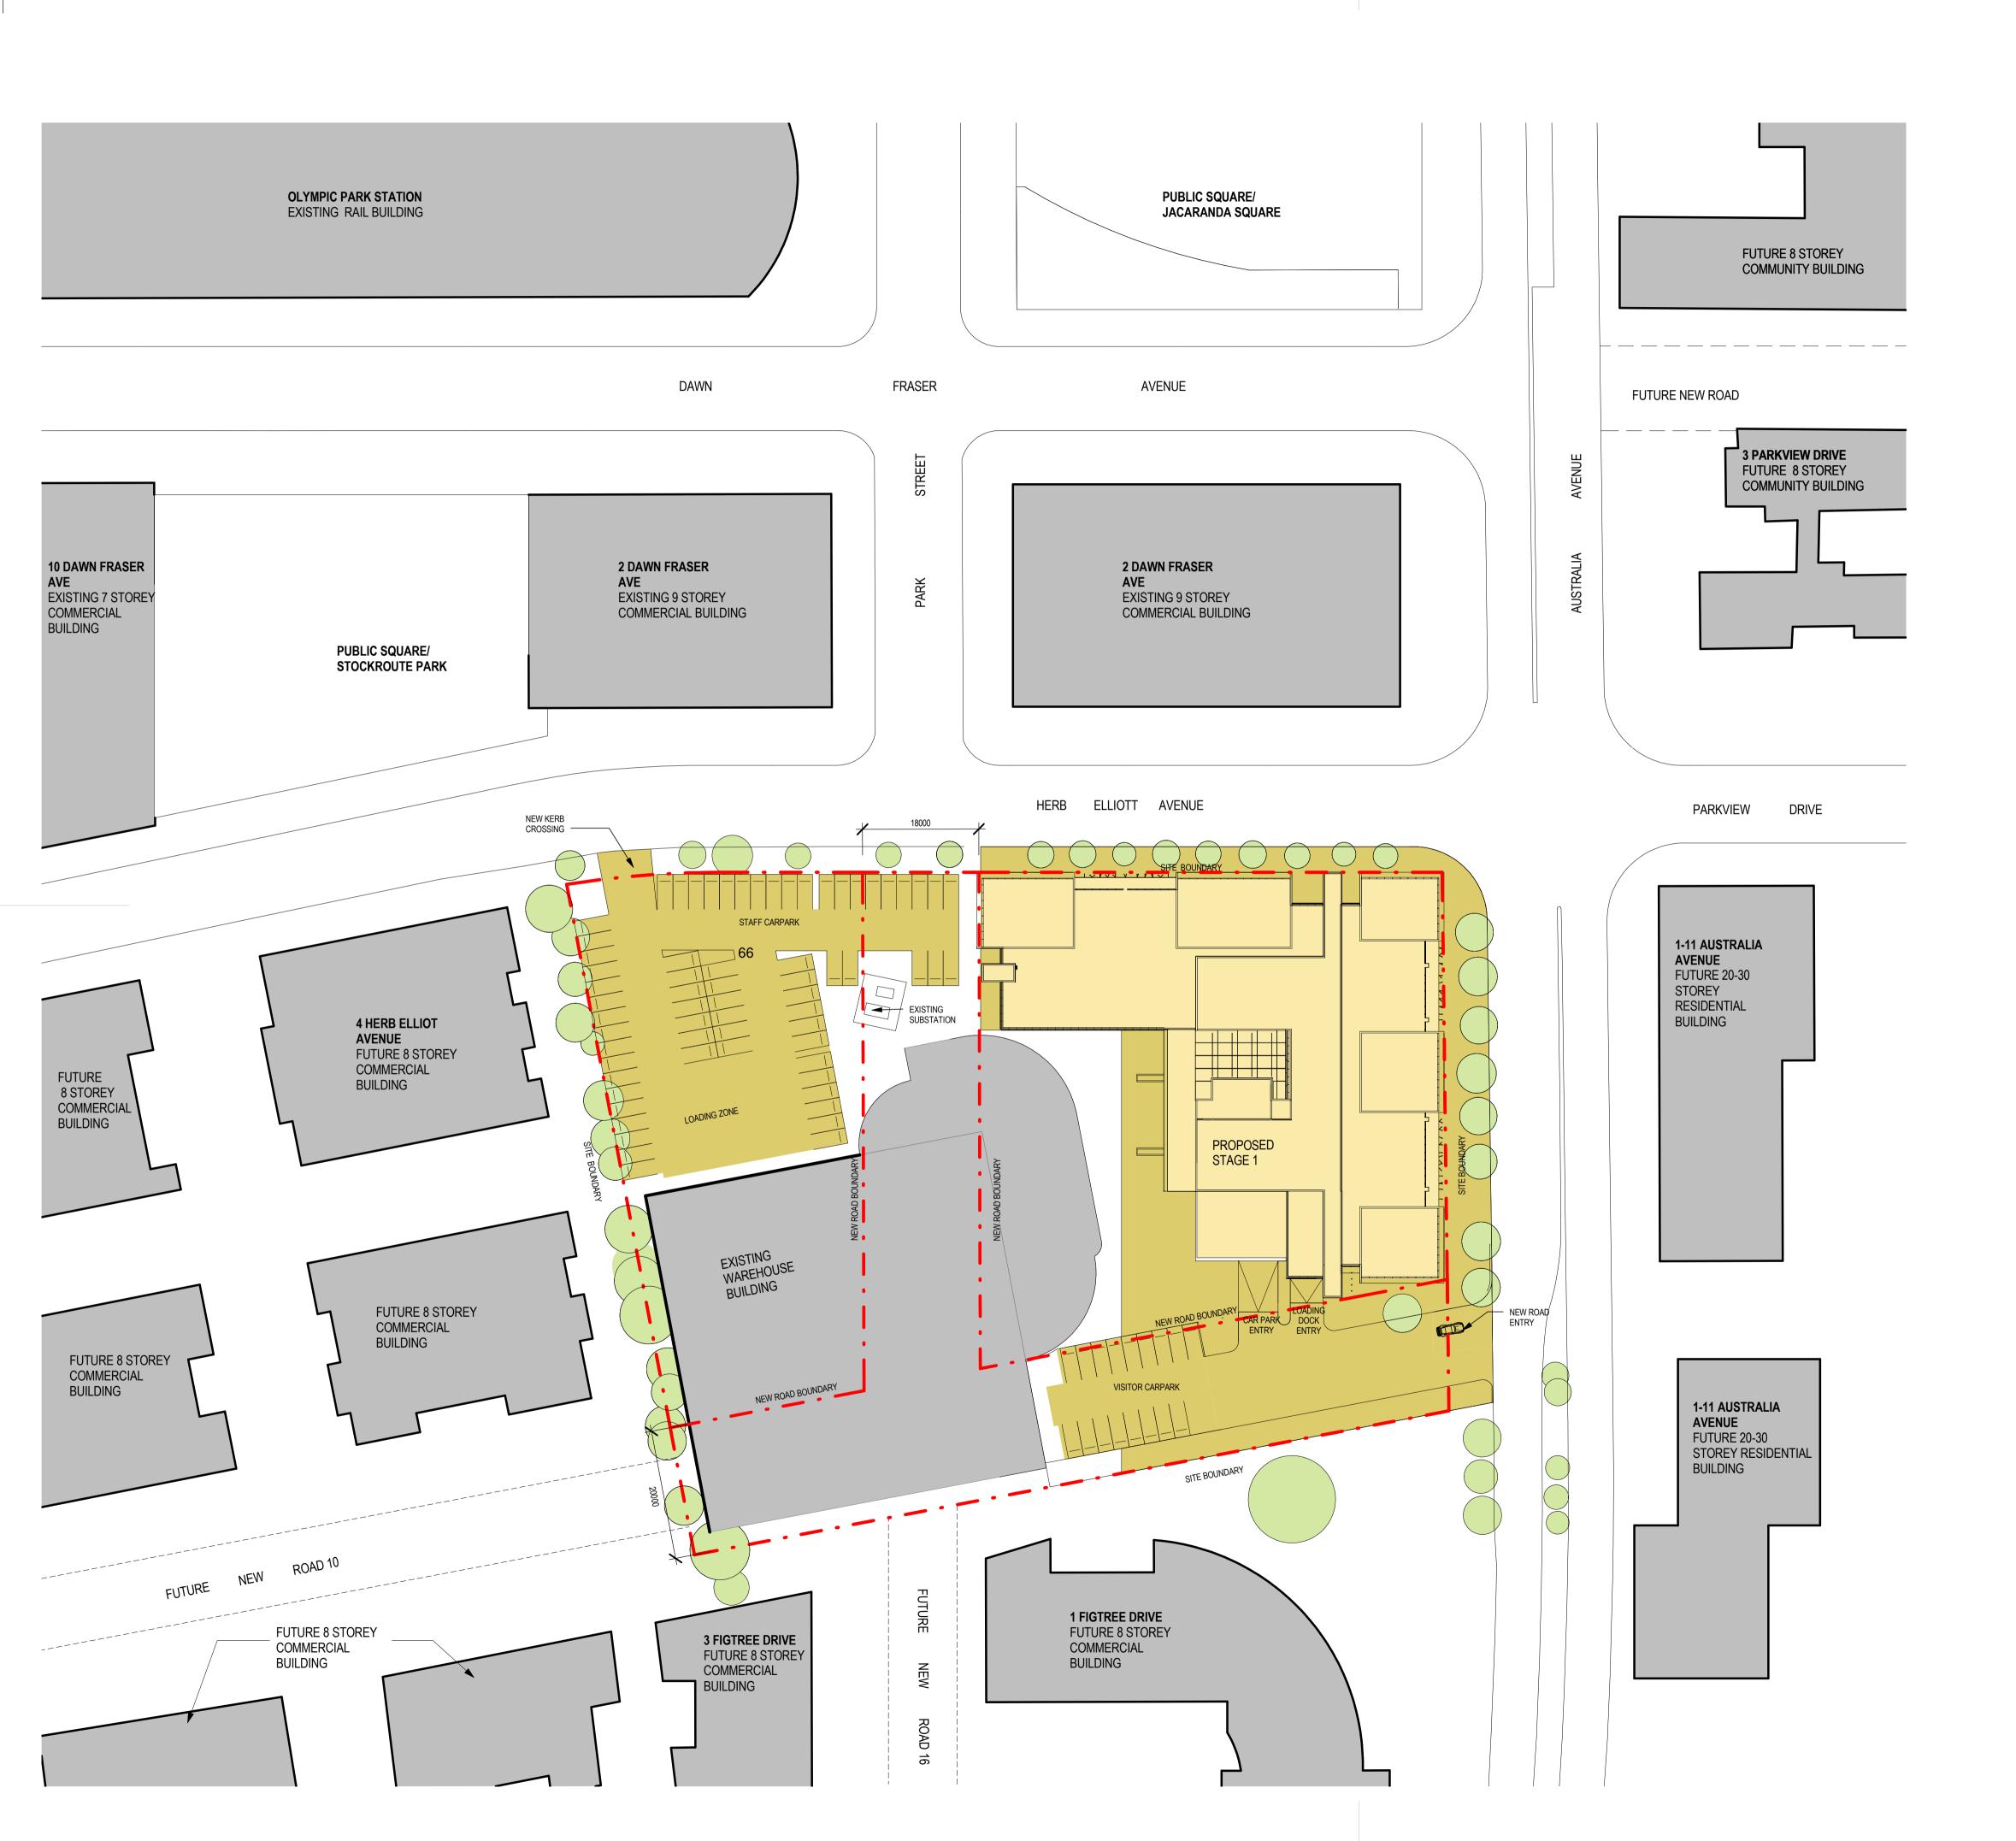

| SILEX PARKING SCHEDULE |             |                |       |  |  |  |
|------------------------|-------------|----------------|-------|--|--|--|
| LEVEL                  | COMMENTS    | TYPE           | COUNT |  |  |  |
|                        |             |                |       |  |  |  |
| GROUND<br>LEVEL        | STAFF       | CAR<br>PARKING | 66    |  |  |  |
| GROUND<br>LEVEL        | 2400 X 5400 | CAR<br>PARKING | 19    |  |  |  |
| Grand tota             | I           | 85             |       |  |  |  |

SITE 43/44 SYDNEY OLYMPIC PARK

drawing

SITE PLAN - STAGE 1

| scale      | 1:500@ A1 | drawing no. |        |
|------------|-----------|-------------|--------|
| drawn      | AWL       |             | DA0005 |
| checked    | CO        | issue       |        |
| project no | 090086    |             | В      |