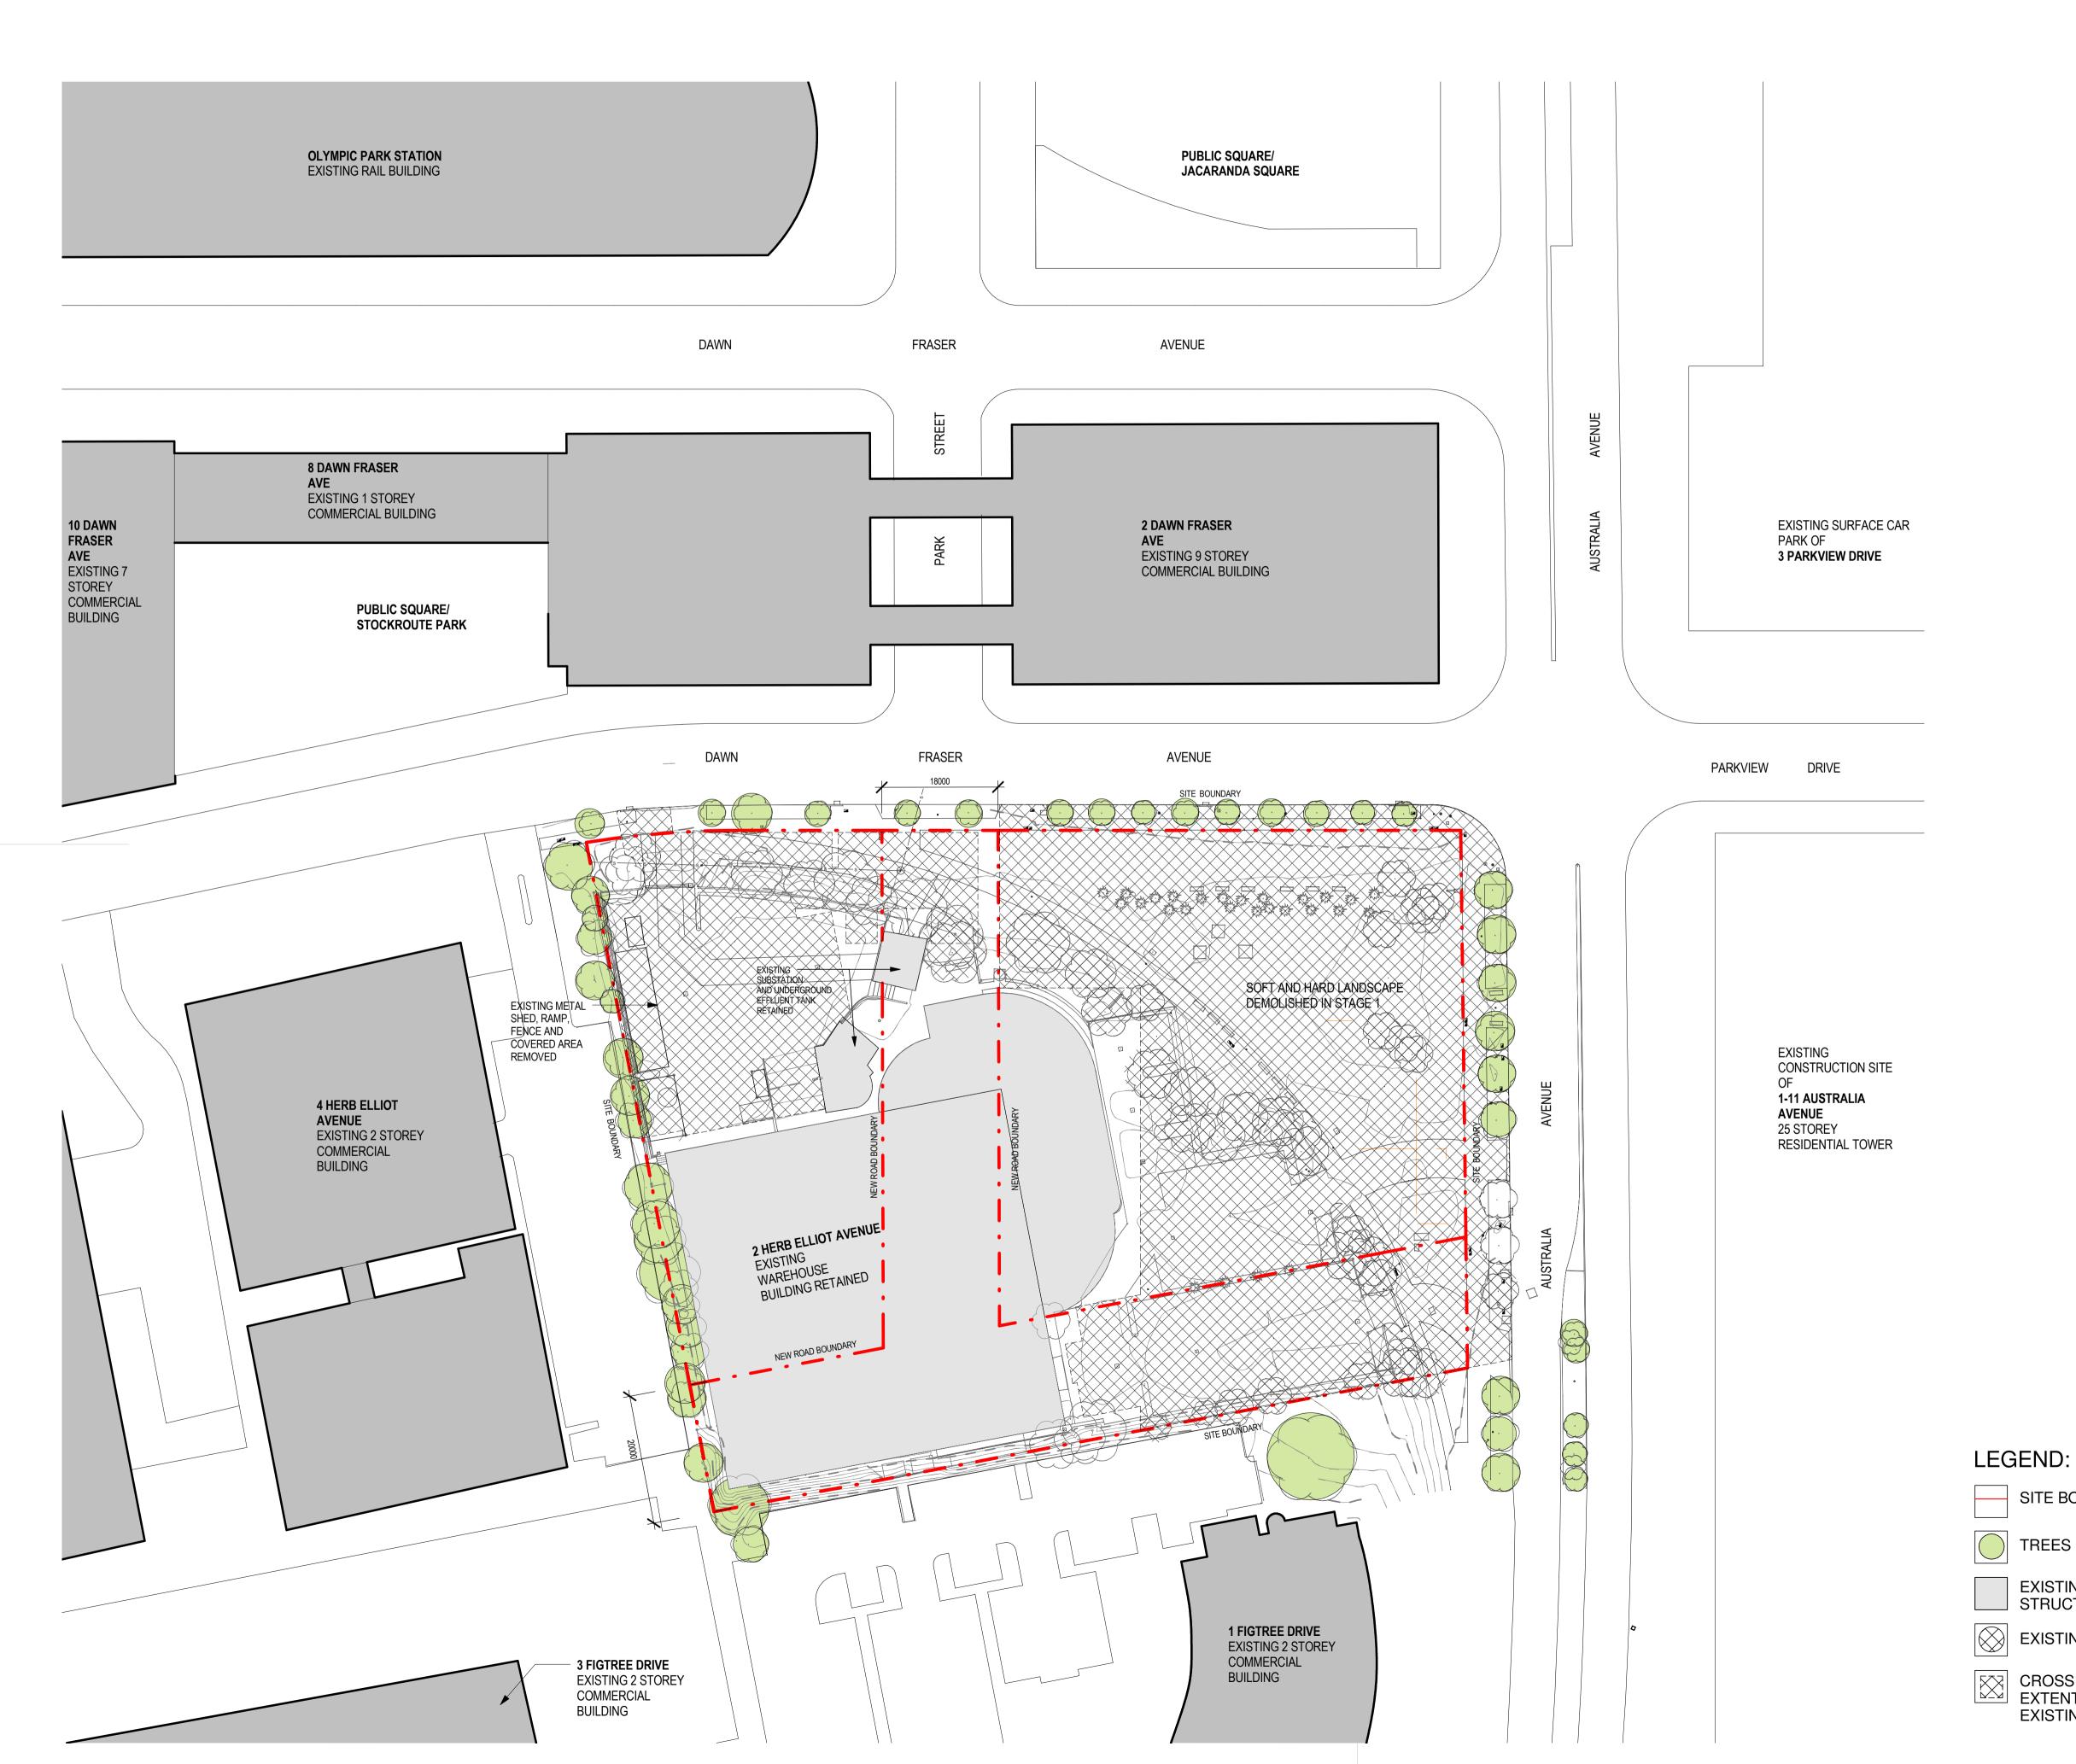

## architectus™

SITE BOUNDARY

TREES RETAINED

EXISTING BUILDING AND STRUCTURE RETAINED

**EXISTING TREES REMOVED** 

CROSS HATCH INDICATES EXTENT OF DEMOLITION OF EXISTING BUILDINGS

Architectus Sydney
Level 3 341 George Street
Sydney NSW 2000
T (61 2) 8252 8400
F (61 2) 8252 8600 sydney@architectus.com.au

SITE 43/44 SYDNEY OLYMPIC PARK

drawing

SITE DEMOLITION PLAN

1:500@ A1 **DA0004** AWL checked CO project no 090086

6/06/2012 3:31:09 PM