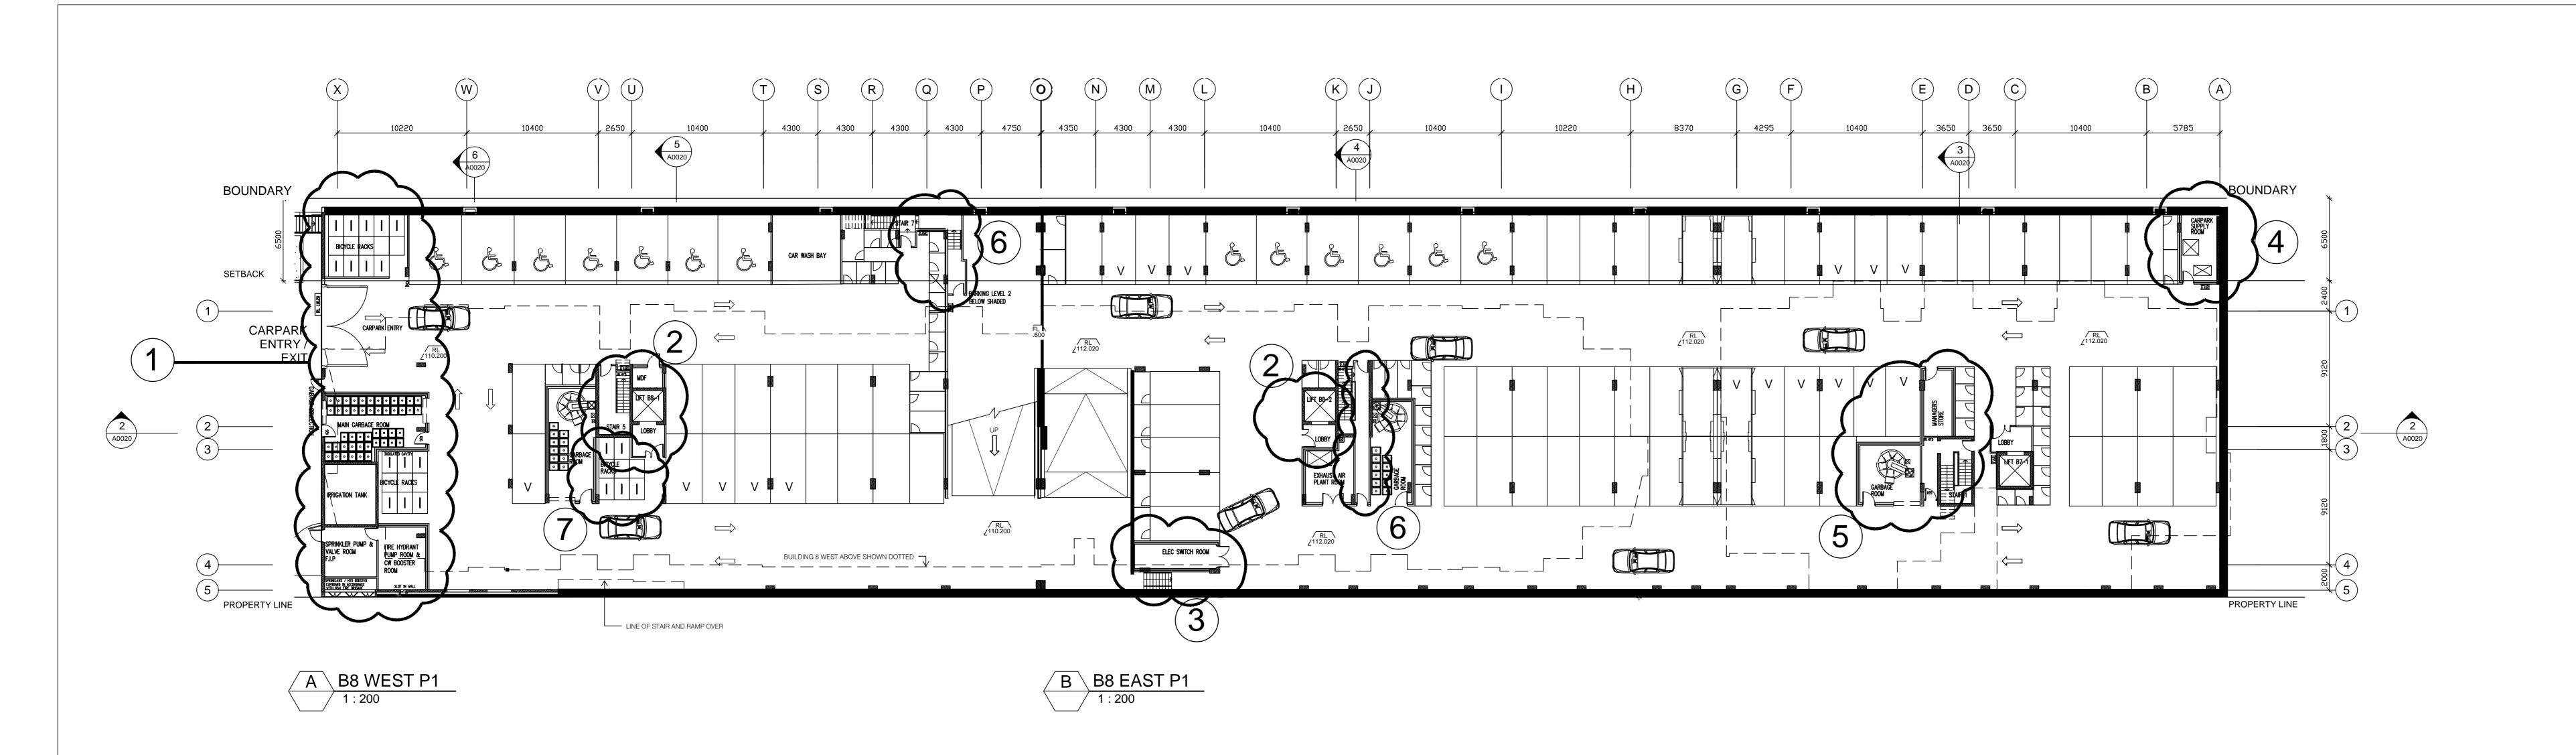

## LEGEND NOTES

- 1 CARPARK ENTRANCE RE-POSITIONED PLANT ROOMS CO-ORDINATED **BIKE STORES RE-LOCATED**
- 2 ENTRY LOBBIES ALTERED
- 3 PLANT ROOM ADDED
- 4 PLANT ADDED FIRE STAIR REMOVED (NOT REQUIRED - BCA)
- 5 GARBAGE ROOM RE-CONFIGURED MANAGER'S STORE ADDED
- 6 FIRE STAIR PASSAGE EXTENDED FOR BCA COMPLIANCE
- 7 PLANT ROOM REMOVED

## NOTE:

CAR PARKING SPACES & STORAGE ALTERED TO SUIT STRUCTURAL CO-ORDINATION

## NOTE:

- Furniture layout shown indicative only.
   Site and Landscape shown for context only. Refer to Landscape Drawings .

|                                                                                                                                                                                                       | Revision                                                                                                                                     | Revision                                                           | Revision | Key Plan |
|-------------------------------------------------------------------------------------------------------------------------------------------------------------------------------------------------------|----------------------------------------------------------------------------------------------------------------------------------------------|--------------------------------------------------------------------|----------|----------|
| Do not scale from drawings. Verify all dimensions on site before commencing work. Copying or the reproduction of this drawing is strictly prohibited without the consent of Peddle Thorp & Walker P/L | PROJECT APPLICATION PROJECT APPLICATION RE-ISSUE RESPONSE TO PLANNING QUERIES  A VISTORS ALLOCATED B MINOR DESIGN CHANGES (CARPARK ENTRANCE) | 13.12.2010<br>05.04.2011<br>20.04.2011<br>25.10.2012<br>23.11.2012 |          |          |