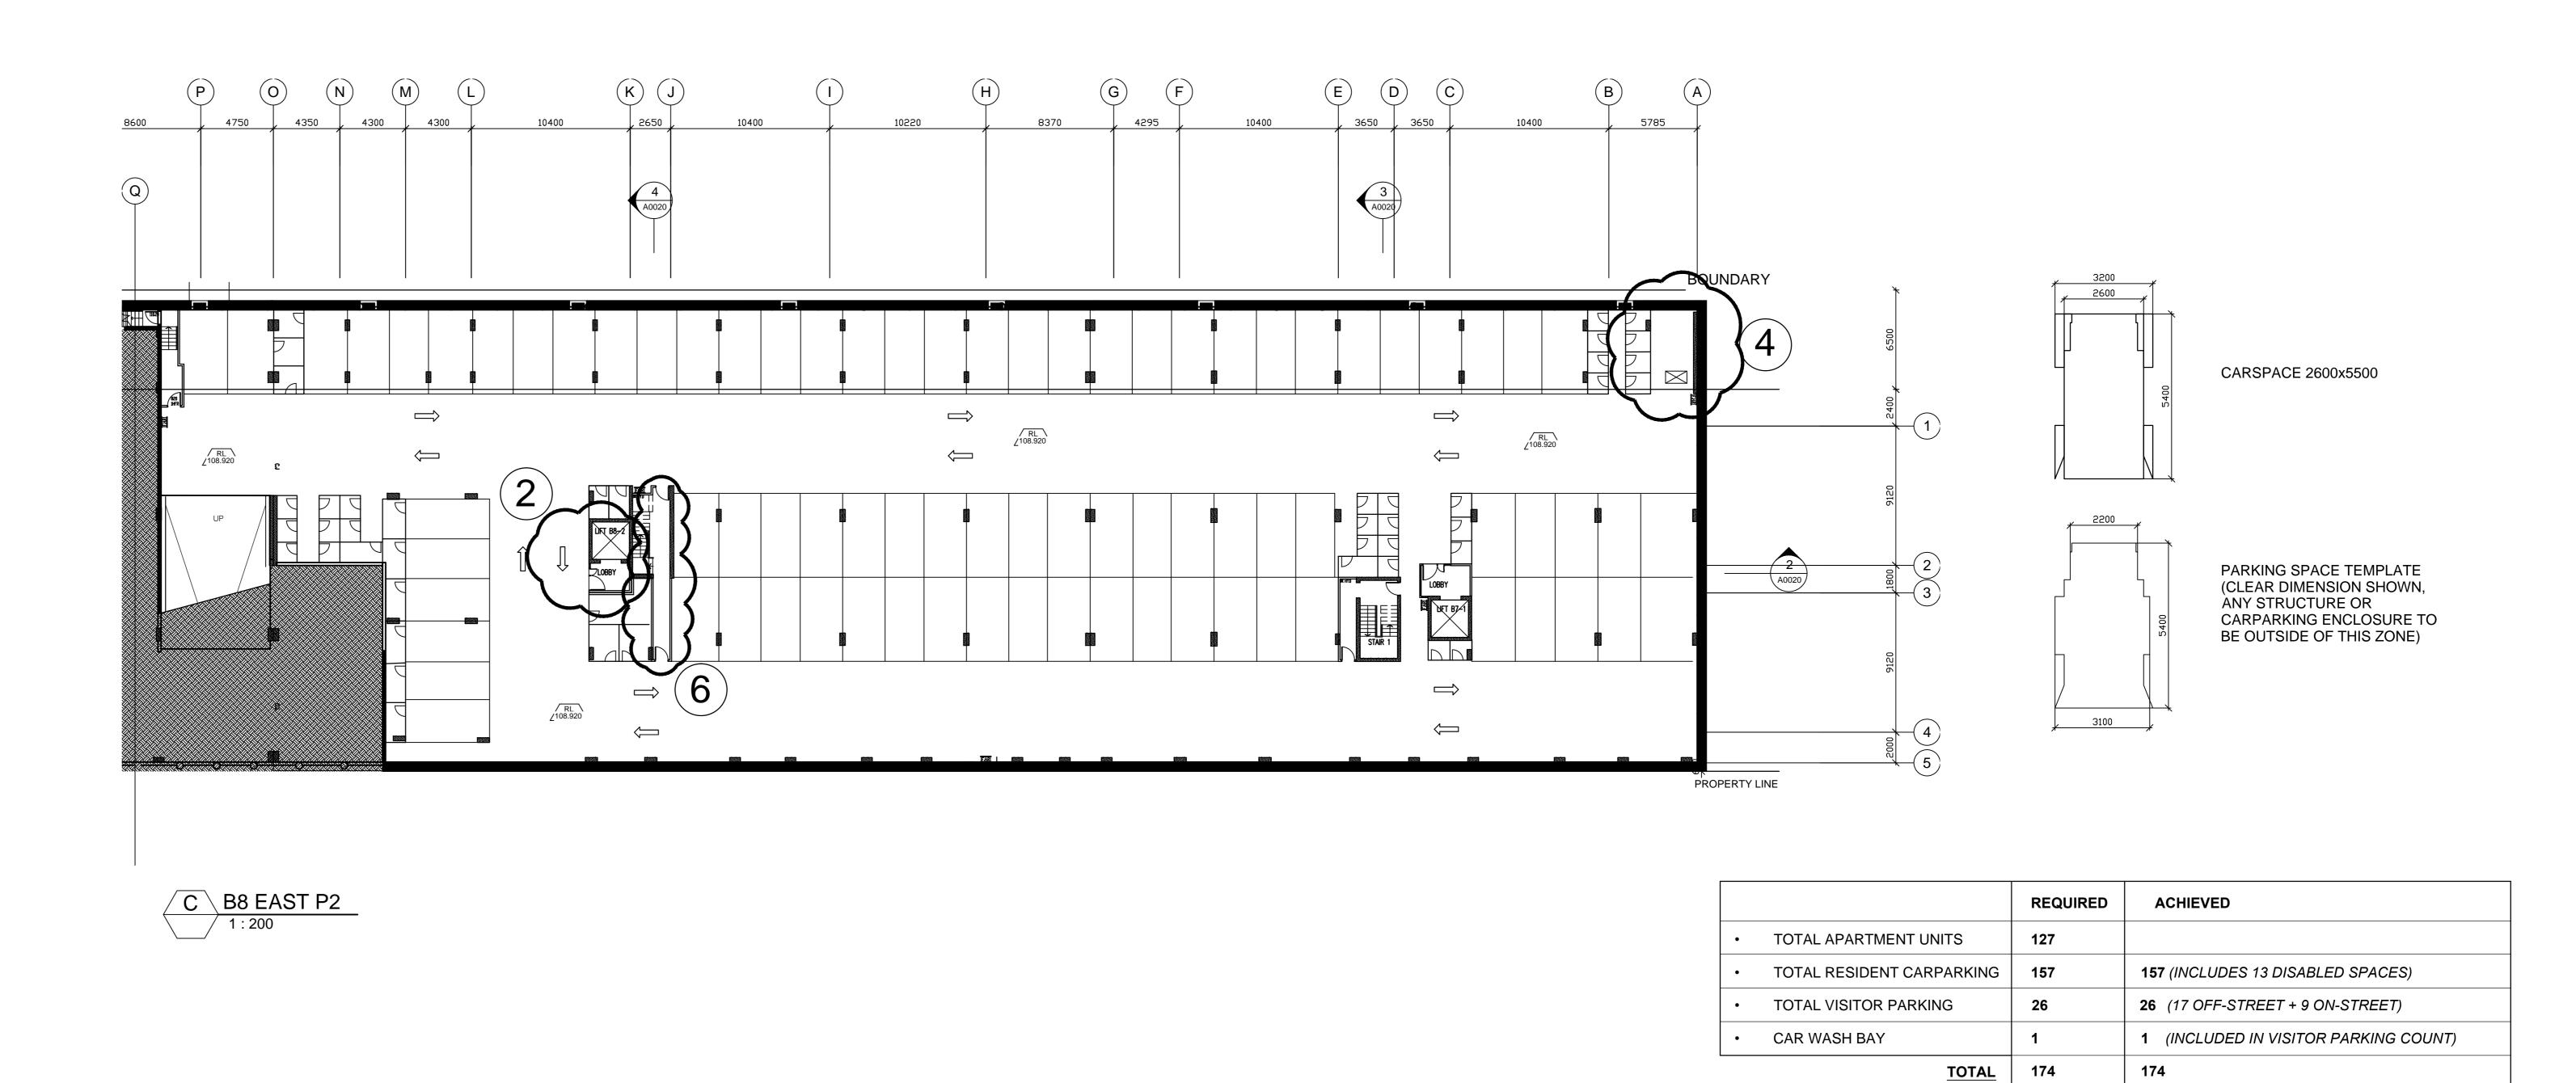

## LEGEND NOTES

- 1 CARPARK ENTRANCE RE-POSITIONED PLANT ROOMS CO-ORDINATED **BIKE STORES RE-LOCATED**
- 2 ENTRY LOBBIES ALTERED
- 3 PLANT ROOM ADDED
- 4 PLANT ADDED FIRE STAIR REMOVED (NOT REQUIRED - BCA)
- 5 GARBAGE ROOM RE-CONFIGURED MANAGER'S STORE ADDED
- 6 FIRE STAIR PASSAGE EXTENDED FOR BCA COMPLIANCE
- 7 PLANT ROOM REMOVED

## NOTE:

CAR PARKING SPACES & STORAGE ALTERED TO SUIT STRUCTURAL CO-ORDINATION

## NOTE:

- Furniture layout shown indicative only.
   Site and Landscape shown for context only. Refer to Landscape Drawings .

|                                                                                                                                                                                                       | Revision                                                                                                                                     | Revision                                                           | Revision | Key Plan |
|-------------------------------------------------------------------------------------------------------------------------------------------------------------------------------------------------------|----------------------------------------------------------------------------------------------------------------------------------------------|--------------------------------------------------------------------|----------|----------|
| Do not scale from drawings. Verify all dimensions on site before commencing work. Copying or the reproduction of this drawing is strictly prohibited without the consent of Peddle Thorp & Walker P/L | PROJECT APPLICATION PROJECT APPLICATION RE-ISSUE RESPONSE TO PLANNING QUERIES  A VISTORS ALLOCATED B MINOR DESIGN CHANGES (CARPARK ENTRANCE) | 13.12.2010<br>05.04.2011<br>20.04.2011<br>25.10.2012<br>23.11.2012 |          |          |

1:200 @ A0

43

Drawing Project **Epping Park** PROJ NO 209 001 SCALE: As indicated @A0 61 Mobbs Lane, Epping Stage 1 (Building 7+8)

A0011 B APPROVED: PSC PROJECT APPLICATION