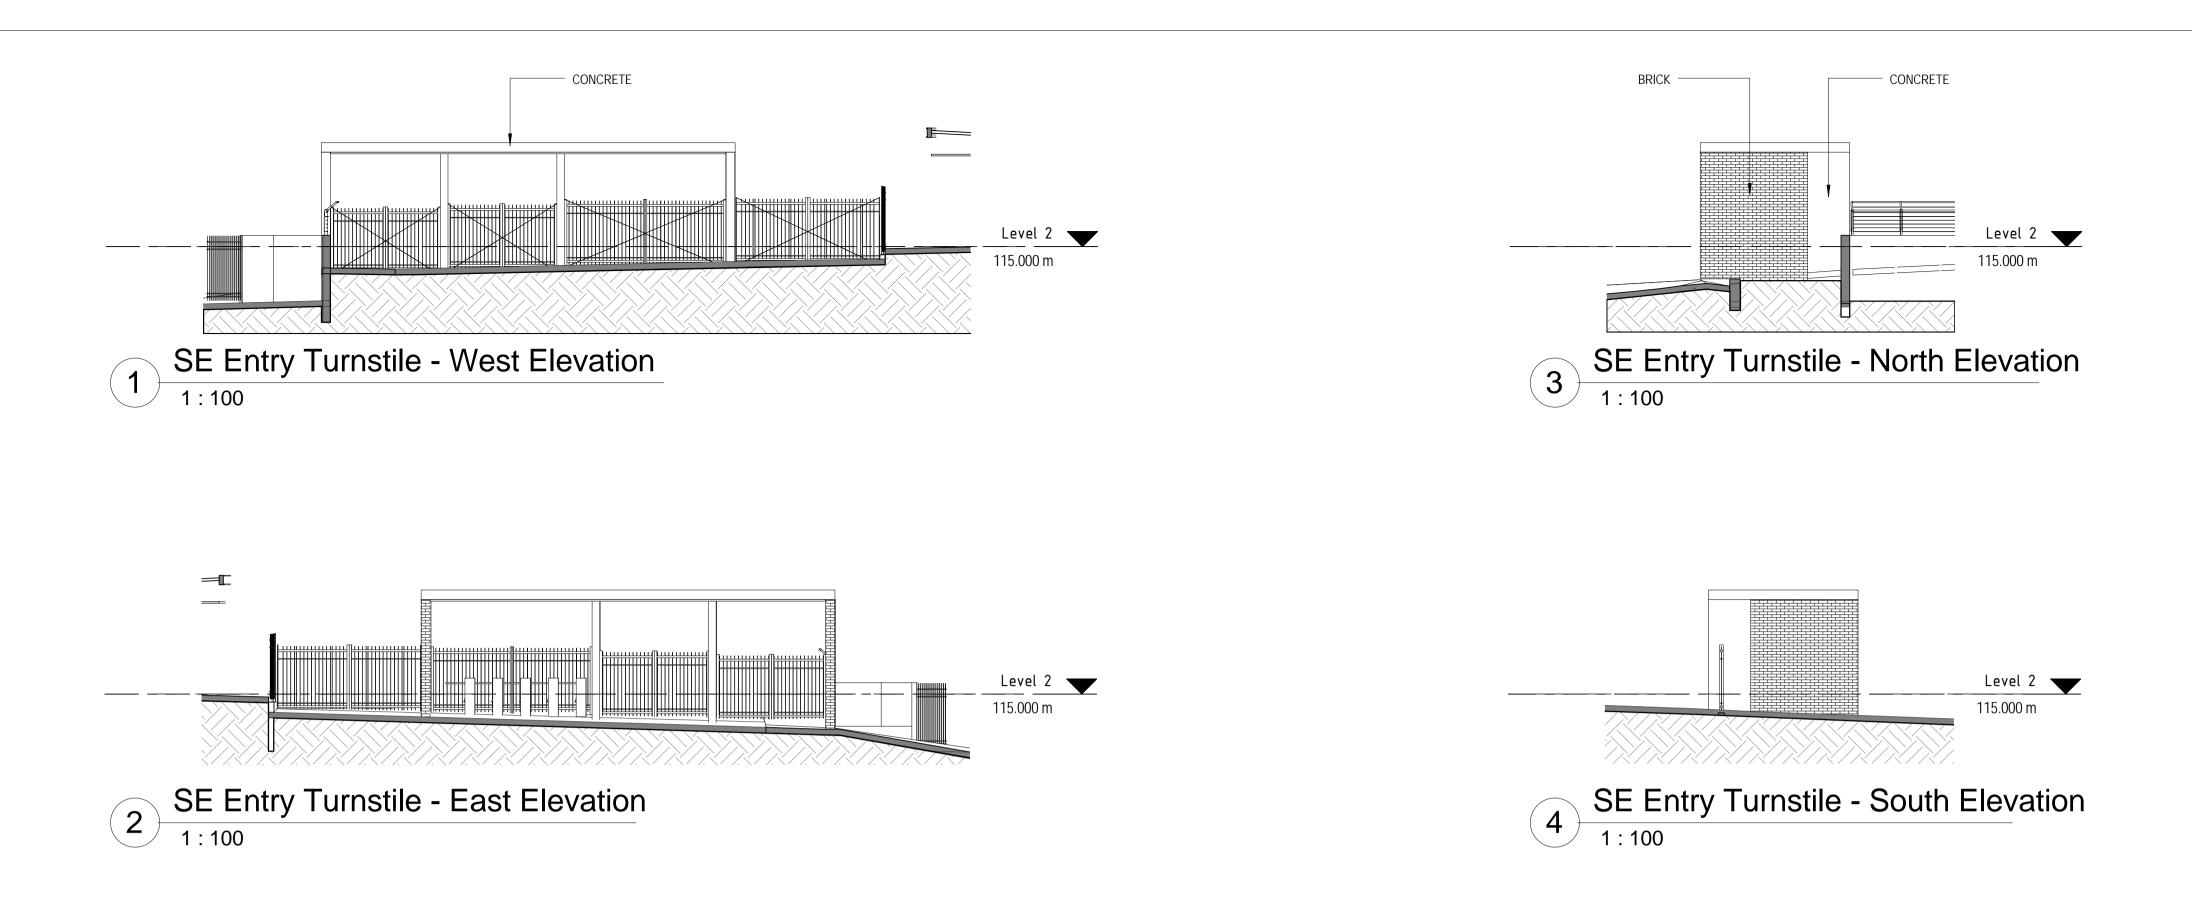

|                      | Key Plan:                                                                                                                                                                                                                                                                                                      |
|----------------------|----------------------------------------------------------------------------------------------------------------------------------------------------------------------------------------------------------------------------------------------------------------------------------------------------------------|
|                      |                                                                                                                                                                                                                                                                                                                |
|                      |                                                                                                                                                                                                                                                                                                                |
|                      |                                                                                                                                                                                                                                                                                                                |
|                      |                                                                                                                                                                                                                                                                                                                |
|                      | Client:                                                                                                                                                                                                                                                                                                        |
|                      |                                                                                                                                                                                                                                                                                                                |
|                      |                                                                                                                                                                                                                                                                                                                |
|                      | Project Manager:                                                                                                                                                                                                                                                                                               |
|                      |                                                                                                                                                                                                                                                                                                                |
|                      |                                                                                                                                                                                                                                                                                                                |
|                      |                                                                                                                                                                                                                                                                                                                |
|                      | Architect:                                                                                                                                                                                                                                                                                                     |
|                      | <b>POPULOUS</b> <sup>**</sup>                                                                                                                                                                                                                                                                                  |
|                      | ABN 55 072 891 993<br>BRISBANE                                                                                                                                                                                                                                                                                 |
|                      | 418 Adelaide Street,<br>GPO Box 5290<br>Brisbane QLD                                                                                                                                                                                                                                                           |
|                      | AUSTRALIA<br>t: +61(0) 7 3839 9155 www.populous.com<br>f: +61(0) 7 3839 9188 E-mail: sport.au@populous.com                                                                                                                                                                                                     |
|                      | Structural Engineer:                                                                                                                                                                                                                                                                                           |
|                      |                                                                                                                                                                                                                                                                                                                |
|                      | Hyder                                                                                                                                                                                                                                                                                                          |
|                      | Services Engineer:                                                                                                                                                                                                                                                                                             |
|                      | aurecon                                                                                                                                                                                                                                                                                                        |
|                      | Cost Consultant:                                                                                                                                                                                                                                                                                               |
|                      | Davis Langdon 🔀                                                                                                                                                                                                                                                                                                |
|                      | Consultant:                                                                                                                                                                                                                                                                                                    |
|                      |                                                                                                                                                                                                                                                                                                                |
|                      |                                                                                                                                                                                                                                                                                                                |
|                      | Notes:                                                                                                                                                                                                                                                                                                         |
| *<br>*               |                                                                                                                                                                                                                                                                                                                |
|                      |                                                                                                                                                                                                                                                                                                                |
|                      |                                                                                                                                                                                                                                                                                                                |
| 595                  |                                                                                                                                                                                                                                                                                                                |
|                      | NOT FOR CONSTRUCTION<br>REVISIONS                                                                                                                                                                                                                                                                              |
|                      | ISSUE         DATE         DESCRIPTION           A         28/01/2011         FOR INFORMATION           B         14/02/2011         DEVELOPED DESIGN                                                                                                                                                          |
|                      |                                                                                                                                                                                                                                                                                                                |
|                      |                                                                                                                                                                                                                                                                                                                |
|                      |                                                                                                                                                                                                                                                                                                                |
| I I                  |                                                                                                                                                                                                                                                                                                                |
| 3440                 | Disclaimer:<br>USE FIGURED DIMENSIONS ONLY DO NOT SCALE<br>FROM DRAWING CHECK & VERIFY ALL DIMENSIONS<br>ON SITE BEFORE FABRICATION OR SET OUT.                                                                                                                                                                |
|                      | This drawing is diagrammatic and shows general arrangements. Any<br>information involving measurement of the works shall be taken from<br>documented dimensions on the architectural and structural drawings,                                                                                                  |
|                      | workshop drawings by others and conditions on site. The works shall comply<br>with the contract conditions and Statutory Regulations.<br>All rights reserved. This work is copyright and cannot be reproduced or copied<br>in any form or by any means graphic, electronic or mechanical, including            |
|                      | In any form or by any means graphic, electronic or mechanical, including<br>photocopying without the written permission of Populous architects in<br>association. Any licence, expressed or implied, to use this document for any<br>purpose whatsoever is restricted to the terms of the agreement or implied |
|                      | agreement between Populous and the instructing party. Project:                                                                                                                                                                                                                                                 |
| Level 2<br>115.000 m | SYDNEY SHOWGROUNDS                                                                                                                                                                                                                                                                                             |
|                      | REDEVELOPMENT                                                                                                                                                                                                                                                                                                  |
|                      | SHEET TITLE:                                                                                                                                                                                                                                                                                                   |
|                      | SE Entry Turnstiles                                                                                                                                                                                                                                                                                            |
|                      | MASTER SITE NO:<br>CLIENT REF. NO:<br>CLIENT REF. NO:                                                                                                                                                                                                                                                          |
|                      | MASTER SITE NO: CLIENT REF. NO:                                                                                                                                                                                                                                                                                |
|                      | PROJECT NO:         DATE:         000000000000000000000000000000000000                                                                                                                                                                                                                                         |
|                      | DRAWN BY: APPROVED BY: SOOT                                                                                                                                                                                                                                                                                    |
|                      | SCALE:                                                                                                                                                                                                                                                                                                         |
|                      |                                                                                                                                                                                                                                                                                                                |
|                      | CD AS.21.504 B                                                                                                                                                                                                                                                                                                 |
|                      |                                                                                                                                                                                                                                                                                                                |